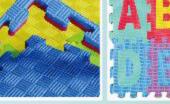

## EVA TAEKWONDO PUZZLE MAT

| Material  | High quality EVA foam                                                         |
|-----------|-------------------------------------------------------------------------------|
| Thickness | 2.0cm, 2.5cm, 3.0cm , 4.0cm                                                   |
| Size      | 100 x 100 x 2.0cm/2.5cm/3.0cm/4.0cm; 60 x 60 x 1.2cm; 30 x 30 x 1cm           |
| Hardness  | 38-45 degree(Shore C); 45-50degree(Shore B); 50-55 degree(Shore A)            |
| Color     | Blue, red, yellow, green, black, gray, coffee, or customized                  |
| Packing   | Woven bag or customized                                                       |
| Pattern   | Five Strips Pattern, Diamond Pattern, T pattern, Leaf Pattern, Wodden Pattern |