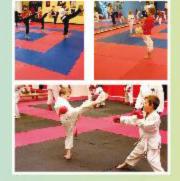

## EVA TAEKWONDO PUZZLE MAT

| Material  | High quality EVA foam                                                         |
|-----------|-------------------------------------------------------------------------------|
| Thickness | 2.0cm, 2.5cm, 3.0cm , 4.0cm                                                   |
| Size      | 100 x 100 x 2.0cm/2.5cm/3.0cm/4.0cm; 60 x 60 x 1.2cm; 30 x 30 x 1cm           |
| Hardness  | 38-45 degree(Shore C); 45-50degree(Shore B); 50-55 degree(Shore A)            |
| Color     | Blue, red, yellow, green, black, gray, coffee, or customized                  |
| Packing   | Woven bag or customized                                                       |
| Pattern   | Five Strips Pattern, Diamond Pattern, T pattern, Leaf Pattern, Wodden Pattern |