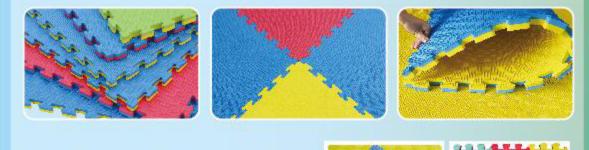

## EVA TAEKWONDO PUZZLE MAT

| Material  | High quality EVA foam                                                         |
|-----------|-------------------------------------------------------------------------------|
| Thickness | 2.0cm, 2.5cm, 3.0cm , 4.0cm                                                   |
| Size      | 100 x 100 x 2.0cm/2.5cm/3.0cm/4.0cm; 60 x 60 x 1.2cm; 30 x 30 x 1cm           |
| Hardness  | 38-45 degree(Shore C); 45-50degree(Shore B); 50-55 degree(Shore A)            |
| Color     | Blue, red, yellow, green, black, gray, coffee, or customized                  |
| Packing   | Woven bag or customized                                                       |
| Pattern   | Five Strips Pattern, Diamond Pattern, T pattern, Leaf Pattern, Wodden Pattern |

**Diamond Pattern**