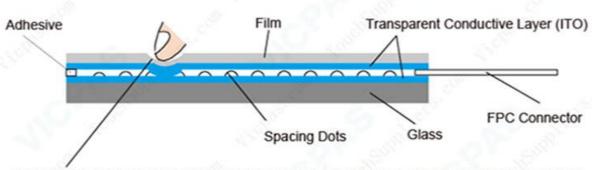

#### 1. What is the structure of a resistive single touch screen?

Input will be made as the top film is pressed down and the top and bottom ITO layers contact.

4wire and 5wire resistive touch screen is a two-layer structure, two materials (film or glass) with ITO are attached with a gap between them so that the ITO layers are facing each other. Touch input will be made as the top layer is pressed down and the two ITO layers contact. There are insulators called spacing dots between the top and bottom ITO layers. These spacing dots prevent unintended contacts (inputs) of the ITO layers when not pressed.