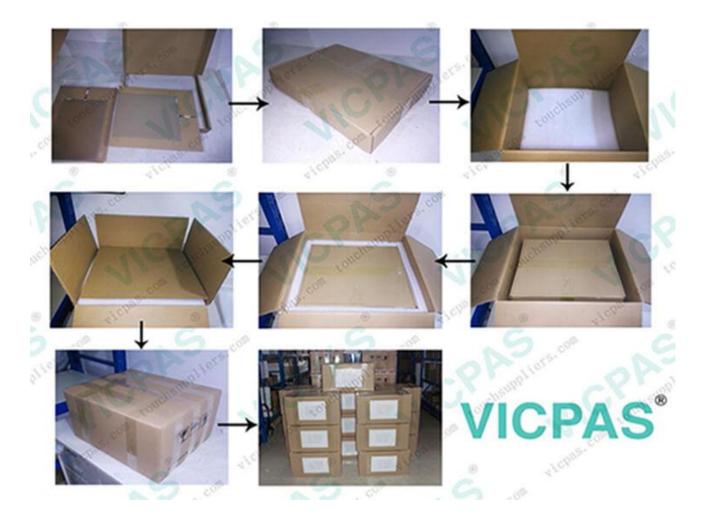

# Packaging&Shopping:

### **Packaging:**

Outer packing is strong carton with Five corrugating medium, inner packing is foam which would protect the product in well condition.