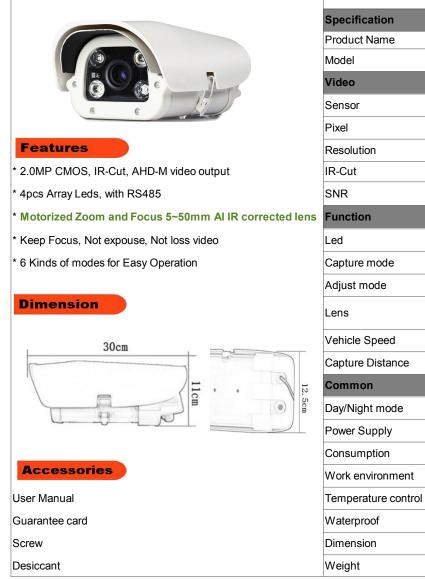

## Highway Surveillance HD AHD License Plate Recognition Camera with 5-50mm Auto Iris Lens in China

| Specification       |                                                                                         |
|---------------------|-----------------------------------------------------------------------------------------|
| Product Name        | Professional LPR Camera For Highway                                                     |
| Model               | WDM-LP6020IH/M                                                                          |
| Video               |                                                                                         |
| Sensor              | 2.0M Pixel 1/3" CMOS Sensor                                                             |
| Pixel               | 1920(H)×1080(V)                                                                         |
| Resolution          | 2.0megapixel                                                                            |
| IR-Cut              | Yes                                                                                     |
| SNR                 | 50dB(AGC OFF)                                                                           |
| Function            |                                                                                         |
| Led                 | 4pcs Array IR Led, brightness can be adjust                                             |
| Capture mode        | Modes1-6 selectable, display in the monitor                                             |
| Adjust mode         | Local cable or RS485                                                                    |
| Lens                | Motorized Zoom and Focus 5~50mm AI IR corrected lens                                    |
| Vehicle Speed       | More than 50km/h, Less than 120km/h                                                     |
| Capture Distance    | Less than 30m                                                                           |
| Common              |                                                                                         |
| Day/Night mode      | Auto switch                                                                             |
| Power Supply        | DC12V(±10%)                                                                             |
| Consumption         | 12W(Leds on, heater working)                                                            |
| Work environment    | -30℃~70℃,20%~90% RH                                                                     |
| Temperature control | Heater works at –5 $^\circ\!\mathrm{C}$ (optional), fan works at $45^\circ\!\mathrm{C}$ |
| Waterproof          | IP66                                                                                    |
| Dimension           | 300x125x110mm                                                                           |
| Weight              | 1500g                                                                                   |
|                     |                                                                                         |