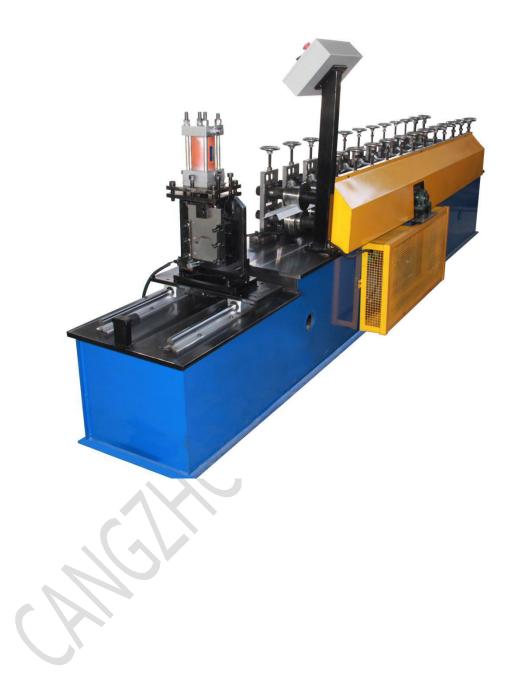

| <b>F</b> and the s         |                                                                                                                                                                                                                                                                                                                       |          |
|----------------------------|-----------------------------------------------------------------------------------------------------------------------------------------------------------------------------------------------------------------------------------------------------------------------------------------------------------------------|----------|
| Feeding<br>and<br>leveling | This part will level coil to make sure it is neat clean and straight.                                                                                                                                                                                                                                                 |          |
| Roll                       | Size: 3800x800x1400mm                                                                                                                                                                                                                                                                                                 |          |
| forming<br>machine         | Weight t: 2.6 tons<br>Voltage:380V/50HZ3Phase(as                                                                                                                                                                                                                                                                      |          |
|                            | customer's request)<br>Frame : middle plate welded memorial<br>arch frame type<br>Frame thickness:25mm<br>Drive mode: gear<br>Material of rollers: GCr12MoV<br>Material of shafts: 45# steel with<br>tempering<br>Diameter of shafts: φ40mm<br>Number of rollers : 11 rollers<br>Main power: 4kw<br>Speed: 10-25m/min | <image/> |