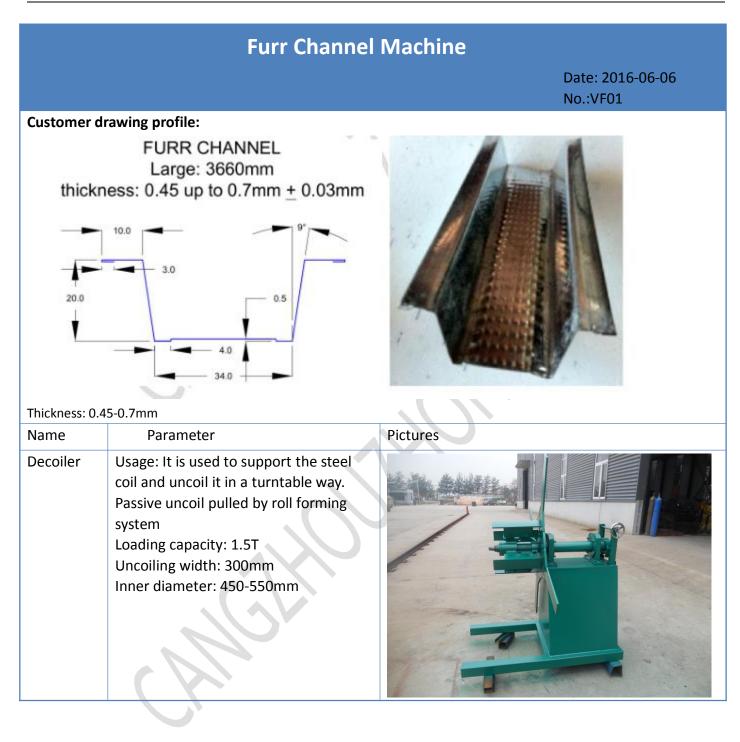

| <b>F</b> and the s         |                                                                                                                                                                                                                                                                                                                       |          |
|----------------------------|-----------------------------------------------------------------------------------------------------------------------------------------------------------------------------------------------------------------------------------------------------------------------------------------------------------------------|----------|
| Feeding<br>and<br>leveling | This part will level coil to make sure it is neat clean and straight.                                                                                                                                                                                                                                                 |          |
| Roll                       | Size: 3800x800x1400mm                                                                                                                                                                                                                                                                                                 |          |
| forming<br>machine         | Weight t: 2.6 tons<br>Voltage:380V/50HZ3Phase(as                                                                                                                                                                                                                                                                      |          |
|                            | customer's request)<br>Frame : middle plate welded memorial<br>arch frame type<br>Frame thickness:25mm<br>Drive mode: gear<br>Material of rollers: GCr12MoV<br>Material of shafts: 45# steel with<br>tempering<br>Diameter of shafts: φ40mm<br>Number of rollers : 11 rollers<br>Main power: 4kw<br>Speed: 10-25m/min | <image/> |