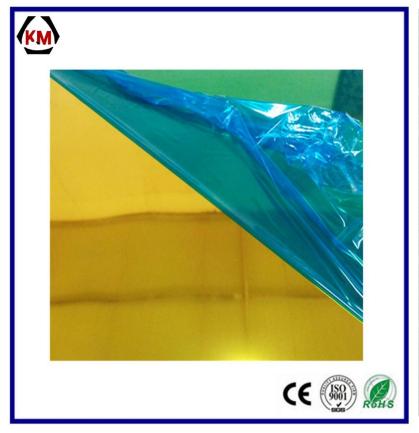

# **Product B**

| Description of Good | Golden Mirror Aluminum Sheet |
|---------------------|------------------------------|
| Technology          | Laminated Mirror             |
| Aluminum Temper     | 1100 H16                     |
| Tensile             | 125-180N/mm <sup>2</sup>     |
| Reflection Rate     | 84%                          |
| Color               | Golden                       |