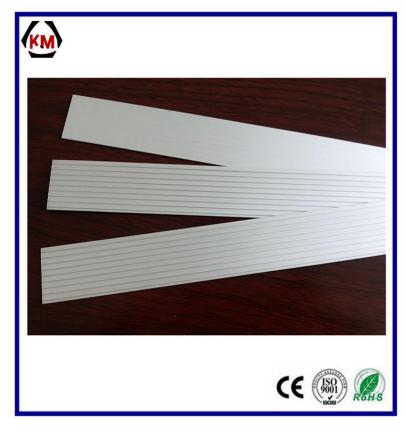

# **Product E**

| Description of Good | Aluminum Cross Bar       |
|---------------------|--------------------------|
| Technology          | Anodized Aluminum strip  |
| Aluminum Temper     | 6063 T14                 |
| Tensile             | 125-180N/mm <sup>2</sup> |
| Color               | Silver                   |