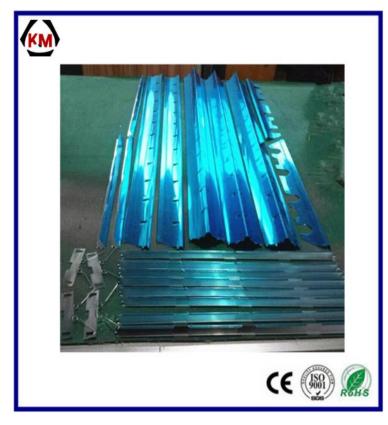

#### CHANGZHOU KEMA REFLECTOR MATERIAL CO.,LTI

Changzhou Kema Reflector Material Co.,Ltd located in Changzhou City Jiangsu Province,China which is 200km to Shanghai City. She is a professional manufacture of laminated aluminum sheet, main products are MirrorAluminum Reflector,Aluminum Matt Sheet,Aluminum Brushed Sheet,Aluminum Blades, Embossed Sheet and Aluminum Lover Fitting which are widely use on Lighting and solar collectors.

# **Product E**

| Description of Good | Aluminum Cross Bar       |
|---------------------|--------------------------|
| Technology          | Anodized Aluminum strip  |
| Aluminum Temper     | 6063 T14                 |
| Tensile             | 125-180N/mm <sup>2</sup> |
| Color               | Silver                   |