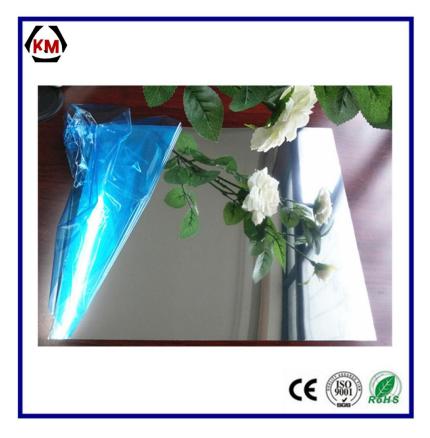

#### **Product A**

| Description of Good | Mirror Aluminum Sheet    |
|---------------------|--------------------------|
| Technology          | Laminated Mirror         |
| Aluminum Temper     | 1100 H16                 |
| Tensile             | 125-180N/mm <sup>2</sup> |
| Reflection Rate     | 84%                      |
| Color               | Silver                   |

# **Product B**

| Description of Good | Golden Mirror Aluminum Sheet |
|---------------------|------------------------------|
| Technology          | Laminated Mirror             |
| Aluminum Temper     | 1100 H16                     |
| Tensile             | 125-180N/mm <sup>2</sup>     |
| Reflection Rate     | 84%                          |
| Color               | Golden                       |