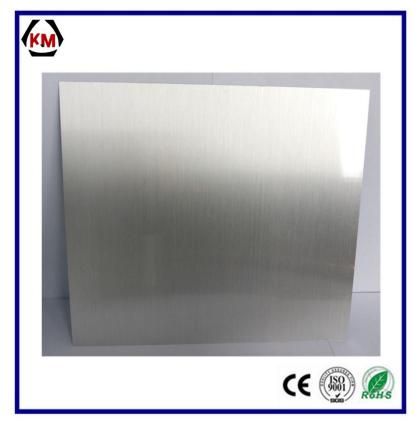

#### **Product A**

| Description of Good | Mirror Aluminum Sheet    |
|---------------------|--------------------------|
| Technology          | Laminated Mirror         |
| Aluminum Temper     | 1100 H16                 |
| Tensile             | 125-180N/mm <sup>2</sup> |
| Reflection Rate     | 84%                      |
| Color               | Silver                   |

# **Product C**

| Description of Good | Matt Finished Aluminum Sheet |
|---------------------|------------------------------|
| Technology          | Laminated Mirror             |
| Aluminum Temper     | 1100 H16                     |
| Tensile             | 125-180N/mm <sup>2</sup>     |
| Reflection Rate     | 84%                          |
| Color               | Silver, Golden               |

# **Product D**

| Description of Good | Brushed Finished Aluminum Sheet |
|---------------------|---------------------------------|
| Technology          | Laminated Mirror                |
| Aluminum Temper     | 1100 H16                        |
| Tensile             | 125-180N/mm <sup>2</sup>        |
| Reflection Rate     | 84%                             |
| Color               | Silver, Golden                  |