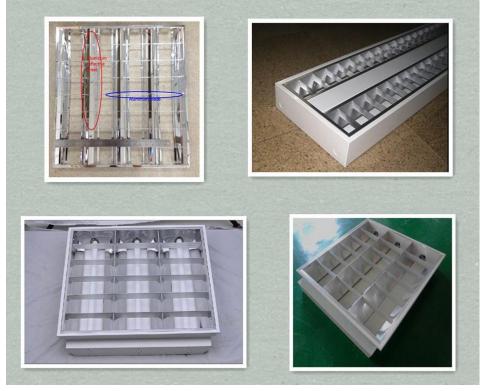

#### **Product F**

| Description of Good | Aluminum Louver Fittings |
|---------------------|--------------------------|
| Technology          | processed                |
| Aluminum Temper     | 1100                     |
| Tensile             | 125-180N/mm <sup>2</sup> |
| Color               | mirror or matt           |