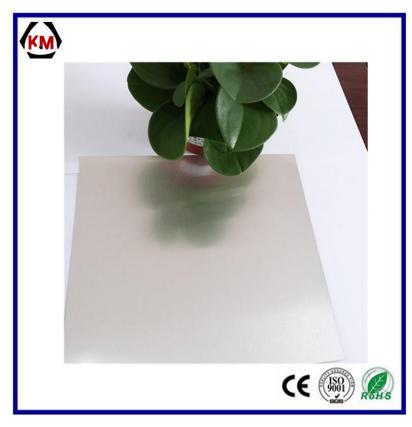

#### **Product A**

| Description of Good | Mirror Aluminum Sheet    |
|---------------------|--------------------------|
| Technology          | Laminated Mirror         |
| Aluminum Temper     | 1100 H16                 |
| Tensile             | 125-180N/mm <sup>2</sup> |
| Reflection Rate     | 84%                      |
| Color               | Silver                   |

# **Product C**

| Description of Good | Matt Finished Aluminum Sheet |
|---------------------|------------------------------|
| Technology          | Laminated Mirror             |
| Aluminum Temper     | 1100 H16                     |
| Tensile             | 125-180N/mm <sup>2</sup>     |
| Reflection Rate     | 84%                          |
| Color               | Silver, Golden               |