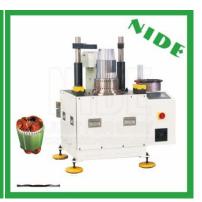

#### Stator winding inserting machine

We have two types of coil inserting machine, the automatic type and the semi-auto type. The automatic coil inserting machine can insert stator coil and wedge at same time, which improves the labor productivity. This automatic winding inserting machine can be connected with a mechanical conveyor to achieve the mass production.

The **semi-auto type** one can only used to inserting the coils. But the price is far more favorable. It can greatly reduce the labor forces. Firstly, operator needs to load the stator to the required tooling position. Then press the start button. Machine will do the inserting process.