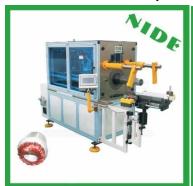

#### Stator winding inserting machine

We have two types of coil inserting machine, the automatic type and the semi-auto type. The automatic coil inserting machine can insert stator coil and wedge at same time, which improves the labor productivity. This automatic winding inserting machine can be connected with a mechanical conveyor to achieve the mass production.

Stator suitable for our machines: compressor motor, fan motor, air conditioner motor, three phase motor, single phase motor, washing machine motor, generator motor, pump motor, etc.