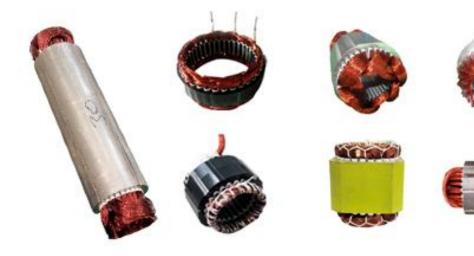

Stator suitable for our machines: compressor motor, fan motor, air conditioner motor, three phase motor, single phase motor, washing machine motor, generator motor, pump motor, etc.