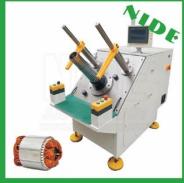

#### Stator winding inserting machine

We have two types of coil inserting machine, the automatic type and the semi-auto type. The automatic coil inserting machine can insert stator coil and wedge at same time, which improves the labor productivity. This automatic winding inserting machine can be connected with a mechanical conveyor to achieve the mass production.

The **semi-auto type** one can only used to inserting the coils. But the price is far more favorable. It can greatly reduce the labor forces. Firstly, operator needs to load the stator to the required tooling position. Then press the start button. Machine will do the inserting process.