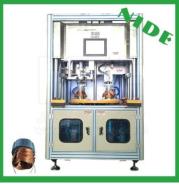

The **semi-auto type** one can only used to inserting the coils. But the price is far more favorable. It can greatly reduce the labor forces. Firstly, operator needs to load the stator to the required tooling position. Then press the start button. Machine will do the inserting process.

Stator suitable for our machines: compressor motor, fan motor, air conditioner motor, three phase motor, single phase motor, washing machine motor, generator motor, pump motor, etc.