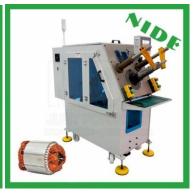

#### Stator winding inserting machine

We have two types of coil inserting machine, the automatic type and the semi-auto type. The automatic coil inserting machine can insert stator coil and wedge at same time, which improves the labor productivity. This automatic winding inserting machine can be connected with a mechanical conveyor to achieve the mass production.

Stator suitable for our machines: compressor motor, fan motor, air conditioner motor, three phase motor, single phase motor, washing machine motor, generator motor, pump motor, etc.