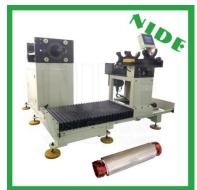

#### Stator winding inserting machine

We have two types of coil inserting machine, the automatic type and the semi-auto type. The automatic coil inserting machine can insert stator coil and wedge at same time, which improves the labor productivity. This automatic winding inserting machine can be connected with a mechanical conveyor to achieve the mass production.

Stator suitable for our machines: compressor motor, fan motor, air conditioner motor, three phase motor, single phase motor, washing machine motor, generator motor, pump motor, etc.