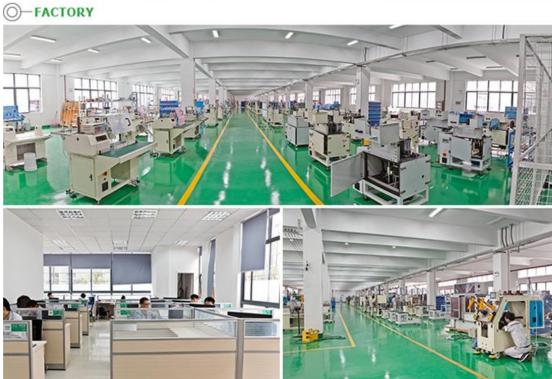

### **PRODUCT CATEGORIES**

**Company introduction:** 

Established in 2007, Nide is a company devoted in the field of electric motors manufacturing, providing one-stop service for its customers. Nide has three main business divisions. The first division is to provide different kinds of motor manufacturing machinery, including stand along machine, fully-auto complete line for armature and stator production, and the motor assembly line. The second division is to supply the full range of motor components such as commutator, ball bearing, carbon brush, insulation paper, shaft, magnet, fan, motor cover,etc. The third division is to provide technical support and consulting, project support and turn-key service for some motor manufacturing.