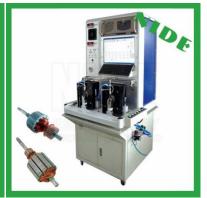

**Rotor testing machine** 

Rotor die-casting machine

Ningbo Nide Mechanical Equipment Co., Ltd

Add: 14-5 East Kemao Center, No.100 Xiangyun Road, Hi-Tech District, Ningbo 315040, ChinaTel:0086-574-87918246Fax: 0086-574-87295637Email:marketing2@nide-group.comWebsite: www.nide-group.com