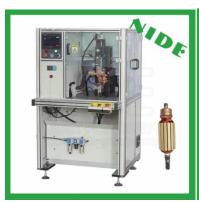

#### Armature production machine

Nide produces a full range of rotor production machine. It can be customized as per different requirement. This rotor manufacturing assembly line including: shaft pressing machine, end cover pressing machine, commutator pressing machine, armature insulation paper inserting machine, armature winding machine, commutator hot stacking machine, armature wedge inserting machine and armature testing machine, ball bearing inserting machine, and worm shaft inserting, All the process will be done by machine. Operator only needs to do loading and unloading.

### **Application:**

Armature suitable for our machines: power tool motor, fan motor, house appliance motor, mixer motor, vacuum cleaner motor, washing machine motor, automobile motor, car motor, etc.