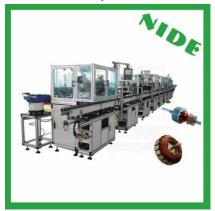

#### **Rotor assembly line**

Rotor assembly line with belt

#### Armature production machine

Nide produces a full range of rotor production machine. It can be customized as per different requirement. This rotor manufacturing assembly line including: shaft pressing machine, end cover pressing machine, commutator pressing machine, armature insulation paper inserting machine, armature winding machine, commutator hot stacking machine, armature wedge inserting machine and armature testing machine, ball bearing inserting machine, and worm shaft inserting, All the process will be done by machine. Operator only needs to do loading and unloading.