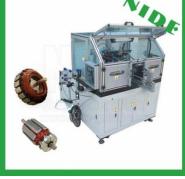

#### Armature production machine

Nide produces a full range of rotor production machine. It can be customized as per different requirement. This rotor manufacturing assembly line including: shaft pressing machine, end cover pressing machine, commutator pressing machine, armature insulation paper inserting machine, armature winding machine, commutator hot stacking machine, armature wedge inserting machine and armature testing machine, ball bearing inserting machine, and worm shaft inserting, All the process will be done by machine. Operator only needs to do loading and unloading.