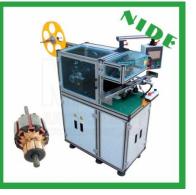

#### Armature production machine

Nide produces a full range of rotor production machine. It can be customized as per different requirement. This rotor manufacturing assembly line including: shaft pressing machine, end cover pressing machine, commutator pressing machine, armature insulation paper inserting machine, armature winding machine, commutator hot stacking machine, armature wedge inserting machine and armature testing machine, ball bearing inserting machine, and worm shaft inserting, All the process will be done by machine. Operator only needs to do loading and unloading.

### **Application:**

Armature suitable for our machines: power tool motor, fan motor, house appliance motor, mixer motor, vacuum cleaner motor, washing machine motor, automobile motor, car motor, etc.