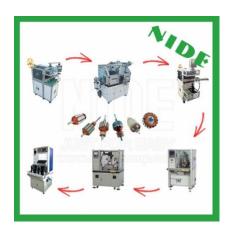

#### Armature production machine

Nide produces a full range of rotor production machine. It can be customized as per different requirement. This rotor manufacturing assembly line including: shaft pressing machine, end cover pressing machine, commutator pressing machine, armature insulation paper inserting machine, armature winding machine, commutator hot stacking machine, armature wedge inserting machine and armature testing machine, ball bearing inserting machine, and worm shaft inserting, All the process will be done by machine. Operator only needs to do loading and unloading.

### Stand-alone machines

Rotor assembly line without belt

Shaft inserting machine

End cover pressing machine Commutator pressing machine

Ningbo Nide Mechanical Equipment Co., Ltd

Add: 14-5 East Kemao Center, No.100 Xiangyun Road, Hi-Tech District, Ningbo 315040, China Fax: 0086-574-87295637 Tel: 0086-574-87918246 Website: www.nide-group.com

Email: marketing2@nide-group.com

Paper inserting machine

Armature winding machine

Wedge inserting machine

Welding machine

**Turning machine** 

Armature balancing machine

Armature varnish machine