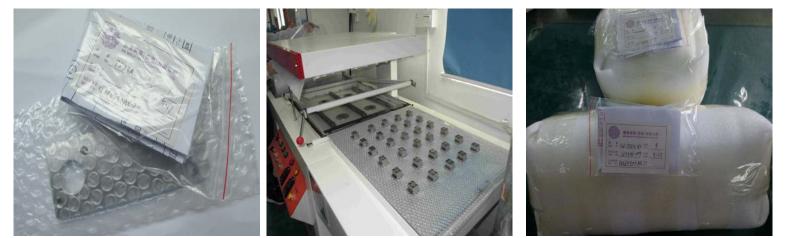

### Packing

Individual PE bag is the normal packing. Blister packing is available according to your need. The IR drawing will be attached with the packing. Enough form will be covered with the parts. Packing is safe for long-distance delivery.

Individual PE Bag Packing

**Blister Packing** 

Form Covering

If you have any RFQ, please feel free to contact!