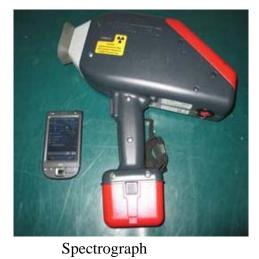

# **Testing Equipment**

CMM

Automatic 2D Altimeter

Automatic Image Measuring Equipment

Screw Plug Gauge, Ring Gauge

Test Tools

Block Gauge

Surface Roughness Measuring Instrument