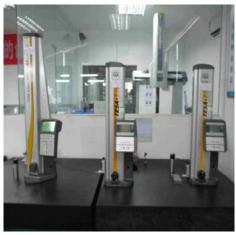

# **Testing Equipment**

CMM

Automatic 2D Altimeter

Automatic Image Measuring Equipment

Screw Plug Gauge, Ring Gauge

Test Tools

Block Gauge

Surface Roughness Measuring Instrument