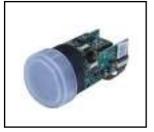

## Advantages

High transmittance, good for night vision

Screw design, easy installation

Small size, easy to integrate

Protection cover sample package