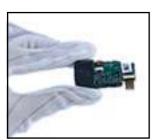

## Advantages

High transmittance, good for night vision

Screw design, easy installation

Small size, easy to integrate

Protection cover sample package