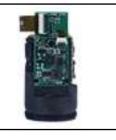

## **Technical Parameters**

Measuring range: 3 - 1100m/1200m

Accuracy:  $\pm 0.5 \text{m} \sim \pm 1 \text{m}$ 

Volume: 43\* \$\phi25mm

Resolution: 0.1m

Weight: 15g

Working Voltage: 2.5 ~ 3.5V

Measuring time: less than 1s

Baud rate: 115200bps

Light: 905nm laser

Laser class: Class 1

Operating Temperature: -20~50°C

Electrical Level: TTL/CMOS

Function: Measuring distance/height