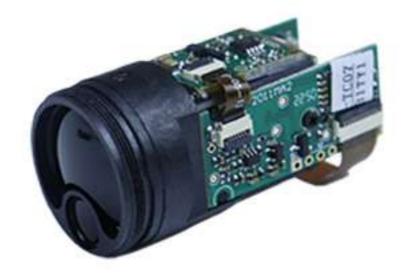

## **Technical Parameters**

Measuring range: 3 - 1100m/1200m

Accuracy:  $\pm 0.5 \text{m} \sim \pm 1 \text{m}$ 

Volume: 43\* \$\phi25mm

Resolution: 0.1m

Weight: 15g

Working Voltage: 2.5 ~ 3.5V

Measuring time: less than 1s

Baud rate: 115200bps

Light: 905nm laser

Laser class: Class 1

Operating Temperature: -20~50°C

Electrical Level: TTL/CMOS

Function: Measuring distance/height