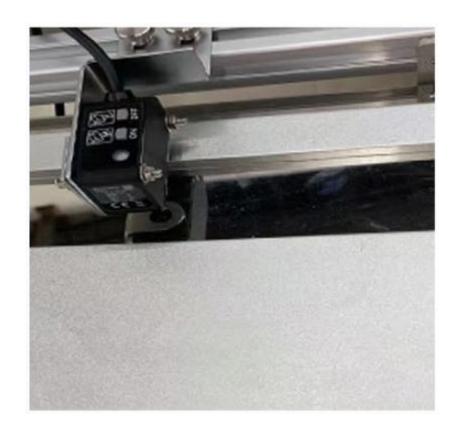

# 3. Automatic alignment

We are able to cut by the letter or logo alignment, then we can assure all material are same pattern, it can achieve high quality requirement.