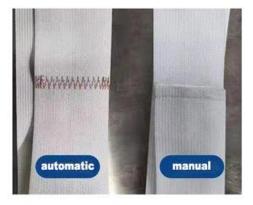

#### SAMPLE

faster sewing efficience, better stitching result

# 1. Automatic antifolding function

Prevention of elastic band folding, in case it's not doing the bar tacking.

Protection of the presser foot, saving material when less error happened.