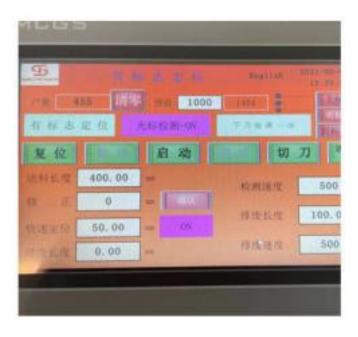

### 4. PLC program control

We are applying PLC prgram for better controlling and more stable operating.

PLC uses storage logic instead of wiring logic, which greatly reduces the external wiring of control equipment, greatly shortens the design and construction cycle of control system, and makes maintenance easier.

# 5. Automatic counting & collecting

The system is supporting quantitative production, operater can simply set how many pieces per bundle on screen touch system, then the rotating collection board will turn when counting number is up.