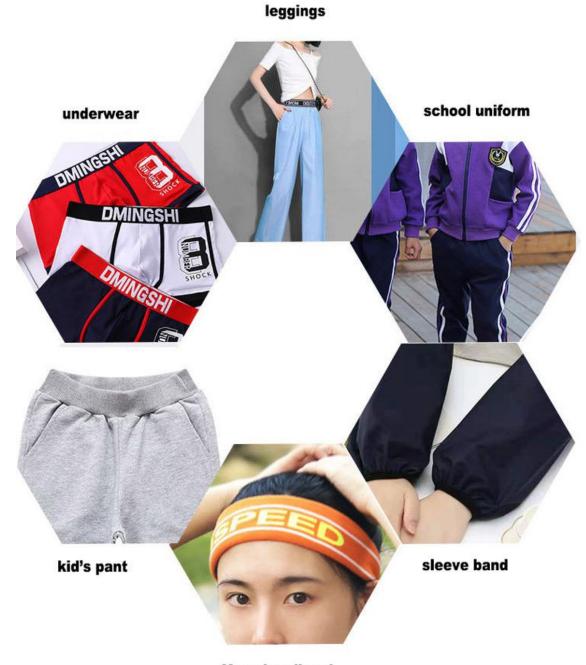

# Automatic Elastic Band Cold Cut and Sewing Machine

IH-EBC21

#### IH-EBC21

Automatic solution for elastic band cut and sew.

1 worker operates 5-6 machines at same time.

Cutting method: cold knife

Sewing Speed: 2000RPM

Adapt to elastic band sizes:

Length: 20-110cm

Width: 0.5-7.0cm

Brand: IHG (can be customer's brand by authorization)



### Packing dimension:

• Machine part: 285kgs N.W., 360kgs G.W. packing 123\*123\*153cm wooden box.

• Feeding part: 30kgs N.W. 45kgs G.W. packing 193\*47\*27cm wooden box.

#### **APPLICATION**



Yoga headband

#### SAMPLE









faster sewing efficience, better stitching result





# 1. Automatic antifolding function

Prevention of elastic band folding, in case it's not doing the bar tacking.

Protection of the presser foot, saving material when less error happened.



# 2. Automatic adjustment

Regular sewing machine will take 20-30 minutes to adjust the the elastic band measure for starting to work.

We applied automatic identification, measurement and adjustment function for plug and play operation.



# 3. Automatic alignment

We are able to cut by the letter or logo alignment, then we can assure all material are same pattern, it can achieve high quality requirement.



### 4. PLC program control

We are applying PLC prgram for better controlling and more stable operating