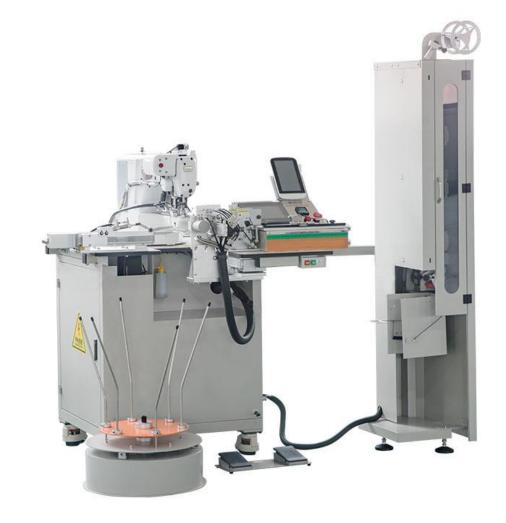

# Automatic Elastic Band Cold Cut and Sewing Machine

IH-EBC21

#### IH-EBC21

Automatic solution for elastic band cut and sew.

1 worker operates 5-6 machines at same time.

Cutting method: cold knife

Sewing Speed: 2000RPM

Adapt to elastic band sizes:

Length: 20-110cm

Width: 0.5-7.0cm

### Packing dimension:

• Machine part: 285kgs N.W., 360kgs G.W. packing 123\*123\*153cm wooden box.

• Feeding part: 30kgs N.W. 45kgs G.W. packing 193\*47\*27cm wooden box.