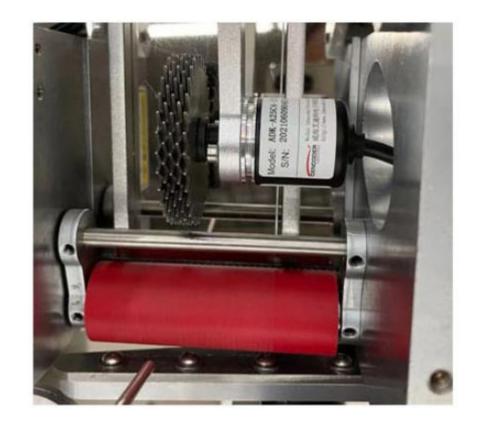

# 2. Automatic adjustment

Regular sewing machine will take 20-30 minutes to adjust the the elastic band measure for starting to work.

We applied automatic identification, measurement and adjustment function for plug and play operation.