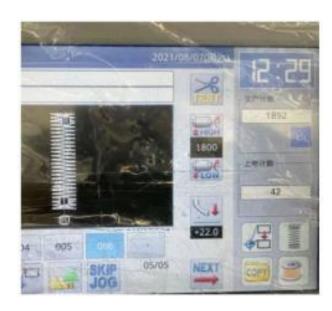

### 4. PLC program control

We are applying PLC prgram for better controlling and more stable operating.

PLC uses storage logic instead of wiring logic, which greatly reduces the external wiring of control equipment, greatly shortens the design and construction cycle of control system, and makes maintenance easier.

# 5. Automatic counting & collecting

The system is supporting quantitative production, operater can simply set how many pieces per bundle on screen touch system, then the rotating collection board will turn when counting number is up.