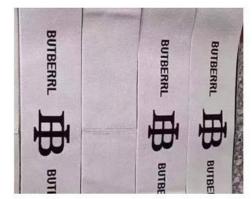

# 3. Automatic alignment

We are able to cut by the letter or logo alignment, then we can assure all material are same pattern, it can achieve high quality requirement.