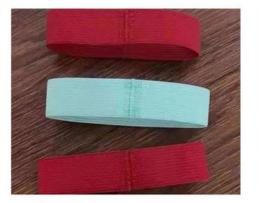

# Automatic Elastic Band Cold Cut and Sewing Machine

IH-EBC21

#### IH-EBC21

Automatic solution for elastic band cut and sew.

1 worker operates 5-6 machines at same time.

Cutting method: cold knife

Sewing Speed: 2000RPM

Adapt to elastic band sizes:

Length: 20-110cm

Width: 0.5-7.0cm

Brand: IHG (can be customer's brand by authorization)



### Packing dimension:

• Machine part: 285kgs N.W., 360kgs G.W. packing 123\*123\*153cm wooden box.

• Feeding part: 30kgs N.W. 45kgs G.W. packing 193\*47\*27cm wooden box.

#### **APPLICATION**



Yoga headband

#### SAMPLE









faster sewing efficience, better stitching result





# 1. Automatic antifolding function

Prevention of elastic band folding, in case it's not doing the bar tacking.

Protection of the presser foot, saving material when less error happened.



# 2. Automatic adjustment

Regular sewing machine will take 20-30 minutes to adjust the the elastic band measure for starting to work.

We applied automatic identification, measurement and adjustment function for plug and play operation.



# 3. Automatic alignment

We are able to cut by the letter or logo alignment, then we can assure all material are same pattern, it can achieve high quality requirement.



### 4. PLC program control

We are applying PLC prgram for better controlling and more stable operating.

PLC uses storage logic inst