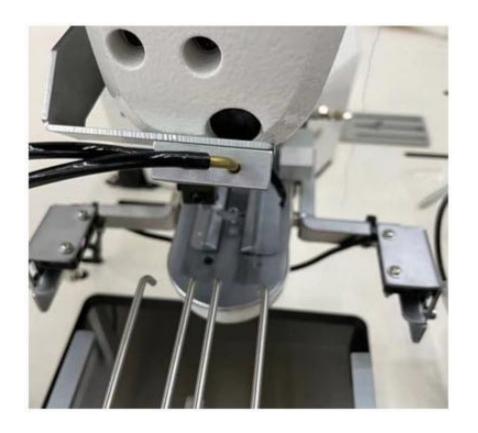

# 1. Automatic antifolding function

Prevention of elastic band folding, in case it's not doing the bar tacking.

Protection of the presser foot, saving material when less error happened.