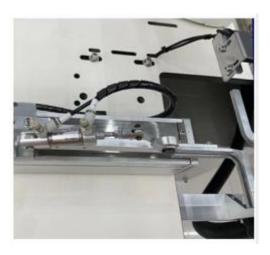

# 1. Automatic antifolding function

Prevention of elastic band folding, in case it's not doing the bar tacking.

Protection of the presser foot, saving material when less error happened.

# 2. Automatic adjustment

Regular sewing machine will take 20-30 minutes to adjust the the elastic band measure for starting to work.

We applied automatic identification, measurement and adjustment function for plug and play operation.

# 3. Automatic alignment

We are able to cut by the letter or logo alignment, then we can assure all material are same pattern, it can achieve high quality requirement.