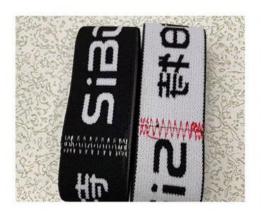

# Automatic Elastic Band Cold Cut and Sewing Machine

IH-EBC21

#### IH-EBC21

Automatic solution for elastic band cut and sew.

1 worker operates 5-6 machines at same time.

Cutting method: cold knife

Sewing Speed: 2000RPM

Adapt to elastic band sizes:

Length: 20-110cm

Width: 0.5-7.0cm

Brand: IHG (can be customer's brand by authorization)



### Packing dimension:

• Machine part: 285kgs N.W., 360kgs G.W. packing 123\*123\*153cm wooden box.

• Feeding part: 30kgs N.W. 45kgs G.W. packing 193\*47\*27cm wooden box.

#### **APPLICATION**



Yoga headband

#### SAMPLE









faster sewing efficience, better stitching result





# 1. Automatic antifolding function

Prevention of elastic band folding, in case it's not doing the bar tacking.

Protection of the presser foot, saving material when less error happened.



# 2. Automatic adjustment

Regular sewing machine will take 20-30 minutes to adjust the the elastic band measure for starting to work.

We applied automatic identification, measurement and adjustment function for plug and play operation.



# 3. Automatic alignment

We are able to cut by the letter or logo alignment, then we can assure all material are same pattern, it can achieve high quality requirement.



### 4. PLC program control

We are applying PLC prgram for better controlling and more stable operating.

PLC uses storage logic instead