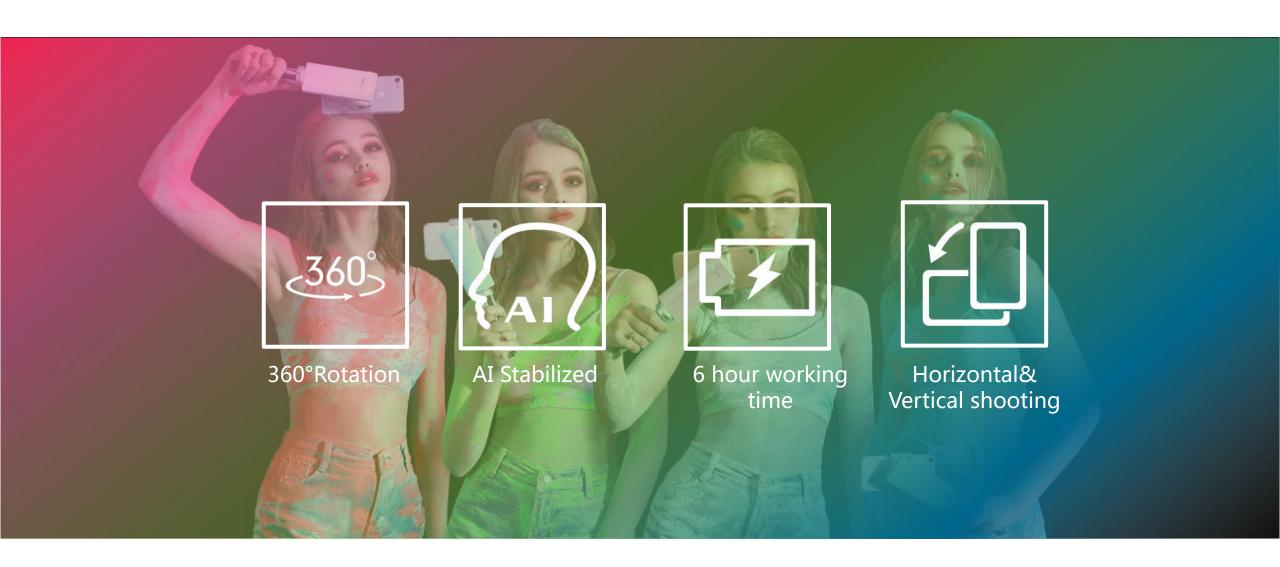

# Slim · Stable

- ➤Only 176g, easy to carry,
- ➤You can take it anywhere anytime, just put it into your pocket.
- >Help you make a better shooting in your web live or travelling.