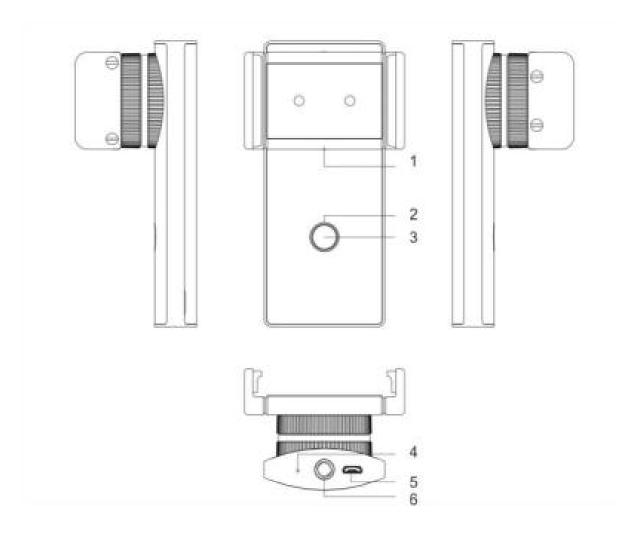

### Function

- Phone Clamp
- Power Indicator
- Power on/off Button
- Reset Button
- **S** Charging/Upgrade
- 6 1/4 threw hole