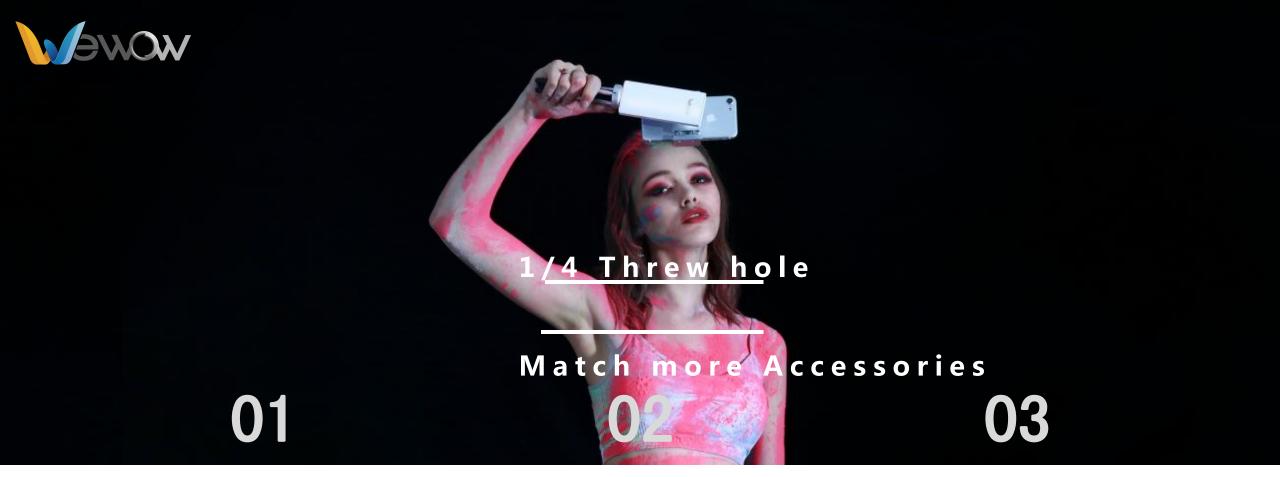

### Function

- Phone Clamp
- Power Indicator
- Power on/off Button
- Reset Button
- **S** Charging/Upgrade
- 6 1/4 threw hole