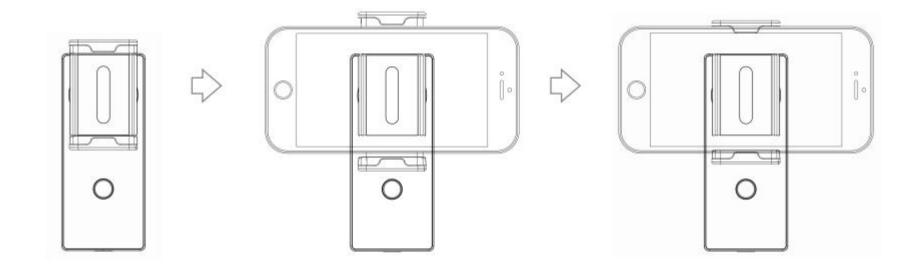

## Operation

1. Open clamp

2. Insert your phone on the clamp, gently press your phone

3. Long press power on to start use

Quickly and continuously press the button 5 times, it will enter into calibration mode