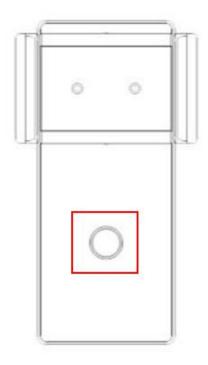

### Function

- Phone Clamp
- Power Indicator
- Power on/off Button
- Reset Button
- **S** Charging/Upgrade
- 6 1/4 threw hole