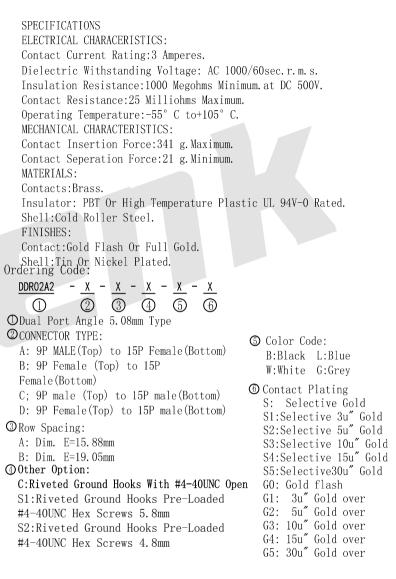

В

| D |     | RECOMMENDED P. C. B LAYOUT       |   |   |  |   | Unless Otherwise specified tolerance<br>X. ±0.35 X.XX:±0.20<br>X.X:±0.25 X.XXX:±0.15<br>SCALE: UNIT:<br>As Shown mm |                    | ANTENK ELECTRONICS CO, LTD<br>Http://www.antenk.com<br>E-mail:sales@antenk.com |                        |                      | D |
|---|-----|----------------------------------|---|---|--|---|---------------------------------------------------------------------------------------------------------------------|--------------------|--------------------------------------------------------------------------------|------------------------|----------------------|---|
|   |     |                                  |   |   |  |   | DRAW<br>Wu Feng Rong                                                                                                | DATE<br>08/08/2019 | TITLE:                                                                         | D-SUB PCB Du           | ual Port Right Angle |   |
|   |     |                                  |   |   |  |   | CHECK<br>BobYang                                                                                                    | DATE 08/08/2019    |                                                                                |                        | 0 15P(Stamped Pin)   |   |
|   |     | Revise code number S1,S2 opition |   |   |  |   | -                                                                                                                   |                    | DRAWING NO:                                                                    | DDR02                  | 2A2-XXXXX            |   |
|   | REV | EV DESCRIPTION                   |   |   |  |   | 3rd ANGLE PROJECTION                                                                                                |                    | PRODUCT NO:                                                                    | DUCT NO: DDR02A2-XXXXX |                      |   |
| / | 1   | 2                                | 3 | 4 |  | 5 |                                                                                                                     | 6                  | 7                                                                              |                        | 8                    |   |