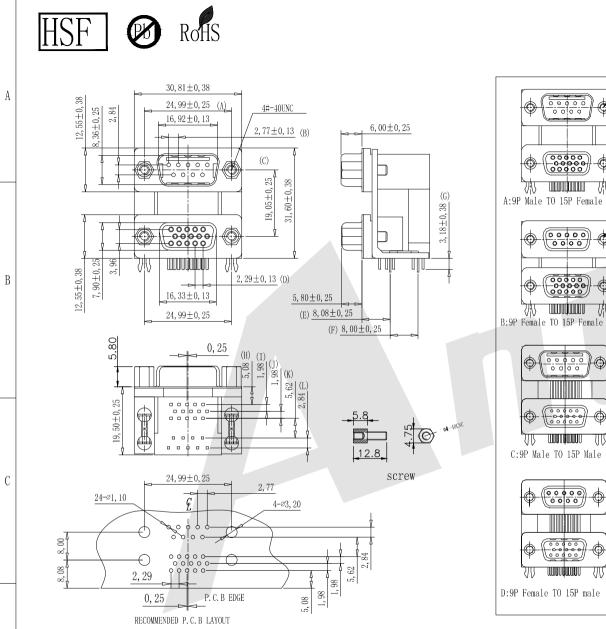

В

| D |     | RECOMMENDED P. C. B LAYOUT       |   |   |  |   | Unless Otherwise specified tolerance<br>X. ±0.35 X.XX:±0.20<br>X.X:±0.25 X.XXX:±0.15<br>SCALE: UNIT:<br>As Shown mm |                    | ANTENK ELECTRONICS CO, LTD<br>Http://www.antenk.com<br>E-mail:sales@antenk.com |                        |                      | D |
|---|-----|----------------------------------|---|---|--|---|---------------------------------------------------------------------------------------------------------------------|--------------------|--------------------------------------------------------------------------------|------------------------|----------------------|---|
|   |     |                                  |   |   |  |   | DRAW<br>Wu Feng Rong                                                                                                | DATE<br>08/08/2019 | TITLE:                                                                         | D-SUB PCB Du           | ual Port Right Angle |   |
|   |     |                                  |   |   |  |   | CHECK<br>BobYang                                                                                                    | DATE 08/08/2019    |                                                                                |                        | 0 15P(Stamped Pin)   |   |
|   |     | Revise code number S1,S2 opition |   |   |  |   | -                                                                                                                   |                    | DRAWING NO:                                                                    | DDR02                  | 2A2-XXXXX            |   |
|   | REV | EV DESCRIPTION                   |   |   |  |   | 3rd ANGLE PROJECTION                                                                                                |                    | PRODUCT NO:                                                                    | DUCT NO: DDR02A2-XXXXX |                      |   |
| / | 1   | 2                                | 3 | 4 |  | 5 |                                                                                                                     | 6                  | 7                                                                              |                        | 8                    |   |