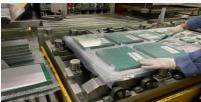

### Package and Shipping

JHY PCB Offers Flexible Shipping Methods For Our Customers, You May Choose From One of The Methods Below.

- Use one professional PCB vacuum bag, with a desiccant inside. Vacuum compressed totally.
- Paste label and RoHs mark. Use second vacuum bag to protect boards again, vacuum compressed, make sure no exception.
- Microsection report and Tin testing board are put together with PCB in cartons. COC (Certificate of Conformity) will be sent to the customer by email in PDF.
- Several layers of thick EPE(Expand aple poly ephylene) are filled fully in gaps between PCBs and cartons. The thickness of 1 layer EPE is 10mm.
- Neutral Packing is adopted if no special requirements strong and thick cartons(Thickness:10mm, seven layers). Different sizes of boxes are designed to meet the demand of different PCB size. All package is within the weight limit of cartons. For mass production order, no exceed 21kg per carton normally.
- All cartons sealed with strong adhesive tape should be sealed twice to make them more durable.
- Solid PP/PET strapping is used outside of cartons.
- Shipping mark, fragile mark and postcode label are all pasted clearly.