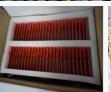

### Package and Shipping

JHY PCB Offers Flexible Shipping Methods For Our Customers, You May Choose From One of The Methods Below.

- Use one professional PCB vacuum bag, with a desiccant inside. Vacuum compressed totally.
- Paste label and RoHs mark. Use second vacuum bag to protect boards again, vacuum compressed, make sure no exception.
- Microsection report and Tin testing board are put together with PCB in cartons. COC (Certificate of Conformity) will be sent to the customer by email in PDF.
- Several layers of thick EPE(Expand aple poly ephylene) are filled fully in gaps between PCBs and cartons. The thickness of 1 layer EPE is 10mm.
- Neutral Packing is adopted if no special requirements strong and thick cartons(Thickness:10mm, seven layers). Different sizes of boxes are designed to meet the demand of different PCB size. All package is within the weight limit of cartons. For mass production order, no exceed 21kg per carton normally.
- All cartons sealed with strong adhesive tape should be sealed twice to make them more durable.
- Solid PP/PET strapping is used outside of cartons.
- Shipping mark, fragile mark and postcode label are all pasted clearly.