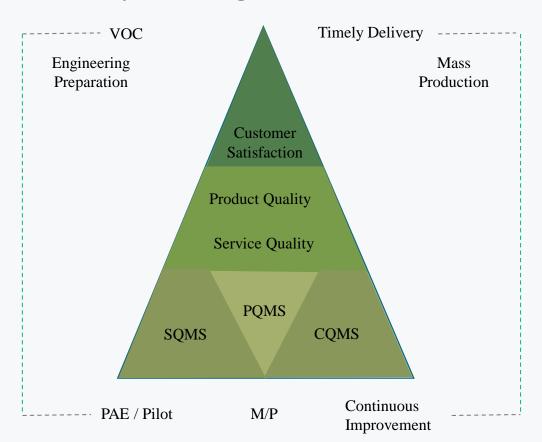

# Quality Management

VOC: Preliminary consultation

PQMS: In-Process Quality Control System

SQMS: Supplier quality management system

CQMS: Customer quality management system

PAE / Pilot: First article inspection Small batch Prototype

M/P: Mass Production