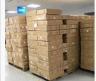

### Package and Shipping

JHY PCB Offers Flexible Shipping Methods For Our Customers, You May Choose From One of The Methods Below.

- Use one professional PCB vacuum bag, with a desiccant inside. Vacuum compressed totally.
- Paste label and RoHs mark. Use second vacuum bag to protect boards again, vacuum compressed, make sure no exception.
- Microsection report and Tin testing board are put together with PCB in cartons. COC (Certificate of Conformity) will be sent to the customer by email in PDF.
- Several layers of thick EPE(Expand aple poly ephylene) are filled fully in gaps between PCBs and cartons. The thickness of 1 layer EPE is 10mm.
- Neutral Packing is adopted if no special requirements strong and thick cartons(Thickness:10mm, seven layers). Different sizes of boxes are designed to meet the demand of different PCB size. All package is within the weight limit of cartons. For mass production order, no exceed 21kg per carton normally.
- All cartons sealed with strong adhesive tape should be sealed twice to make them more durable.
- Solid PP/PET strapping is used outside of cartons.
- Shipping mark, fragile mark and postcode label are all pasted clearly.