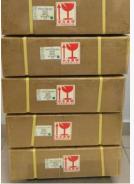

### Package and Shipping

JHY PCB Offers Flexible Shipping Methods For Our Customers, You May Choose From One of The Methods Below.

- Use one professional PCB vacuum bag, with a desiccant inside. Vacuum compressed totally.
- Paste label and RoHs mark. Use second vacuum bag to protect boards again, vacuum compressed, make sure no exception.
- Microsection report and Tin testing board are put together with PCB in cartons. COC (Certificate of Conformity) will be sent to the customer by email in PDF.
- Several layers of thick EPE(Expand aple poly ephylene) are filled fully in gaps between PCBs and cartons. The thickness of 1 layer EPE is 10mm.
- Neutral Packing is adopted if no special requirements strong and thick cartons(Thickness:10mm, seven layers). Different sizes of boxes are designed to meet the demand of different PCB size. All package is within the weight limit of cartons. For mass production order, no exceed 21kg per carton normally.
- All cartons sealed with strong adhesive tape should be sealed twice to make them more durable.
- Solid PP/PET strapping is used outside of cartons.
- Shipping mark, fragile mark and postcode label are all pasted clearly.