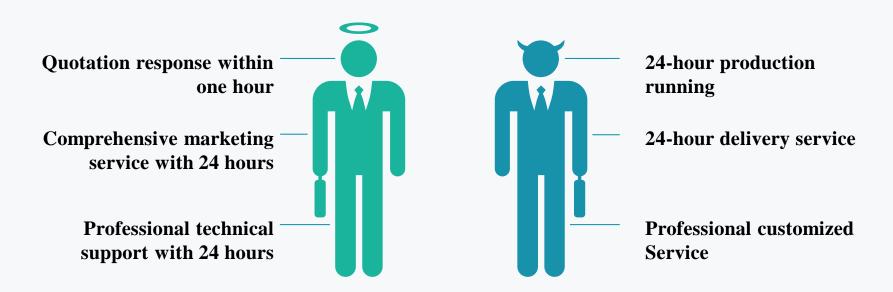

### **>5.** Rapid Order Response

**Quotation System**: Quote within 24 Hours **Service System**: Respond within 30 Minutes

**EQ System**: Nearly 30 technical support teams responded quickly within 24 hours