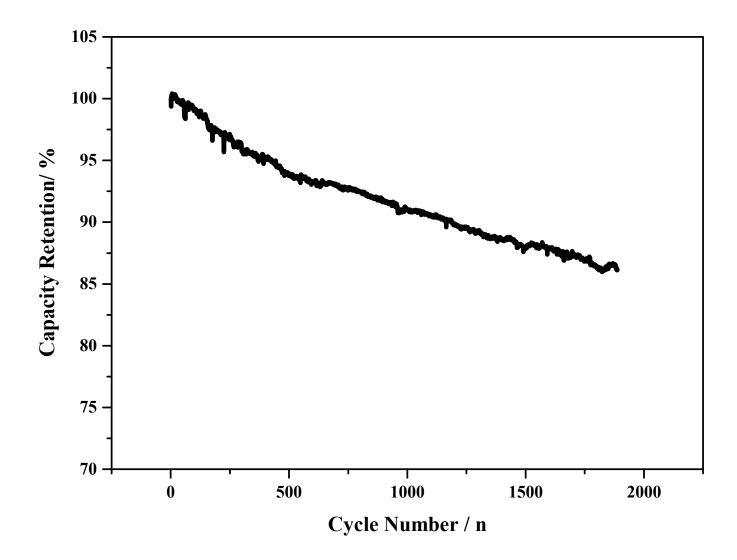

## Lithium iron phosphate battery

| Specification                 |                           |
|-------------------------------|---------------------------|
| Nominal Voltage               | 3.2V                      |
| Nominal Capacity(0.5C,25℃)    | 12Ah                      |
| Weight(Approximate)           | $395\pm5g$                |
| Standard Discharge            |                           |
| Recommended Discharge Current | 12A                       |
| Max. Continuous Current       | 36A                       |
| Max. 30 sec. Pulse            | 120A                      |
| Cut-off Voltage               | 2.0V                      |
| Standard Charge               |                           |
| Charge Voltage                | 3.65V                     |
| Recommended Charge Current    | 12A                       |
| Max. Charge current           | 24A                       |
| Charge Time                   | 60min (can be customized) |
| Others                        |                           |
| Internal Resistance           | ≤4mOhm                    |
| Self-discharge rate           | ≤2% per month             |
| 1C/1C cycle life              | ≥2000 Times               |
| 1C/3C cycle life              | ≥1500 Times               |