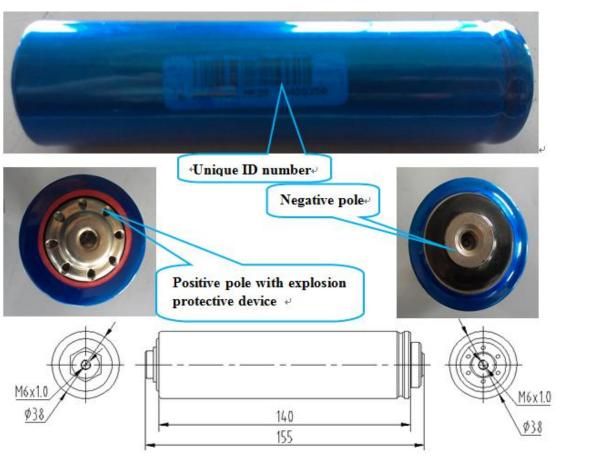

## **HW-38140S**

## Lithium iron phosphate battery

| Specification                 |                           |
|-------------------------------|---------------------------|
| Nominal Voltage               | 3.2V                      |
| Nominal Capacity(0.5C,25℃)    | 12Ah                      |
| Weight(Approximate)           | $395\pm5g$                |
| Standard Discharge            |                           |
| Recommended Discharge Current | 12A                       |
| Max. Continuous Current       | 36A                       |
| Max. 30 sec. Pulse            | 120A                      |
| Cut-off Voltage               | 2.0V                      |
| Standard Charge               |                           |
| Charge Voltage                | 3.65V                     |
| Recommended Charge Current    | 12A                       |
| Max. Charge current           | 24A                       |
| Charge Time                   | 60min (can be customized) |
| Others                        |                           |
| Internal Resistance           | ≤4mOhm                    |
| Self-discharge rate           | ≤2% per month             |
| 1C/1C cycle life              | ≥2000 Times               |
| 1C/3C cycle life              | ≥1500 Times               |