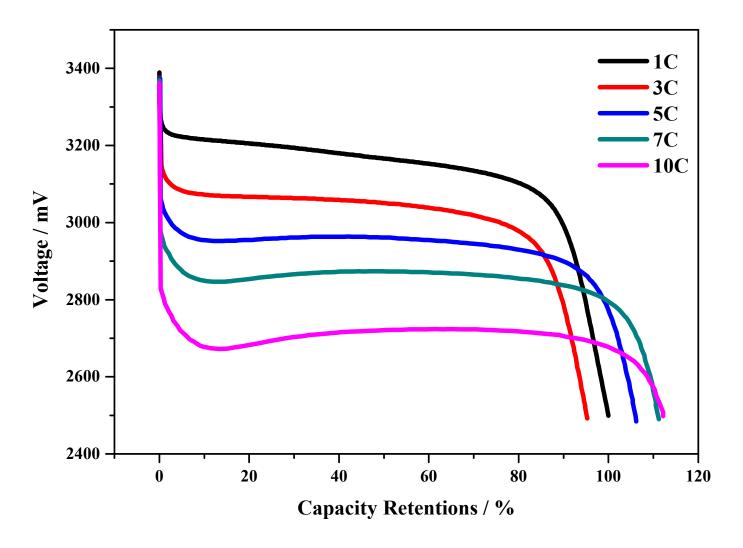

## Lithium iron phosphate battery

| Specification                 |                           |
|-------------------------------|---------------------------|
| Nominal Voltage               | 3.2V                      |
| Nominal Capacity(0.5C,25℃)    | 12Ah                      |
| Weight(Approximate)           | $395\pm5g$                |
| Standard Discharge            |                           |
| Recommended Discharge Current | 12A                       |
| Max. Continuous Current       | 36A                       |
| Max. 30 sec. Pulse            | 120A                      |
| Cut-off Voltage               | 2.0V                      |
| Standard Charge               |                           |
| Charge Voltage                | 3.65V                     |
| Recommended Charge Current    | 12A                       |
| Max. Charge current           | 24A                       |
| Charge Time                   | 60min (can be customized) |
| Others                        |                           |
| Internal Resistance           | ≤4mOhm                    |
| Self-discharge rate           | ≤2% per month             |
| 1C/1C cycle life              | ≥2000 Times               |
| 1C/3C cycle life              | ≥1500 Times               |