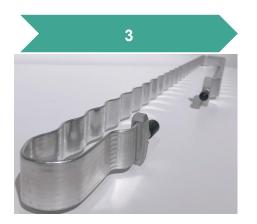

# Serpentine Cooling Tube

Milled snake cooling tube
with Logo

Black coating tube

• Shiny aluminum tube

Aluminum vapor chamber are widely used for heat exchanger or heat collection. Such as solar panel, solar energy collector, photovoltaic power generation collector, superconducting plate, smoking plate abd temperature niforming plate.