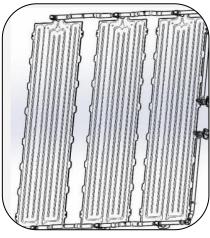

# Water Cooling Plate

# Water Cooling Plate

**CNC Machines** 

Hydraulic Pressing Machine

Automatic Welding Spray System

**Ultrasonic Cleaning Machine** 

Vacuum Helium Detection System

**Automatic Parallel Flow Preloader** 

**CNC Cutting Machine** 