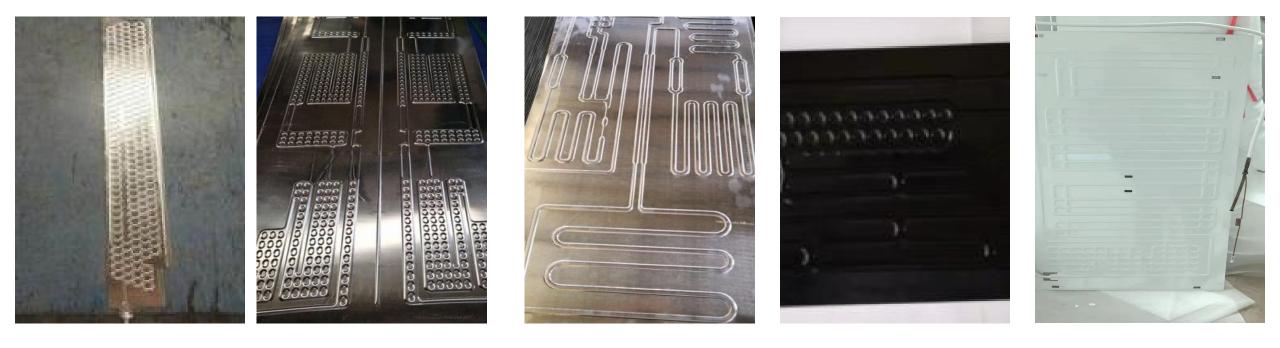

# Water Cooling Plate

# Water Cooling Plate

**CNC Machines** 

Hydraulic Pressing Machine

Automatic Welding Spray System

**Ultrasonic Cleaning Machine** 

Vacuum Helium Detection System

**Automatic Parallel Flow Preloader** 

**CNC Cutting Machine** 