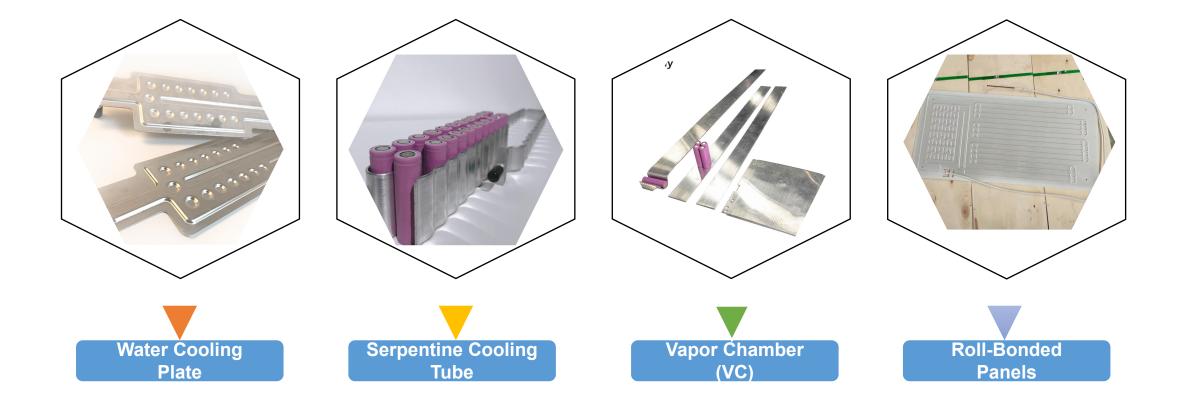

# Water Cooling Plate

# Serpentine Cooling Tube

Milled snake cooling tube
with Logo

Black coating tube

• Shiny aluminum tube

Aluminum vapor chamber are widely used for heat exchanger or heat collection. Such as solar panel, solar energy collector, photovoltaic power generation collector, superconducting plate, smoking plate abd temperature niforming plate.

# **Roll-Bonded Panels**