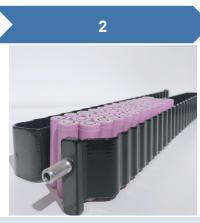

# Serpentine Cooling Tube

Milled snake cooling tube
with Logo

Black coating tube

• Shiny aluminum tube

Aluminum vapor chamber are widely used for heat exchanger or heat collection. Such as solar panel, solar energy collector, photovoltaic power generation collector, superconducting plate, smoking plate abd temperature niforming plate.