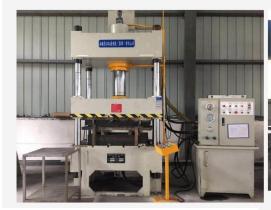

# Water Cooling Plate

**CNC Machines** 

Hydraulic Pressing Machine

Automatic Welding Spray System

**Ultrasonic Cleaning Machine** 

Vacuum Helium Detection System

**Automatic Parallel Flow Preloader** 

**CNC Cutting Machine** 