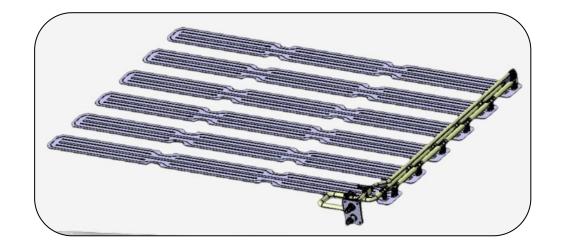

# Water Cooling Plate

# Water Cooling Plate

**CNC Machines** 

Hydraulic Pressing Machine

Automatic Welding Spray System

**Ultrasonic Cleaning Machine** 

Vacuum Helium Detection System

**Automatic Parallel Flow Preloader** 

**CNC Cutting Machine** 