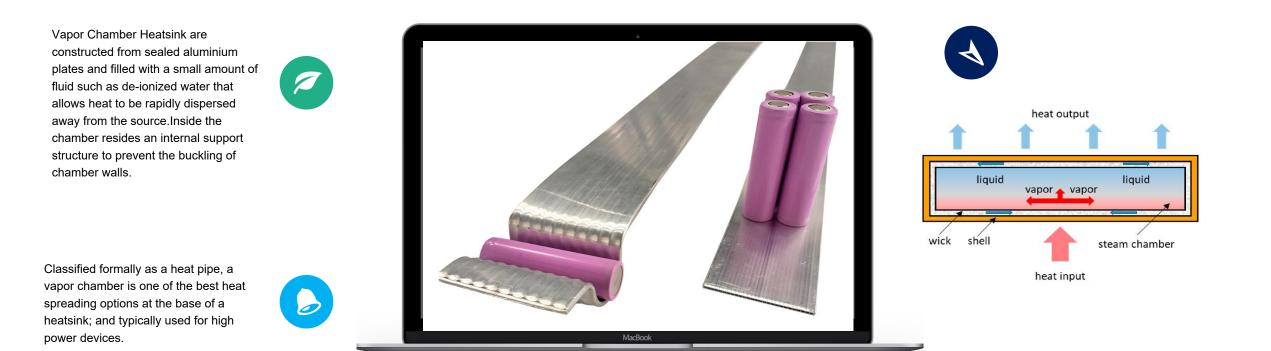

# Serpentine Cooling Tube

Milled snake cooling tube
with Logo

Black coating tube

• Shiny aluminum tube

Aluminum vapor chamber are widely used for heat exchanger or heat collection. Such as solar panel, solar energy collector, photovoltaic power generation collector, superconducting plate, smoking plate abd temperature niforming plate.