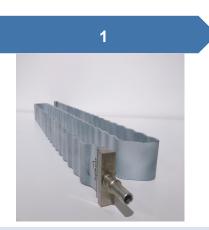

# Serpentine Cooling Tube

Milled snake cooling tube
with Logo

Black coating tube

• Shiny aluminum tube

Aluminum vapor chamber are widely used for heat exchanger or heat collection. Such as solar panel, solar energy collector, photovoltaic power generation collector, superconducting plate, smoking plate abd temperature niforming plate.