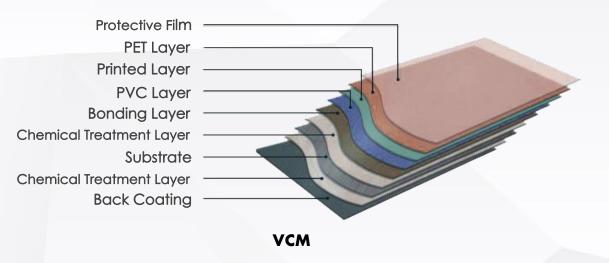

# LAMINATED COILS •

| Items                    | VCM            |
|--------------------------|----------------|
| gloss                    | <b>★</b> >100% |
| workability              | <b>★</b> (OT)  |
| adhesion                 | *              |
| acid & alkali resistance | *              |
| stain resistance         | *              |
| scratch resistance       | *              |
| <b>★</b> :A              | ☆: B           |