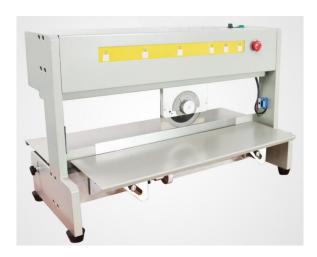

## **V-CUT PCB Separator**

(Blade Moving type)

Model:SF-706

## **Features:**

- 1. Suit for SMT PCB boards with V-CUT (It can't use for fibreboard).
- 2. The track height is adjustable by manually, and the lowest height can be 0.03mm to solve V-CUT depth issue.
- 3. Suit for the PCB height with the components within 70mm.
- 4. Suit for the PCB length within 300mm.
- 5. It's the circular blade moving type, and also with safety light curtain protection to avoid work-related injuries.

## **Specifications:**

Power: 110v/220V AC 60 /50 HZ
Size: L720mm\*W400mm\*H470 mm

• Weight: 42KG

SINGSUN ELECTRONIC SCIENCE&TECH CO.,LTD.

Website: <u>www.singsunautomatic.com</u> <u>www.cnsingsun.alibaba.com</u> Email: <u>zxl@cnsingsun.com</u>