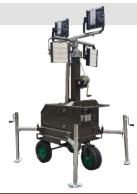

## X7 LINK LIGHT TOWER

|                           |                                          |                                                                  | <b>6</b> 50          |
|---------------------------|------------------------------------------|------------------------------------------------------------------|----------------------|
| Standard Model            |                                          | XLT7-R1200                                                       | XLT7-P1200           |
| Dimensions                | Length                                   | 1,320mm (4'4")                                                   |                      |
|                           | Width                                    | 1,220mm (4')                                                     |                      |
|                           | Height                                   | 2,680mm (8'91/2")                                                |                      |
|                           | Height extended fully                    | 6.87m (22'6½")                                                   |                      |
|                           | Gross weight                             | 285 kg ( 625 lb )                                                | 340 kg ( 745 lb )    |
| Loading<br>Dimensions     | Length for loading                       | 1,200mm (3'111½")                                                |                      |
|                           | Width for loading                        | 950mm (3'1½")                                                    |                      |
|                           | Height for loading                       | 2,254mm (7'4¾ ")                                                 |                      |
| Electric<br>configuration | Light                                    | 4*300W LED                                                       |                      |
|                           | Luminous flux                            | 180,000 Lumen                                                    |                      |
|                           | Battery                                  | Not supply                                                       | 24V/300Ah lithium    |
|                           | Lighting lasting time powered by battery | Not available                                                    | ≥ 5hours             |
|                           | DC/AC invertor                           | Not supply                                                       | 24VDC/230V or 120VAC |
|                           | Battery charger                          | Not supply                                                       | 230V or 120VAC/24VDC |
|                           | Battery/Plugin switch                    | Not supply                                                       | Included             |
|                           | Receptacles                              | 1 for plugin & 2 for power port                                  | 230V or 120VAC/24VDC |
|                           | Circle breakers                          | 2*1pole for lights turn-on or turn off & 2*1 pole for power port |                      |
|                           | Battery/Plugin switch                    | Not supply                                                       | Included             |
| Mast                      | Mast sections                            | 5                                                                |                      |
|                           | Mast extension                           | 2,500 lb winch                                                   |                      |
|                           | Lighting rotation                        | 90° for 2 light mounting tubes and 360° for each light           |                      |
|                           | Light tilt                               | 180° manual                                                      |                      |
| Cart                      | Stabilizing legs                         | 4 jacks                                                          |                      |
|                           | Forklift slots                           | 4 sides forklift slots with a hitch hole                         |                      |
|                           | Wheels                                   | 2*400mm front wheels with a rear rotable dual 350mm wheels       |                      |
|                           | Max. against wind                        | 20m/s (45 mph)                                                   |                      |
|                           | Max towing speed                         | 100km/h ( 62 mph)                                                |                      |
|                           | Max. load in 40' container               | 24                                                               |                      |
|                           |                                          |                                                                  |                      |