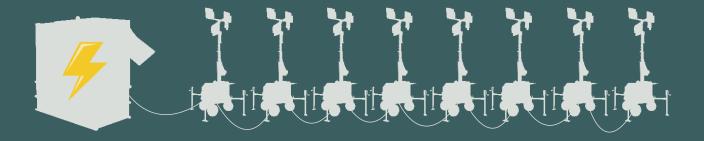

## **LINKABLE IN SERIES**

The main feature of the X7 Link light tower, up to 8 Link towers can be connected in series to a single power source, providing a high illumination area with reduced fuel consumption.