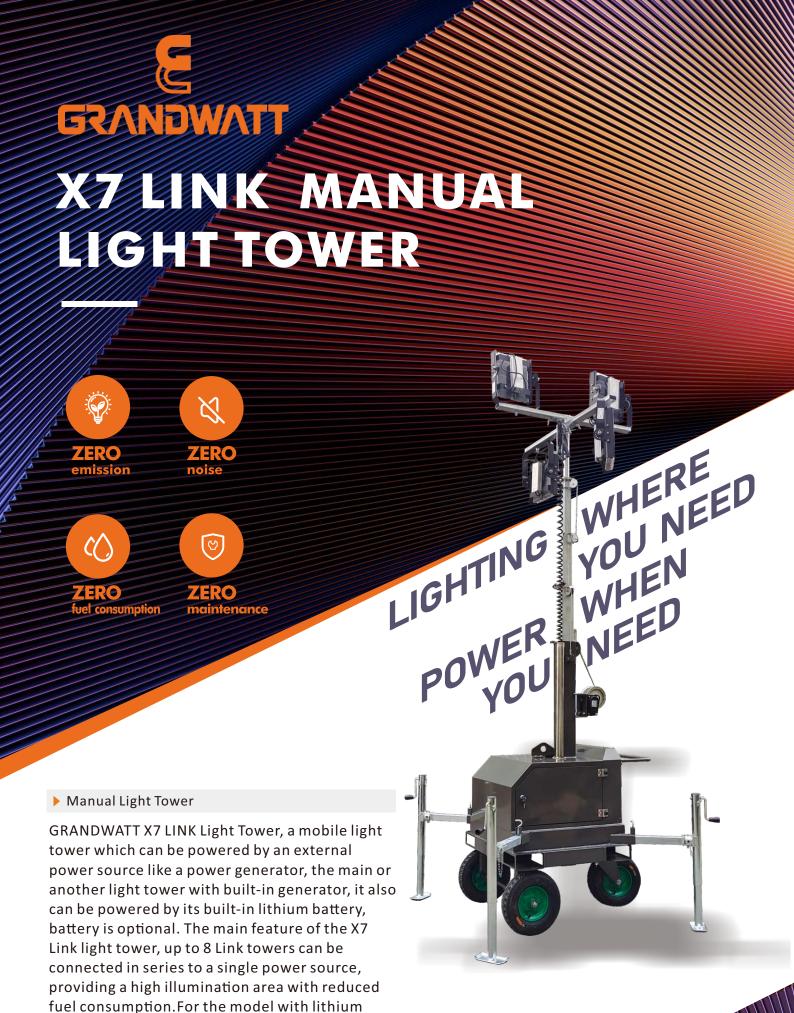

battery, it can light above 5 hours with zero CO<sub>2</sub> emissions and zero noise, zero fuel consumption,

zero maintenance.

## **LINKABLE IN SERIES**

The main feature of the X7 Link light tower, up to 8 Link towers can be connected in series to a single power source, providing a high illumination area with reduced fuel consumption.