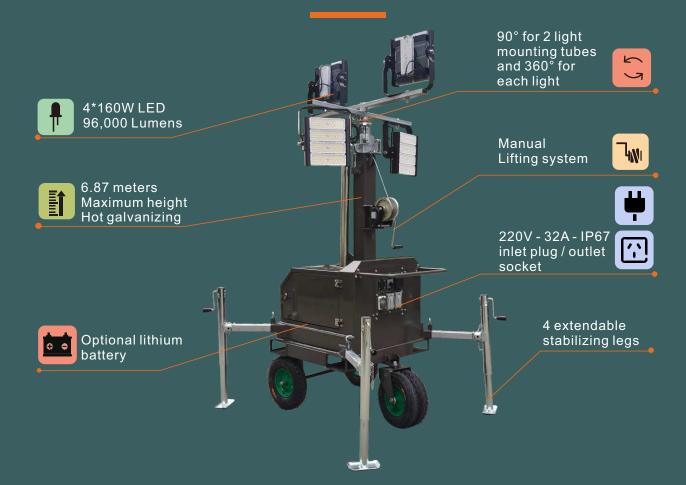

battery, it can light above 5 hours with zero CO<sub>2</sub> emissions and zero noise, zero fuel consumption,

zero maintenance.

## **LINKABLE IN SERIES**

The main feature of the X7 Link light tower, up to 8 Link towers can be connected in series to a single power source, providing a high illumination area with reduced fuel consumption.

## X7 LINK LIGHT TOWER

|                           |                                          |                                                                  | <b>6</b> 50          |
|---------------------------|------------------------------------------|------------------------------------------------------------------|----------------------|
| Standard Model            |                                          | XLT7-R1200                                                       | XLT7-P1200           |
| Dimensions                | Length                                   | 1,320mm (4'4")                                                   |                      |
|                           | Width                                    | 1,220mm (4')                                                     |                      |
|                           | Height                                   | 2,680mm (8'91/2")                                                |                      |
|                           | Height extended fully                    | 6.87m (22'6½")                                                   |                      |
|                           | Gross weight                             | 285 kg ( 625 lb )                                                | 340 kg ( 745 lb )    |
| Loading<br>Dimensions     | Length for loading                       | 1,200mm (3'111½")                                                |                      |
|                           | Width for loading                        | 950mm (3'1½")                                                    |                      |
|                           | Height for loading                       | 2,254mm (7'4¾ ")                                                 |                      |
| Electric<br>configuration | Light                                    | 4*300W LED                                                       |                      |
|                           | Luminous flux                            | 180,000 Lumen                                                    |                      |
|                           | Battery                                  | Not supply                                                       | 24V/300Ah lithium    |
|                           | Lighting lasting time powered by battery | Not available                                                    | ≥ 5hours             |
|                           | DC/AC invertor                           | Not supply                                                       | 24VDC/230V or 120VAC |
|                           | Battery charger                          | Not supply                                                       | 230V or 120VAC/24VDC |
|                           | Battery/Plugin switch                    | Not supply                                                       | Included             |
|                           | Receptacles                              | 1 for plugin & 2 for power port                                  | 230V or 120VAC/24VDC |
|                           | Circle breakers                          | 2*1pole for lights turn-on or turn off & 2*1 pole for power port |                      |
|                           | Battery/Plugin switch                    | Not supply                                                       | Included             |
| Mast                      | Mast sections                            | 5                                                                |                      |
|                           | Mast extension                           | 2,500 lb winch                                                   |                      |
|                           | Lighting rotation                        | 90° for 2 light mounting tubes and 360° for each light           |                      |
|                           | Light tilt                               | 180° manual                                                      |                      |
| Cart                      | Stabilizing legs                         | 4 jacks                                                          |                      |
|                           | Forklift slots                           | 4 sides forklift slots with a hitch hole                         |                      |
|                           | Wheels                                   | 2*400mm front wheels with a rear rotable dual 350mm wheels       |                      |
|                           | Max. against wind                        | 20m/s (45 mph)                                                   |                      |
|                           | Max towing speed                         | 100km/h ( 62 mph)                                                |                      |
|                           | Max. load in 40' container               | 24                                                               |                      |
|                           |                                          |                                                                  |                      |