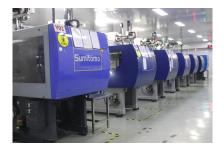

(KUNSHAN) CO.,LTD

# 永岳医疗科技昆山有限公司永岳医疗科技昆山有限公司

# COMPANY PROFILE

Yong Yue Medical Technology (Kunshan) Co., Ltd. is a manufacturing enterprise specializing in research and development, production and sales of medical devices and laboratory consumables.

It has passed ISO13485 quality management system certification and European union certification 0123.

Products are popular in more than 80 countries and regions.



01 02

# PRODUCTION WORKSHOP

**Guaranteed quality** 





#### **Basic Company Data**

| Established Time         | 2001 Year |
|--------------------------|-----------|
| Floor Space              | 19,000 m² |
| Covered Area             | 12,000 m² |
| Class 100,000 clean room | 5,000 m²  |
| Mould Workshop           | 2,000 m²  |
| Number of staff          | 200       |





01 02

# QUALIFICATION HONOR

Guaranteed quality

Care for human health and improve the quality of life.









# **Main Component**



### SPECIMEN COLLECTION

## **Test Procedure**

#### Step 1

Place the tip of the absorbent cotton under the tongue.



#### Read test result at 15 minutes

#### Step 2

Press the tongue hard for 2~3 mins



#### Not In 30 minutes

#### Step 3

Please be patient for 15 minutes





## 1 pcs/bag

#### Note:

The picture is for reference only.

# Result Interpretation





Caution: The presence of any test line (T), no matter how faint, indicates a positive result.

Negative: Only one red band appeared in the control area (C), and no red band appeared in the detection area (T).

Positive: Two red strip lines appear, one in the control area (C) and the ot