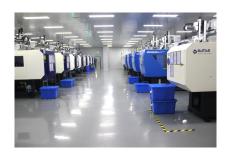

# PRODUCTION WORKSHOP

**Guaranteed quality** 

#### **Basic Company Data**

| Established Time         | 2001 Year |
|--------------------------|-----------|
| Floor Space              | 19,000 m² |
| Covered Area             | 12,000 m² |
| Class 100,000 clean room | 5,000 m²  |
| Mould Workshop           | 2,000 m²  |
| Number of staff          | 200       |