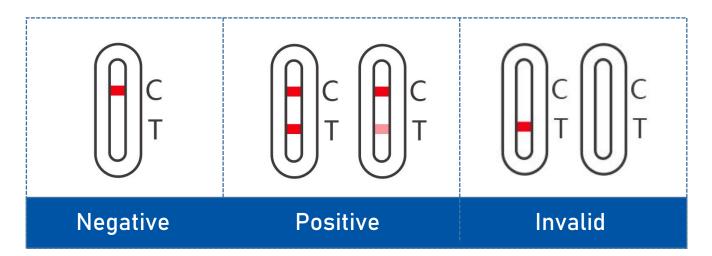

# Result Interpretation

Caution: The presence of any test line (T), no matter how faint, indicates a positive result.

Negative: Only one red band appeared in the control area (C), and no red band appeared in the detection area (T).

Positive: Two red strip lines appear, one in the control area (C) and the other in the detection area (T).

Invalid: No red band appears in the control area (C), indicating an incorrect procedure or a failed kit.