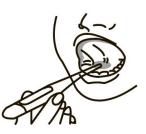

has passed ISO13485 quality management system certification and European union certification 0123.

Products are popular in more than 80 countries and regions.



01 02

# PRODUCTION WORKSHOP

**Guaranteed quality** 





#### **Basic Company Data**

| Established Time         | 2001 Year |
|--------------------------|-----------|
| Floor Space              | 19,000 m² |
| Covered Area             | 12,000 m² |
| Class 100,000 clean room | 5,000 m²  |
| Mould Workshop           | 2,000 m²  |
| Number of staff          | 200       |





01 02

# QUALIFICATION HONOR

Guaranteed quality

Care for human health and improve the quality of life.









# **Main Component**



### SPECIMEN COLLECTION

## **Test Procedure**

#### Step 1

Place the tip of the absorbent cotton under the tongue.



#### Read test result at 15 minutes

#### Step 2

Press the tongue hard for 2~3 mins



#### Not In 30 minutes

#### Step 3

Please be patient for 15 minutes





## 1 pcs/bag

#### Note:

The picture is for reference only.

# Result Interpretation





Caution: The presence of any test line (T), no matter how faint, indicates a positive result.

Negative: Only one red band appeared in the control area (C), and no red band appeared in the detection area (T).

Positive: Two red strip lines appear, one in the control area (C) and the other in the detection area (T).

Invalid: No red band appears in the control area (C), indicating an incorrect procedure or a failed kit.





#### CORONAVIRUS COVID-19

# Clinical Performance Study

The COVID-19 Antigen Saliva Test kit has been evaluated wit