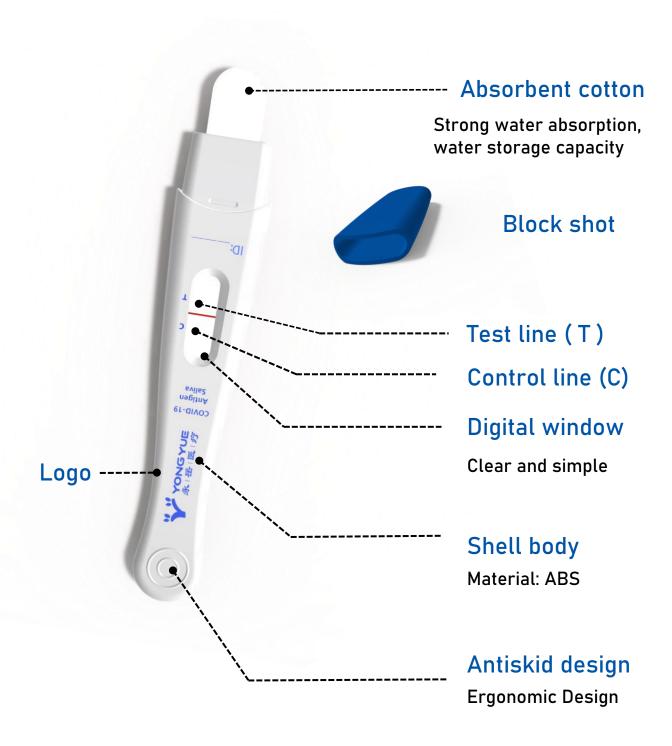

rprise specializing in research and development, production and sales of medical devices and laboratory consumables.

It has passed ISO13485 quality management system certification and European union certification 0123.

Products are popular in more than 80 countries and regions.



01 02

# PRODUCTION WORKSHOP

**Guaranteed quality** 





#### **Basic Company Data**

| Established Time         | 2001 Year |
|--------------------------|-----------|
| Floor Space              | 19,000 m² |
| Covered Area             | 12,000 m² |
| Class 100,000 clean room | 5,000 m²  |
| Mould Workshop           | 2,000 m²  |
| Number of staff          | 200       |





01 02

# QUALIFICATION HONOR

Guaranteed quality

Care for human health and improve the quality of life.









# **Main Component**



### SPECIMEN COLLECTION

## **Test Procedure**

#### Step 1

Place the tip of the absorbent cotton under the tongue.



#### Read test result at 15 minutes

#### Step 2

Press the tongue hard for 2~3 mins



#### Not In 30 minutes

#### Step 3

Please be patient for 15 minutes





## 1 pcs/bag

#### Note:

The picture is for reference only.

# Result Interpretation





Caution: The presence of any test line (T), no matter how faint, indicates a positive result.

Negative: Only one red band appeared in the control area (C), and no red band appeared in the detection area (T).

Positive: Two red strip lines appear, one in the control area (C) and the other in the detection area (T).

Invalid: No red band appears in the control area (C), indicating an incorrect procedure or a failed kit.