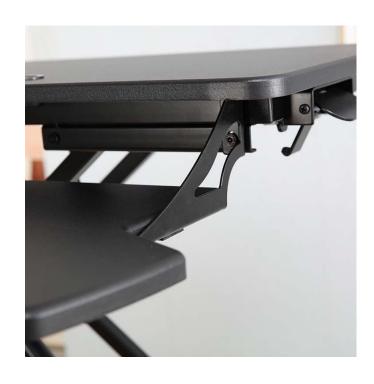

E-mail: info@upliftec.com / www.upliftec.com

**Device Slot** 

Small storage tray on the front top surface provides extra space for cell phones, pens, pencils, sticky notes, and more.

**Durable Gas Lift** 