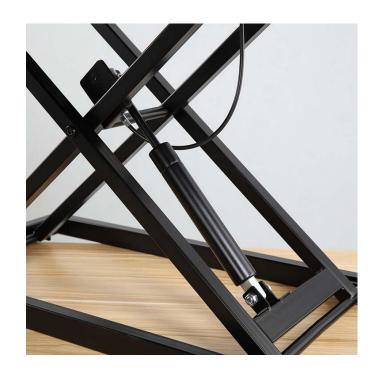

Gas spring lift offers smooth and easy height adjustment at the squeeze of a handle going from sitting to standing in an instant.

**Safety and Sturdy Structure** 

Ergonomic design standing desk. The chuck keeps your riser steady and the maximum weight hold up to 33 lbs.

## **Smooth & Easy Adjustments**

Gas springs, make the surface lift more easily and smoothly. Adjust to your perfect height level with unlimited adjustable points between 5.1" and 20.0" from the desk surface.