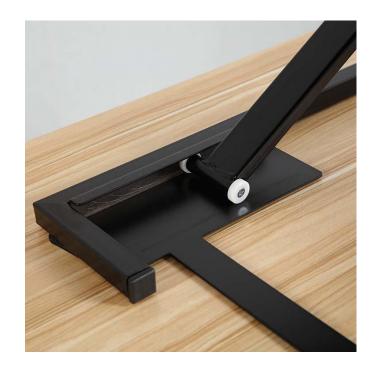

Gas spring lift offers smooth and easy height adjustment at the squeeze of a handle going from sitting to standing in an instant.

**Safety and Sturdy Structure** 

Ergonomic design standing desk. The chuck keeps your riser steady and the maximum weight hold up to 33 lbs.