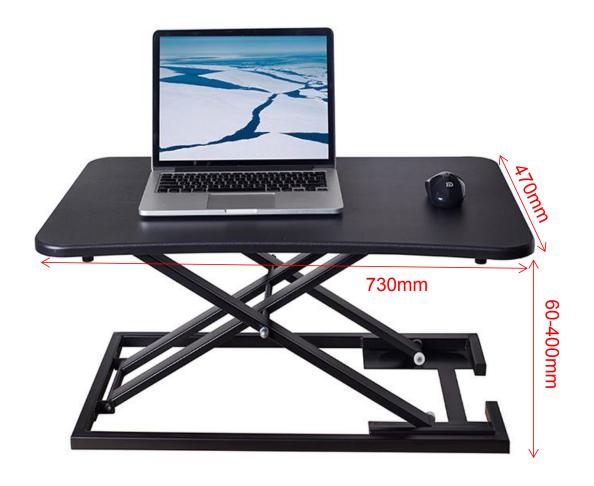

# **Specifications**

| Item No.         | UD-ZH-2           |
|------------------|-------------------|
| Height Range     | 60-400mm          |
| Desktop Size     | 730*470*15mm      |
| Desktop Capacity | 15kg              |
| Desktop Material | MDF+PVC           |
| Frame Material   | 1.5mm steel       |
| Size             | 730*475*50-400mm  |
| GW/NW            | 11/9KG            |
| Packing Size     | 850*560*110mm 1/1 |