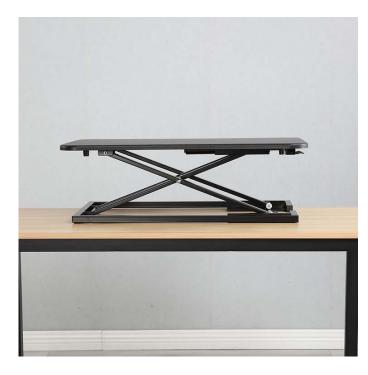

## **Smooth & Easy Adjustments**

Gas springs, make the surface lift more easily and smoothly. Adjust to your perfect height level with unlimited adjustable points between 5.1" and 20.0" from the desk surface.