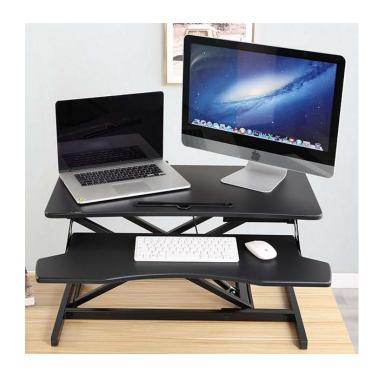

#### **Space for 2 Monitors**

Our standing desk have large surface space, can easily holds two side by side monitors along with decor, writing utensils, notebooks, mugs, and more.

## Removable Keyboard

The second platform is removable for those just looking to use the top surface as a laptop or writing surface.