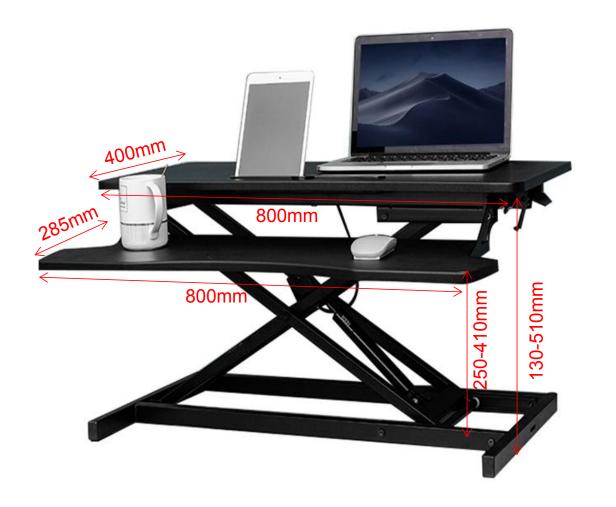

# **Specifications**

| Item No.               | UD-ZH-1           |
|------------------------|-------------------|
| Height Range           | 130-510mm         |
| Desktop Size           | 800*400*15mm      |
| Desktop Capacity       | 15kg              |
| Keyboard Tray Size     | 800*285*15mm      |
| Keyboard Tray Capacity | 5kg               |
| Desktop Material       | MDF+PVC           |
| Frame Material         | 1.5mm steel       |
| Size                   | 800*650*110-510mm |
| GW/NW                  | 16/15KG           |
| Packing Size           | 910*550*170mm 1/1 |