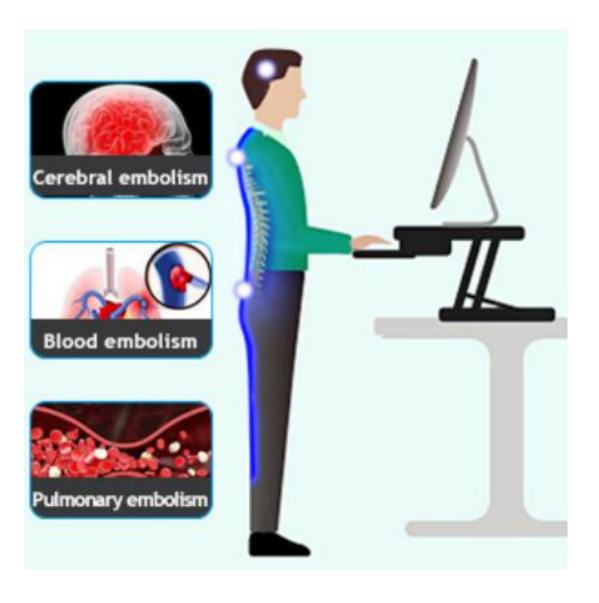

### **Healthy Working Style**

Our standing desk with ergonomically designed and gives you the benefit of standing or sitting on demand. Switching between sitting and standing throughout a long work day provides several health benefits for the body such as increased blood flow and reduced aches and pains with our stand up desk. And keep you comfortable, productive, and energized.