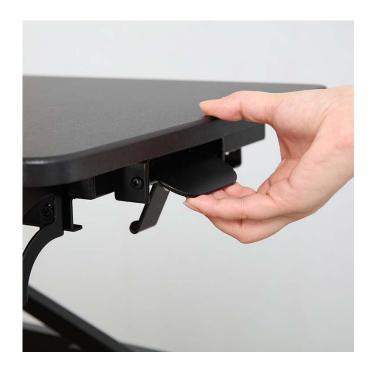

Gas spring lift offers smooth and easy height adjustment at the squeeze of a handle going from sitting to standing in an instant.

**Safety and Sturdy Structure** 

Ergonomic design standing desk. The chuck keeps your riser steady and the maximum weight hold up to 33 lbs.

## **Smooth & Easy Adjustments**

Gas springs, make the surface lift more easily and smoothly. Adjust to your perfect height level with unlimited adjustable points between 5.1" and 20.0" from the desk surface.