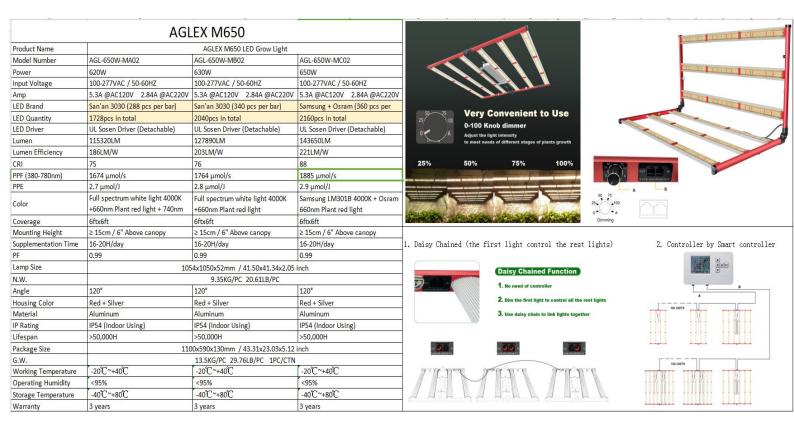

The AGLEX 650W LED grow light is not only foldable but also dimmable. This design allows you to install and carry more conveniently. The four-speed dimming design of AGLEX 650W is 0%, -25%-50%-75%-100%, which can be adjusted according to plant growth trends.

There are 3 options for M650, namely MA, MB, MC. Different models have different configurations, providing you with a variety of options, allowing you to sell the lamp that is more suitable for your plants.

It has 6 light bars, and the quantity of LED in each bar exceeds 288pcs. Our LED brands are Samsung, Osram and China's San'an. The quality is guaranteed from the source.

In addition, the new 650W plant growth light also has an RJ port, which can be connected to multiple units at the same time. All other lights can be dimmed through our controller or by adjusting the first one.

Another very important issue is the placement of the driver. The driver of the M650 is detachable and can be installed on the plant light or placed outside the tent.