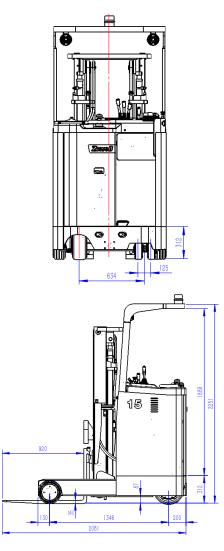

ce such as cup holder and file folder, makes the forklift more hunmanized.
- Smart Instrument shows all the running status of forklift like the driving wheel position, battery level,error code, etc
- Thrust replacement for battery makes it easy to keep maintenance.
- Multi-valve operation with hydraulic level can achieve accurate control.
- Speed-limiting function for steering, stops the truck turning over when turning.
- Double AC Curtis controllers ensure reliable performance.
- EPS with small -diameter steering wheel, easy to operate.
- Floating rear suspension wheel structure makes it suitable for working in different floor.
- Additional fork camera make it safe and efficient to loading or unloading goods.
- LED headlight provides more strong light source.

## Technical Specification