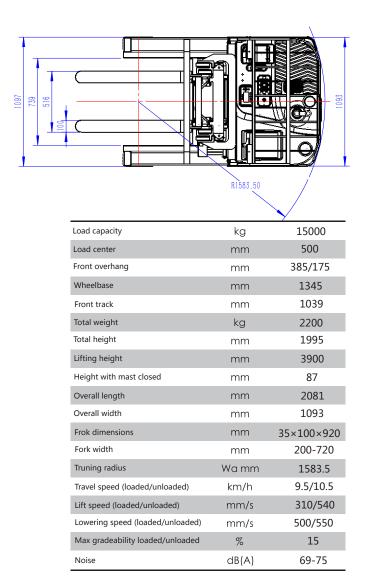

such as cup holder and file folder, makes the forklift more hunmanized.
- Smart Instrument shows all the running status of forklift like the driving wheel position, battery level,error code, etc
- Thrust replacement for battery makes it easy to keep maintenance.
- Multi-valve operation with hydraulic level can achieve accurate control.
- Speed-limiting function for steering, stops the truck turning over when turning.
- Double AC Curtis controllers ensure reliable performance.
- EPS with small -diameter steering wheel, easy to operate.
- Floating rear suspension wheel structure makes it suitable for working in different floor.
- Additional fork camera make it safe and efficient to loading or unloading goods.
- LED headlight provides more strong light source.

## Technical Specification