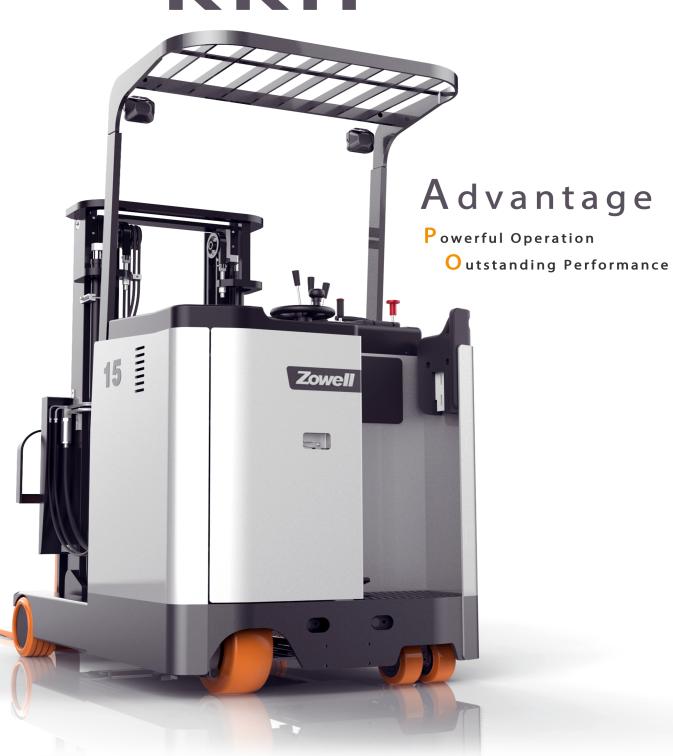

**Electric Reach Truck Series** 

## RRA

## **Product Introduction**

- Operation in confined space. 2636mm aisle width is enough for its working.
- Supper Low and non-slip step makes operation more convenient and safe.
- Abundant storage space such as cup holder and file folder, makes the forklift more hunmanized.
- Smart Instrument shows all the running status of forklift like the driving wheel position, battery level,error code, etc
- Thrust replacement for battery makes it easy to keep maintenance.
- Multi-valve operation with hydraulic level can achieve accurate control.
- Speed-limiting function for steering, stops the truck turning over when turning.
- Double AC Curtis controllers ensure reliable performance.
- EPS with small -diameter steering wheel, easy to operate.
- Floating rear suspension wheel structure makes it suitable for working in different floor.
- Additional fork camera make it safe and efficient to loading or unloading goods.
- LED headlight provides more strong light source.