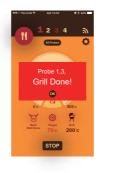

#### Bluetooth Connect to Probe

Probe connection Success

The Probe's Bluetooth Disconnect

Alarm ON & Barbecue end When the grilled food reaches the set temperature, the phone will give an alarm and the barbecue will end. Please take the food away from the oven immediately.