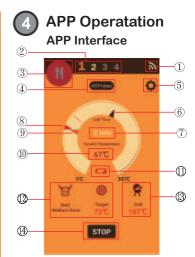

### 3) Insert Probe into the food

Remove the probe from the charger, insert the probe into the food to be grilled. Remarks: The insertion depth must beyond the

safety insertion line as shown below.

- (1) Probe connection, click ON the bluetooth.
- ② Four channel no.,click to view each probe barbecue status.
- ③ Set operating modes
- (4) View all Probes
- 5 Set Temp Unit and Alarm Bell
- 6 Oven Temperature pointer
- 0 Time To Go
- ⑧ Target Food Temp
- **9** Food Temperature pointer
- 1 Current Food Temp
- Low Battery alarm
- ① Operating modes
- Oven Temp
- (A) Start/Stop,click to start/stop the BBQ process