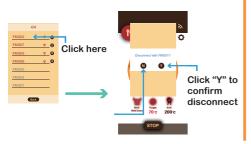

#### Bluetooth Connect to Probe

Probe connection Success

The Probe's Bluetooth Disconnect

Alarm ON & Barbecue end When the grilled food reaches the set temperature, the phone will give an alarm and the barbecue will end. Please take the food away from the oven immediately.

### **Bluetooth interrupt**

When the probe is away from the phone or blocked, bluetooth is interrupted, an alarm sounds. Please put the probe close to the phone as soon as possible in order not affect temperature measurement.