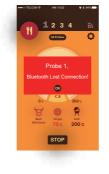

### **Bluetooth interrupt**

When the probe is away from the phone or blocked, bluetooth is interrupted, an alarm sounds. Please put the probe close to the phone as soon as possible in order not affect temperature measurement.