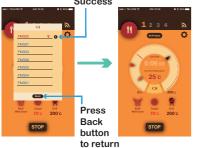

#### Bluetooth Connect to Probe

Probe connection Success

The Probe's Bluetooth Disconnect

Alarm ON & Barbecue end When the grilled food reaches the set temperature, the phone will give an alarm and the barbecue will end. Please take the food away from the oven immediately.