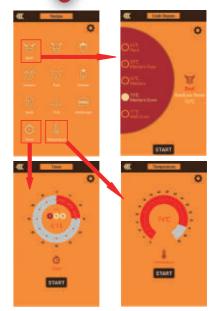

### Grill mode setting

Three grill modes: recipe, timing, target temperature. There are nine food types to choose from in the recipe mode. Click " 👔 " to start the barbecue process.

Remarks: Each barbecue probe is independent of each other, and a barbecue mode must be set for each probe.