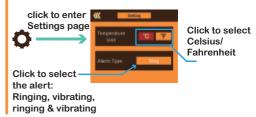

onnection Success



The Probe's Bluetooth Disconnect



Alarm ON & Barbecue end When the grilled food reaches the set temperature, the phone will give an alarm and the barbecue will end. Please take the food away from the oven immediately.



### **Bluetooth interrupt**

When the probe is away from the phone or blocked, bluetooth is interrupted, an alarm sounds. Please put the probe close to the phone as soon as possible in order not affect temperature measurement.



### Grill mode setting

Three grill modes: recipe, timing, target temperature. There are nine food types to choose from in the recipe mode. Click " 👔 " to start the barbecue process.



Remarks: Each barbecue probe is independent of each other, and a barbecue mode must be set for each probe.

### Set Temp Unit & Alarm Bell