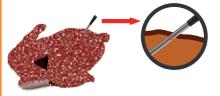

### 3) Insert Probe into the food

Remove the probe from the charger, insert the probe into the food to be grilled. Remarks: The insertion depth must beyond the

safety insertion line as shown below.

- (1) Probe connection, click ON the bluetooth.
- ② Four channel no.,click to view each probe barbecue status.
- ③ Set operating modes
- (4) View all Probes
- 5 Set Temp Unit and Alarm Bell
- 6 Oven Temperature pointer
- 0 Time To Go
- ⑧ Target Food Temp
- **9** Food Temperature pointer
- 1 Current Food Temp
- Low Battery alarm
- ① Operating modes
- Oven Temp
- (A) Start/Stop,click to start/stop the BBQ process