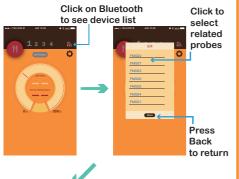

#### Bluetooth Connect to Probe

Probe connection Success

The Probe's Bluetooth Disconnect

Alarm ON & Barbecue end When the grilled food reaches the set temperature, the phone will give an alarm and the barbecue will end. Please take the food away from the oven immediately.

### **Bluetooth interrupt**

When the probe is away from the phone or blocked, bluetooth is interrupted, an alarm sounds. Please put the probe close to the phone as soon as possible in order not affect temperature measurement.