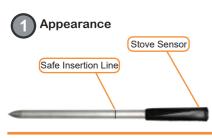

### **Features**

- Measuring range of food temperature: 0-100 ℃
- Measuring range of furnace temperature: 0-300℃
- Compitable with BLE4.2 and transmitting distance over 10 meters
- Mobile phone can monitor the barbecue process of four probes at the same time
- Configuration of App Application Grill ProbeE
- Three operating modes: recipe/target temperaure/timing
- Stainless steel pipe structure, waterproof grade IP67
- 5 minutes fast charging and 4 hous battery life