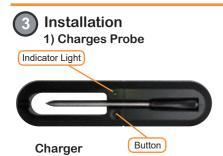

- Open the battery cover of the charger and load the AAA battery
- The probe is placed in the charger, press the button & the indicator light is ON, indicating that the probe is fully charged.
- Remove the probe from the charger, press the button & the indicator light not turn ON, indicating that the battery is low & need to replace the battery.