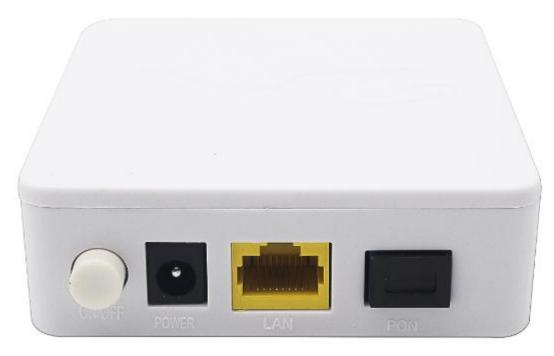

### Port characteristics:

The order from left to right is:

- ➤ PON port: Connect the source end OLT device via a fiber optic
- > RJ45 port: The equipment is connected to the user side through twisted pair, and the rate is 10/100/1000m adaptive
  - ➤ Power Interface: Connect external power supply
  - > Power switch button
- Reset Button: Returns the factory default. Press the fine needle into the hole for more than 8 seconds and the system will return to the factory default