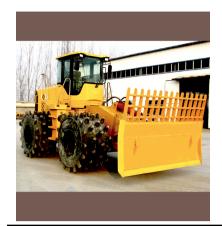

## Taian zhengtai construction machinery Co., Ltd Industrial Park Shiheng town Feicheng City Shandong province China

whatsapp/ wechat: +86 13953879973 EMAIL: woniuniu9527@163.com

|                           | Description                                             | (     | Specification |
|---------------------------|---------------------------------------------------------|-------|---------------|
|                           | operating weight                                        | kg    | 21000         |
| Dimensions                | 长long                                                   | mm    | 7000          |
|                           | Wide (pushing shovel)                                   | mm    | 3350          |
|                           | Wide (outside of the front wheel)                       | mm    | 3350          |
|                           | Wide (outside of the rear wheel)                        | mm    | 3350          |
|                           | high                                                    | mm    | 3530          |
|                           | Wheelbase                                               | mm    | 2750          |
|                           | Ground clearance                                        | mm    | 280           |
| wheel                     | Pressure roller width (front/rear)                      | mm    | 900           |
|                           | Pressure roller diameter (front/rear, out of the tooth) | mm    | 1600          |
|                           | Pressure roller diameter (front/rear, out-of-wheel)     | mm    | 1290          |
|                           | Number of teeth (front/rear)                            | 个     | 64            |
| Motion transfer<br>system | Engine manufacturer                                     |       | WEICHAI       |
|                           | model                                                   |       | WD10G220E23   |
|                           | Engine power                                            | kw    | 162           |
|                           | Engine speed                                            | r/min | 2000          |
|                           | Electrical System                                       | V     | 24            |
| umber of driving wheels 4 |                                                         |       |               |
| speed                     | front I 0-4.2                                           | km/h  |               |
|                           | front II km/h 0-15.7                                    | km/h  |               |
|                           | rear km/h 0-5.8                                         | km/h  |               |
| Push shovel               | Pusher height                                           | mm    | 1880          |
|                           | Push shovel width                                       | mm    | 3350          |
|                           | Pusher lift height                                      | mm    | 980           |
|                           | Push shovel into the ground                             | mm    | 150           |
| Braking System            | Driving brake, pneumatic oil, four-wheel caliper brake  |       | 4             |
|                           | Parking/emergency brake machinery, uplift brake         |       | 1             |
| steering system           | ing mode Hydraulic, central articulated, sub-pendulum s | swing |               |
|                           | ±° 40 Steering angle ±° 40                              |       |               |
|                           | ±° 15 Lateral swing angle ±° 15                         |       |               |
|                           | Turning radius (outside of the front wheel) mm 6085     |       |               |