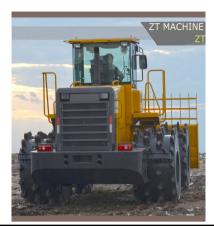

## Taian zhengtai construction machinery Co., Ltd Industrial Park Shiheng town Feicheng City Shandong province China

whatsapp/ wechat: +86 13953879973 EMAIL: woniuniu9527@163.com

|                           | Description                                             | (     | Specification |
|---------------------------|---------------------------------------------------------|-------|---------------|
|                           | operating weight                                        | kg    | 21000         |
| Dimensions                | 长long                                                   | mm    | 7000          |
|                           | Wide (pushing shovel)                                   | mm    | 3350          |
|                           | Wide (outside of the front wheel)                       | mm    | 3350          |
|                           | Wide (outside of the rear wheel)                        | mm    | 3350          |
|                           | high                                                    | mm    | 3530          |
|                           | Wheelbase                                               | mm    | 2750          |
|                           | Ground clearance                                        | mm    | 280           |
| wheel                     | Pressure roller width (front/rear)                      | mm    | 900           |
|                           | Pressure roller diameter (front/rear, out of the tooth) | mm    | 1600          |
|                           | Pressure roller diameter (front/rear, out-of-wheel)     | mm    | 1290          |
|                           | Number of teeth (front/rear)                            | 个     | 64            |
| Motion transfer<br>system | Engine manufacturer                                     |       | WEICHAI       |
|                           | model                                                   |       | WD10G220E23   |
|                           | Engine power                                            | kw    | 162           |
|                           | Engine speed                                            | r/min | 2000          |
|                           | Electrical System                                       | V     | 24            |
| umber of driving wheels 4 |                                                         |       |               |
| speed                     | front I 0-4.2                                           | km/h  |               |
|                           | front II km/h 0-15.7                                    | km/h  |               |
|                           | rear km/h 0-5.8                                         | km/h  |               |
| Push shovel               | Pusher height                                           | mm    | 1880          |
|                           | Push shovel width                                       | mm    | 3350          |
|                           | Pusher lift height                                      | mm    | 980           |
|                           | Push shovel into the ground                             | mm    | 150           |
| Braking System            | Driving brake, pneumatic oil, four-wheel caliper brake  |       | 4             |
|                           | Parking/emergency brake machinery, uplift brake         |       | 1             |
| steering system           | ing mode Hydraulic, central articulated, sub-pendulum s | swing |               |
|                           | ±° 40 Steering angle ±° 40                              |       |               |
|                           | ±° 15 Lateral swing angle ±° 15                         |       |               |
|                           | Turning radius (outside of the front wheel) mm 6085     |       |               |