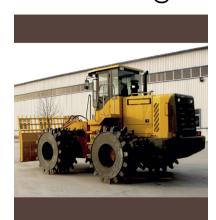

## Taian zhengtai construction machinery Co., Ltd Industrial Park Shiheng town Feicheng City Shandong province China

whatsapp/ wechat: +86 13953879973 EMAIL: woniuniu9527@163.com

|                           | Description                                             | (     | Specification |
|---------------------------|---------------------------------------------------------|-------|---------------|
|                           | operating weight                                        | kg    | 21000         |
| Dimensions                | 长long                                                   | mm    | 7000          |
|                           | Wide (pushing shovel)                                   | mm    | 3350          |
|                           | Wide (outside of the front wheel)                       | mm    | 3350          |
|                           | Wide (outside of the rear wheel)                        | mm    | 3350          |
|                           | high                                                    | mm    | 3530          |
|                           | Wheelbase                                               | mm    | 2750          |
|                           | Ground clearance                                        | mm    | 280           |
| wheel                     | Pressure roller width (front/rear)                      | mm    | 900           |
|                           | Pressure roller diameter (front/rear, out of the tooth) | mm    | 1600          |
|                           | Pressure roller diameter (front/rear, out-of-wheel)     | mm    | 1290          |
|                           | Number of teeth (front/rear)                            | 个     | 64            |
| Motion transfer<br>system | Engine manufacturer                                     |       | WEICHAI       |
|                           | model                                                   |       | WD10G220E23   |
|                           | Engine power                                            | kw    | 162           |
|                           | Engine speed                                            | r/min | 2000          |
|                           | Electrical System                                       | V     | 24            |
| umber of driving wheels 4 |                                                         |       |               |
| speed                     | front I 0-4.2                                           | km/h  |               |
|                           | front II km/h 0-15.7                                    | km/h  |               |
|                           | rear km/h 0-5.8                                         | km/h  |               |
| Push shovel               | Pusher height                                           | mm    | 1880          |
|                           | Push shovel width                                       | mm    | 3350          |
|                           | Pusher lift height                                      | mm    | 980           |
|                           | Push shovel into the ground                             | mm    | 150           |
| Braking System            | Driving brake, pneumatic oil, four-wheel caliper brake  |       | 4             |
|                           | Parking/emergency brake machinery, uplift brake         |       | 1             |
| steering system           | ing mode Hydraulic, central articulated, sub-pendulum s | swing |               |
|                           | ±° 40 Steering angle ±° 40                              |       |               |
|                           | ±° 15 Lateral swing angle ±° 15                         |       |               |
|                           | Turning radius (outside of the front wheel) mm 6085     |       |               |