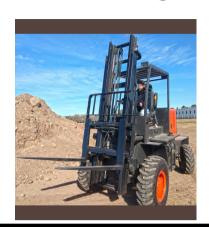

## Taian zhengtai construction machinery Co., Ltd Industrial Park Shiheng town Feicheng City Shandong province China

whatsapp/ wechat: +86 13953879973 EMAIL: woniuniu9527@163.com

| Distance to load center:            | 500mm                                              |
|-------------------------------------|----------------------------------------------------|
| Load Capacity                       | 2500kg                                             |
| Tower inclination angle             | Back 6° / 12° forward                              |
| Wheelbase:                          | 2080 mm                                            |
| Track width (front / rear)          | 1690mm                                             |
| Load lifting speed:                 | 400mm / s                                          |
| Cruising Speed:                     | Forward: 2 gears 6-16 Km / h Reverse: 2 gears 6-16 |
| Maximum angle of climb (with load): | 30°                                                |
| Operating weight:                   | 4060 Kg                                            |
| Lifting finger length:              | 1200 mm                                            |
| Total length (without nails):       | 3500mm                                             |
| Width: 1                            | 1950mm                                             |
| Tower in transport position:        | 2000mm                                             |
| Turning radius:                     | 4800mm                                             |
| Minimum ground clearance (axle):    | 236mm                                              |
| Transmission and Power System       |                                                    |
| Engine - Make / model:              | xinchai 498 40 Kw / 53 Hp / 2,300 Rpm              |
| Engine - Maximum torque:            | 193 Nm                                             |
| Engine - Displacement:              | 3168L                                              |
| Secondary Parameters                |                                                    |
| Rolling: Front:                     | 14-17.5                                            |
| Rear:                               | 10 / 75-15.3                                       |