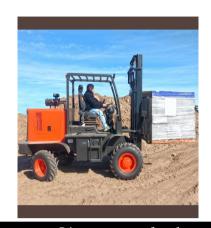

## Taian zhengtai construction machinery Co., Ltd Industrial Park Shiheng town Feicheng City Shandong province China

whatsapp/ wechat: +86 13953879973 EMAIL: woniuniu9527@163.com

| Distance to load center:            | 500mm                                              |
|-------------------------------------|----------------------------------------------------|
| Load Capacity                       | 2500kg                                             |
| Tower inclination angle             | Back 6° / 12° forward                              |
| Wheelbase:                          | 2080 mm                                            |
| Track width (front / rear)          | 1690mm                                             |
| Load lifting speed:                 | 400mm / s                                          |
| Cruising Speed:                     | Forward: 2 gears 6-16 Km / h Reverse: 2 gears 6-16 |
| Maximum angle of climb (with load): | 30°                                                |
| Operating weight:                   | 4060 Kg                                            |
| Lifting finger length:              | 1200 mm                                            |
| Total length (without nails):       | 3500mm                                             |
| Width: 1                            | 1950mm                                             |
| Tower in transport position:        | 2000mm                                             |
| Turning radius:                     | 4800mm                                             |
| Minimum ground clearance (axle):    | 236mm                                              |
| Transmission and Power System       |                                                    |
| Engine - Make / model:              | xinchai 498 40 Kw / 53 Hp / 2,300 Rpm              |
| Engine - Maximum torque:            | 193 Nm                                             |
| Engine - Displacement:              | 3168L                                              |
| Secondary Parameters                |                                                    |
| Rolling: Front:                     | 14-17.5                                            |
| Rear:                               | 10 / 75-15.3                                       |