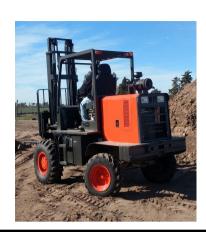

## Taian zhengtai construction machinery Co., Ltd Industrial Park Shiheng town Feicheng City Shandong province China

whatsapp/ wechat: +86 13953879973 EMAIL: woniuniu9527@163.com

| Distance to load center:            | 500mm                                              |
|-------------------------------------|----------------------------------------------------|
| Load Capacity                       | 2500kg                                             |
| Tower inclination angle             | Back 6° / 12° forward                              |
| Wheelbase:                          | 2080 mm                                            |
| Track width (front / rear)          | 1690mm                                             |
| Load lifting speed:                 | 400mm / s                                          |
| Cruising Speed:                     | Forward: 2 gears 6-16 Km / h Reverse: 2 gears 6-16 |
| Maximum angle of climb (with load): | 30°                                                |
| Operating weight:                   | 4060 Kg                                            |
| Lifting finger length:              | 1200 mm                                            |
| Total length (without nails):       | 3500mm                                             |
| Width: 1                            | 1950mm                                             |
| Tower in transport position:        | 2000mm                                             |
| Turning radius:                     | 4800mm                                             |
| Minimum ground clearance (axle):    | 236mm                                              |
| Transmission and Power System       |                                                    |
| Engine - Make / model:              | xinchai 498 40 Kw / 53 Hp / 2,300 Rpm              |
| Engine - Maximum torque:            | 193 Nm                                             |
| Engine - Displacement:              | 3168L                                              |
| Secondary Parameters                |                                                    |
| Rolling: Front:                     | 14-17.5                                            |
| Rear:                               | 10 / 75-15.3                                       |