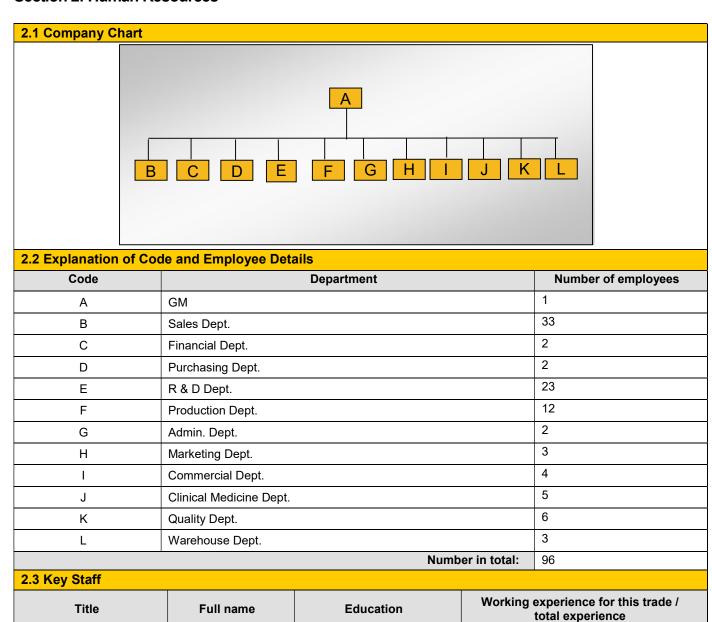

### **Section 2: Human Resources**

This report only presents the documents, files and information which collected from audited enterprise of TÜV Rheinland Group, not including the subjective analysicor, the interprise status, legal advice, any suggestions related to legal issues, any compliance of local/international requirements and product testing compliance. This report reflects our findings for the particular company in concern on the date of our service only and does not discharge or clease the factory/sellers/suppliers from their commercial, legal or contractual obligations with buyers in respect of products provided by the factory/sellers/suppliers. Any eader other than the party for which this report has been specifically issued is hereby informed that the General Conditions of service of TÜV Rheinland contain liability limitation provision Page No.: 5 of 20

# **Section 1: Company Overview**

sment

| 1.1 Legal Validity                                                                      |                                                                                                                                                                                                                                                                                                                                                                                                                                                                                                                                                                                                                                                                                                                                                                                                                                                             |                        |                                  |
|-----------------------------------------------------------------------------------------|-------------------------------------------------------------------------------------------------------------------------------------------------------------------------------------------------------------------------------------------------------------------------------------------------------------------------------------------------------------------------------------------------------------------------------------------------------------------------------------------------------------------------------------------------------------------------------------------------------------------------------------------------------------------------------------------------------------------------------------------------------------------------------------------------------------------------------------------------------------|------------------------|----------------------------------|
| Does the company have a valid business license?                                         | ☐ Yes ☐ No ☐ Others                                                                                                                                                                                                                                                                                                                                                                                                                                                                                                                                                                                                                                                                                                                                                                                                                                         | Registration<br>Number | 91440300582717668H               |
| Year of established                                                                     | 23 Sep., 2011                                                                                                                                                                                                                                                                                                                                                                                                                                                                                                                                                                                                                                                                                                                                                                                                                                               | Valid Date             | 23 Sep., 2031                    |
| Registered address                                                                      | Room 202, Building 6, Liuxian Cu<br>Park"), Liuxiandong Village, Xili Str<br>Province, China                                                                                                                                                                                                                                                                                                                                                                                                                                                                                                                                                                                                                                                                                                                                                                |                        |                                  |
| Actual address                                                                          | Room 409, Building 3 and Room 2<br>Nanshan District, Shenzhen City, O                                                                                                                                                                                                                                                                                                                                                                                                                                                                                                                                                                                                                                                                                                                                                                                       |                        |                                  |
| Does the company in abnormal operation status list of industrial and commercial bureau? | No                                                                                                                                                                                                                                                                                                                                                                                                                                                                                                                                                                                                                                                                                                                                                                                                                                                          |                        |                                  |
| Registered capital                                                                      | RMB 7,978,927                                                                                                                                                                                                                                                                                                                                                                                                                                                                                                                                                                                                                                                                                                                                                                                                                                               |                        |                                  |
| Name of legal representative                                                            | Ms. Yanping Wang                                                                                                                                                                                                                                                                                                                                                                                                                                                                                                                                                                                                                                                                                                                                                                                                                                            |                        |                                  |
| Business scope                                                                          | General business projects are: Research and development and sales of scientific instruments, Analytical instruments and precision instruments (excluding medical devices); Research and development of scientific reagents; To invest and establish industries; Internal trade; Research and development of gene-related technology, Gene detection technology, Gene chip and biological pharmaceutical products; Biotechnology development; Health management consulting. (Except for the items prohibited by the above laws, Administrative regulations and the State Council, The restricted items must be licensed to operate), The permitted operating items are:   class, The production of class 6840 in vitro diagnostic reagents; Class I, Class II, Class III medical devices, Sales of machinery; Sales of II, III in vitro diagnostic reagents. |                        |                                  |
| 1.2 Basic Information                                                                   |                                                                                                                                                                                                                                                                                                                                                                                                                                                                                                                                                                                                                                                                                                                                                                                                                                                             |                        |                                  |
| Contact person                                                                          | Ms. Shuangle Liao                                                                                                                                                                                                                                                                                                                                                                                                                                                                                                                                                                                                                                                                                                                                                                                                                                           |                        |                                  |
| Phone number                                                                            | 0086-13352981818 Fax number Nil                                                                                                                                                                                                                                                                                                                                                                                                                                                                                                                                                                                                                                                                                                                                                                                                                             |                        | Nil                              |
| URL/Web address                                                                         | https://uni-medica.en.made-in-chin                                                                                                                                                                                                                                                                                                                                                                                                                                                                                                                                                                                                                                                                                                                                                                                                                          | a.com                  |                                  |
| Company type                                                                            | ☐ Manufacturer     ☐ Trading Company       ☒ Combined     ☐ Group Corporation                                                                                                                                                                                                                                                                                                                                                                                                                                                                                                                                                                                                                                                                                                                                                                               |                        |                                  |
| Type of ownership                                                                       | ☑ Limited Company       ☐ Public Company       ☐ Foreign joint venture         ☐ State-Owned       ☐ Private Owner       ☐ Wholly foreign-owned enterprises                                                                                                                                                                                                                                                                                                                                                                                                                                                                                                                                                                                                                                                                                                 |                        |                                  |
| Associated company                                                                      | Nil                                                                                                                                                                                                                                                                                                                                                                                                                                                                                                                                                                                                                                                                                                                                                                                                                                                         |                        |                                  |
| Products manufactured / sold scope                                                      | PCR Test Reagent, PCR System Reagent, Disposable Virus Sampli                                                                                                                                                                                                                                                                                                                                                                                                                                                                                                                                                                                                                                                                                                                                                                                               |                        | tractor, Nucleic Acid Extraction |