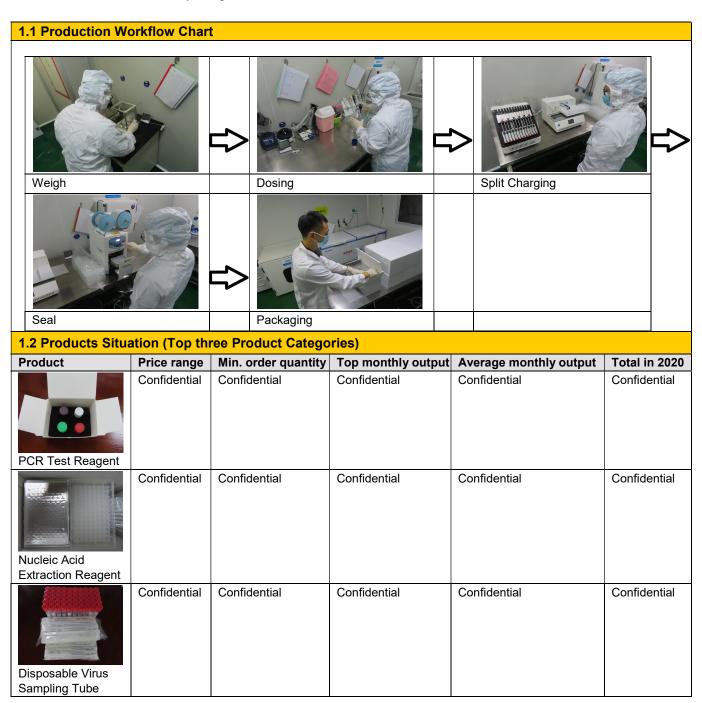

### **Section 2: Production Process Control**

| 2.1 Pro | 2.1 Production Process Control                                                                                                |                                                                                                                                                                                                             |  |  |
|---------|-------------------------------------------------------------------------------------------------------------------------------|-------------------------------------------------------------------------------------------------------------------------------------------------------------------------------------------------------------|--|--|
| Item    | Content                                                                                                                       | Observations /Comments                                                                                                                                                                                      |  |  |
| 1       | Product R&D capacity                                                                                                          | <ul><li>☑ Own brand</li><li>☑ ODM</li><li>☑ OEM</li></ul>                                                                                                                                                   |  |  |
| 2       | Are the environmental conditions, such as tidiness and cleanliness being controlled and suitable for the operation performed? | <ul><li>✓ Very tidy</li><li>☐ Normal</li><li>☐ Need to improve</li><li>☐ Very poor</li></ul>                                                                                                                |  |  |
| 3       | Are the necessary items /documents provided at appropriate location and under control?                                        | <ul> <li>☑ Work Instructions /procedures</li> <li>☐ Workmanship standard /acceptance</li> <li>☐ Golden sample /Approval sample</li> <li>☐ Product picture</li> <li>☐ Verbal by workshop director</li> </ul> |  |  |
| 4       | Are written instructions available for incoming material inspections /testing? Is the relevant record maintained?             | <ul><li>☐ Has instructions and uniformly followed</li><li>☐ Has instruction but no written records</li><li>☐ Materials checked by storage staff</li></ul>                                                   |  |  |
| 5       | Are written inspections /testing instructions available for finished products? Is the relevant record maintained?             | <ul><li>☐ Have instructions and uniformly followed</li><li>☐ Have instruction but no written records</li><li>☐ Finished product checked by packing staff</li></ul>                                          |  |  |
| 6       | What type of inspection is used for finished products?                                                                        | <ul> <li>☐ Random inspection</li> <li>☐ Visual inspection</li> <li>☐ Function inspection</li> <li>☐ 100% inspection</li> <li>☐ Visual inspection</li> <li>☐ Function inspection</li> </ul>                  |  |  |
| 7       | Are non-conforming units clearly marked/<br>segregated to prevent accidental dispatch?                                        | <ul><li>☑ Marked and segregated</li><li>☐ Segregated but not marked clearly</li><li>☐ Not found on site</li></ul>                                                                                           |  |  |
| 8       | How are the non-conforming units handled?                                                                                     | <ul> <li>□ Repaired and re-inspection</li> <li>□ Picked out</li> <li>□ Used under control</li> <li>□ Others</li> </ul>                                                                                      |  |  |