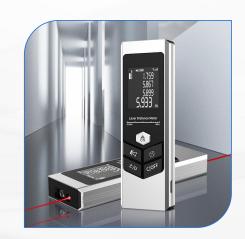

#### **Included accessories:**

- Packing box
- Users manual
- ► Hand strap
- Charging cable

- ✓ Mental shell
- ✓ 4-line illuminated display
- ✓ Multi-function measurement
- Easy to carry and use

| Technical Details       | W40X                        |
|-------------------------|-----------------------------|
| Measuring range         | 0.03~40m/60m/80m            |
| Accurancy               | ±2mm                        |
| Demension               | 109*35*22mm                 |
| Laser Grade&Type        | Class II;620~650nm,<1mw     |
| Power Supply            | USB rechargeable            |
| Operating time(at 20°C) | 200Mah 3000 measurements    |
| Protection Class        | IP54                        |
| Operating temperature   | 0 ° C to +40 ° C            |
| Storage temperature     | -20 ° C to +60 ° C          |
| Product Color           | Black/Blue/Slivery/Grey/Red |