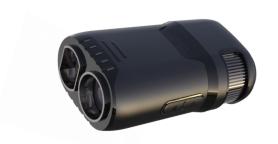

tions:Logo/Sticker/Package

### **Industrial Laser Distance Meter**





**D40** 

Accuracy: ±3mm

Power Supply:Battery

Size: 126\*56\*30mm

Color:Yellow/Blue/Red

Custom Options:Logo/Sticker/Package



**L80** 

Accuracy: ±3mm

Power Supply:Battery

Size: 120\*45\*25mm

Color: Grey

Custom Options: Logo/Sticker/Package



**S2** 

Accuracy: ±3mm

Power Supply: Battery

Size: 120\*54\*29mm

Color:Red/Yellow/Blue

Custom Options:Logo/Sticker/Package

# **Laser Tape Rangefinder**





Measuring Range: 40m+5m

Power Supply mode: USB rechargeable

Size: 85\*43\*75mm

Color: Black&white

Custom Options: Logo/Sticker/Package



Measuring Range: 30m+5m

Power Supply mode: USB rechargeable

Size: 75\*70\*35mm

Color: Black/Red

Custom Options: Logo/Sticker/Package

# Telescope Rangefinder











### **OUR ADVATAGES**



#### **♦**FACTORY DIRECT SALES

We are the source of production, we have the most favorable price and stable supply ability.



#### **♦**SUPPORT CUSTOMIZATION

Provide the most suitable product solutions, shape, distance, precision and other all-round customization to meet various needs.

#### GUARANTEED QUALITY

Stable measurement performance, good accuracy, meet a variety of measurement needs; Professional after-sales team provides services.



#### **♦**STRONG R&D ABILITY

Independent R&D of rangefinder modules and chips ect.; develop new products every year.

# **CONTACT US**





+86-28-83533012

**Email** 

info@lasermeasuretool.com

Website

www.lasermeasuretool.com

Address

2-1-1402, E2, Global Center, Gaoxin District, Chengdu, China