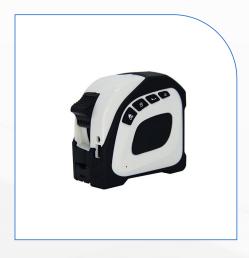

# **Laser Tape Rangefinder**

Measuring Range: 40m+5m

Power Supply mode: USB rechargeable

Size: 85\*43\*75mm

Color: Black&white

Custom Options: Logo/Sticker/Package

Measuring Range: 30m+5m

Power Supply mode: USB rechargeable