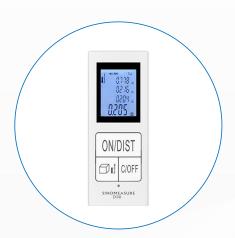

# **Bidirectional Laser Distance Meter**

Measuring Range: 0.05-60m/80m

Accuracy: ±3mm

Power Supply:USB Rechargable

Size: 125\*30\*14mm

Color:White

Custom Options:Logo/Sticker/Package

Measuring Range:0.05-80m

Accuracy: ±3mm

Power Supply:USB Rechargable

Size: 125\*30\*14mm

Color:White

Custom Options:Logo/Sticker/Package

**L80** 