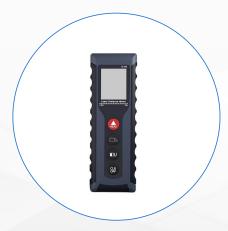

### **Laser Distance Meter**

L40

Measuring Range: 0.03-40m

Accuracy: ±3mm

Power Supply: USB Rechargable

Size: 100\*32\*13mm

Color:Black/Silvery

Custom Options:Logo/Sticker/Package