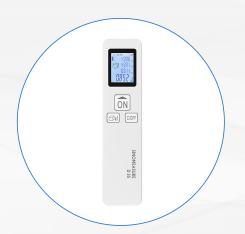

### **Laser Distance Meter**

 $Measuring\ Range: 0.05\text{-}30m$ 

Accuracy: ±3mm

Power Supply: Battery

Size: 110\*26\*13mm

Color:White

Custom Options:Logo/Sticker/Package

**D35** 

**D30** 

Measuring Range:0.05-30m

Accuracy: ±3mm

Power Supply mode:Battery

Size: 62\*26\*16mm

Color:White

Custom Options:Logo/Sticker/Package

Measuring Range:0.05-30m