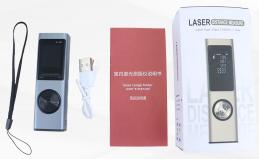

#### **Included accessories:**

- Packing box
- Users manual
- ► Hand strap

#### **Included accessories:**

- Packing box
- Users manual
- ► Hand strap
- Charging cable

- ✓ Mental shell
- ✓ 4-line illuminated display
- ✓ Multi-function measurement
- Easy to carry and use

| Technical Details       | W40X                        |
|-------------------------|-----------------------------|
| Measuring range         | 0.03~40m/60m/80m            |
| Accurancy               | ±2mm                        |
| Demension               | 109*35*22mm                 |
| Laser Grade&Type        | Class II;620~650nm,<1mw     |
| Power Supply            | USB rechargeable            |
| Operating time(at 20°C) | 200Mah 3000 measurements    |
| Protection Class        | IP54                        |
| Operating temperature   | 0 ° C to +40 ° C            |
| Storage temperature     | -20 ° C to +60 ° C          |
| Product Color           | Black/Blue/Slivery/Grey/Red |