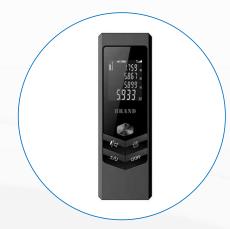

### **Laser Distance Meter**

L40

Measuring Range: 0.03-40m

Accuracy: ±3mm

Power Supply: USB Rechargable

Size: 100\*32\*13mm

Color:Black/Silvery

Custom Options:Logo/Sticker/Package