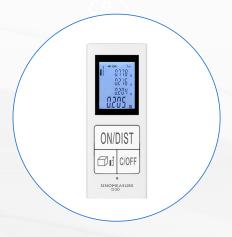

### **Industrial Laser Distance Meter**

**W40** 

Measuring Range:0.05-40/60/80m

Accuracy: ±3mm

Power Supply: Battery

Size: 130\*44\*32mm

Color:Black/Red

Custom Options:Logo/Sticker/Package