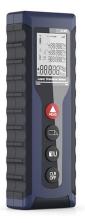

### **C80 MODEL**

- ✓ Easy handling
- ✓ 4-line illuminated display
- ✓ High accuracy & stability
- ✓ Multi-function measurement

| Technical Details       | C80                                 |
|-------------------------|-------------------------------------|
| Measuring range         | 0.03~40m/60m/80m                    |
| Accurancy               | ±2mm                                |
| Demension               | 110*36*20mm                         |
| Laser Grade&Type        | Class II;620~650nm,<1mw             |
| Power Supply            | Battery, AAA 1.5V*2                 |
| Operating time(at 20°C) | 5000 measurements                   |
| Protection Class        | IP54                                |
| Operating temperature   | 0 ° C to +40 ° C                    |
| Storage temperature     | -20 ° C to +60 ° C                  |
| Product Color           | Blue(Other Color can be customized) |