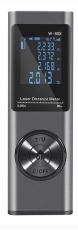

### **C80 MODEL**

- ✓ Easy handling
- ✓ 4-line illuminated display
- ✓ High accuracy & stability
- ✓ Multi-function measurement

| Technical Details       | C80                                 |
|-------------------------|-------------------------------------|
| Measuring range         | 0.03~40m/60m/80m                    |
| Accurancy               | ±2mm                                |
| Demension               | 110*36*20mm                         |
| Laser Grade&Type        | Class II;620~650nm,<1mw             |
| Power Supply            | Battery, AAA 1.5V*2                 |
| Operating time(at 20°C) | 5000 measurements                   |
| Protection Class        | IP54                                |
| Operating temperature   | 0 ° C to +40 ° C                    |
| Storage temperature     | -20 ° C to +60 ° C                  |
| Product Color           | Blue(Other Color can be customized) |