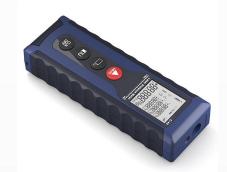

#### **Included accessories:**

- Packing box
- Users manual
- ► Hand strap
- Charging cable

- ✓ Mental shell
- ✓ 4-line illuminated display
- ✓ Multi-function measurement
- Easy to carry and use

| Technical Details       | W40X                        |
|-------------------------|-----------------------------|
| Measuring range         | 0.03~40m/60m/80m            |
| Accurancy               | ±2mm                        |
| Demension               | 109*35*22mm                 |
| Laser Grade&Type        | Class II;620~650nm,<1mw     |
| Power Supply            | USB rechargeable            |
| Operating time(at 20°C) | 200Mah 3000 measurements    |
| Protection Class        | IP54                        |
| Operating temperature   | 0 ° C to +40 ° C            |
| Storage temperature     | -20 ° C to +60 ° C          |
| Product Color           | Black/Blue/Slivery/Grey/Red |