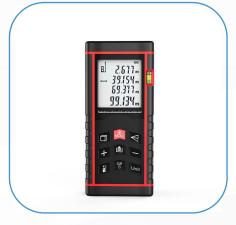

### **C80 MODEL**

- ✓ Easy handling
- ✓ 4-line illuminated display
- ✓ High accuracy & stability
- ✓ Multi-function measurement

| Technical Details       | C80                                 |
|-------------------------|-------------------------------------|
| Measuring range         | 0.03~40m/60m/80m                    |
| Accurancy               | ±2mm                                |
| Demension               | 110*36*20mm                         |
| Laser Grade&Type        | Class II;620~650nm,<1mw             |
| Power Supply            | Battery, AAA 1.5V*2                 |
| Operating time(at 20°C) | 5000 measurements                   |
| Protection Class        | IP54                                |
| Operating temperature   | 0 ° C to +40 ° C                    |
| Storage temperature     | -20 ° C to +60 ° C                  |
| Product Color           | Blue(Other Color can be customized) |