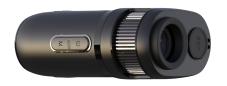

m Options:Logo/Sticker/Package

### **Industrial Laser Distance Meter**





**D40** 

Accuracy: ±3mm

Power Supply:Battery

Size: 126\*56\*30mm

Color:Yellow/Blue/Red

Custom Options:Logo/Sticker/Package



**L80** 

Accuracy: ±3mm

Power Supply:Battery

Size: 120\*45\*25mm

Color: Grey

Custom Options: Logo/Sticker/Package



**S2** 

Accuracy: ±3mm

Power Supply: Battery

Size: 120\*54\*29mm

Color:Red/Yellow/Blue

Custom Options:Logo/Sticker/Package

# **Laser Tape Rangefinder**





Measuring Range: 40m+5m

Power Supply mode: USB rechargeable

Size: 85\*43\*75mm

Color: Black&white

Custom Options: Logo/Sticker/Package



Measuring Range: 30m+5m

Power Supply mode: USB rechargeable

Size: 75\*70\*35mm

Color: Black/Red

Custom Options: Logo/Sticker/Package

# Telescope Rangefinder











### **OUR ADVATAGES**



#### **♦**FACTORY DIRECT SALES

We are the source of production, we have the most favorable price and stable supply ability.



#### **♦**SUPPORT CUSTOMIZATION

Provide the most suitable product solutions, shape, distance, precision and other all-round customization to meet various needs.

#### GUARANTEED QUALITY

Stable measurement performance, good accuracy, meet a variety of measurement needs; Professional after-sales team provides services.



#### **♦**STRONG R&D ABILITY

Independent R&D of rangefinder modules and chips ect.; develop new products every year.

# **CONTACT US**





+86-28-83533012

**Email** 

info@lasermeasuretool.com

Website

www.lasermeasuretool.com

Address

2-1-1402, E2, Global Center, Gaoxin District, Chengdu, China