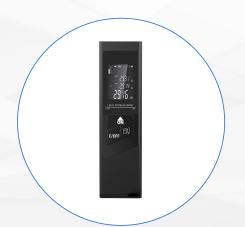

### **C80 MODEL**

- ✓ Easy handling
- ✓ 4-line illuminated display
- ✓ High accuracy & stability
- ✓ Multi-function measurement

| Technical Details       | C80                                 |
|-------------------------|-------------------------------------|
| Measuring range         | 0.03~40m/60m/80m                    |
| Accurancy               | ±2mm                                |
| Demension               | 110*36*20mm                         |
| Laser Grade&Type        | Class II;620~650nm,<1mw             |
| Power Supply            | Battery, AAA 1.5V*2                 |
| Operating time(at 20°C) | 5000 measurements                   |
| Protection Class        | IP54                                |
| Operating temperature   | 0 ° C to +40 ° C                    |
| Storage temperature     | -20 ° C to +60 ° C                  |
| Product Color           | Blue(Other Color can be customized) |