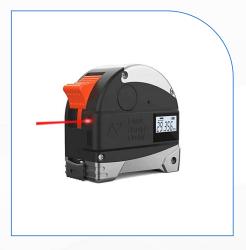

### **Industrial Laser Distance Meter**

**W40** 

Measuring Range:0.05-40/60/80m

Accuracy: ±3mm

Power Supply: Battery

Size: 130\*44\*32mm

Color:Black/Red

Custom Options:Logo/Sticker/Package