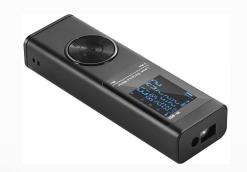

#### **Included accessories:**

- Packing box
- Users manual
- ► Hand strap
- Charging cable

- ✓ Mental shell
- ✓ 4-line illuminated display
- ✓ Multi-function measurement
- Easy to carry and use

| Technical Details       | W40X                        |
|-------------------------|-----------------------------|
| Measuring range         | 0.03~40m/60m/80m            |
| Accurancy               | ±2mm                        |
| Demension               | 109*35*22mm                 |
| Laser Grade&Type        | Class II;620~650nm,<1mw     |
| Power Supply            | USB rechargeable            |
| Operating time(at 20°C) | 200Mah 3000 measurements    |
| Protection Class        | IP54                        |
| Operating temperature   | 0 ° C to +40 ° C            |
| Storage temperature     | -20 ° C to +60 ° C          |
| Product Color           | Black/Blue/Slivery/Grey/Red |