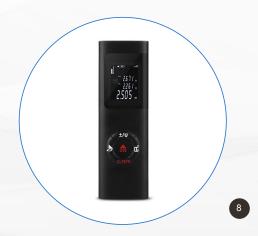

### **C80 MODEL**

- ✓ Easy handling
- ✓ 4-line illuminated display
- ✓ High accuracy & stability
- ✓ Multi-function measurement

| Technical Details       | C80                                 |
|-------------------------|-------------------------------------|
| Measuring range         | 0.03~40m/60m/80m                    |
| Accurancy               | ±2mm                                |
| Demension               | 110*36*20mm                         |
| Laser Grade&Type        | Class II;620~650nm,<1mw             |
| Power Supply            | Battery, AAA 1.5V*2                 |
| Operating time(at 20°C) | 5000 measurements                   |
| Protection Class        | IP54                                |
| Operating temperature   | 0 ° C to +40 ° C                    |
| Storage temperature     | -20 ° C to +60 ° C                  |
| Product Color           | Blue(Other Color can be customized) |