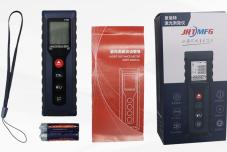

#### **Included accessories:**

- Packing box
- Users manual
- ► Hand strap

#### **Included accessories:**

- Packing box
- Users manual
- ► Hand strap
- Charging cable

- ✓ Mental shell
- ✓ 4-line illuminated display
- ✓ Multi-function measurement
- Easy to carry and use

| Technical Details       | W40X                        |
|-------------------------|-----------------------------|
| Measuring range         | 0.03~40m/60m/80m            |
| Accurancy               | ±2mm                        |
| Demension               | 109*35*22mm                 |
| Laser Grade&Type        | Class II;620~650nm,<1mw     |
| Power Supply            | USB rechargeable            |
| Operating time(at 20°C) | 200Mah 3000 measurements    |
| Protection Class        | IP54                        |
| Operating temperature   | 0 ° C to +40 ° C            |
| Storage temperature     | -20 ° C to +60 ° C          |
| Product Color           | Black/Blue/Slivery/Grey/Red |