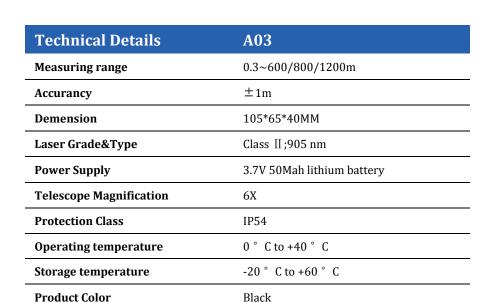

Options:Logo/Sticker/Package

### **Industrial Laser Distance Meter**





**D40** 

Accuracy: ±3mm

Power Supply:Battery

Size: 126\*56\*30mm

Color:Yellow/Blue/Red

Custom Options:Logo/Sticker/Package



**L80** 

Accuracy: ±3mm

Power Supply:Battery

Size: 120\*45\*25mm

Color: Grey

Custom Options: Logo/Sticker/Package



**S2** 

Accuracy: ±3mm

Power Supply: Battery

Size: 120\*54\*29mm

Color:Red/Yellow/Blue

Custom Options:Logo/Sticker/Package

# **Laser Tape Rangefinder**





Measuring Range: 40m+5m

Power Supply mode: USB rechargeable

Size: 85\*43\*75mm

Color: Black&white

Custom Options: Logo/Sticker/Package



Measuring Range: 30m+5m

Power Supply mode: USB rechargeable

Size: 75\*70\*35mm

Color: Black/Red

Custom Options: Logo/Sticker/Package

# Telescope Rangefinder











### **OUR ADVATAGES**



#### **♦**FACTORY DIRECT SALES

We are the source of production, we have the most favorable price and stable supply ability.



#### **♦**SUPPORT CUSTOMIZATION

Provide the most suitable product solutions, shape, distance, precision and other all-round customization to meet various needs.

#### GUARANTEED QUALITY

Stable measurement performance, good accuracy, meet a variety of measurement needs; Professional after-sales team provides services.



#### **♦**STRONG R&D ABILITY

Independent R&D of rangefinder modules and chips ect.; develop new products every year.

# **CONTACT US**





+86-28-83533012

**Email** 

info@lasermeasuretool.com

Website

www.lasermeasuretool.com

Address

2-1-1402, E2, Global Center, Gaoxin District, Chengdu, China