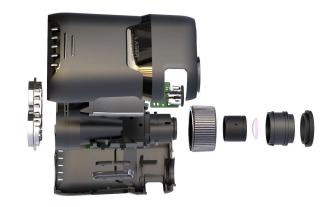

ons:Logo/Sticker/Package

### **Industrial Laser Distance Meter**





**D40** 

Accuracy: ±3mm

Power Supply:Battery

Size: 126\*56\*30mm

Color:Yellow/Blue/Red

Custom Options:Logo/Sticker/Package



**L80** 

Accuracy: ±3mm

Power Supply:Battery

Size: 120\*45\*25mm

Color: Grey

Custom Options: Logo/Sticker/Package



**S2** 

Accuracy: ±3mm

Power Supply: Battery

Size: 120\*54\*29mm

Color:Red/Yellow/Blue

Custom Options:Logo/Sticker/Package

# **Laser Tape Rangefinder**





Measuring Range: 40m+5m

Power Supply mode: USB rechargeable

Size: 85\*43\*75mm

Color: Black&white

Custom Options: Logo/Sticker/Package



Measuring Range: 30m+5m

Power Supply mode: USB rechargeable

Size: 75\*70\*35mm

Color: Black/Red

Custom Options: Logo/Sticker/Package

# Telescope Rangefinder











### **OUR ADVATAGES**



#### **♦**FACTORY DIRECT SALES

We are the source of production, we have the most favorable price and stable supply ability.



#### **♦**SUPPORT CUSTOMIZATION

Provide the most suitable product solutions, shape, distance, precision and other all-round customization to meet various needs.

#### GUARANTEED QUALITY

Stable measurement performance, good accuracy, meet a variety of measurement needs; Professional after-sales team provides services.



#### **♦**STRONG R&D ABILITY

Independent R&D of rangefinder modules and chips ect.; develop new products every year.

# **CONTACT US**





+86-28-83533012

**Email** 

info@lasermeasuretool.com

Website

www.lasermeasuretool.com

Address

2-1-1402, E2, Global Center, Gaoxin District, Chengdu, China