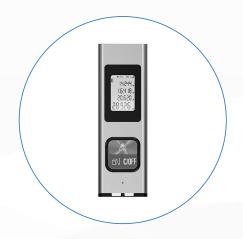

#### **Included accessories:**

- Packing box
- Users manual
- ► Hand strap
- Charging cable

- ✓ Mental shell
- ✓ 4-line illuminated display
- ✓ Multi-function measurement
- Easy to carry and use

| Technical Details       | W40X                        |
|-------------------------|-----------------------------|
| Measuring range         | 0.03~40m/60m/80m            |
| Accurancy               | ±2mm                        |
| Demension               | 109*35*22mm                 |
| Laser Grade&Type        | Class II;620~650nm,<1mw     |
| Power Supply            | USB rechargeable            |
| Operating time(at 20°C) | 200Mah 3000 measurements    |
| Protection Class        | IP54                        |
| Operating temperature   | 0 ° C to +40 ° C            |
| Storage temperature     | -20 ° C to +60 ° C          |
| Product Color           | Black/Blue/Slivery/Grey/Red |