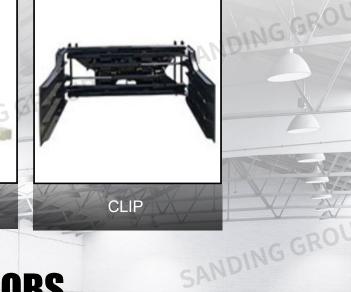

## DO MORE JOBS

## **VERSATILE ATTACHMENTS**

Compared with other working conditions, it can be equipped with multi-functional attachments, and Shanding forklifts can meet all your application requirements.