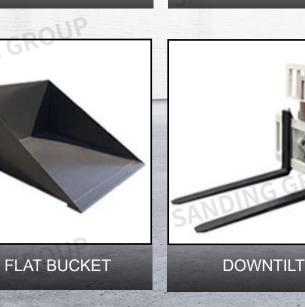

## DO MORE JOBS

## **VERSATILE ATTACHMENTS**

Compared with other working conditions, it can be equipped with multi-functional attachments, and Shanding forklifts can meet all your application requirements.