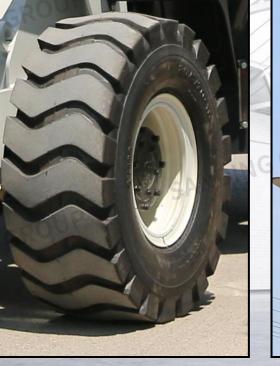

#### **ANTI-SKID TIRES**

Guizhou Qianjin brand steel wire tires, fourlayer steel wire wrap, anti-wear and puncture-proof

# SANDING PRODUCT DETAILS

Imported hydraulic system, fast working speed, durable.

Guizhou Qianjin brand steel wire tires, four-layer steel wire wrap, anti-wear and puncture-proof.

One-piece molding, forged forks, long service life, not easy to deform/break.

### **ANTI-SKID TIRES**

Guizhou Qianjin brand steel wire tires, fourlayer steel wire wrap, anti-wear and puncture-proof

# SANDING BRODUCT DETAILS

Imported hydraulic system, fast working speed, durable.

Guizhou Qianjin brand steel wire tires, four-layer steel wire wrap, anti-wear and - puncture-proof.

One-piece molding, forged forks, long service life, not easy to deform/break.

# SANDING BRODUCT DETAILS

Imported hydraulic system, fast working speed, durable.

Guizhou Qianjin brand steel wire tires, four-layer steel wire wrap, anti-wear and puncture-proof.

One-piece molding, forged forks, long service life, not easy to deform/break.