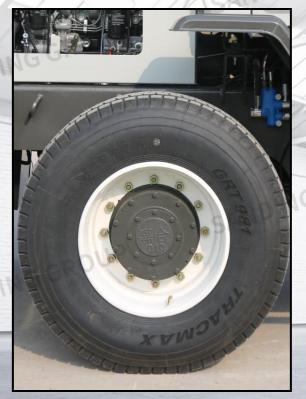

#### **ANTI-SKID TIRES**

Guizhou Qianjin brand steel wire tires, fourlayer steel wire wrap, anti-wear and puncture-proof

### **ANTI-SKID TIRES**

Guizhou Qianjin brand steel wire tires, fourlayer steel wire wrap, anti-wear and puncture-proof