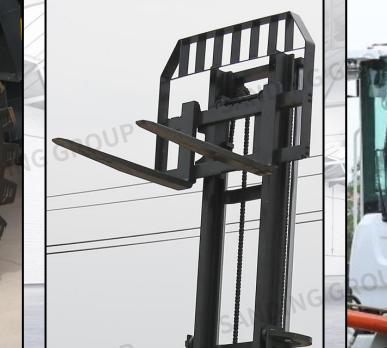

### BOLD CHAIN

Upgraded lifting force, not easy to break, strong bearing capacity

LUXURY CAB

#### EXCELLENT MATERIAL

One-piece molding, forged forks, long service life, not easy to deform/break

#### **BOLD CHAIN**

Upgraded lifting force, not easy to break, strong bearing capacity

### **EXCELLENT MATERIAL**

One-piece molding, forged forks, long service life, not easy to deform/break

### **BOLD CHAIN**

Upgraded lifting force, not easy to break, strong bearing capacity

### EXCELLENT MATERIAL

One-piece molding, forged forks, long service life, not easy to deform/break

### **BOLD CHAIN**

Upgraded lifting force, not easy to break, str<u>ong bearing capacity</u>

### **EXCELLENT MATERIAL**

D

One-piece molding, forged forks, long service life, not easy to deform/break

## BOLD CHAIN

Upgraded lifting force, not easy to break, str<u>ong bearing capacity</u>

### **EXCELLENT MATERIAL**

One-piece molding, forged forks, long service life, not easy to deform/break

SAND