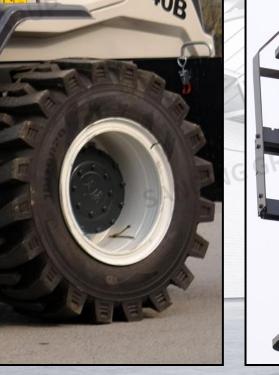

#### **ANTI-SKID TIRES**

Guizhou Qianjin brand steel wire tires, fourlayer steel wire wrap, anti-wear and puncture-proof

# SANDING PRODUCT DETAILS

Imported hydraulic system, fast working speed, durable.

Guizhou Qianjin brand steel wire tires, four-layer steel wire wrap, anti-wear and puncture-proof.

One-piece molding, forged forks, long service life, not easy to deform/break.

### **ANTI-SKID TIRES**

Guizhou Qianjin brand steel wire tires, fourlayer steel wire wrap, anti-wear and puncture-proof

# SANDING BRODUCT DETAILS

Imported hydraulic system, fast working speed, durable.

Guizhou Qianjin brand steel wire tires, four-layer steel wire wrap, anti-wear and - puncture-proof.

One-piece molding, forged forks, long service life, not easy to deform/break.

# SANDING BRODUCT DETAILS

Imported hydraulic system, fast working speed, durable.

Guizhou Qianjin brand steel wire tires, four-layer steel wire wrap, anti-wear and puncture-proof.

One-piece molding, forged forks, long service life, not easy to deform/break.