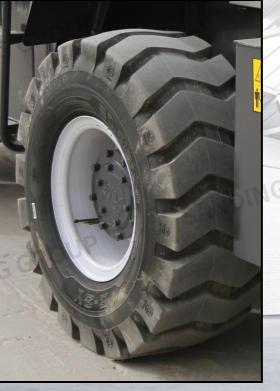

#### **ANTI-SKID TIRES**

Guizhou Qianjin brand steel wire tires, fourlayer steel wire wrap, anti-wear and puncture-proof

# SANDING PRODUCT DETAILS

Imported hydraulic system, fast working speed, durable.

Guizhou Qianjin brand steel wire tires, four-layer steel wire wrap, anti-wear and puncture-proof.

One-piece molding, forged forks, long service life, not easy to deform/break.

### **ANTI-SKID TIRES**

Guizhou Qianjin brand steel wire tires, fourlayer steel wire wrap, anti-wear and puncture-proof

# SANDING BRODUCT DETAILS

Imported hydraulic system, fast working speed, durable.

Guizhou Qianjin brand steel wire tires, four-layer steel wire wrap, anti-wear and - puncture-proof.

One-piece molding, forged forks, long service life, not easy to deform/break.

# SANDING BRODUCT DETAILS

Imported hydraulic system, fast working speed, durable.

Guizhou Qianjin brand steel wire tires, four-layer steel wire wrap, anti-wear and puncture-proof.

One-piece molding, forged forks, long service life, not easy to deform/break.