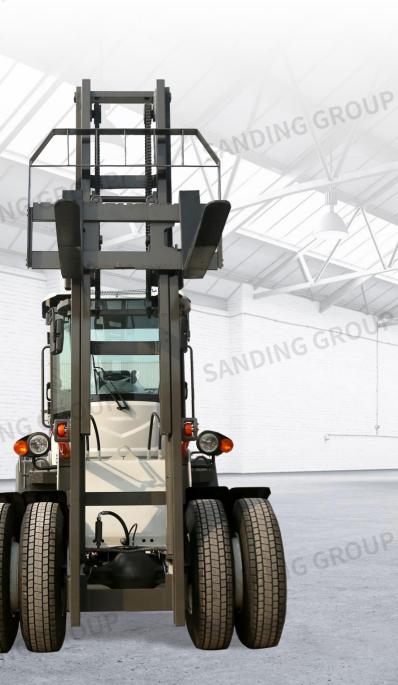

# CROSS-COUNTRY FORKLIFT

## PRODUCT ADVANTAGES

+Articulated steering +Steel tyre +Wheel deceleration and heavy cast steel bridge +Engineering version luxury cab

## **MORE RELIABLE FORKLIFT**