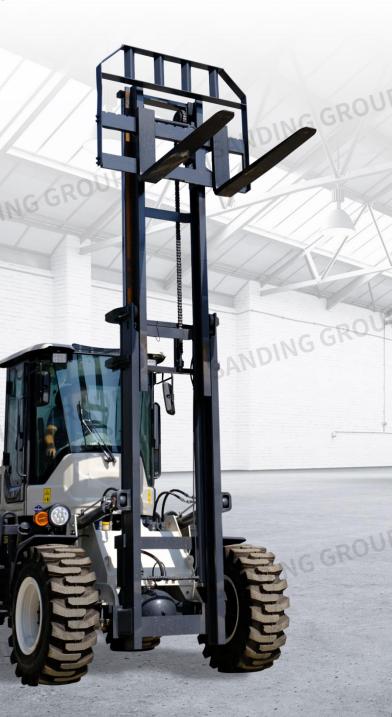

## DO MORE JOBS

## **VERSATILE ATTACHMENTS**

Compared with other working conditions, it can be equipped with multi-functional attachments, and Shanding forklifts can meet all your application requirements.