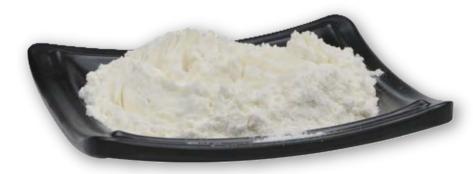

## **Basic Information**

Specification:≥ 90%

**Standard:** GB31645-2018

Product name: Fish collagen peptide

Appearance: White fluidity particles

Origin: Deep sea fish scale and skin