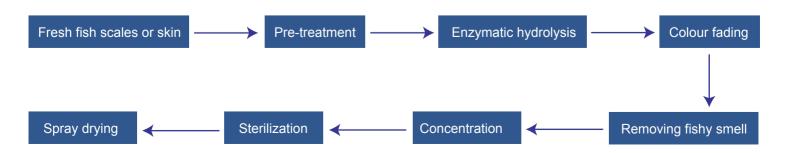

# **Manufacturing Technique**

Fish collagen peptide is mainly originated from tilapia, cod fresh skin through bio-enzymatic directional shear technology.