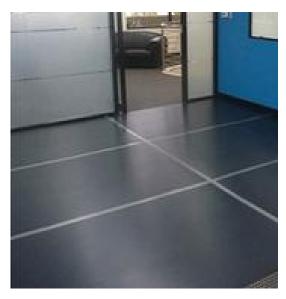

### \* Temporary Floor Protection

Corrugated sheets are designed to provide reusable temporary floor protection for many fixtures and surfaces during construction. The sheets offer excellent surface protection for surfaces like concrete, tile, vinyl and wooden floors. The sheets also offer excellent surface protection for walls, corridors, glass windows, doors, counters and cabinets during construction and renovation. The sheets are easy to apply and cost-effective. We can customize the sheets to any requested size or color. The sheets are also

available in a transparent version, which will not block the daylight when placed on glass.