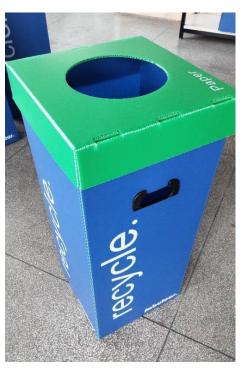

## Recycled Bins

Corrugated recycled bins are used for exhibitions and events, as well as in hospitals and schools. They are easy to fold, lightweight, hygienic, and low cost. The recycle bins are fully customized.