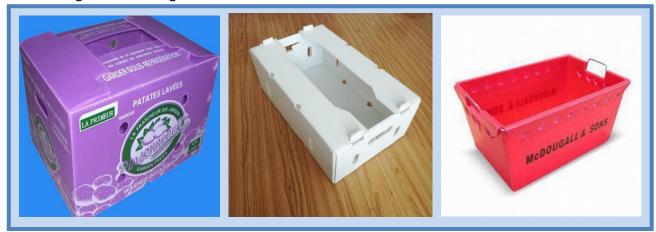

#### Corrugated Packing for Fresh Food

#### **ADVANTAGES**

Robust The boxes are able to withstand the harsh "field" environment.

Mildew Resistant Unaffected by moist and humid conditions.

#### YIXING GUANYU NEW MATERIALS CO.,LTD

Water proof Ideally suited to Hydro-cooling, refrigeration and wet packing areas.

Washable Can be steamed cleaned and sterilized for re-packaging.

Presentation The agricultural containers can be printed for point-of -sale and export

marketing opportunities.

Reusable package Ideal for closed loop systems offering BIG savings.

Stores flat, but easily assembled as required, saving on storage space.

Recyclable after use Polypropylene waste has value for recycling to new products.

Stack or nest
Styles include stackable or nestable for storage and transport.

Slip sheets
We make food contact sheet suitable for slip-sheets or lining steel

bodied bulk bins.