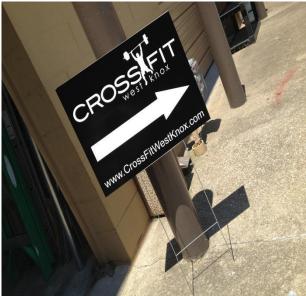

## **SIGNBOARD**

PP Corrugated Plastic signs are a cost-effective visual communications solution, ideally suited for a wide variety of indoor and long-term outdoor uses. Our corrugated plastic yard signs are the most popular form of Temporary Signage. Used for events, elections, building site signs, roadside and more. They are a low cost option that get less expensive the more you order.

# Corrugates plastic signs are commonly used for:

- Trade show signs
- Builders/Construction site signs
- Advertising on a shop front as an "Above the Door" or "Store Window" display
- Real Estate Boards
- General Signage