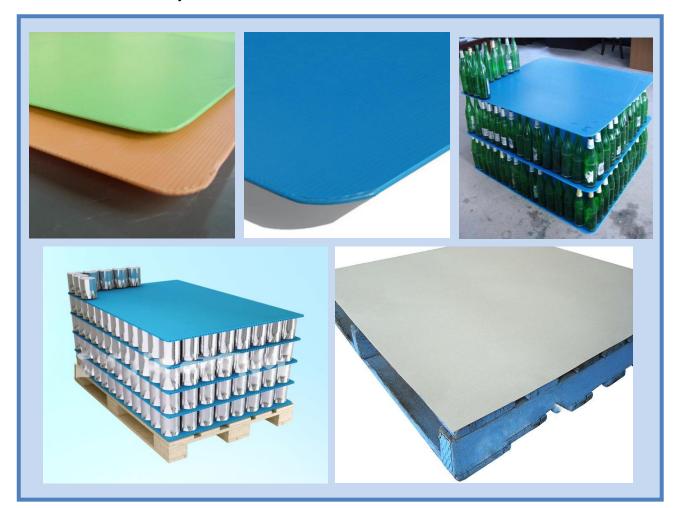

## Bottle/Pallets Layer Pads

Logistics companies use our pallet partitioning in order to divide their products, keep them from being damaged, and to stack their product in a more stable manner. Let us know what pallet size or logo you require, and we'll be happy to make a samples.