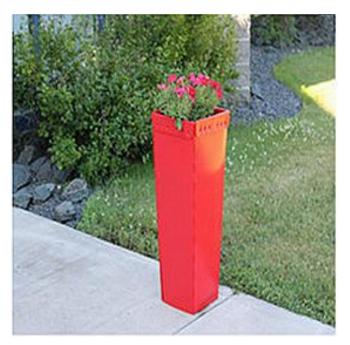

# Flowerpots

Corrugated Sheets are bug-resistant and waterproof. This makes it an ideal material to produce flowerpots. The pots can be used on events, or just as a low-cost original flowerpot for your garden.