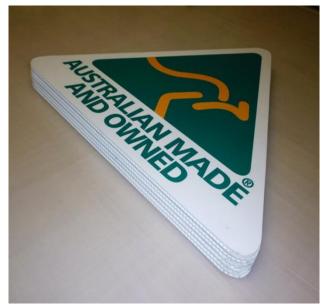

## **SIGNBOARD**

PP Corrugated Plastic signs are a cost-effective visual communications solution, ideally suited for a wide variety of indoor and long-term outdoor uses. Our corrugated plastic yard signs are the most popular form of Temporary Signage. Used for events, elections, building site signs, roadside and more. They are a low cost option that get less expensive the more you order.

# Corrugates plastic signs are commonly used for:

- Trade show signs
- Builders/Construction site signs
- Advertising on a shop front as an "Above the Door" or "Store Window" display
- Real Estate Boards
- General Signage