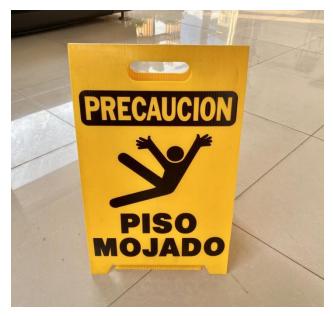

## **SIGNBOARD**

PP Corrugated Plastic signs are a cost-effective visual communications solution, ideally suited for a wide variety of indoor and long-term outdoor uses. Our corrugated plastic yard signs are the most popular form of Temporary Signage. Used for events, elections, building site signs, roadside and more. They are a low cost option that get less expensive the more you order.

# Corrugates plastic signs are commonly used for:

- Trade show signs
- Builders/Construction site signs
- Advertising on a shop front as an "Above the Door" or "Store Window" display
- Real Estate Boards
- General Signage