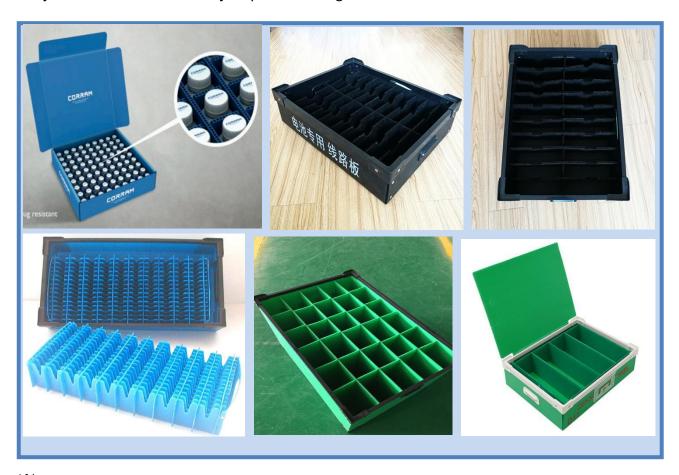

#### Product Dividers

Product Dividers are used to keep products in place or prevent them from getting damaged. They are also an efficient way to place more goods in a box.