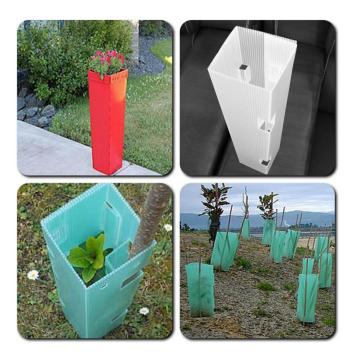

#### X Tree Guards

Corrugated Sheets are waterproof and bug-resistant, making them perfect to use as a base material for a wide variety of agricultural applications. For instance, the sheets are used to product tree guards and other forms of protection for plants.

# Flowerpots

Corrugated Sheets are bug-resistant and waterproof. This makes it an ideal material to produce flowerpots. The pots can be used on events, or just as a low-cost original flowerpot for your garden.