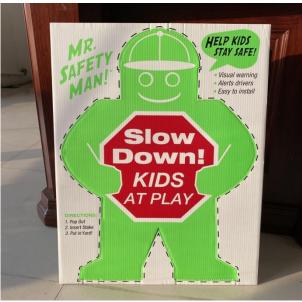

## **SIGNBOARD**

PP Corrugated Plastic signs are a cost-effective visual communications solution, ideally suited for a wide variety of indoor and long-term outdoor uses. Our corrugated plastic yard signs are the most popular form of Temporary Signage. Used for events, elections, building site signs, roadside and more. They are a low cost option that get less expensive the more you order.

# Corrugates plastic signs are commonly used for:

- Trade show signs
- Builders/Construction site signs
- Advertising on a shop front as an "Above the Door" or "Store Window" display
- Real Estate Boards
- General Signage