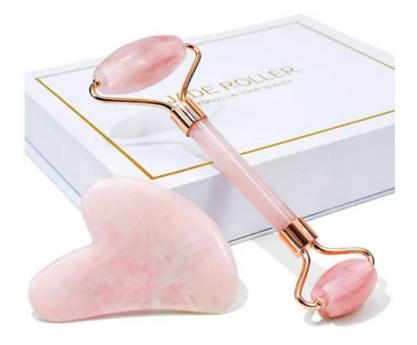

## Jade roller and Guasha Kit

- REAL QUARTZ (OUR BRAND)
- Made of natural rose quartz stone
- 100% real, no chemical added
- Color: vary from light to dark pink Bright & cool to the touch.
- Luxury eye masks for your option.