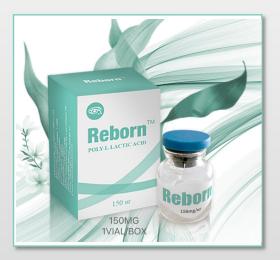

# **PLLA Dermal Filler**

Stimulating collagen regeneration

Volumizing and contouring

### **PLLA Dermal Filler**

#### ★150mg 1 vial/box mix with 6ml injection water+2ml lidocaine