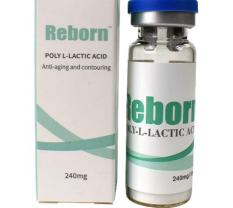

# **PLLA Dermal Filler**

Stimulating collagen regeneration

Volumizing and contouring

### **PLLA Dermal Filler**

#### ★240mg 1 vial/box or 2vials/box mix with 9ml injection water+3ml lidocaine