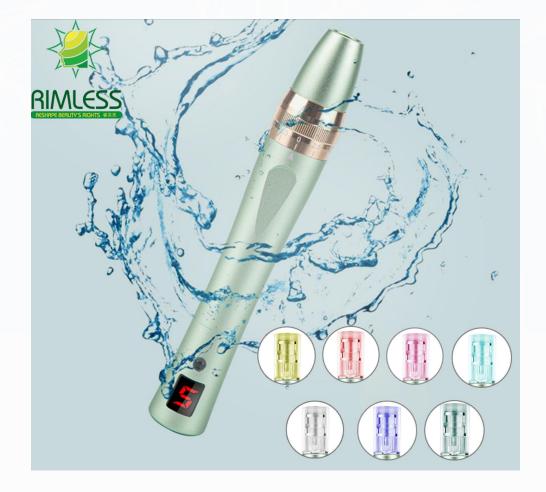

## Rimless L7 Auto Microneedle System

Newest Generation of Derma Pen with 7 Color LED Photon Therapy

Model: Rimless L7 Needle: 12PIN\*6+36PIN\*6(More cartridges for option) Needle length: 0-2.5MM Rated power: 5W Rated input voltage: 5V/1A Charging time: 120min Use time: 150min Battery capacity: 500mAh Gear adjustment: 5 gears Product weight: 80g Product size: 155\*24\*24mm

## Rimless R5 Auto Microneedle System –Newest Generation of Derma Pen with 5 speeds

Model: Rimless R5 Needle: 12PIN\*2(More cartridges for option) Needle length: 0-2.5MM Rated power: 5W Rated input voltage: 5V/1A Charging time: 120min Use time: 240min Battery capacity: 500mAh Gear adjustment: 5 gears Product weight: 80g Product size: 17.5\*9.0\*5.5mm=866.25