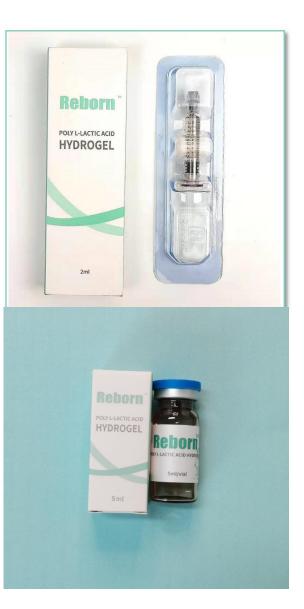

## **PLLA HYDROGEL**

### Poly L-Lactic Acid Hydrogel

Mesotherapy Technique : Injection:0.9-1.6mm

2ml gel in prefilled syringe; 5ml gel /vial
Liquid PLLA for skin improvement solution
Alleviate pigmentation and lighten skin tone
Improve the dry, inflammation, sensitive skin and wrinkles
USE meso gun or needle directly
The effect lasts for 1 year