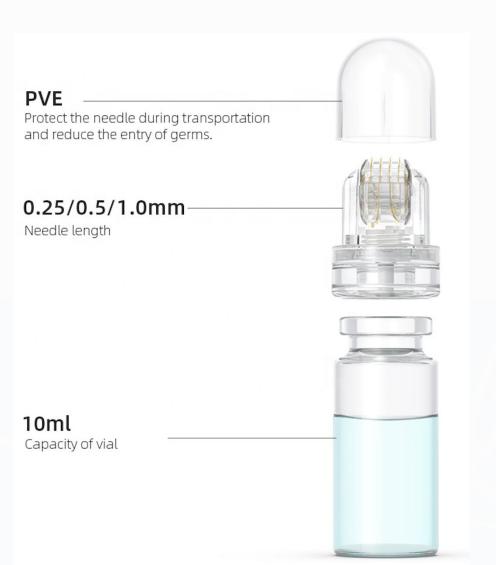

#### DRS 540 DERMA ROLLER SYSTEM

- Package size: 165mm x 45mm x 40mm
- Needle material: stainless steel / titanium
- Handl e/roller material: pc + abs
- Needles length:0.2, 0.25, 0.3, 0.5, 0.75, 1.0, 1.5, 2.0, 2.5, 3.0mm

FUNCTION: anti acne, anti wrinkle, stretch mark removal and treatment, skin rejuvenation, hair loss treatment or hair restoration, surgical scar removal

- High sealing sterilization packaging (Special a method of construction by lock-up )
- 50% improvement of needle's strength than a normal material