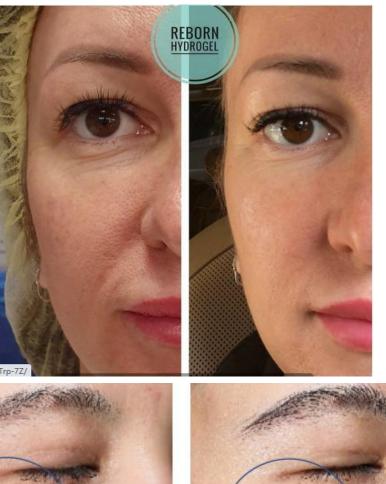

deep skin. Regulate the metabolism of cells, It also rejuvenates the cells of aging. "Deep skin" location "Meso" It's the Greek word for "middle."





### Poly L-Lactic Acid Hydrogel



Mesotherapy Technique : Injection:0.9-1.6mm

2ml gel in prefilled syringe; 5ml gel /vial
Liquid PLLA for skin improvement solution
Alleviate pigmentation and lighten skin tone
Improve the dry, inflammation, sensitive skin and wrinkles
USE meso gun or needle directly
The effect lasts for 1 year

#### Application



#### 500 times

The effect is 500 times higher than that of external skin care products in improving wrinkle spots dark scar.

6000 -----times

The absorption rate of active ingredients is 6000 times higher than that of external skin care products

#### Clinical effects of Reborn PLLA Hydrogel















## **Microneedling Strategies**

#### Collagen Induction Therapy (C.I.T.)





# What is Mircroneedling?

Microneedling is a very versatile treatment technique that can be effective in addressing a mosaic of cosmetic and medical concerns, including skin rejuvenation, acne, acne scars, posttraumatic/burn scars, alopecia, drug delivery, hyperhidrosis, and stretch marks.

The technique itself has a positive safety profile. Adverse events associated with the procedure, although not zero, are usually minimal and quickly resolve.



# Let's get things rolling!

#### DRS 540 DERMA ROLLER SYSTEM

- Package size: 165mm x 45mm x 40mm
- Needle material: stainless steel / titanium
- Handl e/roller material: pc + abs
- Needles length:0.2, 0.25, 0.3, 0.5, 0.75, 1.0, 1.5, 2.0, 2.5, 3.0mm

F