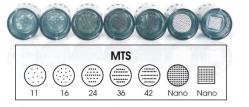

#### DRS 540 DERMA ROLLER SYSTEM

- Package size: 165mm x 45mm x 40mm
- Needle material: stainless steel / titanium
- Handl e/roller material: pc + abs
- Needles length:0.2, 0.25, 0.3, 0.5, 0.75, 1.0, 1.5, 2.0, 2.5, 3.0mm

FUNCTION: anti acne, anti wrinkle, stretch mark removal and treatment, skin rejuvenation, hair loss treatment or hair restoration, surgical scar removal

- High sealing sterilization packaging (Special a method of construction by lock-up )
- 50% improvement of needle's strength than a normal material

### 6 in 1 Titanium Derma Roller Kit

--All in one kit for your convenience

| Product parameter |                            |
|-------------------|----------------------------|
| Product Name      | 6 in 1 Derma Roller System |
| Туре              | SC425                      |
| Probe             | 5pcs                       |
| Needle quantity   | 12/300/720/1200 needles    |
| Needle size       | 0.18mm/0.5mm/1.0mm/1.5mm   |
| Material          | Titanium                   |
| Product weight    | 233g                       |
| Packing size      | 18.5*11*5cm                |
| Packing weight    | 240g                       |