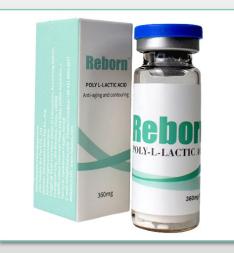

# **PLLA Dermal Filler**

Stimulating collagen regeneration

Volumizing and contouring

### **PLLA Dermal Filler**

#### ★360mg

1 vial/box or 2vials/box mix with 13.5ml injection water+4.5ml lidocaine

★500mg 1 vial/box mix with 19ml injection water+6ml lidocaine