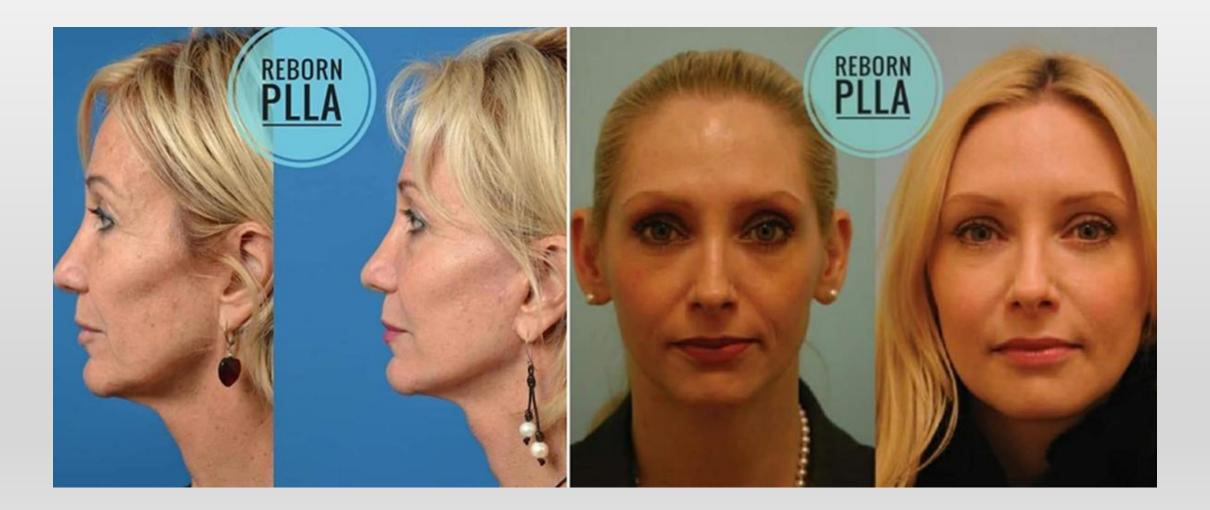

# **PLLA Dermal Filler**

Stimulating collagen regeneration

Volumizing and contouring

## Safety:

PLLA is a **biodegradable** material with good bigabsorbability and bio-compatibility. It degraded in the body, the final substance changed into **carbon** dioxide and water out of the body, so there are no side effects. Widely used in the field of medicine. Through the dermis, subcutaneous tissue of injection can stimulate to produce collagen and proliferate elastic fiber, effectively improve the slack skin, wrinkles, depression and other skin problems.

#### Wrinkles before treatment

Injected volume immediately fill wrinkles and volume defects

Within few days , he water in reborn is absorbed by body with a slight increase in wrinkles depth

The 2nd phase consists of a natural soft build-up of connective tissue ,smoothing out wrinkles and contour defects

After approximately 4 weeks clear improvement can be seen , larger volume defects may involve further treatment