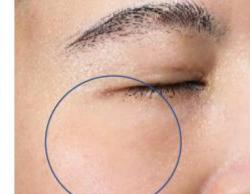

#### Wrinkles before treatment

Injected volume immediately fill wrinkles and volume defects

Within few days , he water in reborn is absorbed by body with a slight increase in wrinkles depth

The 2nd phase consists of a natural soft build-up of connective tissue ,smoothing out wrinkles and contour defects

After approximately 4 weeks clear improvement can be seen , larger volume defects may involve further treatment