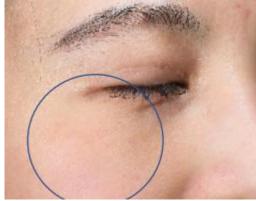

#### Wrinkles before treatment

Injected volume immediately fill wrinkles and volume defects

Within few days , he water in reborn is absorbed by body with a slight increase in wrinkles depth

The 2nd phase consists of a natural soft build-up of connective tissue ,smoothing out wrinkles and contour defects

After approximately 4 weeks clear improvement can be seen , larger volume defects may involve further treatment