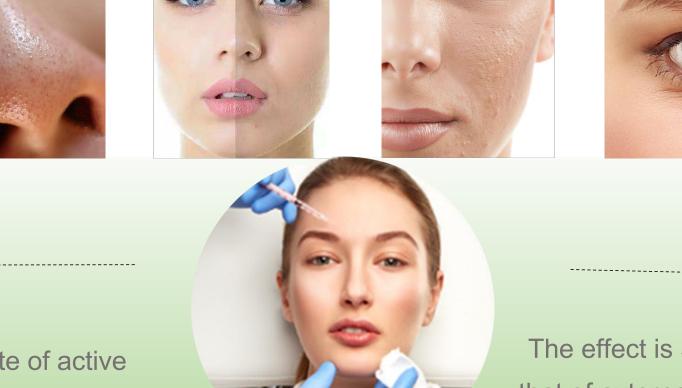

## Safety:

PLLA is a **biodegradable** material with good bigabsorbability and bio-compatibility. It degraded in the body, the final substance changed into **carbon** dioxide and water out of the body, so there are no side effects. Widely used in the field of medicine. Through the dermis, subcutaneous tissue of injection can stimulate to produce collagen and proliferate elastic fiber, effectively improve the slack skin, wrinkles, depression and other skin problems.

#### Wrinkles before treatment

Injected volume immediately fill wrinkles and volume defects

Within few days , he water in reborn is absorbed by body with a slight increase in wrinkles depth

The 2nd phase consists of a natural soft build-up of connective tissue ,smoothing out wrinkles and contour defects

After approximately 4 weeks clear improvement can be seen , larger volume defects may involve further treatment