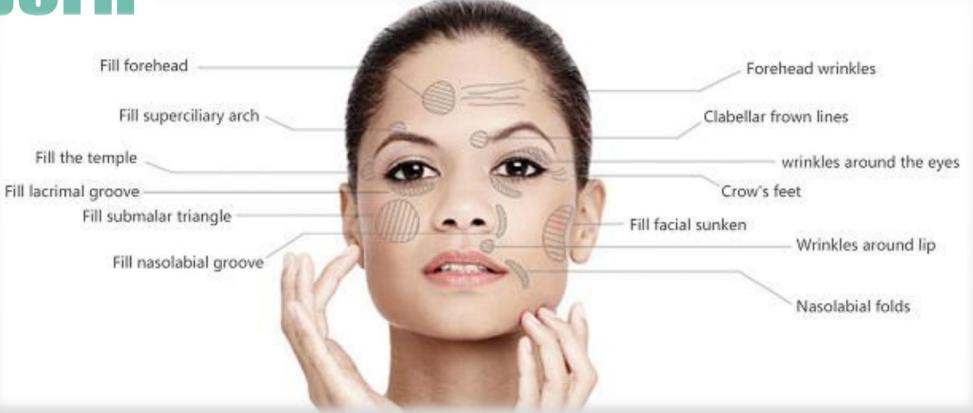

### Application

Fading neck wrinkles

Lifting breast

t

Breast shaping

Female vagina compacting and shaping

Male penis enlarging

Tiny PLLA Microspheres Particles: 3-10 um Short Dissolve time- in 10 minutes Long Duration- more than two years Restore the lost volume Safe and natural effects Gives younger and fuller skin Lessen wrinkles, creases and lines No down time Immediate results