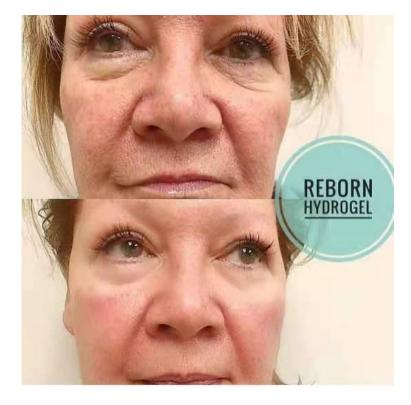

eep skin. Regulate the metabolism of cells, It also rejuvenates the cells of aging. "Deep skin" location "Meso" It's the Greek word for "middle."





### Poly L-Lactic Acid Hydrogel



Mesotherapy Technique : Injection:0.9-1.6mm

2ml gel in prefilled syringe; 5ml gel /vial
Liquid PLLA for skin improvement solution
Alleviate pigmentation and lighten skin tone
Improve the dry, inflammation, sensitive skin and wrinkles
USE meso gun or needle directly
The effect lasts for 1 year

#### Application



#### 500 times

The effect is 500 times higher than that of external skin care products in improving wrinkle spots dark scar.

6000 -----times

The absorption rate of active ingredients is 6000 times higher than that of external skin care products

#### Clinical effects of Reborn PLLA Hydrogel















## **Microneedling Strategies**

#### Collagen Induction Therapy (C.I.T.)





# What is Mircroneedling?

Microneedling is a very versatile treatment technique that can be effective in addressing a mosaic of cosmetic and medical concerns, including skin rejuvenation, acne, acne scars, posttraumatic/burn scars, alopecia, drug delivery, hyperhidrosis, and stretch marks.

The technique itself has a positive safety profile. Adverse events associated with the procedure, although not zero, are usually minimal and quickly resolve.



# Let's get things rolling!

#### DRS 540 DERMA ROLLER SYSTEM

- Package size: 165mm x 45mm x 40mm
- Needle material: stainless steel / titanium
- Handl e/roller material: pc + abs
- Needles length:0.2, 0.25, 0.3, 0.5, 0.75, 1.0, 1.5, 2.0, 2.5, 3.0mm

FUN