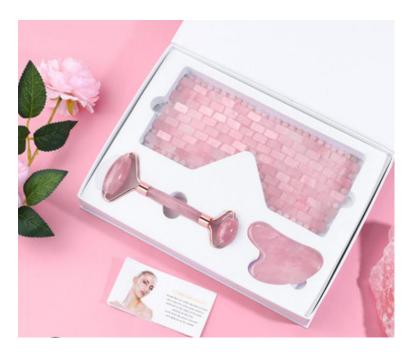

## Jade roller and Guasha Kit

- REAL QUARTZ (OUR BRAND)
- Made of natural rose quartz stone
- 100% real, no chemical added
- Color: vary from light to dark pink Bright & cool to the touch.
- Luxury eye masks for your option.