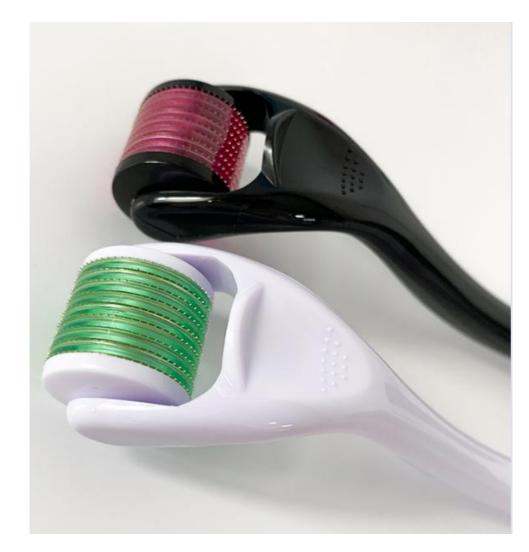

# Let's get things rolling!

#### DRS 540 DERMA ROLLER SYSTEM

- Package size: 165mm x 45mm x 40mm
- Needle material: stainless steel / titanium
- Handl e/roller material: pc + abs
- Needles length:0.2, 0.25, 0.3, 0.5, 0.75, 1.0, 1.5, 2.0, 2.5, 3.0mm

FUNCTION: anti acne, anti wrinkle, stretch mark removal and treatment, skin rejuvenation, hair loss treatment or hair restoration, surgical scar removal

- High sealing sterilization packaging (Special a method of construction by lock-up )
- 50% improvement of needle's strength than a normal material