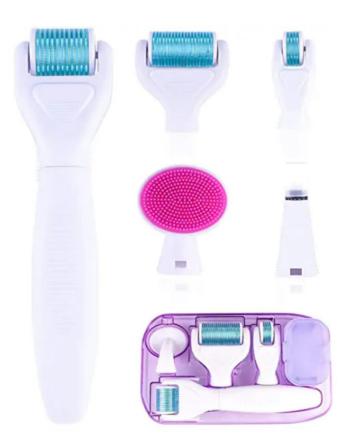

### 6 in 1 Titanium Derma Roller Kit

--All in one kit for your convenience

| Product parameter |                            |
|-------------------|----------------------------|
| Product Name      | 6 in 1 Derma Roller System |
| Туре              | SC425                      |
| Probe             | 5pcs                       |
| Needle quantity   | 12/300/720/1200 needles    |
| Needle size       | 0.18mm/0.5mm/1.0mm/1.5mm   |
| Material          | Titanium                   |
| Product weight    | 233g                       |
| Packing size      | 18.5*11*5cm                |
| Packing weight    | 240g                       |

### Hydra Roller 64 Microneedles

Application