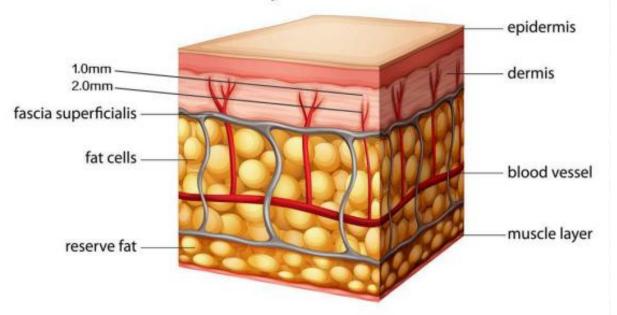

#### **Anatomy of Human Skin**

## **Mesotherapy Technique**

To penetrate the skin directly from the outside through the barrier. Accurately and quantitatively the nutrient needed for cells. Supply to deep skin. Regulate the metabolism of cells, It also rejuvenates the cells of aging. "Deep skin" location "Meso" It's the Greek word for "middle."