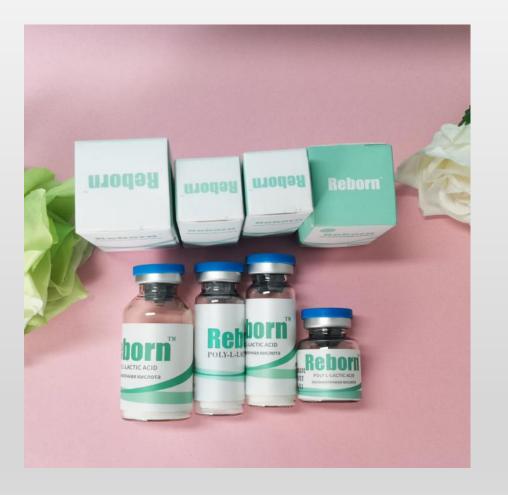

# **PLLA Dermal Filler**

Stimulating collagen regeneration

Volumizing and contouring

### **PLLA Dermal Filler**

#### ★360mg

1 vial/box or 2vials/box mix with 13.5ml injection water+4.5ml lidocaine

★500mg 1 vial/box mix with 19ml injection water+6ml lidocaine

#### ★150mg 1 vial/box mix with 6ml injection water+2ml lidocaine

#### ★240mg 1 vial/box or 2vials/box mix with 9ml injection water+3ml lidocaine