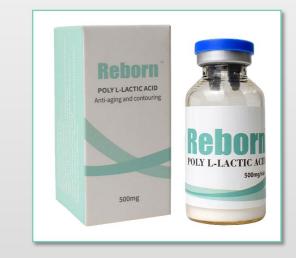

# **PLLA Dermal Filler**

Stimulating collagen regeneration

Volumizing and contouring

### **PLLA Dermal Filler**

#### ★360mg

1 vial/box or 2vials/box mix with 13.5ml injection water+4.5ml lidocaine

★500mg 1 vial/box mix with 19ml injection water+6ml lidocaine

#### ★150mg 1 vial/box mix with 6ml injection water+2ml lidocaine

#### ★240mg 1 vial/box or 2vials/box mix with 9ml injection water+3ml lidocaine