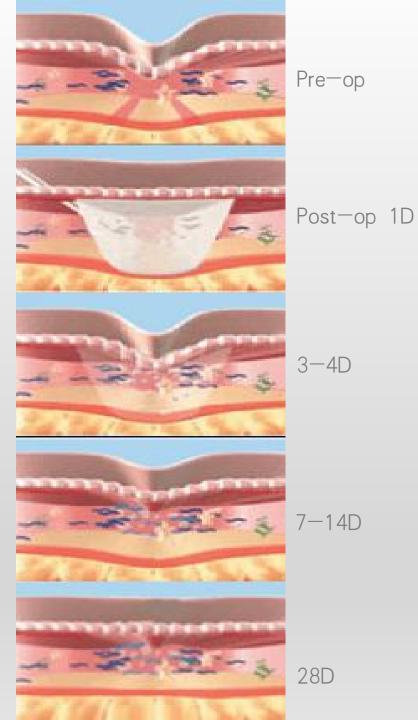

#### Wrinkles before treatment

Injected volume immediately fill wrinkles and volume defects

Within few days , he water in reborn is absorbed by body with a slight increase in wrinkles depth

The 2nd phase consists of a natural soft build-up of connective tissue ,smoothing out wrinkles and contour defects

After approximately 4 weeks clear improvement can be seen , larger volume defects may involve further treatment