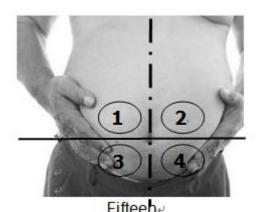

# Main efficacy:

- 1. Remove the waist, abdomen, legs, arms, back and other parts of fat;
- 2. Solve cellulite problems caused by cellulite and cellulite;
- 3. Firming tissue to prevent relaxation;
- 4. Promote metabolism and blood circulation