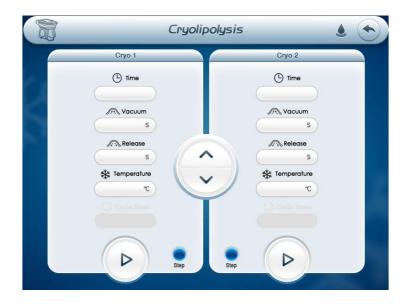

#### Home screen interface:

Please touch anywhere to enter next screen.

Please choose one function to enter next screen.

- ◆ Please analyzer the fat part status, then according it, to adjust the Intensity, vacuum
- release time and working time.
- ◆ vacuum setting: 0.5s ~9.0s0.according to the customers need.
- ◆ release setting:0s~4.0s,according to the customers need.
- ◆ time setting: 1~60min,according to the customers need.
- ◆ cooling temperature: -10 °C to ~45 °C, according to the customers need.
- ◆ Then click the key of " 

### 1.cryo1 and cryo2 can be working together.cryo3 Switch job.