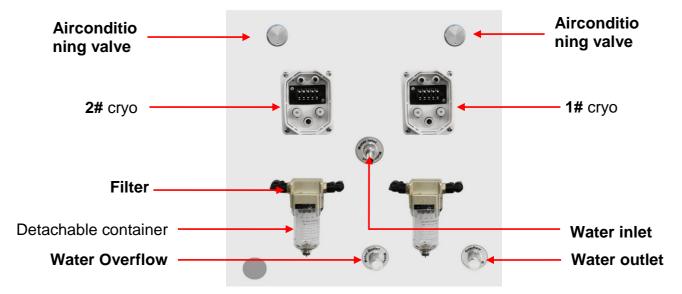

# Instrument attachment description:

Introduction to components

Installation introduction

Pay attention to: How to know enough water input?

Please observe water spilt, water spill automatically from the water spilt, means enough water input. Then draw out water pipe and water funnel.

Water overflow (please open the cover when you are filling water)

Note: Cryo handle 1 and cryo handle 2 can work together.

Cryo handle 3 and cryo handle 4 can work together.

#### Airconditioning valve

For the vacuum, turn left is small, turn right is big

Differential pressure drain

Twist left&Turn right