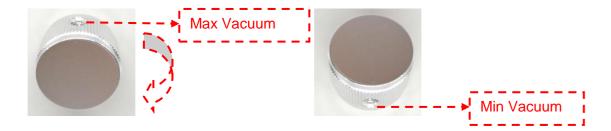

#### Airconditioning valve

For the vacuum, turn left is small, turn right is big

Differential pressure drain

Twist left&Turn right