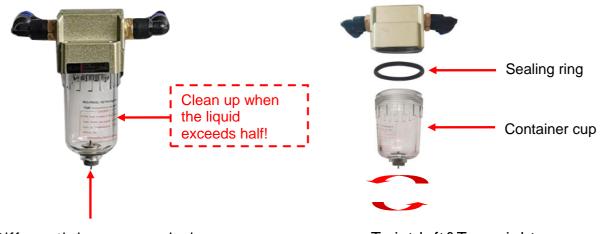

# Instrument attachment description:

Introduction to components

Installation introduction

Pay attention to: How to know enough water input?

Please observe water spilt, water spill automatically from the water spilt, means enough water input. Then draw out water pipe and water funnel.

Water overflow (please open the cover when you are filling water)

Note: Cryo handle 1 and cryo handle 2 can work together.

Cryo handle 3 and cryo handle 4 can work together.

#### Airconditioning valve

For the vacuum, turn left is small, turn right is big

Differential pressure drain

Twist left&Turn right