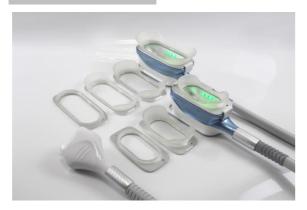

# **Accessories:**

Big 360 cryo1#2# Small 360 cryo3#4# Mini cryo 5

# **Cryolipolysis handle:**

- 360° all-dimension surrounding cooling applicators
- The treating area is all-dimension cryolipolise Approach 100% frozen in full area
- A FREEZE CONTOUR PLUS treatment corresponds approximately 3 treatments with typical fat freezing devices
- Only 35 to 45 mins time each treatment needed instead of 60 mins. Save about half treatment time to treat more customers.