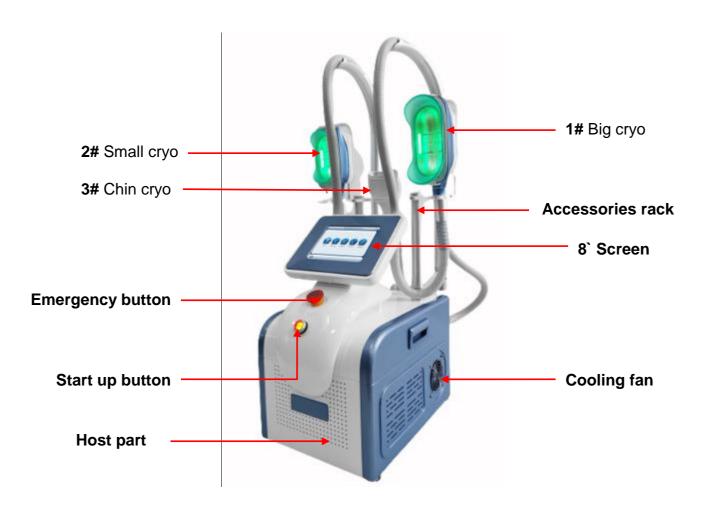

# Instrument attachment description:

Introduction to components

Installation introduction

Pay attention to: How to know enough water input?

Please observe water spilt, water spill automatically from the water spilt, means enough water input. Then draw out water pipe and water funnel.

Water overflow (please open the cover when you are filling water)

Note: Cryo handle 1 and cryo handle 2 can work together.

Cryo handle 3 and cryo handle 4 can work together.

# **Accessories:**

Big 360 cryo1#2# Small 360 cryo3#4# Mini cryo 5