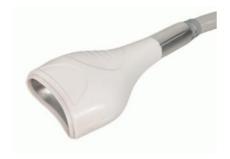

# **Cryolipolysis handle:**

- 360° all-dimension surrounding cooling applicators
- The treating area is all-dimension cryolipolise Approach 100% frozen in full area
- A FREEZE CONTOUR PLUS treatment corresponds approximately 3 treatments with typical fat freezing devices
- Only 35 to 45 mins time each treatment needed instead of 60 mins. Save about half treatment time to treat more customers.