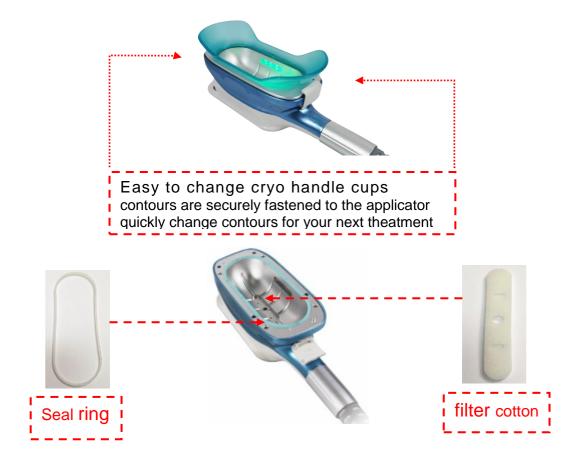

#### Something need to note on replacing the cryo handle:

- 1. Firstly inserting one of the cryo handles ,and start the instrument, and then hear a sound (drop), indicating that the cryo handle has been recognized by the host.
- 2. After Shutting down machine, insert another cryo handle that needs to be operated.

3. After inserting the second cryo handle, and start the machine. When hear two sounds(drop) from host , means that the host has recognized two cryo handles. Customer can be operated after identification