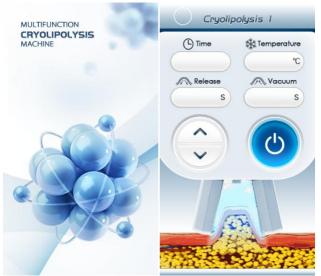

# **Operation interface:**

### Cryo handle screen:

Please touch anywhere to enter the function screen!

#### Home screen interface:

Please touch anywhere to enter next screen.

Please choose one function to enter next screen.

- ◆ Please analyzer the fat part status, then according it, to adjust the Intensity, vacuum
- release time and working time.
- ◆ vacuum setting: 0.5s ~9.0s0.according to the customers need.
- ◆ release setting:0s~4.0s,according to the customers need.
- ◆ time setting: 1~60min,according to the customers need.
- ◆ cooling temperature: -10 °C to ~45 °C, according to the customers need.
- ◆ Then click the key of " 