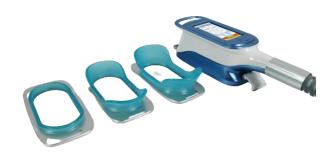

# **Accessories:**

Big 360 cryo1#2# Small 360 cryo3#4# Mini cryo 5

# Handle size of cooling area as below:

### Big cryo handle size:

### 1#195\*85mm;2#210\*90mm;3#215\*100mm;4#230\*105mm

#3/#4 APPLICATIOR:for flanks.curved cup design allows for better placement and fit on curved or narrow parts of the body.

#2 APPLICATIOR:best matches with the contour of abdomen.most commonly used applicator used forthis area.

### Small cryo handle size:

### 1#140\*70mm;2#155\*80mm;3#165\*90mm

#1 APPLICATIORP:ideal for longer vertical areas of fat(I.E.abdomen and flanks).also suggested for the arms.

Mini cryo 5: handle size: 80\*40mm