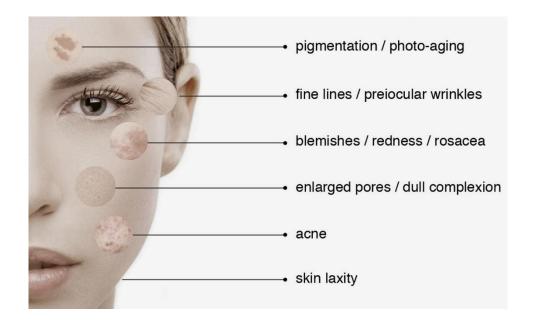

## 五.FUNCTIONS&APPLICATIONS:

Treatments are less expensive than other light based therapies. The main benefit is a reduction in the appearance of fine lines, wrinkles, freckles, brown spots, scars and the amount of redness. In addition, the treatments are pain free with no downtime at all.

- Acne treatment
- Anti-aging, skin rejuvenation
- Improving lymph circulation
- Reducing fine lines, wrinkles, stretch marks
- Skin diseases
- Wound recovery
- Scalp care, anti-hair-loss, hair regrowth
- Accelerating absorbtion of cosmetics