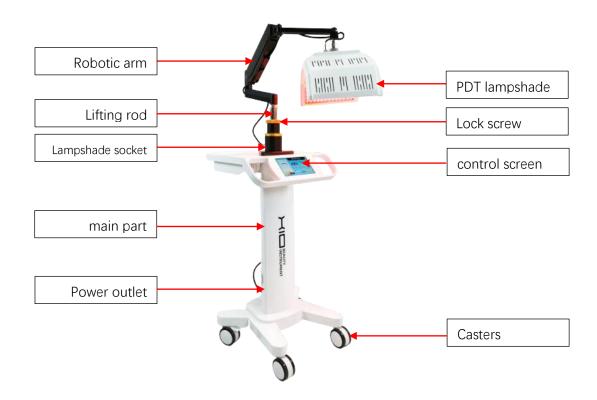

# $\equiv$ . Instrument introduction:

#### Introduction to instrument components

Operation interface introduction