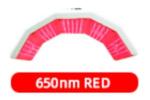

## 三 . SPECTRUM FUNCTION:

Red light can enhance the cells activity, promote cells metabolism, make skin excrete large number of collagen protein and fibre tissue to fill on their own; accelerate blood circulation, increase skin elasticity. Accelerate blood circulation, activate skin tissues, repair damaged skin, tendering skin and dispel crinkles, tighten pore, and proliferate collagen protein.