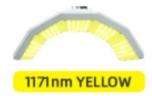

It uses wavelength of 1171nm LED and it makes Enhance blood circulation, activating cells, stimulate the cell excitability active role. Increasing the skin collagen fiber and elastic fibers avoiding the skin redness.