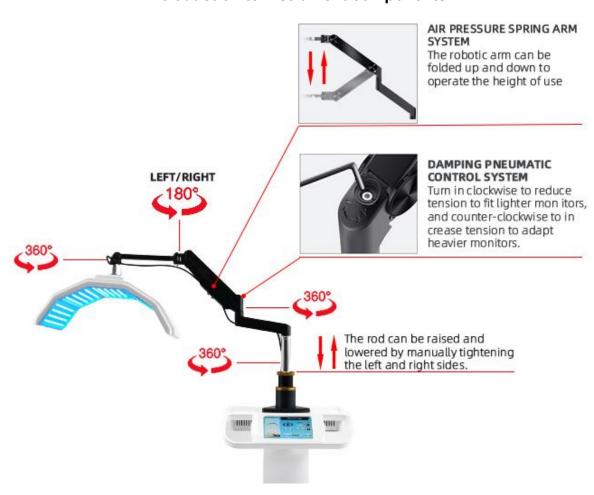

, lifting firmness, relieving sunburn and so on Plays an important role.

PDT emits light of a specific wavelength, penetrates the surface of the skin, reaches the subcutaneous fat layer, convert the light energy into intracellular energy, accelerate cell growth process, increases blood circulation, and 2nd stimulate fibroblasts to produce collagen. Easy to achieve ance removal, wrinkles removal, increase skin elasticity and restore skin vitality. It has been proven to be effective for the treatment of various aspects of aging of the skin. Multiple studies have shown the improvement of fine wrinkles, hyper. pigmentation and roughness. These results are respalded by the in crease in collagen production.



# $\equiv$ . Instrument introduction:



#### Introduction to instrument components





Operation interface introduction

## 三 . SPECTRUM FUNCTION:



Red light can enhance the cells activity, promote cells metabolism, make skin excrete large number of collagen protein and fibre tissue to fill on their own; accelerate blood circulation, increase skin elasticity. Accelerate blood circulation, activate skin tissues, repair damaged skin, tendering skin and dispel crinkles, tighten pore, and proliferate collagen protein.



Blue light of 417nm wavelength acts on the skin surface ,react with caroline produced by propionibacterium ,kills propionibacterium directly ,does not damage any skin tissue,and solves the problem of acne muscle at root,For youthful bacteria,inhibit sebaceous glands,prevent wound infection,sedation and allergic skin is very helpful.



It uses wavelength o