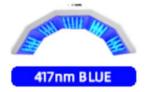

Blue light of 417nm wavelength acts on the skin surface ,react with caroline produced by propionibacterium ,kills propionibacterium directly ,does not damage any skin tissue,and solves the problem of acne muscle at root,For youthful bacteria,inhibit sebaceous glands,prevent wound infection,sedation and allergic skin is very helpful.