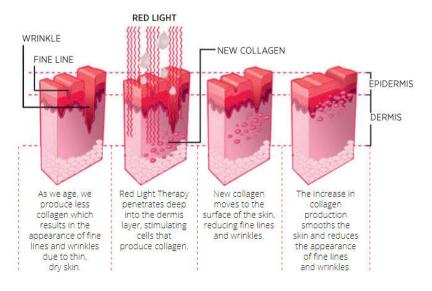

PDT emits light of a specific wavelength, penetrates the surface of the skin, reaches the subcutaneous fat layer, convert the light energy into intracellular energy, accelerate cell growth process, increases blood circulation, and 2nd stimulate fibroblasts to produce collagen. Easy to achieve ance removal, wrinkles removal, increase skin elasticity and restore skin vitality. It has been proven to be effective for the treatment of various aspects of aging of the skin. Multiple studies have shown the improvement of fine wrinkles, hyper. pigmentation and roughness. These results are respalded by the in crease in collagen production.

## 四. WORKING PRINCIPLE:

Blo-Light Therapy is the Interaction of light, delivered through Light Emitting Dlodes(LEDs), to cause blo-stimulation on cell receptors. Blo-Light therapy encourages natural cell re-newal and healing. By stimulating these actions, damage caused by the sun, the environment natural aging and other external factors can be safely and painlessly remedied. Various studies around the world suggest that Blo-Light Therapy stimulates blood

and lymph circulation, decreases Inflammation, and Improves cellular metabolism and protein synthesis (collagen).