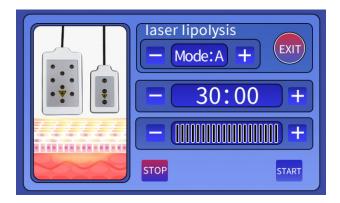

of fat cells to make them be exploded instantaneously, reduce the amount of fat cells and thereby achieve the effects of removing fat.

There is 4 mode of A, B, C and D as described as follows:

- "A" is continuous working for 3 sec and discontinuous for 3 sec.
- "B" is continuous working for 2 sec and discontinuous for 2 sec.
- "C" is continuous working for 1 sec and discontinuous for I sec.
- "D" is continuous working for 0.5 sec and discontinuous for 0.5 sec.

Operate with the 40KHz cavitation head for 15-20 minutes with mainly the spiral movement on body

Select the mode to operate using the "-" "+" selection.

Press "-" "+" to adjust the duration of operation.
Below the duration selection is the intensity selection.
Clicking "-" to decrease the strength or click "+" to increase it.
Press "START" to start the strong sound wave explosion fat head.