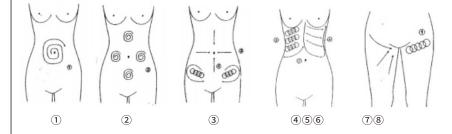

#### Users Guide

1.Operation schematic drawing of 40K cavitation explode work head Massage the fat of thigh in circles

2.Operation schematic drawing of sextupole RF laser head for body Waist and abdomen care (25 minutes, 2-3 days/time)

- ①.Massage to navel as center and gradually expanding the range
- ②.Massage chest nest, both sides of former abdomen and below the navel (in diamond formation) from inside to outside in circles.
- 3. Concentrated on the fat from 4 directions the navel as center
- 4. Massage from inner rib to outer edge in circles.
- (5). Massage from end of pelvis to groin in circles.
- 6. Massage back and forth from inner rib to outer edge in straight line.
- ①.Lift the Hip and the lower part of the body care (30minutes, 2-3 days/time) use the 50mm probe
- \$. Concentrated from hip to groin in circles or straight line. Repeat massaging from inner to outer edge. Recycle the motion.
- 3. Operation schematic drawing of Tripolar RF work head for face.
- 1. Massage the mandible center in circles to produce deep heat.
- 2. Massage lower law in lines.
- 3. Massage the triangle zone of both sides of the face in circles.
- 4. Massage from jaw to angulus oris to ear in lines.
- 5. Massage from jaw to angulus oris to ear in lines.