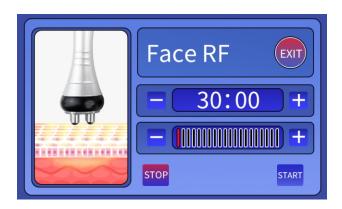

# 5. Quadrupole RF handle - (RF Face)

A capacitive coupling electrode is used for transmitting radio-wave energy and generating an electric field for entering into subcutaneous tissue through the skin surface. In the high-frequency

of 450khz, this electric field changes its polarity for 450,00 times per second. To response to the rapid change in electrode, directions of electrical particles the skin are also changed. By this time, natural electric resistance in the subcutaneous tissue moves and generates heat energy. As the papillary dermis collagen may immediately shrink when the temperature is within the range from 60 to 70 Celsius degree. After wrinkle treatment, client may immediately sense the skin tightening effects as it is being lifted and firmed.

When collagen is produced continuously, thickness and density of the skin papillary dermis may be increased to remove wrinkles, eliminate scars, restore skin elasticity and gloss and make it be blonde and smooth.

While collagen is increased, fresh skin is generated in the position of treatment and wrinkles are removed in large amount. In addition, when cortex without elasticity or that with thick horny layer in the area with wrinkles is separated, surrounding skin will also be renewed

Press "-" "+" to adjust the duration. Click "+" to increase the RF intensity or "-" to decrease RF intensity, select the suitable intensity (adjust according to the customer's acceptable level, 3-6 is recommended) and lastly press "START" key to start. Method: Use the probe to massage the specific part of skin to be treated circularly after applying the slimming cream for about 30 to 40 minutes. It could quicken the blood circulation in the treated part of skin and has the effect of decomposing fat.