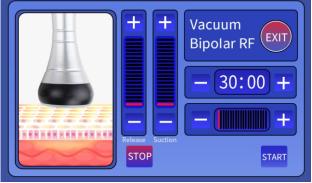

## 2. Vacuum Bipolar RF handle (Vacuum & Bipolar RF)

Dissolve fat, enhance lymphatic drainage, firm skin and improve skin elasticity. Body-shaping equipment that adopts the most advanced high-speed turbine negative pressure technology and innovative three-dimensional conversion technology combining with microcomputer chip controlled patent roller axis. It has an anti-geocentric attraction effect on the skin. That is attracting and outspreading the fibrillar connective tissue of different cortexes through the rhythmic massage and effectively break down subcutaneous fat and reduce cellular tissue accumulation of fat. Coupled with the use of the patents methodology of massaging deeply with roller over different parts of the body to bring up fat layer in dermis curium and subcutaneous. It releases micro-vascular lymphatic vessels at the same time promoting metabolism and converts fat cells in a passive movement to fatty acids. Toxins within the cells are also eliminated from lymphatic system. In vitro the detoxification enhances the function as many as four times. The skin will become more elastic and luster. The perfect "healthy body sculpture management" expert.

#### Suction adjustment Relax adjustment

Duration selection

Energy level selection

Panel: Press "RF CHANNEL" in the display screen to select vacuum bipolar RF output, select the suitable intensity (adjust according to the customer's acceptable level, 3-6 is recommended) and press "START" key to begin operation.