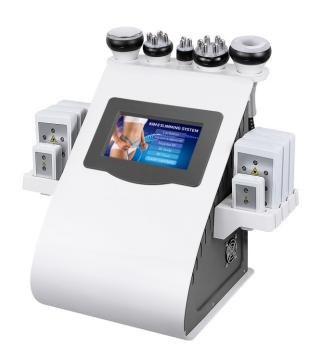

#### SKETCH of the CONTROL PANEL

Select the appropriate treatment and install the corresponding handle to proceed to the operation interface

Package Including:
Tripolar facial handle \*1
Quadrupole RF handle \*1
Hexapole radio frequency handle \*1
40Khz Ultrasonic handle \*1
Vacuum Bipolar RF handle \*1
Bracket \*3
Laser Lipolysis \*8
Power cord \*1
belt \*2