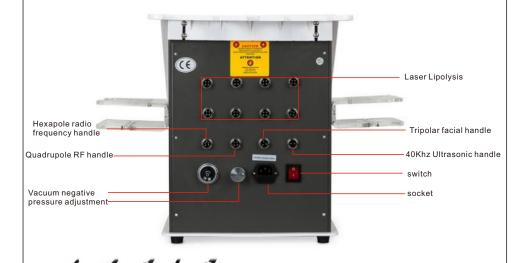

#### SKETCH of the CONTROL PANEL

Select the appropriate treatment and install the corresponding handle to proceed to the operation interface

Package Including:
Tripolar facial handle \*1
Quadrupole RF handle \*1
Hexapole radio frequency handle \*1
40Khz Ultrasonic handle \*1
Vacuum Bipolar RF handle \*1
Bracket \*3
Laser Lipolysis \*8
Power cord \*1
belt \*2