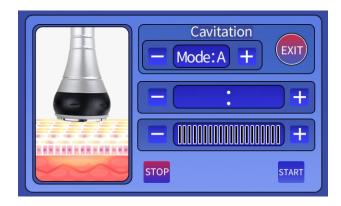

## 1.40Khz Ultrasonic handle (Cavitation)

Strong sound wave explosion fat head - with collective strong sound wave head, strong sound wave of 40KHZ may be emitted to human body for impacting fat cells fiercely and causing friction motion between fat cells. This may cause effective consumption of calories and moisture in fat cells and reduce the size of fat cell. What's more, sound wave vibration may cause fierce impact

of fat cells to make them be exploded instantaneously, reduce the amount of fat cells and thereby achieve the effects of removing fat.

There is 4 mode of A, B, C and D as described as follows:

- "A" is continuous working for 3 sec and discontinuous for 3 sec.
- "B" is continuous working for 2 sec and discontinuous for 2 sec.
- "C" is continuous working for 1 sec and discontinuous for I sec.
- "D" is continuous working for 0.5 sec and discontinuous for 0.5 sec.

Operate with the 40KHz cavitation head for 15-20 minutes with mainly the spiral movement on body

Select the mode to operate using the "-" "+" selection.

Press "-" "+" to adjust the duration of operation.
Below the duration selection is the intensity selection.
Clicking "-" to decrease the strength or click "+" to increase it.
Press "START" to start the strong sound wave explosion fat head.