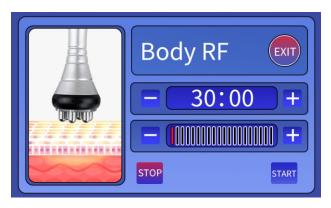

#### 4. Sextupole body RF handle (RF Body )

Being integrated with the most advanced RF technology, the instrument can directly reach the deep-seated fat layer with the incisive positioning ability of RF. In the fast-active state, fat cell tissue may generate friction heat, increase local temperature and remove excess fat and toxin from the body through sweat gland, enterohepatic circulation and lymph. Ultimately achieve the effect of dissolving fat. With controlled depth technology, inlaid diamond particles of different sizes may rub skin along its pattern, adjust suction strength by means of vacuum draw and contact with strong negative pressure force to directly explode thick fat.

The effects are very obvious: Enhance blood circulation, accelerate the decomposition of fat, take away wastes, enhance the effect of removing cellulite, effectively improve the state of areolar tissue, remove stubborn fat and improve the sufficient absorption condition of diet products.

Press "-" "+" to adjust the duration and clicking "+" increase the RF intensity or "-" to decrease RF intensity. Press "START" to begin the operation of negative pressure vacuum RF head. Apply gel to the negative pressure vacuum RF head, aim at the area for losing weight and operate in pulling technique (drag fat areas at the position for losing weight to the position where it is closer to the lymph gland) for about 20 minutes.