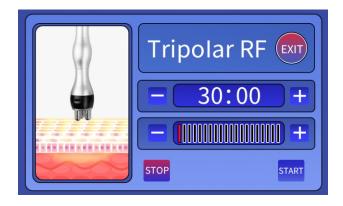

# 3. Tripolar facial handle (Tripolar RF)

Enhance rejuvenation by the use of positive and negative micro-current that activate energy that release skin cells so that rapid synthesis of fibroblasts collagen and skin elasticity. Muscle tension is stimulated and increased, gradually eliminate wrinkles and prevent skin aging, restoring skin elasticity and facial improvement.

Press "-" "+" to adjust the time, clicking "+" to increase the RF intensity "-" to decrease RF intensity. Select the suitable intensity (adjust according to the customer's acceptable level, 3-6 is recommended) and press on "WORK"key to start.

Spread gel or wrinkle smoothing essence on the treated positions (generally 20-30G each use).

operate with the facial RF head for 15-20 minutes with mainly spiral movement on face and around the eyes.