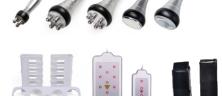

#### SKETCH of the CONTROL PANEL

Select the appropriate treatment and install the corresponding handle to proceed to the operation interface

Package Including:
Tripolar facial handle \*1
Quadrupole RF handle \*1
Hexapole radio frequency handle \*1
40Khz Ultrasonic handle \*1
Vacuum Bipolar RF handle \*1
Bracket \*3
Laser Lipolysis \*8
Power cord \*1
belt \*2