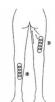

# .Operation schematic drawing of Tripolar RF work head for face.

- 1. Massage the mandible center in circles to produce deep heat.
- 2. Massage lower jaw in lines.
- 3. Massage the triangle zone of both sides of the face in circles.

4. Massage from jaw to angulus oris to ear in lines.