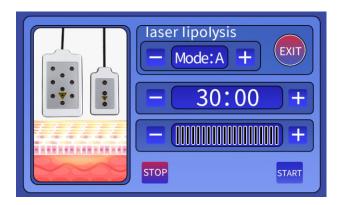

Select the mode to operate using the "-" "+" selection.

Press "-" "+" to adjust the duration of operation. Below the duration selection is the intensity selection. Clicking "-" to decrease the strength or click "+" to increase it. Press "START" to start the strong sound wave explosion fat head.

# Laser Lipolysis

Diode Lipo Laser emits low levels of laser energy which creates a chemical signal in the fat cell,

breaking down the stored triglycerides into free fatty acids and glycerol and releasing them through channels in the cell membranes. The fatty acids and glycerol are then transported around the body to the issues that will use them during metabolism to create energy. This process of fatty acid release is a natural response of the body when the body needs to use stored energy reserves, thus it will not create any unnatural reaction in the body nor does it cause any damage to surrounding structures such as skin, blood vessels and peripheral nerves. A period of exercise post treatment will ensure the complete metabolism and thus eliminate from the body the freed fatty acids

This 5mw lipo laser system can adopt light to penetrate deep level of skin to stimulate metabolism for effective slimming treatment. Tied laser board band at the site needing treatment and use laser for 20 minutes.