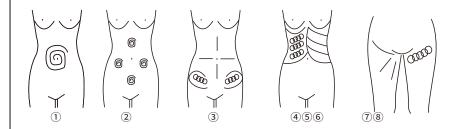

### Users Guide

1.Operation schematic drawing of 40K cavitation explode work head Massage the fat of thigh in circles

2.Operation schematic drawing of sextupole RF laser head for body Waist and abdomen care (25 minutes, 2-3 days/time)

①.Massage to navel as center and gradually expanding the range

②.Massage chest nest, both sides of former abdomen and below the navel (in diamond formation) from inside to outside in circles.

- ③.Concentrated on the fat from 4 directions the navel as center
- ④.Massage from inner rib to outer edge in circles.
- ⑤.Massage from end of pelvis to groin in circles.
- 6.Massage back and forth from inner rib to outer edge in straight line.
- ⑦.Lift the Hip and the lower part of the body care (30minutes, 2-3 days/time)

⑧.Concentrated from hip to groin in circles or straight line. Repeat massaging from inner to outer edge. Recycle the motion.

- 3. Operation schematic drawing of Tripolar RF work head for face.
- 1. Massage the mandible center in circles to produce deep heat.
- 2. Massage lower jaw in lines.
- 3. Massage the triangle zone of both sides of the face in circles.
- 4. Massage from jaw to angulus oris to ear in lines.

.Operation schematic drawing of Tripolar RF work head for face.

- 1. Massage the mandible center in circles to produce deep heat.
- 2. Massage lower jaw in lines.
- 3. Massage the triangle zone of both sides of the face in circles.