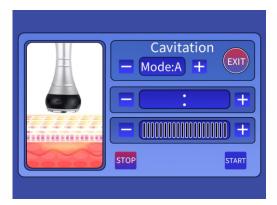

Select the mode to operate using the "-" "+" selection.

Press "-" "+" to adjust the duration of operation. Below the duration selection is the intensity selection. Clicking "-" to decrease the strength or click "+" to increase it. Press "START" to start the strong sound wave explosion fat head.

Method : Use the probe to massage the specific part of skin to be treated circularly after applying the slimming cream for about 30 to 40 minutes. It could quicken the blood circulation in the treated part of skin and has the effect of decomposing fat.

Matters needing attention:

- 1. Apply slimming cream or cooling gel to the part of skin to be treated before the treatment.
- 2. Keep close contact between the probe and the skin.
- 3. Adjust the intensity from low level to high level.
- 4.Do not keep the applicator at the same place
- 5. Move the applicator slowly, But constantly
- 6. Avoid the treatment over bone and do not aim directly to the joint
- 7. Pay attention to the temperature of the cavitation handle when using it, and stop using it for ten minutes after half an hour of use