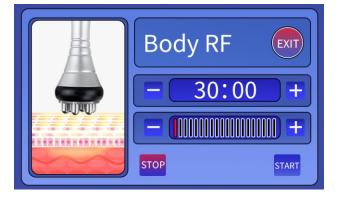

## Sextupole body RF handle (RF Body)

Being integrated with the advanced RF technology, the instrument can directly reach the deep-seated fat layer with the incisive positioning ability of RF. In the fast-active state, fat cell tissue may generate friction heat, increase local temperature and remove excess fat and toxin from the body through sweat gland, enterohepatic circulation and lymph. Ultimately achieve the effect of dissolving fat. With controlled depth technology, The effects are very obvious: Enhance blood circulation, accelerate the decomposition of fat, take away wastes, enhance the effect of removing cellulite, effectively improve the state of areolar tissue, remove stubborn fat.

Press "-" "+" to adjust the duration and clicking "+" increase the RF intensity or "-" to decrease RF intensity. Press "START" to begin the operation of negative pressure vacuum RF head. Spread gel or essence on the treated area evenly.select the suitable intensity (adjust according to the customer'sacceptable level, ) for about 20-30 minutes.

#### Note:

- 1.Spread gel or essence on the treated area evenly.
- 2.Keep close contact between the probe and the skin.
- 3. Adjust the intensity from low level to high level.
- 4.Do not keep the applicator at the same place
- 5. Move the applicator slowly, but constantly.
- 6. Do not use essential oil as the medium.
- 7. Please do not iradiate eyeball directly with colored light.