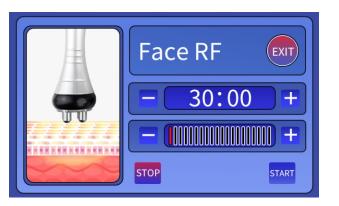

Press "-" "+" to adjust the duration. Click "+" to increase the RF intensity or "-" to decrease RF intensity, select the suitable intensity (adjust according to the customer's acceptable level, 3-6 is recommended) and lastly press "START" key to start. Method: Use the gel or essence to the specific part of skin to be treated circularly with the facial RF head for 15-20 minutes with mainly spiral movement on face

Note:

- 1.Spread gel or essence on the treated area evenly.
- 2.Keep close contact between the probe and the skin.
- 3. Adjust the intensity from low level to high level.
- 4.Do not keep the applicator at the same place
- 5. Move the applicator slowly, but constantly.

6.Skin around eyes and forehead is very sensitive, the RF output intensity should be kept relatively low in such areas.

7. Please do not iradiate eyeball directly with colored light.