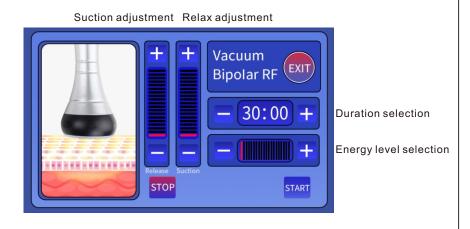

## Vacuum Bipolar RF handle (Vacuum & Bipolar RF)

Dissolve fat, enhance lymphatic drainage, firm skin and improve skin elasticity. Body-shaping equipment that adopts the most advanced high-speed turbine negative pressure technology and innovative three-dimensional conversion technology combining with microcomputer chip controlled patent roller axis. It has an anti-geocentric attraction effect on the skin. That is attracting and outspreading the fibrillar connective tissue of different cortexes through the rhythmic massage and effectively break down subcutaneous fat and reduce cellular tissue accumulation of fat. Coupled with the use of the patents methodology of massaging deeply with roller over different parts of the body to bring up fat layer in dermis curium and subcutaneous. It releases micro-vascular lymphatic vessels at the same time promoting metabolism and converts fat cells in a passive movement to fatty acids. Toxins within the cells are also eliminated from lymphatic system. In vitro the detoxification enhances the function as many as four times. The skin will become more elastic and luster. The perfect "healthy body sculpture management" expert.

Panel : Press "vacuum bipolar RF in the display screen to select vacuum bipolar RF output, select the suitable intensity (adjust according to the customer's acceptable level, 3-6 is recommended) and press "START" key to begin operation.

Method: After applying oil on the skin area to be treated, perform circulatory massage on specific areas of the skin for about 30 to 40 minutes, which can speed up blood circulation, It has the function of decomposing fat.

#### Note:

- 1. Apply sufficient amount of Oil
- 2.Keep close contact between the probe and the skin.
- 3. Adjust the intensity from low level to high level.
- 4.Do not keep the applicator at the same place
- 5. Move the applicator slowly, but constantly.