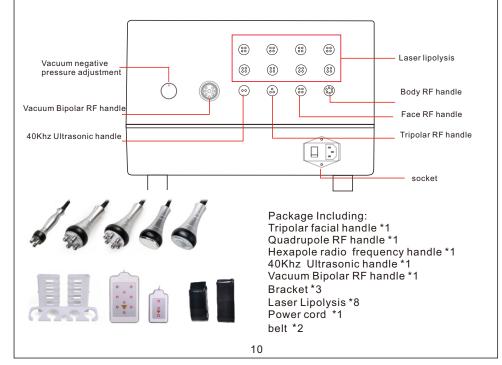

# SKETCH of the CONTROL PANEL

Select the appropriate treatment and install the corresponding handle to proceed to the operation interface

Select the mode to operate using the "-" "+" selection.

Press "-" "+" to adjust the duration of operation. Below the duration selection is the intensity selection. Clicking "-" to decrease the strength or click "+" to increase it. Press "START" to start the strong sound wave explosion fat head.

Press "-" "+" to adjust the duration. Click "+" to increase the RF intensity or "-" to decrease RF intensity, select the suitable intensity (adjust according to the customer's acceptable level, 3-6 is recommended) and lastly press "START" key to start. Method: Use the gel or essence to the specific part of skin to be treated circularly with the facial RF head for 15-20 minutes with mainly spiral movement on face

Panel : Press "vacuum bipolar RF in the display screen to select vacuum bipolar RF output, select the suitable intensity (adjust according to the customer's acceptable level, 3-6 is recommended) and press "START" key to begin operation.

Press "-" "+" to adjust the time, clicking "+" to increase the RF intensity "-" to decrease RF intensity. Select the suitable intensity (adjust according to the customer's acceptable level, 3-6 is recommended) and press on "START"key to start.

Press "-" "+" to adjust the duration and clicking "+" increase the RF intensity or "-" to decrease RF intensity. Press "START" to begin the operation of negative pressure vacuum RF head. Spread gel or essence on the treated area evenly.select the suitable intensity (adjust according to the customer'sacceptable level, ) for about 20-30 minutes.