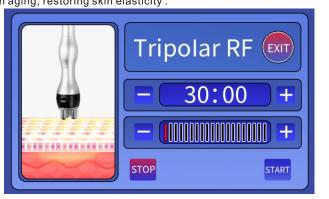

# Tripolar eye handle (Tripolar RF)

Radio frequency is one kind of high frequency electromagnetic wave, it can penetrate the dermis and subcutaneous tissue to heat collagen in the dermis layer, collagen in the dermis layer will shrink immediately after the temperature rise and proliferation of new collagen, so as to achieve skin rejuvenation and tightening, pigment improvement etc. gradually eliminate wrinkles, restoring skin elasticity and facial improvement.ate wrinkles and prevent skin aging, restoring skin elasticity.

Press "-" "+" to adjust the time, clicking "+" to increase the RF intensity "-" to decrease RF intensity. Select the suitable intensity (adjust according to the customer's acceptable level, 3-6 is recommended) and press on "START"key to start.

Spread gel or wrinkle smoothing essence on the treated positions (generally 20-30G each use).

operate with the facial RF head for 15-20 minutes with mainly spiral movement on face and around the eyes.

#### Note:

1.Spread gel or essence on the treated area evenly.

2.Keep close contact between the probe and the skin.

3. Adjust the intensity from low level to high level.

4.Do not keep the applicator at the same place

5. Move the applicator slowly, but constantly,

6.Skin around eyes and forehead is very sensitive, the RF output intensity should be kept relatively low in such areas.