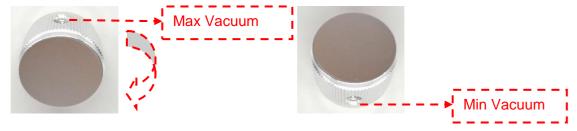

#### Airconditioning valve

For the vacuum, turn left is small, turn right is big

Differential pressure drain

Twist left&Turn right