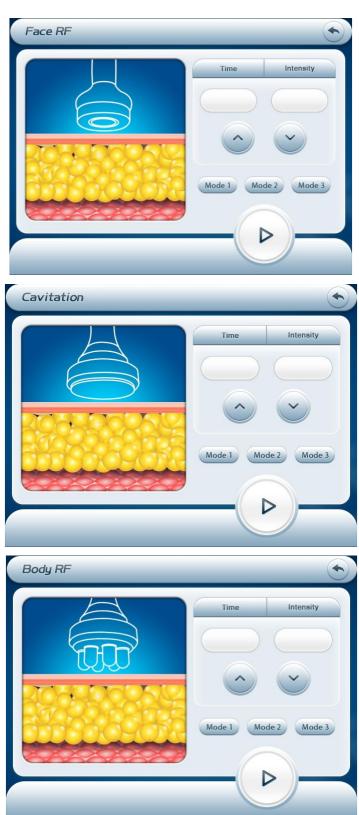

 please analyzer the fat part status, the according it to adjust the energy and working time.

MODE: Mode 1 Mode 2 Mode 3

There are 3 modes: mode1 mode2 mode3

Mode 1 : Suitable for arms, thighs & other parts therapy, or mild obese type.

Mode 2 : Suitable for hip, abdomen & back, or moderate obese type.

Mode 3: Suitable for arms, abdomen which is moderate obese type.

click the button of

Tips click will be retu

will be returned back to the last screen

 please analyzer the fat part status, the according it to adjust the energy and working time.

• intensity/time setting:click the key of ",then clikc up and down,0-20 according the customer need.

MODE: Mode 1 Mode 2 Mode 3

There are 3 modes: mode1 mode2 mode3

Mode 1: Suitable for arms, thighs & other parts therapy, or mild obese type.

Mode 2 : Suitable for hip, abdomen & back, or moderate obese type.

Mode 3: Suitable for arms, abdomen which is moderate obese type.

to start operation.

E click the button of

will be returned back to the last screen