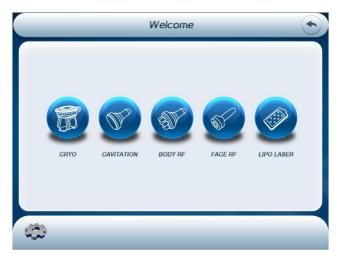

## **Operation interface:**

#### Cryo handle screen:

Please touch anywhere to enter the function screen!

#### Home screen interface:

Please touch anywhere to enter next screen.

Please choose one function to enter next screen.

- Please analyzer the fat part status, then according it, to adjust the Intensity, vacuum.
- release time and working time.
- ◆ vacuum setting: 0.5s ~9.0s0.according to the customers need.
- ◆ release setting:0s~4.0s,according to the customers need.
- ◆ time setting: 1~60min,according to the customers need.
- ◆ cooling temperature: -10 °C to ~45 °C, according to the customers need.
- ◆ Then click the key of " " to start operation