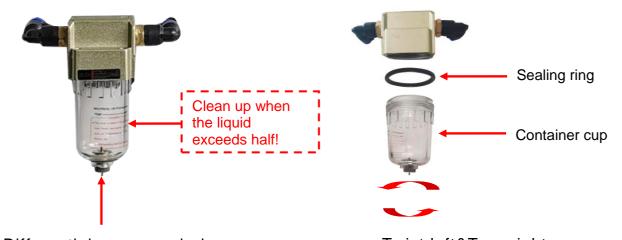

#### 4 Clinicalnotes:

Clinical practice has shown that frozen soluble fat may have the following risks:

- open the antifreeze film packaging, if the liquid volume is too small, please do not use directly, the other to add some more antifreeze anti-freeze membrane less then use antifreeze, as can protect the skin very good coldinjury;
- in the treatment of attention to check whether the film covers all the antifreeze treatment area if not, the coverage area should be corrected immediately, otherwise, within 2 minutes of skin that could befrostbite;
- Normal treatment pressure is 30Kpa-40Kpa, long time high negative pressure (60-80Kpa) can increase skin strain and the possibility of causingblisters;
- There are individual physique of the skin is notcold, at -5 degrees below the treatment may occur when the skinfrostbite, such people use the proposed temperature set at -2 degrees Celsius to 5 degrees Celsius;
- The first use of the patient, it is recommended that the temperature should not be lower than -8 degreesCelsius,lower than -8 degrees Celsius, suitable for fat thickness of more than 55mm, otherwise it is easy to frostbite;
- Frostbite treatment: after the course of treatment, check whether thetreatment site hardening and lumpy phenomenon, if possible, may have frostbite. Use