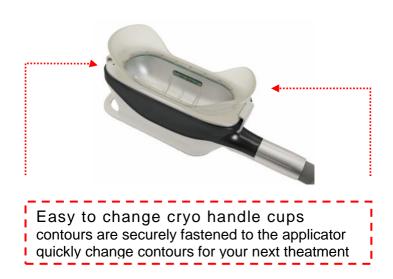

## **Cryolipolysis handle:**

- 360° all-dimension surrounding cooling applicators
- The treating area is all-dimension cryolipolise Approach 100% frozen in full area
- A FREEZE CONTOUR PLUS treatment corresponds approximately 3 treatments with typical fat freezing devices
- Only 35 to 45 mins time each treatment needed instead of 60 mins. Save about half treatment time to treat more customers.