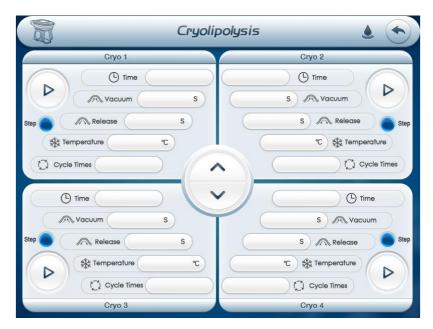

#### Home screen interface:

Please touch anywhere to enter next screen.

Please choose one function to enter next screen.

- Please analyzer the fat part status, then according it, to adjust the Intensity, vacuum.
- release time and working time.
- ◆ vacuum setting: 0.5s ~9.0s0.according to the customers need.
- ◆ release setting:0s~4.0s,according to the customers need.
- ◆ time setting: 1~60min,according to the customers need.
- ◆ cooling temperature: -10 °C to ~45 °C, according to the customers need.
- ◆ Then click the key of " " to start operation

#### Note:

1.cryo1 and cryo2 can be working together.cryo3 and cryo4 can be working together.