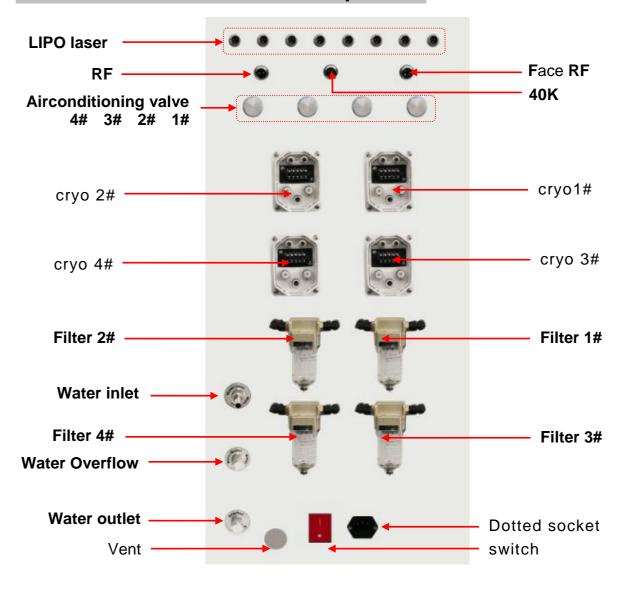

#### Pay attention to: How to know enough water input?

Please observe water spilt, water spill automatically from the water spilt, means enough water input. Then draw out water pipe and water funnel.

#### Water overflow (please open the cover when you are filling water)

Note: Cryo handle 1 and cryo handle 2 can work together.

Cryo handle 3 and cryo handle 4 can work together.

#### Airconditioning valve

For the vacuum, turn left is small, turn right is big

Differential pressure drain

Twist left&Turn right

#### Note:

1.cryo1 and cryo2 can be working together.cryo3 and cryo4 can be working together.