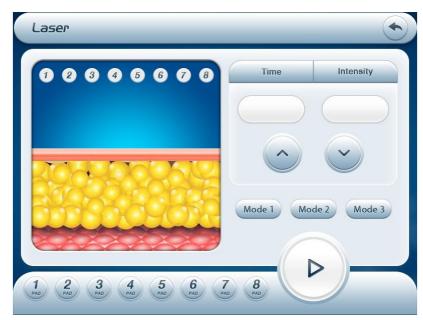

 please analyzer the fat part status, the according it to adjust the energy and working time.

MODE: Mode 1 Mode 2 Mode 3

There are 3 modes: mode1 mode2 mode3

Mode 1 : Suitable for arms, thighs & other parts therapy, or mild obese type.

Mode 2 : Suitable for hip, abdomen & back, or moderate obese type.

Mode 3: Suitable for arms, abdomen which is moderate obese type.

click the button of

Tips click will be retu

will be returned back to the last screen