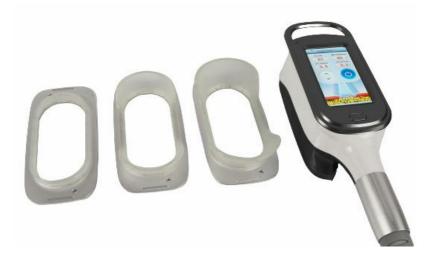

## **Accessories:**

Big 360 cryo1#2# Small 360 cryo3#4# Mini cryo 5

## **Cryolipolysis handle:**

- 360° all-dimension surrounding cooling applicators
- The treating area is all-dimension cryolipolise Approach 100% frozen in full area
- A FREEZE CONTOUR PLUS treatment corresponds approximately 3 treatments with typical fat freezing devices
- Only 35 to 45 mins time each treatment needed instead of 60 mins. Save about half treatment time to treat more customers.

Handle size of cooling area as below:

#### Large cryo handle size:

#### 1#195\*85mm;2#210\*90mm;3#215\*100mm;4#230\*105mm

#3/#4 APPLICATIOR:for flanks.curved cup design allows for better placement and fit on curved or narrow parts of the body.

#2 APPLICATIOR:best matches with the contour of abdomen.most commonly used applicator used forthis area.

#### Small cryo handle size:

#### 1#140\*70mm;2#155\*80mm;3#165\*90mm

#1 APPLICATIORP:ideal for longer vertical areas of fat(I.E.abdomen and flanks).also suggested for the arms.

Mini cryo 5: handle size: 80\*40mm