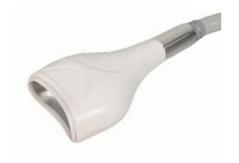

## **Cryolipolysis handle:**

- 360° all-dimension surrounding cooling applicators
- The treating area is all-dimension cryolipolise Approach 100% frozen in full area
- A FREEZE CONTOUR PLUS treatment corresponds approximately 3 treatments with typical fat freezing devices
- Only 35 to 45 mins time each treatment needed instead of 60 mins. Save about half treatment time to treat more customers.

Handle size of cooling area as below: