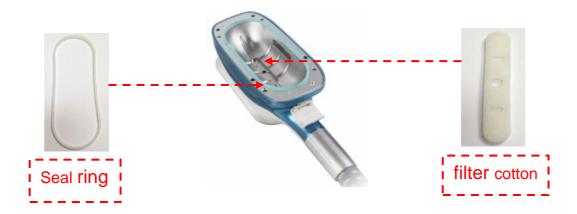

nel.

#### Water overflow (please open the cover when you are filling water)

Note: Cryo handle 1 and cryo handle 2 can work together.

Cryo handle 3 and cryo handle 4 can work together.

#### Airconditioning valve



For the vacuum, turn left is small, turn right is big



Differential pressure drain

Twist left&Turn right

## **Accessories:**



Big 360 cryo1#2# Small 360 cryo3#4# Mini cryo 5

## **Cryolipolysis handle:**

- 360° all-dimension surrounding cooling applicators
- The treating area is all-dimension cryolipolise Approach 100% frozen in full area
- A FREEZE CONTOUR PLUS treatment corresponds approximately 3 treatments with typical fat freezing devices
- Only 35 to 45 mins time each treatment needed instead of 60 mins. Save about half treatment time to treat more customers.





Handle size of cooling area as below:



#### Large cryo handle size:

#### 1#195\*85mm;2#210\*90mm;3#215\*100mm;4#230\*105mm

#3/#4 APPLICATIOR:for flanks.curved cup design allows for better placement and fit on curved or narrow parts of the body.

#2 APPLICATIOR:best matches with the contour of abdomen.most commonly used applicator used forthis area.



#### Small cryo handle size:

#### 1#140\*70mm;2#155\*80mm;3#165\*90mm

#1 APPLICATIORP:ideal for longer vertical areas of fat(I.E.abdomen and flanks).also suggested for the arms.





Mini cryo 5: handle size: 80\*40mm

## **Operation interface:**

#### Cryo handle screen:



Please touch anywhere to enter the function screen!

#### Home screen interface:



Please touch anywhere to enter next screen.



Please choose one function to e