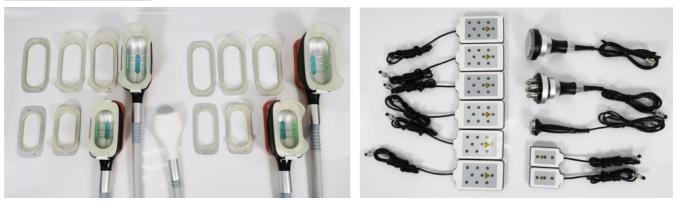

## **Accessories:**

Big 360 cryo1#2# Small 360 cryo3#4# Mini cryo 5

## Annex list:

| <b>♦</b> | mainengine            | 1pc   |
|----------|-----------------------|-------|
| <b>♦</b> | powerline             | 1pcs  |
| <b>♦</b> | Instructions          | 1сору |
| <b>♦</b> | accessoriesholder     | 1set  |
| <b>♦</b> | bandage               | 1set  |
| <b>♦</b> | Cryohead              | 1set  |
| <b>♦</b> | 40KHz cavitation head | 1pcs  |
| <b>♦</b> | Body RF head          | 1pcs  |
| <b>♦</b> | Face RF head          | 1pcs  |
| <b>♦</b> | Lipo laser pads       | 8pcs  |