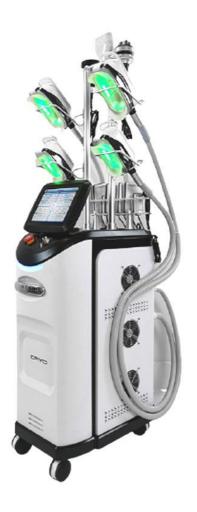

# **M-12**

User's manual

#### Technical characteristics:

- ♦ What is 360 cryolipolysis? 360-degree full range of cooling and heating, freezing at minus 10°C to positive 45°C heating, 4 groups cycle modes for operation, parameters can be set flexibly; 8 pcs different sizes cryo handles are suitable for different size areas and body shape.
- Independent power supply control operating system, running more stable and safer;
- ◆ Intelligent identification of the induction socket, insert the wrong accessories automatically alarm prompts to avoid mistake;
- ◆ The freezing head is made of soft silicone material, and the experience is more comfortable;
- ◆ After the cooling system starts or stops, it will automatically circulate water for 1 minute to ensure cooling and Heat dissipation;
- Real-time environmental dynamic temperature control monitoring under the working condition of the freezing head;
- ◆ The refrigeration module adopts the frost-proof safety module and automatically thermostats;

## **Accessories:**

Big 360 cryo1#2# Small 360 cryo3#4# Mini cryo 5