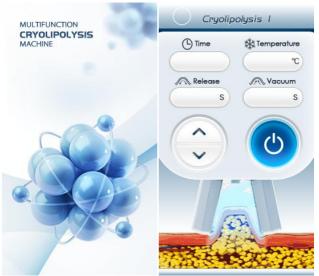

## **Operation interface:**

#### Cryo handle screen:

Please touch anywhere to enter the function screen!

#### Home screen interface:

Please touch anywhere to enter next screen.

Please choose one function to enter next screen.

- Please analyzer the fat part status, then according it, to adjust the Intensity, vacuum.
- release time and working time.
- ◆ vacuum setting: 0.5s ~9.0s0.according to the customers need.
- ◆ release setting:0s~4.0s,according to the customers need.
- ◆ time setting: 1~60min,according to the customers need.
- ◆ cooling temperature: -10 °C to ~45 °C, according to the customers need.
- ◆ Then click the key of " " to start operation