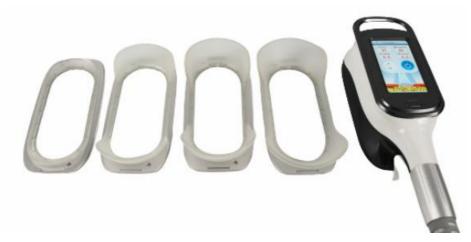

Handle size of cooling area as below:

#### Large cryo handle size:

#### 1#195\*85mm;2#210\*90mm;3#215\*100mm;4#230\*105mm

#3/#4 APPLICATIOR:for flanks.curved cup design allows for better placement and fit on curved or narrow parts of the body.

#2 APPLICATIOR:best matches with the contour of abdomen.most commonly used applicator used forthis area.