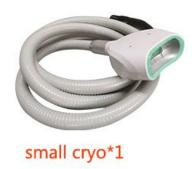

# 4. Diagram of Accessories

### Accessories List

| Description          | Qty.     |
|----------------------|----------|
| cryolipolysis Handle | 3pcs     |
| Anti freeze mask     | 5pcs     |
| Bandage              | 2pcs     |
| Iron holder          | 1 set of |
| Power cord           | 1pcs     |
| Manual               | 1books   |