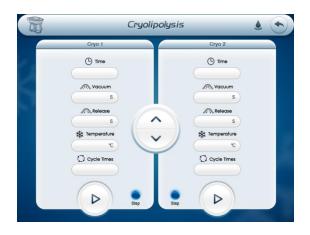

# User interface

### 1.Please choose CRYO

2.By the host/handle interface to select the corresponding parameters. Click on the

need to adjust the position of the first, and then Through the add and subtract to set the parameters corresponding to probe the hot and cold length and pattern to add and subtract parameters.

Said frozen head cold heat setting mode.

Or through the main interface Settings button

to choose into the background.