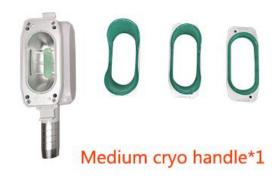

# 4. Diagram of Accessories

### Accessories List

| Description          | Qty.     |
|----------------------|----------|
| cryolipolysis Handle | 3pcs     |
| Anti freeze mask     | 5pcs     |
| Bandage              | 2pcs     |
| Iron holder          | 1 set of |
| Power cord           | 1pcs     |
| Manual               | 1books   |