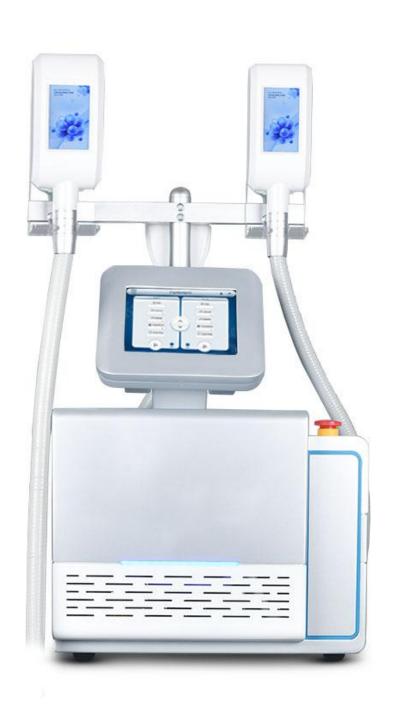

### how to install this machine?

- 1. Touch screen
- 2. Emergency stop button:

Press—EMG stop

Cryo1 handle interface(Three frozen heads can be inserted at will)

- 3. The power switch
- 4. Power supply line jack
- 5.Distilled water inlet (please open the cover when you are filling water)
- 6.Overflow( please open the cover, fill water from water in hole till this hole come out water mean full)
- 7.Distilled water outlet
- 8.Cryo 1 Filter cup
- 9.Cryo 1 handle interface(Three frozen heads can be inserted at will)
- 10.Adjustable air valve (cryo 1)
- 11.Cryo 2 Filter cup
- 12.Cryo 2 handle interface(Three frozen heads can be inserted at will)
- 13. Adjustable air valve (cryo 2)

# User interface