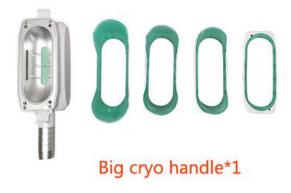

# 4. Diagram of Accessories

### Accessories List

| Description          | Qty.     |
|----------------------|----------|
| cryolipolysis Handle | 3pcs     |
| Anti freeze mask     | 5pcs     |
| Bandage              | 2pcs     |
| Iron holder          | 1 set of |
| Power cord           | 1pcs     |
| Manual               | 1books   |