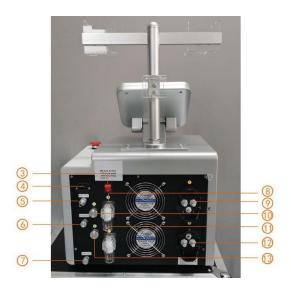

### how to install this machine?

- 1. Touch screen
- 2. Emergency stop button:

Press—EMG stop

Cryo1 handle interface(Three frozen heads can be inserted at will)

- 3. The power switch
- 4. Power supply line jack
- 5.Distilled water inlet (please open the cover when you are filling water)
- 6.Overflow( please open the cover, fill water from water in hole till this hole come out water mean full)
- 7.Distilled water outlet
- 8.Cryo 1 Filter cup
- 9.Cryo 1 handle interface(Three frozen heads can be inserted at will)
- 10.Adjustable air valve (cryo 1)
- 11.Cryo 2 Filter cup
- 12.Cryo 2 handle interface(Three frozen heads can be inserted at will)
- 13. Adjustable air valve (cryo 2)