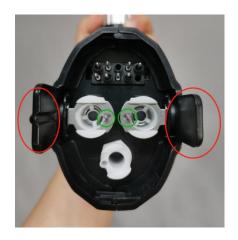

# **ATTENTION:**

1.To avoid water leaking, before installing the cryo handles, press on both sides of the handle, you

will hear the sound which means the two pins pop up, then the handle can be installed.