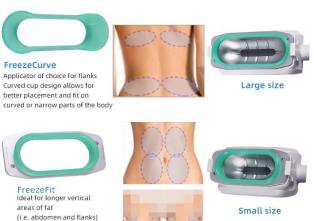

# 4. Diagram of Accessories

# **Applicators for Large Area**

The treating area is 100% frozen in full area , instead of commen frozen are 40% area .
 Innovative all-dimension surrounding cooling applicators maintains more stable cooling temperatures while enhancing treatments results and decreasing application time.
 Allowing the target temperature for fat cell apoptosis (fat cell death) to be reached at a more rapid rate.