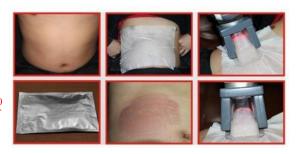

### Announcements on Clinical

Cryoliposis system can freeze fat ,at the same time, it may have following risks:

- 1.Now research shows that individual who has skin without cold-resistance will have cold injury phenomenon when chose -5 degree or below. We suggest 5-0 degree for this kind of crowd.
- 2.For customers who use for the first time, they shouldn't choose below -8  $^{\circ}$ C . -8  $^{\circ}$ C to -9  $^{\circ}$ C is suitable for fat layer thickness reaching 55mm or more .Please don't use it if the fat is less than 55mm, or it will have risk of cold injury.
- 3.If the liquid in anti-freezing membrane is too little (Normal is opening the package, you can see there is little liquid in bag or the membrane is very moist), please do not use. Abundant liquid can well protect the skin from been frostbite.
- 4.Please check if the anti-freezing membrane can fully cover the treatment area. The skin will have cold injury in 2 minutes without the membrane.
- 5.For sucking in the skin at the beginning of the treatment, you can choose vacuum pressure(40-70kpa), after 3 minutes, please adjust pressure to 30-40kpa, long time in high pressure(60-80kpa) during the treatment will increase the risk of skin blisters.
- 6. Coldinjury phenomenon:
  - Check the therapeutic part and you may have cold injury if the skin becomes harder or has lump, please use warm towel (42 degree) to cover the skin for 10 minutes. The treatment part will have blebs, skin will scab after the bubble bursts, keep cold injury wound clean and dry, apply frostbite cream for a few days and the wound would heal.
- 7.Another processing Method of deal with bleb:
- Because of frostbite, if you have bleb, mild only prevention of infection. Severe should aseptic puncture fluid, coated with Basic Violet 3 of 1% -2% is ok.