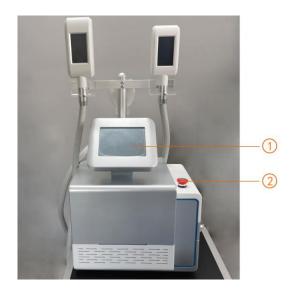

### how to install this machine?

- 1. Touch screen
- 2. Emergency stop button:

Press—EMG stop

Cryo1 handle interface(Three frozen heads can be inserted at will)

- 3. The power switch
- 4. Power supply line jack
- 5.Distilled water inlet (please open the cover when you are filling water)
- 6.Overflow( please open the cover, fill water from water in hole till this hole come out water mean full)
- 7.Distilled water outlet
- 8.Cryo 1 Filter cup
- 9.Cryo 1 handle interface(Three frozen heads can be inserted at will)
- 10.Adjustable air valve (cryo 1)
- 11.Cryo 2 Filter cup
- 12.Cryo 2 handle interface(Three frozen heads can be inserted at will)
- 13. Adjustable air valve (cryo 2)