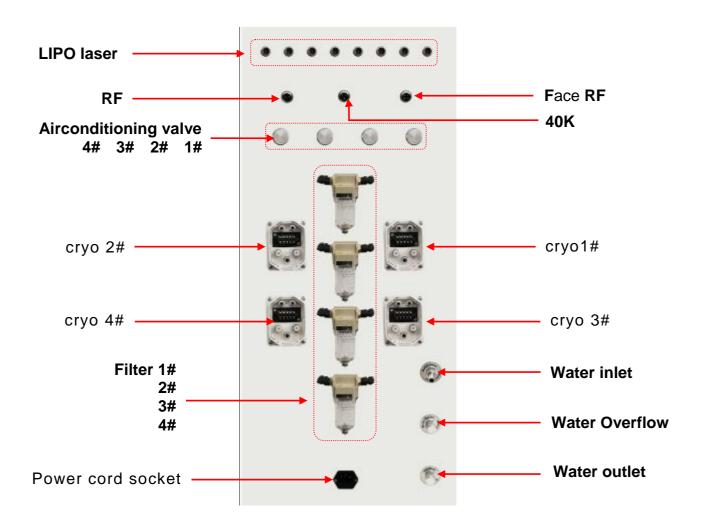

# Instrument attachment description:

Installation introduction

Pay attention to: How to know enough water input?

Please observe water spilt, water spill automatically from the water spilt, means enough water input. Then draw out water pipe and water funnel.

# Water overflow (please open the cover when you are filling water)

Note: Cryo handle 1 and cryo handle 2 can work together.

Cryo handle 3 and cryo handle 4 can work together.

## Airconditioning valve

For the vacuum, turn left is small, turn right is big

# Annex list:

| <b>♦</b> | mainengine            | 1pc   |
|----------|-----------------------|-------|
| <b>♦</b> | powerline             | 1pcs  |
| <b>♦</b> | Instructions          | 1сору |
| <b>♦</b> | accessoriesholder     | 1set  |
| •        | bandage               | 1set  |
| <b>♦</b> | Cryohead              | 1set  |
| <b>♦</b> | 40KHz cavitation head | 1pcs  |
| <b>♦</b> | Body RF head          | 1pcs  |
| <b>♦</b> | Face RF head          | 1pcs  |
| •        | Lipo laser pads       | 8pcs  |