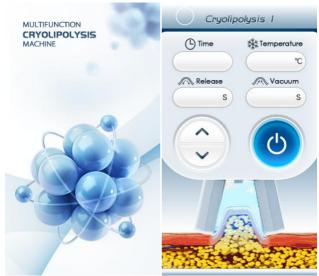

# Cryo handle screen:

Please touch anywhere to enter the function screen!

## Home screen interface:

Please touch anywhere to enter next screen.

Please choose one function to enter next screen.

- Please analyzer the fat part status, then according it, to adjust the Intensity, vacuum.
- release time and working time.
- ◆ vacuum setting: 0.5s ~9.0s0.according to the customers need.
- ◆ release setting:0s~4.0s,according to the customers need.
- ◆ time setting: 1~60min,according to the customers need.
- ◆ cooling temperature: -10 °C to ~45 °C, according to the customers need.
- ◆ Then click the key of " " to start operation