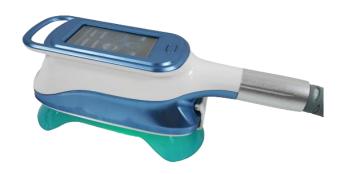

# **Cryolipolysis handle:**

- 360° all-dimension surrounding cooling applicators
- The treating area is all-dimension cryolipolise Approach 100% frozen in full area
- A FREEZE CONTOUR PLUS treatment corresponds approximately 3 treatments with typical fat freezing devices
- Only 35 to 45 mins time each treatment needed instead of 60 mins. Save about half treatment time to treat more customers.

# Handle size of cooling area as below:

## Large cryo handle size:

# 1#195\*85mm;2#210\*90mm;3#215\*100mm;4#230\*105mm

#3/#4 APPLICATIOR:for flanks.curved cup design allows for better placement and fit on curved or narrow parts of the body.

#2 APPLICATIOR:best matches with the contour of abdomen.most commonly used applicator used forthis area.