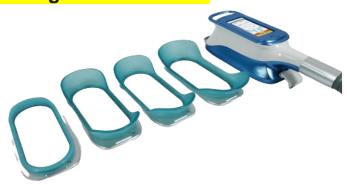

# Handle size of cooling area as below:

## Large cryo handle size:

# 1#195\*85mm;2#210\*90mm;3#215\*100mm;4#230\*105mm

#3/#4 APPLICATIOR:for flanks.curved cup design allows for better placement and fit on curved or narrow parts of the body.

#2 APPLICATIOR:best matches with the contour of abdomen.most commonly used applicator used forthis area.

## Small cryo handle size:

## 1#140\*70mm;2#155\*80mm;3#165\*90mm

#1 APPLICATIORP:ideal for longer vertical areas of fat(I.E.abdomen and flanks).also suggested for the arms.

Mini cryo 5: handle size: 80\*40mm