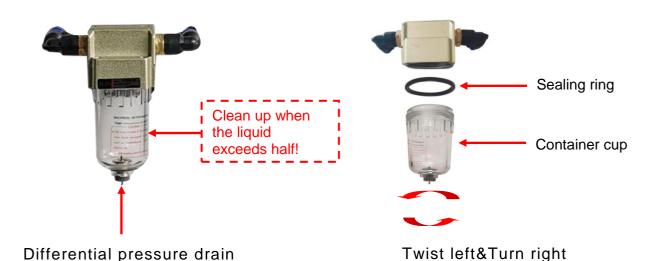

# Instrument attachment description:

Installation introduction

Pay attention to: How to know enough water input?

Please observe water spilt, water spill automatically from the water spilt, means enough water input. Then draw out water pipe and water funnel.

# Water overflow (please open the cover when you are filling water)

Note: Cryo handle 1 and cryo handle 2 can work together.

Cryo handle 3 and cryo handle 4 can work together.

## Airconditioning valve

For the vacuum, turn left is small, turn right is big