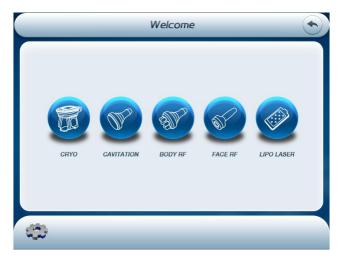

# **Operation interface:**

# Cryo handle screen:

Please touch anywhere to enter the function screen!

## Home screen interface:

Please touch anywhere to enter next screen.

Please choose one function to enter next screen.

- Please analyzer the fat part status, then according it, to adjust the Intensity, vacuum.
- release time and working time.
- ◆ vacuum setting: 0.5s ~9.0s0.according to the customers need.
- ◆ release setting:0s~4.0s,according to the customers need.
- ◆ time setting: 1~60min,according to the customers need.
- ◆ cooling temperature: -10 °C to ~45 °C, according to the customers need.
- ◆ Then click the key of " " to start operation