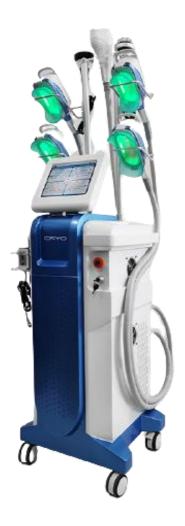

# Technical characteristics:

- ♦ What is 360 cryolipolysis? 360-degree full range of cooling and heating, freezing at minus 10°C to positive 45°C heating, 4 groups cycle modes for operation, parameters can be set flexibly; 8 pcs different sizes cryo handles are suitable for different size areas and body shape.
- ◆ Independent power supply control operating system, running more stable and safer:
- ◆ Intelligent identification of the induction socket, insert the wrong accessories automatically alarm prompts to avoid mistake;
- ◆ The freezing head is made of soft silicone material, and the experience is more comfortable;
- ◆ After the cooling system starts or stops, it will automatically circulate water for 1 minute to ensure cooling and Heat dissipation;
- ◆ Real-time environmental dynamic temperature control monitoring under the working condition of the freezing head;
- ◆ The refrigeration module adopts the frost-proof safety module and automatically thermostats;
- ◆ The water cooling module uses a high-flow water pump to ensure that the water cooling efficiency
- ♦ The water pipeline adopts a series system. When the water circulation is

# **Cryolipolysis handle:**

- 360° all-dimension surrounding cooling applicators
- The treating area is all-dimension cryolipolise Approach 100% frozen in full area
- A FREEZE CONTOUR PLUS treatment corresponds approximately 3 treatments with typical fat freezing devices
- Only 35 to 45 mins time each treatment needed instead of 60 mins. Save about half treatment time to treat more customers.