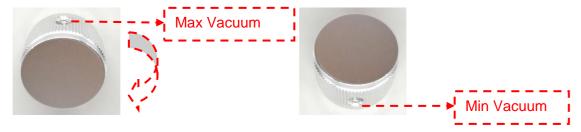

## Airconditioning valve

For the vacuum, turn left is small, turn right is big

#### 4 Clinicalnotes:

Clinical practice has shown that frozen soluble fat may have the following risks:

- open the antifreeze film packaging, if the liquid volume is too small, please do not use directly, the other to add some more antifreeze anti-freeze membrane less then use antifreeze, as can protect the skin very good coldinjury;
- in the treatment of attention to check whether the film covers all the antifreeze treatment area if not, the coverage area should be corrected immediately, otherwise, within 2 minutes of skin that could befrostbite;
- Normal treatment pressure is 30Kpa-40Kpa, long time high negative pressure (60-80Kpa) can increase skin strain and the possibility of causingblisters;
- There are individual physique of the skin is notcold, at -5 degrees below the treatment may occur when the skinfrostbite, such people use the proposed temperature set at -2 degrees Celsius to 5 degrees Celsius;
- The first use of the patient, it is recommended that the temperature should not be lower than -8 degreesCelsius,lower than -8 degrees Celsius, suitable for fat thickness of more than 55mm, otherwise it is easy to frostbite;
- Frostbite treatment: after the course of treatment, check whether thetreatment site hardening and lumpy phenomenon, if possible, may have frostbite. Use