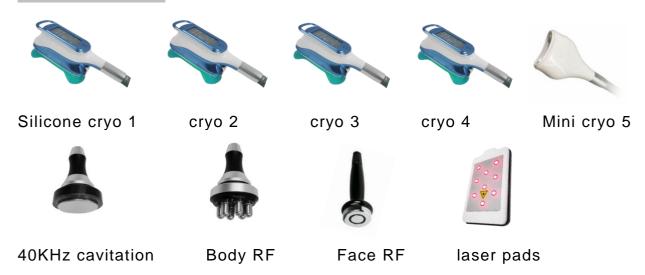

# **Accessories:**

# Annex list:

| <b>♦</b> | mainengine            | 1pc   |
|----------|-----------------------|-------|
| <b>♦</b> | powerline             | 1pcs  |
| <b>♦</b> | Instructions          | 1сору |
| <b>♦</b> | accessoriesholder     | 1set  |
| •        | bandage               | 1set  |
| <b>♦</b> | Cryohead              | 1set  |
| <b>♦</b> | 40KHz cavitation head | 1pcs  |
| <b>♦</b> | Body RF head          | 1pcs  |
| <b>♦</b> | Face RF head          | 1pcs  |
| •        | Lipo laser pads       | 8pcs  |