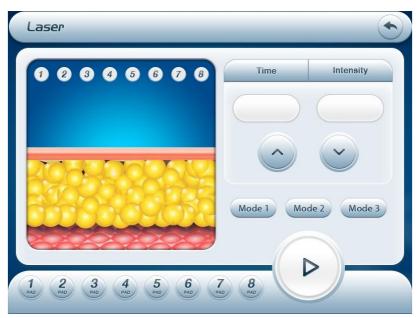

 please analyzer the fat part status, the according it to adjust the energy and working time.

MODE: Mode 1 Mode 2 Mode 3

There are 3 modes: mode1 mode2 mode3

Mode 1 : Suitable for arms, thighs & other parts therapy, or mild obese type.

Mode 2 : Suitable for hip, abdomen & back, or moderate obese type.

Mode 3: Suitable for arms, abdomen which is moderate obese type.

click the button of

Tips click will be returned back to the last screen