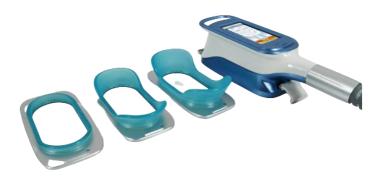

# Handle size of cooling area as below:

## Large cryo handle size:

# 1#195\*85mm;2#210\*90mm;3#215\*100mm;4#230\*105mm

#3/#4 APPLICATIOR:for flanks.curved cup design allows for better placement and fit on curved or narrow parts of the body.

#2 APPLICATIOR:best matches with the contour of abdomen.most commonly used applicator used forthis area.

## Small cryo handle size:

## 1#140\*70mm;2#155\*80mm;3#165\*90mm

#1 APPLICATIORP:ideal for longer vertical areas of fat(I.E.abdomen and flanks).also suggested for the arms.

Mini cryo 5: handle size: 80\*40mm