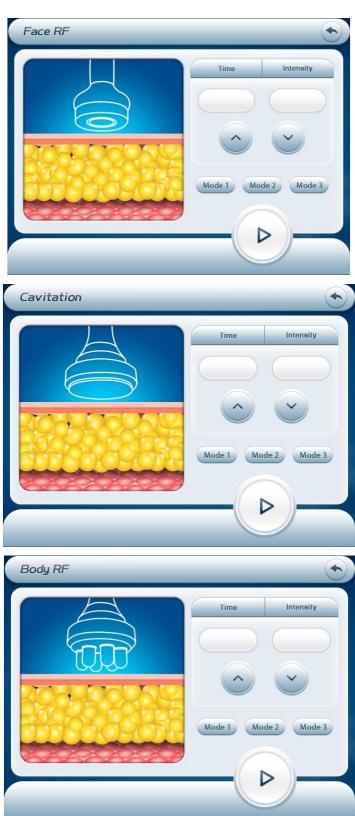

 please analyzer the fat part status, the according it to adjust the energy and working time.

MODE: Mode 1 Mode 2 Mode 3

There are 3 modes: mode1 mode2 mode3

Mode 1 : Suitable for arms, thighs & other parts therapy, or mild obese type.

Mode 2 : Suitable for hip, abdomen & back, or moderate obese type.

Mode 3: Suitable for arms, abdomen which is moderate obese type.

click the button of

Tips click will be returned back to the last screen

 please analyzer the fat part status, the according it to adjust the energy and working time.

• intensity/time setting:click the key of ",then clikc up and down,0-20 according the customer need.

MODE: Mode 1 Mode 2 Mode 3

There are 3 modes: mode1 mode2 mode3

Mode 1: Suitable for arms, thighs & other parts therapy, or mild obese type.

Mode 2 : Suitable for hip, abdomen & back, or moderate obese type.

Mode 3: Suitable for arms, abdomen which is moderate obese type.

to start operation.

E click the button of

Tips click

will be returned back to the last screen