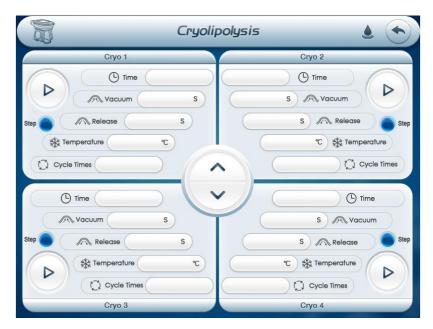

## Home screen interface:

Please touch anywhere to enter next screen.

Please choose one function to enter next screen.

- Please analyzer the fat part status, then according it, to adjust the Intensity, vacuum.
- release time and working time.
- ◆ vacuum setting: 0.5s ~9.0s0.according to the customers need.
- ◆ release setting:0s~4.0s,according to the customers need.
- ◆ time setting: 1~60min,according to the customers need.
- ◆ cooling temperature: -10 °C to ~45 °C, according to the customers need.
- ◆ Then click the key of " " to start operation

#### Note:

1.cryo1 and cryo2 can be working together.cryo3 and cryo4 can be working together.