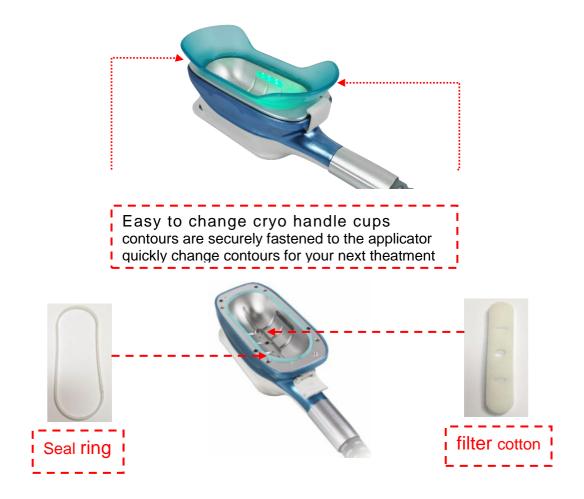

#### Note:

1.cryo1 and cryo2 can be working together.cryo3 and cryo4 can be working together.

#### Remark:

- 1. The screen of the instrument is bright, when the cryo handle is inserted, there will be a sound of a 'drop'. When two cryo handles are connected at the same time, there will be two sounds of the drop'. when hearing the sound of 'drop' indicates that the host machine recognizes the handle. The cryo handle can be started normally after the host recognizes the frozen handle.
- 2. When the screen of the instrument is bright, taking off cryo handle, there will be also hear the sound of 'drop'

## Something need to note on replacing the cryo handle:

1. Firstly inserting one of the cryo handles ,and start the instrument, and then hear a sound

(drop), indicating that the cryo handle has been recognized by the host.

- 2. After Shutting down machine, insert another cryo handle that needs to be operated.
- 3. After inserting the second cryo handle, and start the machine. When hear two sounds(drop) from host \_\_, means that the host has recognized two cryo handles. Customer can be operated after identification