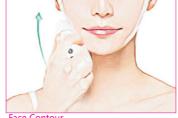

#### **03 FACIAL MASSAGE POINTS**

Ear :Behind the ear Before massaging press up and Down behind the ear to fully.

Face Contour Place on the buttom of the face and move up and down like a real iron.

※ Repeat process for the other side.