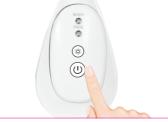

#### 02 FACIAL MASSAGE ORDER

1.Turn on power button

2.Before starting apply nutrimental Cream on face and apply Thoroughly and use recommended.After 5mins Facial mode power Will automatically turn off.

3.For stronger massage press one more time (1level:Blue, 2level:Red) 4.1

#### **03 FACIAL MASSAGE POINTS**

Ear :Behind the ear Before massaging press up and Down behind the ear to fully.

Face Contour Place on the buttom of the face and move up and down like a real iron.

※ Repeat process for the other side.

me 4.Press for a few seconds to turn-off.

Neck Use up and down motions in massage motion.

Forehead Move back and forth in massage motion