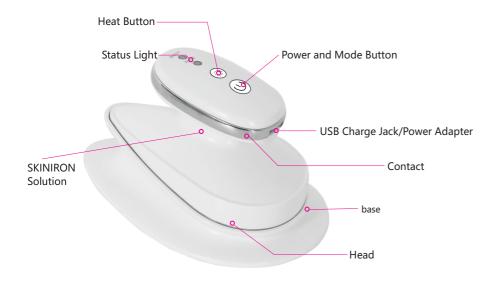

# MANUAL



# **SKIN CLINIC**

SKIN CLINIC

SKIN MANAGER

| SKIN CLINIC 6 steps  | 02    |
|----------------------|-------|
| PRODUCT PARTS        | 03    |
| DEVICE FUNCTIONS     | 04-05 |
| PRODUCTION DIRECTION | 06-08 |
| BETTERY/CHARGE TIME  | 09    |
| STORAGE&CAUTION      | 10    |
|                      |       |

# 6 STEPS



STEPS 01 VIBRATION Micro vibration massage for enhanced effect.



STEPS 02 HEATING MASSAGE Heat massage helps to open pores to enhance function.



STEPS 03 NUTRITION Supports cosmetics to penetrate deep into skin.

#### **COMPONENTS**

SKIN MANAGER







#### **OIRECTIONS**







STEPS 06 LED LIGHT CARE LED care massage to enhance and support skin.

# (i) PRODUCT PARTS

SKIN MANAGER

## 01 SKINIRON Device

• PRODUCT



| SKINIRON SOLUTION SPECIFICATION                     |                               |                                                               |
|-----------------------------------------------------|-------------------------------|---------------------------------------------------------------|
| Rating: DC3.6V 2.600mA<br>Size:L115 X H65 X W65(mm) | Consumption:8W<br>Weight:130g | Battery Life:approx 80mins<br>Battery Charge Time:approx 3hrs |
|                                                     |                               |                                                               |

#### **•PRODUCT STAND**



# **<sup>®</sup> DEVICE FUNCTIONS**

#### 01 SKINIRON Device

Obvice Main Button

2.Heat button Thermal function may differ from person to person. check with the