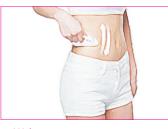

#### 04BODY MASSAGE STEPS

1.Press to Body Mode

2.Apply body cream before use and use heat mode, recommended. Gently massage with thermal mode for 5 minutes, the devicewill turn off.

3.For Stronger massage press one more time (1level:Blue、2level:Red)

#### 05 BODY MASSAGE POINTS

Armpit From the shoulder to the armpit use sweeping motion.

Belly From the upper belly to the bottom use sweeping motions downwards.

Thigh Use the device in a massage motion similar to when using an iron to spread treatment.