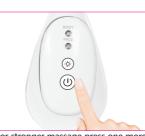

#### 04BODY MASSAGE STEPS

1.Press to Body Mode

2.Apply body cream before use and use heat mode, recommended. Gently massage with thermal mode for 5 minutes, the devicewill turn off.

3.For Stronger massage press one more time (1level:Blue、2level:Red)

4.Press for a few seconds to turn-off.

#### 05 BODY MASSAGE POINTS

Armpit From the shoulder to the armpit use sweeping motion.

Belly From the upper belly to the bottom use sweeping motions downwards.

Thigh Use the device in a massage motion similar to when using an iron to spread treatment.

\*Repeat process for the other side.

Arm Start from the inner side towards the outer elbow area.

Waist From the top side of the belly use sweeping motions downwards.

Calf Use Circular motions up and down.