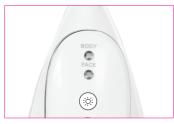

# (i) PRODUCT PARTS

SKIN MANAGER

## 01 SKINIRON Device

• PRODUCT

| SKINIRON SOLUTION SPECIFICATION                     |                               |                                                               |
|-----------------------------------------------------|-------------------------------|---------------------------------------------------------------|
| Rating: DC3.6V 2.600mA<br>Size:L115 X H65 X W65(mm) | Consumption:8W<br>Weight:130g | Battery Life:approx 80mins<br>Battery Charge Time:approx 3hrs |
|                                                     |                               |                                                               |

#### 01 SKINIRON Device

Obvice Main Button

2.Heat button Thermal function may differ from person to person. check with the palm of your hand for finger before use.

3.Process button [\*Press the buttom for a few seconds to start 1st level] / NUTRITION & ELASTICITY STAGE

SKIN MANAGER

1 TIME PRESS Face 1 level supply &elasticity(Weak:Blue)

2 TIME PRESS Face 2 level supply &elasticity(Strong:Red)

3 TIME PRESS Face 2 level supply &elasticity(Weak:Blue)

4 TIME PRESS Body level 2 (Strong:Red)

#### 02 3 SAFETY SYSTEM Safety mechanism for user

MICRO PROCESS
Due to Micro process system product will

BODY

0

0

<u>:</u>کڑ:

1

ø