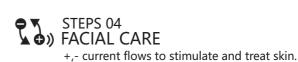

# 6 STEPS

STEPS 01 VIBRATION Micro vibration massage for enhanced effect.

STEPS 02 HEATING MASSAGE Heat massage helps to open pores to enhance function.

STEPS 03 NUTRITION Supports cosmetics to penetrate deep into skin.

#### **OIRECTIONS**

STEPS 06 LED LIGHT CARE LED care massage to enhance and support skin.