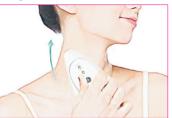

## <mark>01</mark> USE

Make sure the product is fully charged.
Massage face with cream before use.
Power will turn off when adaptor is connected.

Turn on Power. After charge: After charging, press and hold the power button to perform both facial and body modes

NUTRITION & ELASTICITY STAGE [\*Press the bottom for a few seconds to start 1st level]

1 TIME PRESS: Face level 1 (Weak:Blue) 2 TIME PRESS: Face level 2(Strong:Red) 3 TIME PRESS: Body level 1 (Weak:Blue) 4 TIME PRESS: Body level 2(Strong:Red) PRESS FOR LONG TIME:Power Off

After Pressing the power, press again for heat massage. Heat massage helps to open pores to enhance funtion And body mode helps to enhance body elasticity. First time: warm 40 degrees Celsius Press twice: warm 45 degrees Celsius Thermal function may differ from person to person. check with the palm if your hand for finger before use