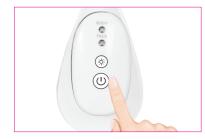

#### 01 SKINIRON Device

Obvice Main Button

2.Heat button Thermal function may differ from person to person. check with the palm of your hand for finger before use.

3.Process button [\*Press the buttom for a few seconds to start 1st level] / NUTRITION & ELASTICITY STAGE

SKIN MANAGER

1 TIME PRESS Face 1 level supply &elasticity(Weak:Blue)

2 TIME PRESS Face 2 level supply &elasticity(Strong:Red)

3 TIME PRESS Face 2 level supply &elasticity(Weak:Blue)

4 TIME PRESS Body level 2 (Strong:Red)