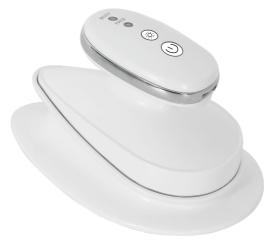

# (i) PRODUCT PARTS

SKIN MANAGER

## 01 SKINIRON Device

• PRODUCT

| SKINIRON SOLUTION SPECIFICATION                     |                               |                                                               |
|-----------------------------------------------------|-------------------------------|---------------------------------------------------------------|
| Rating: DC3.6V 2.600mA<br>Size:L115 X H65 X W65(mm) | Consumption:8W<br>Weight:130g | Battery Life:approx 80mins<br>Battery Charge Time:approx 3hrs |
|                                                     |                               |                                                               |

#### 01 SKINIRON Device

Obvice Main Button

2.Heat button Thermal function may differ from person to person. check with the palm of your hand for finger before use.

3.Process button [\*Press the buttom for a few seconds to start 1st level] / NUTRITION & ELASTICITY STAGE