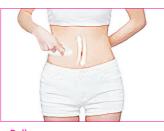

#### 02 FACIAL MASSAGE ORDER

1.Turn on power button

2.Before starting apply nutrimental Cream on face and apply Thoroughly and use recommended.After 5mins Facial mode power Will automatically turn off.

3.For stronger massage press one more time (1level:Blue, 2level:Red) 4.1

#### **03 FACIAL MASSAGE POINTS**

Ear :Behind the ear Before massaging press up and Down behind the ear to fully.

Face Contour Place on the buttom of the face and move up and down like a real iron.

※ Repeat process for the other side.