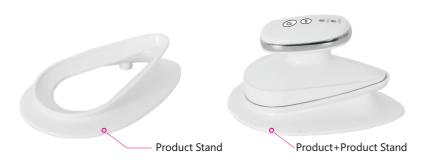

## <mark>01</mark> USE

Make sure the product is fully charged.
Massage face with cream before use.
Power will turn off when adaptor is connected.

Turn on Power. After charge: After charging, press and hold the power button to perform both facial and body modes

NUTRITION & ELASTICITY STAGE [\*Press the bottom for a few seconds to start 1st level]

1 TIME PRESS: Face level 1 (Weak:Blue) 2 TIME PRESS: Face level 2(Strong:Red) 3 TIME PRESS: Body level 1 (Weak:Blue) 4 TIME PRESS: Body level 2(Strong:Red) PRESS FOR LONG TIME:Power Off