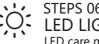

# (i) PRODUCT PARTS

SKIN MANAGER

## 01 SKINIRON Device

• PRODUCT

| SKINIRON SOLUTION SPECIFICATION                     |                               |                                                               |
|-----------------------------------------------------|-------------------------------|---------------------------------------------------------------|
| Rating: DC3.6V 2.600mA<br>Size:L115 X H65 X W65(mm) | Consumption:8W<br>Weight:130g | Battery Life:approx 80mins<br>Battery Charge Time:approx 3hrs |
|                                                     |                               |                                                               |

#### 01 SKINIRON Device

Obvice Main Button

2.Heat button Thermal function may differ from person to person. check with the palm of your hand for finger before use.

3.Process button [\*Press the buttom for a few seconds to start 1st level] / NUTRITION & ELASTICITY STAGE

SKIN MANAGER

1 TIME PRESS Face 1 level supply &elasticity(Weak:Blue)

2 TIME PRESS Face 2 level supply &elasticity(Strong:Red)

3 TIME PRESS Face 2 level supply &elasticity(Weak:Blue)

4 TIME PRESS Body level 2 (Strong:Red)