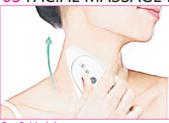

#### **03 FACIAL MASSAGE POINTS**

Ear :Behind the ear Before massaging press up and Down behind the ear to fully.

Face Contour Place on the buttom of the face and move up and down like a real iron.

※ Repeat process for the other side.

me 4.Press for a few seconds to turn-off.

Neck Use up and down motions in massage motion.

Forehead Move back and forth in massage motion