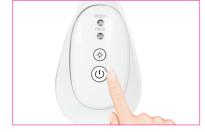

#### 01 SKINIRON Device

Obvice Main Button

2.Heat button Thermal function may differ from person to person. check with the palm of your hand for finger before use.

3.Process button [\*Press the buttom for a few seconds to start 1st level] / NUTRITION & ELASTICITY STAGE

SKIN MANAGER

1 TIME PRESS Face 1 level supply &elasticity(Weak:Blue)

2 TIME PRESS Face 2 level supply &elasticity(Strong:Red)

3 TIME PRESS Face 2 level supply &elasticity(Weak:Blue)

4 TIME PRESS Body level 2 (Strong:Red)