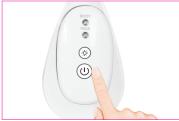

#### 01 SKINIRON Device

Obvice Main Button

2.Heat button Thermal function may differ from person to person. check with the palm of your hand for finger before use.

3.Process button [\*Press the buttom for a few seconds to start 1st level] / NUTRITION & ELASTICITY STAGE

SKIN MANAGER

1 TIME PRESS Face 1 level supply &elasticity(Weak:Blue)

2 TIME PRESS Face 2 level supply &elasticity(Strong:Red)

3 TIME PRESS Face 2 level supply &elasticity(Weak:Blue)

4 TIME PRESS Body level 2 (Strong:Red)

## <mark>01</mark> USE

Make sure the product is fully charged.
Massage face with cream before use.
Power will turn off when adaptor is connected.

Turn on Power. After charge: After charging, press and hold the power button to perform both facial and body modes

NUTRITION & ELASTICITY STAGE [\*Press the bottom for a few seconds to start 1st level]

1 TIME PRESS: Face level 1 (Weak:Blue) 2 TIME PRESS: Face level 2(Strong:Red) 3 TIME PRESS: Body level 1 (Weak:Blue) 4 TIME PRESS: Body level 2(Strong:Red) PRESS FOR LONG TIME:Power Off