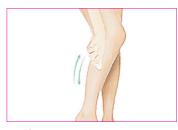

#### 05 BODY MASSAGE POINTS

Armpit From the shoulder to the armpit use sweeping motion.

Belly From the upper belly to the bottom use sweeping motions downwards.

Thigh Use the device in a massage motion similar to when using an iron to spread treatment.

\*Repeat process for the other side.

Arm Start from the inner side towards the outer elbow area.

Waist From the top side of the belly use sweeping motions downwards.

Calf Use Circular motions up and down.