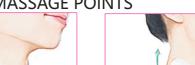

#### **03 FACIAL MASSAGE POINTS**

Ear :Behind the ear Before massaging press up and Down behind the ear to fully.

Face Contour Place on the buttom of the face and move up and down like a real iron.

※ Repeat process for the other side.

me 4.Press for a few seconds to turn-off.

Neck Use up and down motions in massage motion.

Forehead Move back and forth in massage motion