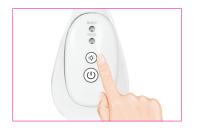

## <mark>01</mark> USE

Make sure the product is fully charged.
Massage face with cream before use.
Power will turn off when adaptor is connected.

Turn on Power. After charge: After charging, press and hold the power button to perform both facial and body modes

NUTRITION & ELASTICITY STAGE [\*Press the bottom for a few seconds to start 1st level]

1 TIME PRESS: Face level 1 (Weak:Blue) 2 TIME PRESS: Face level 2(Strong:Red) 3 TIME PRESS: Body level 1 (Weak:Blue) 4 TIME PRESS: Body level 2(Strong:Red) PRESS FOR LONG TIME:Power Off

After Pressing the power, press again for heat massage. Heat massage helps to open pores to enhance funtion And body mode helps to enhance body elasticity. First time: warm 40 degrees Celsius Press twice: warm 45 degrees Celsius Thermal function may differ from person to person. check with the palm if your hand for finger before use