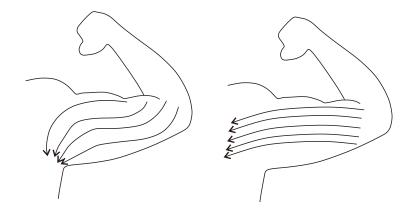

# The proposed method of operation Arm

- 1. From the elbow to the armpit, do lymph drainage;
- 2. Circular motion to stimulate the lymph nodes;
- 3. Counter-clockwise circularmotion or by pushing back and forth, decomposition of excess fat;
- 4. To tighten the skin from the elbow to the armpit.