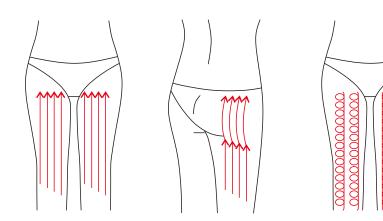

# Thigh

- 1. from bottom to top, pushed to the groin lymphatic drainage;
- 2. form the bottom to rotate counterclockwise circular motioncan help break
- 3. pulled along the lymphatic waist direction;
- 4. counter-clockwise circular motion from bottom to top, back and forth movement;
- 5. According to the sliding hip skin tight muscle texture, make hips very solid, showing a perfect curve.