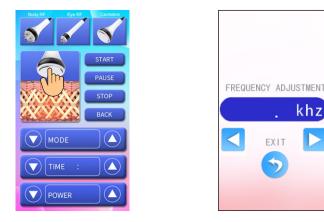

The cavitation frequency has been adjusted at the factory, unless necessary, do not adjust it lightly.

When stopping, click the middle position as shown in the figure, put a drop of water in the middle, then click plus or minus to adjust the appropriate frequency, observe the energy of the water, and then click back.

## **Cavitation use**

There is 4 mode of M1, M2, M3 and M4 as described as follows: "M1" is continuous working for 3 sec and discontinuous for 3 sec. "M2" is continuous working for 2 sec and discontinuous for 2 sec. "M3" is continuous working for 1 sec and discontinuous for I sec. "M4" is continuous working for 0.5 sec and discontinuous for 0.5 sec.

Clicking "-" to decrease the strength or click "+" to increase it. according to the customer's, Acceptable level, and press "START" key to begin operation

Method: After applying the gel, massage the specific part of the skin to be treated , About 15 to 20 minutes.

### Body RF use

- There is 4 mode of M1, M2, M3 and M4 as described as follows: "M1" is always output.
- "M2" is continuous working for 0.5 sec and discontinuous for 0.5 sec.
- "M3" is continuous working for 1 sec and discontinuous for I sec.
- "M4" is continuous working for 1.5 sec and discontinuous for 1.5 sec.