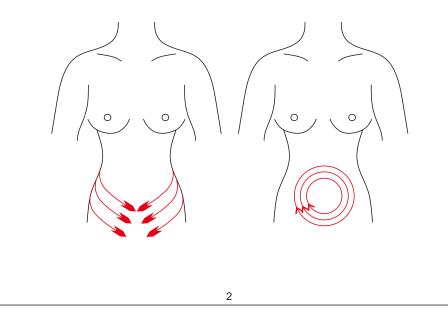

# Abdomen

- 1.around the navel from small to large Clockwise circular motion, Helps bowel movements;
- 2. small circle to big circle, in reverse Clockwise, circling pushed down.
  3.Massage back and forth from the outer ribs to the abdomen.