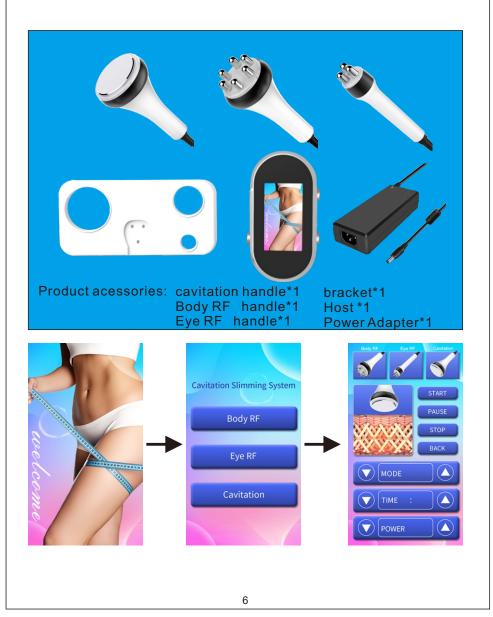

## Overview

It is a NEW unoisetion ultrasonic cavitation 2.0 body slimming machine to melt fat and t ighten loose skin. This fat burner ultrasonic cavitation machine is just what you need to explosive or stubborn fat that promotes your metabolism to keep your body shape. It is a machine that burns fat cells while eliminating cellulite as well as uses RF treatment to enhance collagen production and tighten skin.

## **Cavitation use**

There is 4 mode of M1, M2, M3 and M4 as described as follows: "M1" is continuous working for 3 sec and discontinuous for 3 sec. "M2" is continuous working for 2 sec and discontinuous for 2 sec. "M3" is continuous working for 1 sec and discontinuous for I sec. "M4" is continuous working for 0.5 sec and discontinuous for 0.5 sec.

### Body RF use

- There is 4 mode of M1, M2, M3 and M4 as described as follows: "M1" is always output.
- "M2" is continuous working for 0.5 sec and discontinuous for 0.5 sec.
- "M3" is continuous working for 1 sec and discontinuous for I sec.
- "M4" is continuous working for 1.5 sec and discontinuous for 1.5 sec.

## Face RF use

- There is 4 mode of M1, M2, M3 and M4 as described as follows: "M1" is always output.
- "M2" is continuous working for 0.5 sec and discontinuous for 0.5 sec.
- "M3" is continuous working for 1 sec and discontinuous for I sec.
- "M4" is continuous working for 1.5 sec and discontinuous for 1.5 sec.