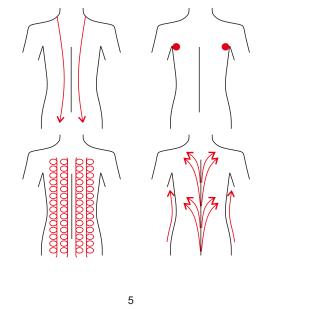

# Back

- 1. thus push back and forth 2-3 times;
- 2. counter-clockwise circular motion to the lymph nodes under the stimulation fluid;
- 3. counter-clockwise circular motion to move up and down in the back, can help break down fat;
- 4.the use of lymphatic drainage techniques, toxins pulled ymph nodes, can help improve the back Curve.