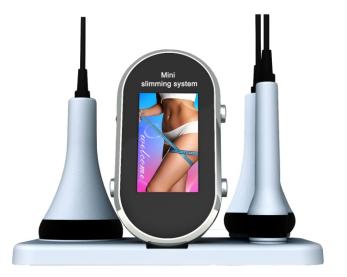

# Mini slimming system

## Overview

It is a NEW unoisetion ultrasonic cavitation 2.0 body slimming machine to melt fat and t ighten loose skin. This fat burner ultrasonic cavitation machine is just what you need to explosive or stubborn fat that promotes your metabolism to keep your body shape. It is a machine that burns fat cells while eliminating cellulite as well as uses RF treatment to enhance collagen production and tighten skin.