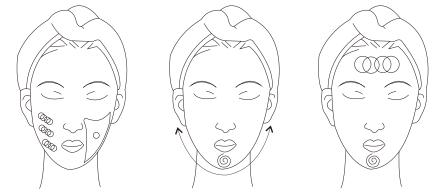

## FACE RF

- 1. Massage the mandible center in circles to produce deep heat.
- 2. Massage lower jaw in lines.
- 3. Massage the triangle zone of both sides of the face in circles.
- 4. Massage from jaw to angulus oris to ear in lines.