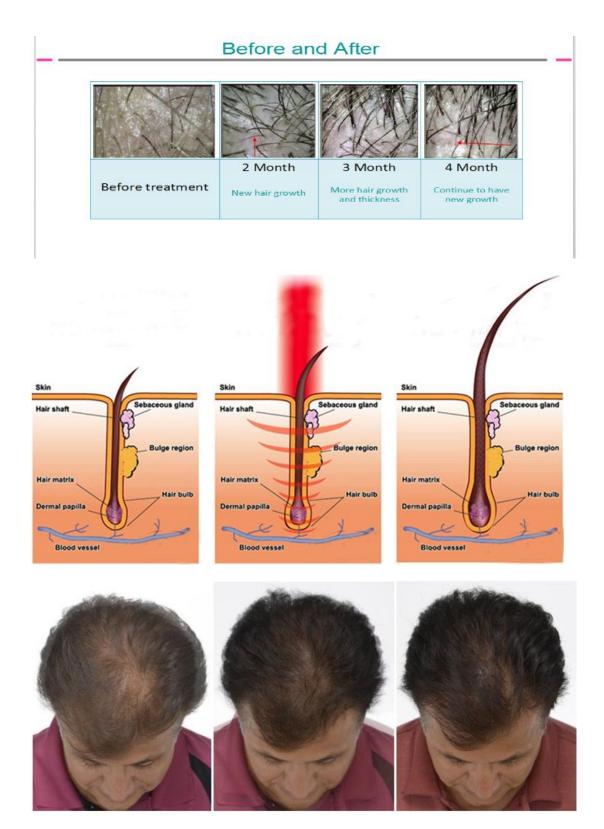

## **Effect picturs:**

diode laser hair regrow machine

#### Advantages of diode laser hair growth machine

- Enhances your image and boosts your confidence.
- Increases blood flow to the top of the scalp by up to 55% which in turn increases hair growth in follicle still capable of producing hair.
- Stop hair loss in 85% of patients regulates sebatious gland activity, for people with overly dry or oily scalp.
- Repair damaged hair shafts, increase thickness of individual hairs by up 25% per hair providing much thicker and fuller appearance.
- Relieves itchy scalp conditions.
- Decreases recovery time when used in conjunction with hair transplants.