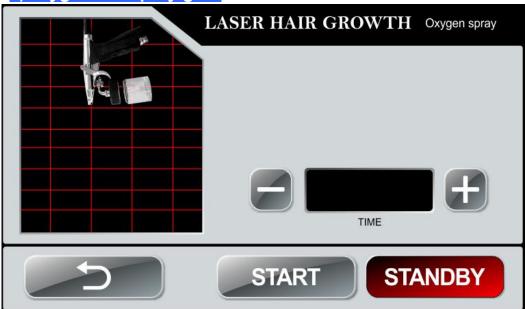

#### 四、operation screen:

### 1)Detection handle:

Strong secretion

Hair follicles blocked

dry

2)Oxygen Jet Spray gun:

Give scalp a deep moisturizing and increase water content of scalp; Promote skin cells regeneration, promote the healing of hair follicle holes, increase the oxygen in the scalp, activate hair follicles; Promote the regeneration of the skin collagen and elastin, soothe sensitive, relieve swelling and inflammation of the scalp phenomenon; Supplement energy, improve microcirculation and scalp respiratory system, improve containing oxygen and the metabolism of hair follicles.