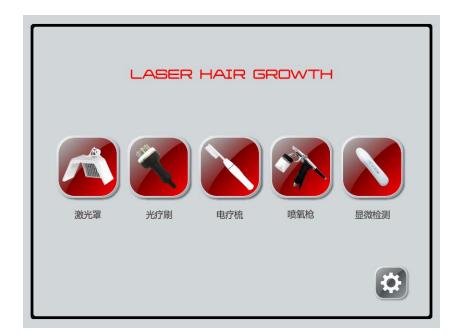

l to promoting a healthy hair follicle. It brings the important nutrients into the follicle, like ATP, while taking away harmful waste products such as DHT. ATP increases cellular metabolism and cellular activity. The hair follicle now has the building blocks and energy to transform from a weak follicle to one that is healthy and capable of producing beautiful, thick healthy hair.



### What are the applications of surgical diode laser system?

- 1. Energize hair follicles, increase hair growth, decrease hair loss
- 2. Fat reduction, body slimming
- 3. Skin rejuvenation and wrinkle removal
- 4. Bio-treatment for body: chronic pain, musculoskeletal and myofascial pain, dysfunction vascular disturbances, wound and ulcer treatment, etc.

### 二、Machine introduce:



#### 四、operation screen:













### 五、Accessories introduction:

### 1)Detection handle:









Strong secretion

Hair follicles blocked

dry

2)Oxygen Jet Spray gun:



Give scalp a deep moisturizing and increase water content of scalp; Promote skin cells regeneration, promote the healing of hair follicle holes, increase the oxygen in the scalp, activate hair follicles; Promote the regeneration of the skin collagen and elastin, soothe sensitive, relieve swelling and inflammation of the scalp phenomenon; Supplement energy, improve microcirculation and scalp respiratory system, improve containing oxygen and the metabolism of hair follicles.

#### 3)High FrequencyElectrotherapy and Ozone Comb:



High frequency electrotherapy instrument function is as follows: sterilization, treat hair follicle cavities and i