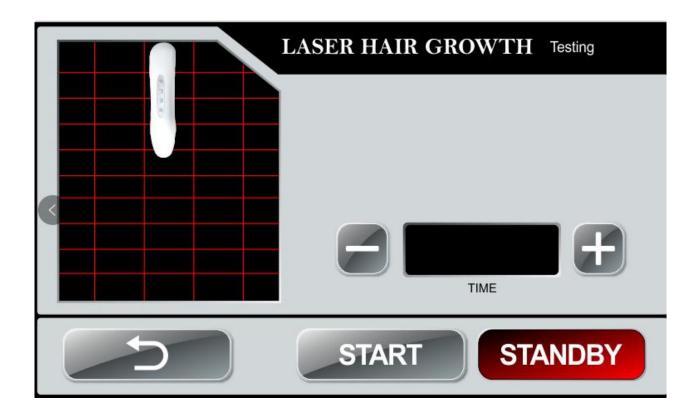

nts into the follicle, like ATP, while taking away harmful waste products such as DHT. ATP increases cellular metabolism and cellular activity. The hair follicle now has the building blocks and energy to transform from a weak follicle to one that is healthy and capable of producing beautiful, thick healthy hair.



### What are the applications of surgical diode laser system?

- 1. Energize hair follicles, increase hair growth, decrease hair loss
- 2. Fat reduction, body slimming
- 3. Skin rejuvenation and wrinkle removal
- 4. Bio-treatment for body: chronic pain, musculoskeletal and myofascial pain, dysfunction vascular disturbances, wound and ulcer treatment, etc.

### 二、Machine introduce:



#### 四、operation screen:













### 五、Accessories introduction:

### 1)Detection handle:









Strong secretion

Hair follicles blocked

dry

2)Oxygen Jet Spray gun:



Give scalp a deep moisturizing and increase water content of scalp; Promote skin cells regeneration, promote the healing of hair follicle holes, increase the oxygen in the scalp, activate hair follicles; Promote the regeneration of the skin collagen and elastin, soothe sensitive, relieve swelling and inflammation of the scalp phenomenon; Supplement energy, improve microcirculation and scalp respiratory system, improve containing oxygen and the metabolism of hair follicles.

#### 3)High FrequencyElectrotherapy and Ozone Comb:



High frequency electrotherapy instrument function is as follows: sterilization, treat hair follicle cavities and inflammation, promote the hair follicular scalp wound healing; reduce a