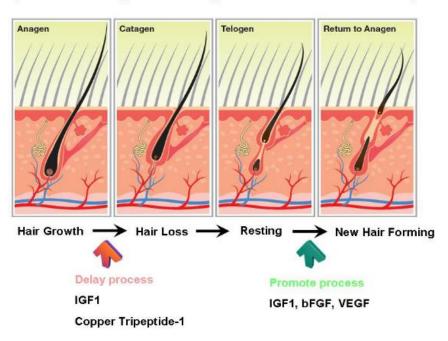

### Stop Hair Loosing & Hair Regain Mechanism in Hair Cycle

#### Laser hair restoration:

Studies have shown that LLLT stimulated hair growth in mice subjected to chemotherapy-induced alopecia and also in alopecia areata. Controlled clinical trials demonstrated that LLLT stimulated hair growth in both men and women. Among various mechanisms, the main mechanism is hypothesized to be stimulation of epidermal stem cells in the hair follicle bulge and shifting the follicles into anagen phase.