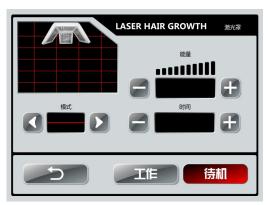

ting a healthy hair follicle. It brings the important nutrients into the follicle, like ATP, while taking away harmful waste products such as DHT. ATP increases cellular metabolism and cellular activity. The hair follicle now has the building blocks and energy to transform from a weak follicle to one that is healthy and capable of producing beautiful, thick healthy hair.



### What are the applications of surgical diode laser system?

- 1. Energize hair follicles, increase hair growth, decrease hair loss
- 2. Fat reduction, body slimming
- 3. Skin rejuvenation and wrinkle removal
- 4. Bio-treatment for body: chronic pain, musculoskeletal and myofascial pain, dysfunction vascular disturbances, wound and ulcer treatment, etc.

### 二、Machine introduce:



#### 四、operation screen:













### 五、Accessories introduction:

### 1)Detection handle:









Strong secretion

Hair follicles blocked

dry

2)Oxygen Jet Spray gun:



Give scalp a deep moisturizing and increase water content of scalp; Promote skin cells regeneration, promote the healing of hair follicle holes, increase the oxygen in the scalp, activate hair follicles; Promote the regeneration of the skin collagen and elastin, soothe sensitive, relieve swelling and inflammation of the scalp phenomenon; Supplement energy, improve microcirculation and scalp respiratory system, improve containing oxygen and the metabolism of hair follicles.

#### 3)High FrequencyElectrotherapy and Ozone Comb:



High frequency electrotherapy instrument function is as follows: sterilization, treat hair follicle cavities and inflammatio