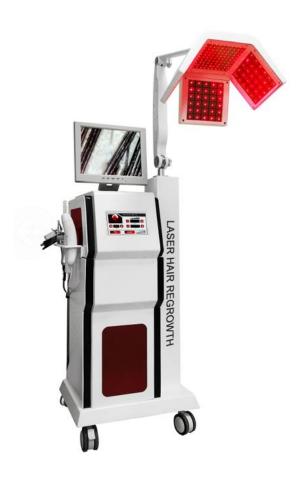

# Multifunctional laser hair growth machine

**User Manual** 

### 二、Machine introduce: