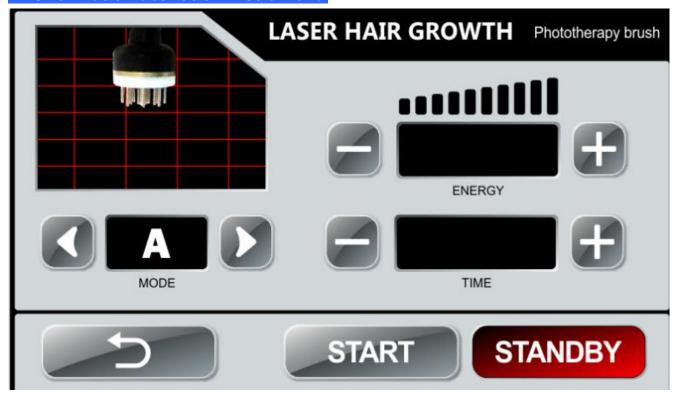

ollagen and elastin, soothe sensitive, relieve swelling and inflammation of the scalp phenomenon; Supplement energy, improve microcirculation and scalp respiratory system, improve containing oxygen and the metabolism of hair follicles.

#### 3)High FrequencyElectrotherapy and Ozone Comb:



High frequency electrotherapy instrument function is as follows: sterilization, treat hair follicle cavities and inflammation, promote the hair follicular scalp wound healing; reduce and adjust the excessive secretion of sebum, promote metabolism; Promote lymph and blood circulation, improve the regeneration of hair follicle cells; Due to the current conduction electrode generated by the vibration, also have the effect of calm and massage on the scalp.



#### **BIO** ionization activation instrument:



To improve the synthesis of collagen, strengthen the elasticity of the scalp. Tighten strengthen scalp muscle elasticity, clear toxin metabolism and entrapped liquid of scalp, eliminate fatigue, restore scalp health.

#### Laser hair restoration:



Studies have shown that LLLT stimulated hair growth in mice subjected to chemotherapy-induced alopecia and also in alopecia areata. Controlled clinical trials demonstrated that LLLT stimulated hair growth in both men and women. Among various mechanisms, the main mechanism is hypothesized to be stimulation of epidermal stem cells in the hair follicle bulge and shifting the follicles into anagen phase.

### Specification:

| Description    | Specifications                             |  |  |
|----------------|-----------------------------------