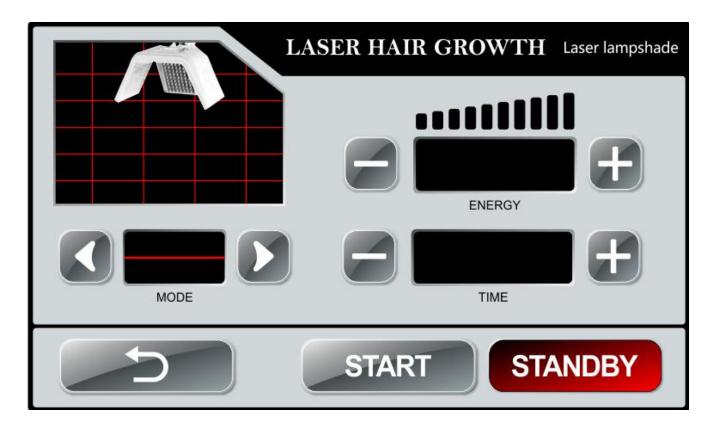

requencyElectrotherapy and Ozone Comb:



High frequency electrotherapy instrument function is as follows: sterilization, treat hair follicle cavities and inflammation, promote the hair follicular scalp wound healing; reduce and adjust the excessive secretion of sebum, promote metabolism; Promote lymph and blood circulation, improve the regeneration of hair follicle cells; Due to the current conduction electrode generated by the vibration, also have the effect of calm and massage on the scalp.



#### **BIO** ionization activation instrument:



To improve the synthesis of collagen, strengthen the elasticity of the scalp. Tighten strengthen scalp muscle elasticity, clear toxin metabolism and entrapped liquid of scalp, eliminate fatigue, restore scalp health.

#### Laser hair restoration:



Studies have shown that LLLT stimulated hair growth in mice subjected to chemotherapy-induced alopecia and also in alopecia areata. Controlled clinical trials demonstrated that LLLT stimulated hair growth in both men and women. Among various mechanisms, the main mechanism is hypothesized to be stimulation of epidermal stem cells in the hair follicle bulge and shifting the follicles into anagen phase.

### Specification:

| Description    | Specifications                             |  |  |
|----------------|--------------------------------------------|--|--|
| Technology     | Laser Diode                                |  |  |
| Wavelength     | 650nm                                      |  |  |
| Working mode   | Continuous and pulse                       |  |  |
| Treatment time | 1-60