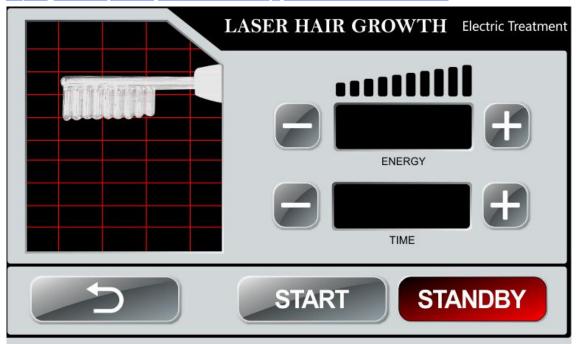

#### 四、operation screen:

#### 3)High FrequencyElectrotherapy and Ozone Comb:

High frequency electrotherapy instrument function is as follows: sterilization, treat hair follicle cavities and inflammation, promote the hair follicular scalp wound healing; reduce and adjust the excessive secretion of sebum, promote metabolism; Promote lymph and blood circulation, improve the regeneration of hair follicle cells; Due to the current conduction electrode generated by the vibration, also have the effect of calm and massage on the scalp.