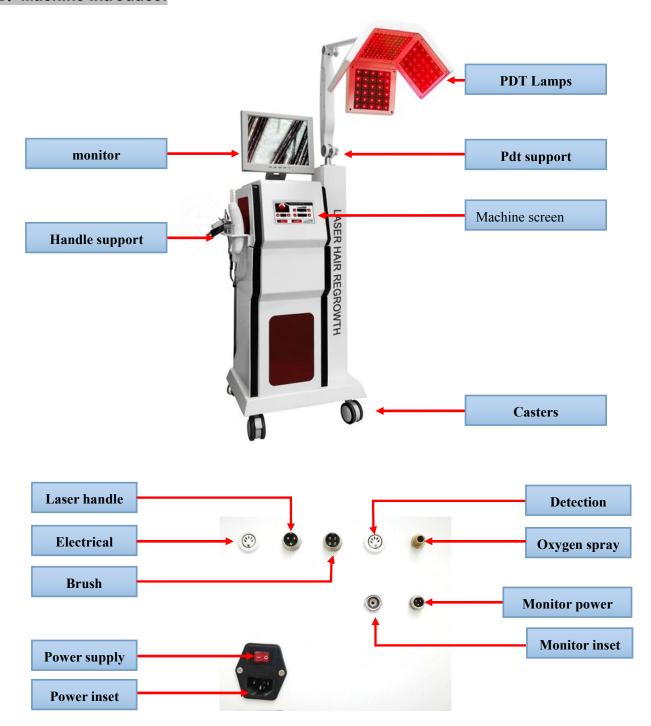

### 二、Machine introduce:

### 五、Accessories introduction:

### 1)Detection handle:

Strong secretion

Hair follicles blocked

dry

2)Oxygen Jet Spray gun:

Give scalp a deep moisturizing and increase water content of scalp; Promote skin cells regeneration, promote the healing of hair follicle holes, increase the oxygen in the scalp, activate hair follicles; Promote the regeneration of the skin collagen and elastin, soothe sensitive, relieve swelling and inflammation of the scalp phenomenon; Supplement energy, improve microcirculation and scalp respiratory system, improve containing oxygen and the metabolism of hair follicles.

#### 3)High FrequencyElectrotherapy and Ozone Comb:

High frequency electrotherapy instrument function is as follows: sterilization, treat hair follicle cavities and inflammation, promote the hair follicular scalp wound healing; reduce and adjust the excessive secretion of sebum, promote metabolism; Promote lymph and blood circulation, improve the regeneration of hair follicle cells; Due to the current conduction electrode generated by the vibration, also have the effect of calm and massage on the scalp.

#### **BIO** ionization activation instrument:

To improve the synthesis of collagen, strengthen the elasticity of the scalp. Tighten strengthen scalp muscle elasticity, clear toxin metabolism and entrapped liquid of scalp, eliminate fatigue, restore scalp health.