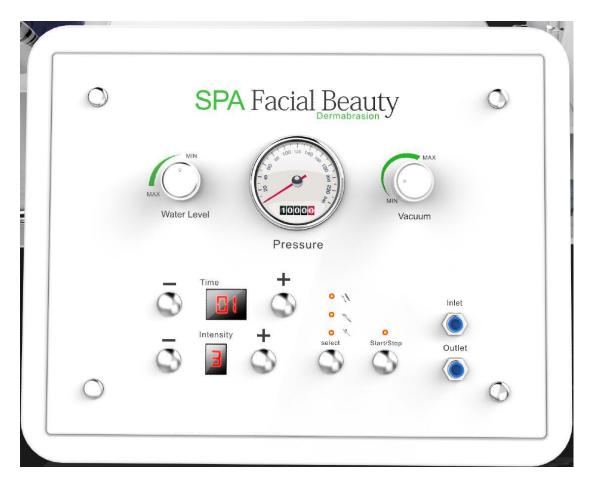

Figture. 1

1. Select Hydro Dermabrasion/Diamond Dermabrasion function,

Figture.2

2. Select Bipolar function(find Figture.2), then adjust the

3. Select Spray gun function(find Figture. 2), then adjust