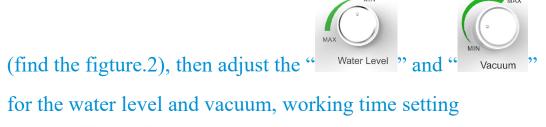

Figture. 1

1. Select Hydro Dermabrasion/Diamond Dermabrasion function,

Figture.2

2. Select Bipolar function(find Figture.2), then adjust the

3. Select Spray gun function(find Figture. 2), then adjust