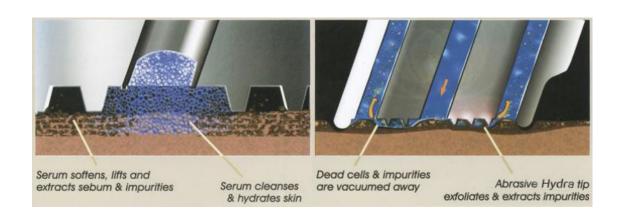

### 1. Hydro Dermabrasion

Hydradermabrasion (Hydra Facial) – the latest in skincare technology. Hydradermabrasion utilizes the natural healing powers of water and oxygen to effortlessly exfoliate the skin without the use of hard crystals or abrasive textured wands, generating deeply hydrated and healthier looking skin.

#### 2. Diamond Dermabrasion

In this type of treatment, dead skin cells are exfoliated and vacuumed off the face with a microdermabrasion machine, that uses microdermabrasion tips covered in tiny diamonds. This procedure is non-surgical ,known to be most effective on deep acne scars or old stretch marks.

Besides, the diamond tips together with the strong suction make it possible to exfoliate the skin more thoroughly than other procedures. With the flexibility of using different suction levels, it also increases blood flow to the skin, and that in turn helps to produce collagen.