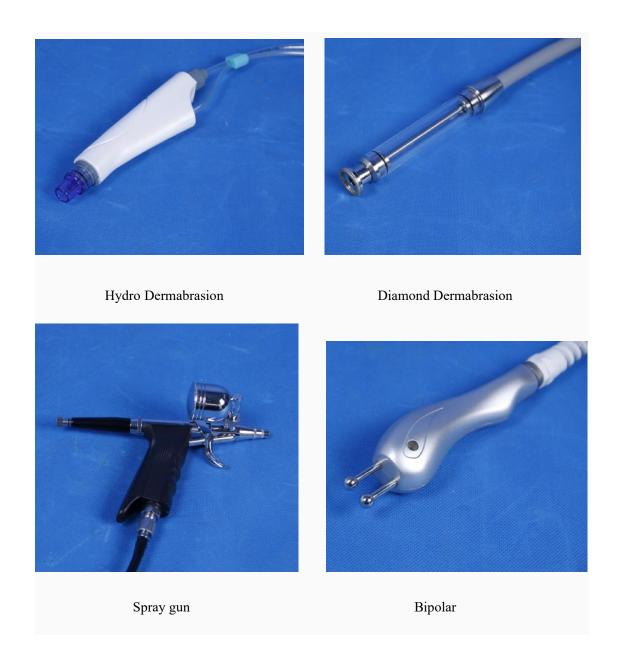

### 1. Hydro Dermabrasion

Hydradermabrasion (Hydra Facial) – the latest in skincare technology. Hydradermabrasion utilizes the natural healing powers of water and oxygen to effortlessly exfoliate the skin without the use of hard crystals or abrasive textured wands, generating deeply hydrated and healthier looking skin.

#### 2. Diamond Dermabrasion

In this type of treatment, dead skin cells are exfoliated and vacuumed off the face with a microdermabrasion machine, that uses microdermabrasion tips covered in tiny diamonds. This procedure is non-surgical ,known to be most effective on deep acne scars or old stretch marks.

# 3. Spray treatment Mechanism of spray oxygen Operating steps

- 1.Clean skin deeply.
- 2.Click the "Spray gun" on as Fig.2 shows,
- 3. You can set the operation time.
- 4.Mix  $2 \sim 3$  drip SPA essential oil diluted with purified water into small cup of the sprayer, water should be about 2/3 of the cup, and then tighten the lid tightly. Oxygen sprayer can only with liquid products, other states product will cause pinhole jam.
- 4.Beautician hold the spray gun, press the control button to release oxygen, And pull backwards to spray water mist.
- 5. Spray oxygen from top to bottom starting from the forehead to the neck, careful not to spray into the eyes or nose, in the spray

#### 4. BIO Microcurrent

Microcurrent is a low level of electricity that mirrors the body's own natural electrical impulses. It is a non-surgical,

non-invasive cosmetic technique that safely and effectively improves the health and appearance of the skin. When used in conjunction with specialized products a manual manipulations, these tiny microcurrent impulse encourage your body's currents at a cellular level. The signs of aging are greatly reduced, while skin tone and elasticity are dramatically improved.