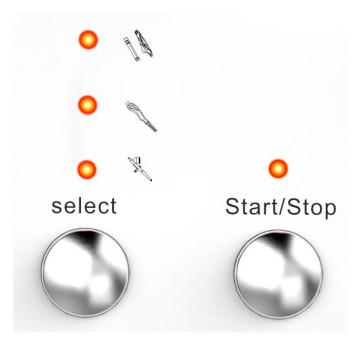

## **Operation Instruction**

Make sure the power line has been installed correctly; make sure the hand piece is well connected with the equipment; Ensure the circuit breaker (if any) at the back of the machine is pressed to "on". Please find the figture 1

Figture. 1

1. Select Hydro Dermabrasion/Diamond Dermabrasion function,

Figture.2

2. Select Bipolar function(find Figture.2), then adjust the

3. Select Spray gun function(find Figture. 2), then adjust