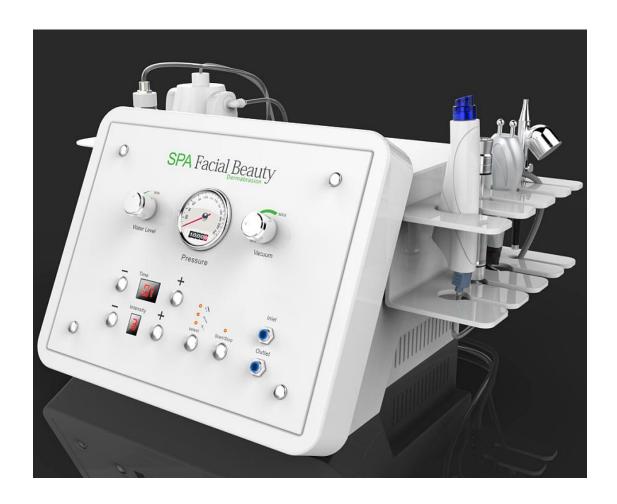

## **Operation Instruction**

Make sure the power line has been installed correctly; make sure the hand piece is well connected with the equipment; Ensure the circuit breaker (if any) at the back of the machine is pressed to "on". Please find the figture 1

Figture. 1

1. Select Hydro Dermabrasion/Diamond Dermabrasion function,

Figture.2

2. Select Bipolar function(find Figture.2), then adjust the

3. Select Spray gun function(find Figture. 2), then adjust