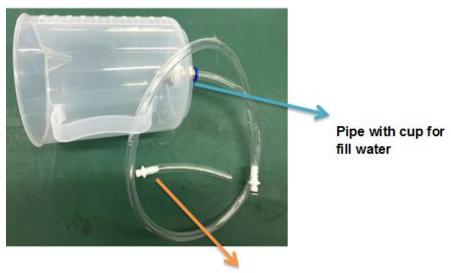

## How to Fill water and outlet water

In the back machine, there are connectors, one is for fill water, and the other one is for outlet water;

1. When fill the water, use the pipe with cup, it is for fill water, meanwhile, use the short pipe insert the outlet water; when the outlet water connector have the water overflow it, means the water tank is full, it needn't fill the water anymore;

Fig. 1 as follows

Short Pipe for outlet water

Fig two as follows;

2. If yours want to outlet the water, just use the short pipe insert the outlet connector, the water will outlet;