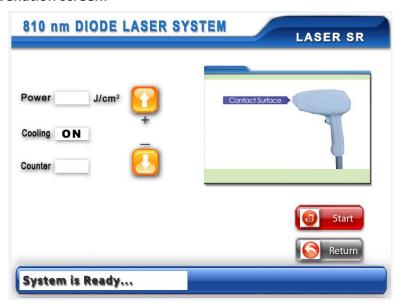

#### 2.1: Fast mode:

Picture 2.1-FHR mode standby

Picture 2.1-FHR mode ready

At FHR mode, it is easy to set parameter then fast go on a therapy: adjust power---press "start"--system becomes to "STOP"and shows "system is ready" at screen bottom---press "button" on hand-piece to start a treatment;

#### 2.2: Normal mode

Picture 2.2-standard mode standby

Picture 2.2-normal mode ready

This is a professional mode, the operator needs to be professional and adjust correct treatment parameters for targeted patients:

#### 3: Skin rejuvenation screen:

Picture 3-skin rejuvenation screen

At skin rejuvenation screen, it is additional function for face rejuvenation and easy to set parameter: adjust power---press "start"--system becomes to "STOP"and shows "system is ready" at screen bottom---press "button" on hand-piece to start a face treatment;

Power J/cm² : set power from 1-5/cm2 adjustable;

: the water cooling is default "on" after device running;

: show current shooting numbers of hand-piece, automatically be cleared at next entry;

Cautions: At each treatment function, the cooling is default "ON", PLEASE DO NOT CLOSE IT IN ORDER TO SYSTEM NORMAL WORKING!