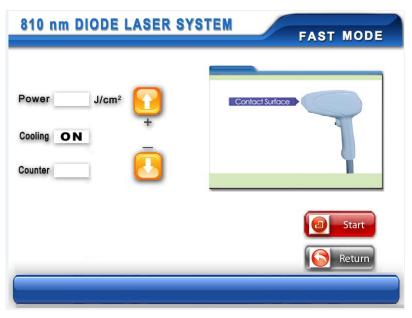

#### 2.1: Fast mode:

Picture 2.1-FHR mode standby

Picture 2.1-FHR mode ready

At FHR mode, it is easy to set parameter then fast go on a therapy: adjust power---press "start"--system becomes to "STOP"and shows "system is ready" at screen bottom---press "button" on hand-piece to start a treatment;

Power J/cm² : set power from 1-5/cm2 adjustable;

: the water cooling is default "on" after device running;

: show current shooting numbers of hand-piece, automatically be cleared at next entry;

Cautions: At each treatment function, the cooling is default "ON", PLEASE DO NOT CLOSE IT IN ORDER TO SYSTEM NORMAL WORKING!