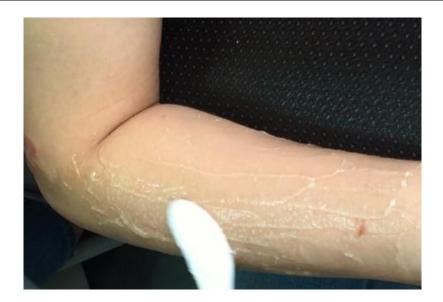

## 5: Hair depilation:

The method to do hair depliation: the hand-piece (sapphire) is stick to skin tightly, and sliding 6-7 times back and forth; during this treatment, observe the changes of skin: if skin no obvious changes, need to increase power until user feels hot and the skin on treatment area appears flushed;

#### **Before and After Hair Removal Photos:**