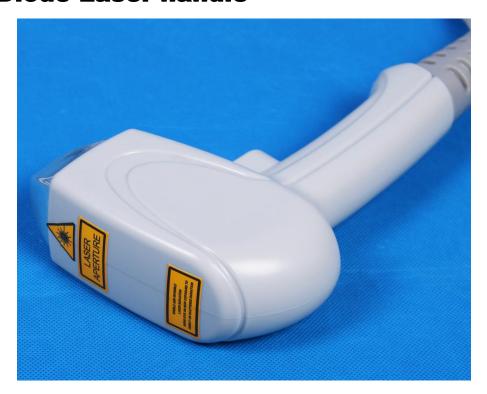

ion: plug-and-play connectors.
- 7. Minimum energy loss: ceramic silver-gilt lumen refelcts diffuse light onto laser rod to produce stronger power.
- 8. Medical CE approval, ISO9001:2008.

## How to Fill water and outlet water

In the back machine, there are connectors, one is for fill water, and the other one is for outlet water;

1. When fill the water, use the pipe with cup, it is for fill water, meanwhile, use the short pipe insert the outlet water; when the outlet water connector have the water overflow it, means the water tank is full, it needn't fill the water anymore;

Fig. 1 as follows





Short Pipe for outlet water

Fig two as follows;



2. If yours want to outlet the water, just use the short pipe insert the outlet connector, the water will outlet;

# **Diode Laser handle**



## **INSTRUCTION OF SCREEN OPERATION**

#### 1: Welcome screen:



Picture 1-welcome screen

Turn on equipment with key switch, the device will automatically goes to welcome screen as picture 1 shown; running 2 seconds at welcome screen system will directly

go to menu screen as picture 2 shown:

#### 2: Menu screen:



Picture 2-menu screen

At this menu screen, there is a three treatment functions: fast mode, normal mode and skin rejuvenation model;

FAST MODE

it is FHR (Fast hair removal) mode, this mode is suitable for public

treatment, easy to start a treatment, most popular with beautician in beauty salon, spa centers, etc

it is standard hair removal mode, according to the different individual to have a targeted treatment, designed for doctor and professional trained operator us