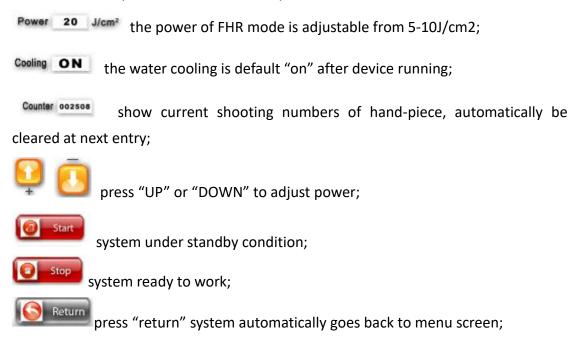

: show current shooting numbers of hand-piece, automatically be cleared at next entry;

Treatment parameter is adjusted by following principles:

Pulse width at 80ms: Power from 6-20J/cm2 adjustable; Frequency from 1-5Hz adjustable;

Power J/cm² : set power from 1-5/cm2 adjustable;

: the water cooling is default "on" after device running;

: show current shooting numbers of hand-piece, automatically be cleared at next entry;

Cautions: At each treatment function, the cooling is default "ON", PLEASE DO NOT CLOSE IT IN ORDER TO SYSTEM NORMAL WORKING!