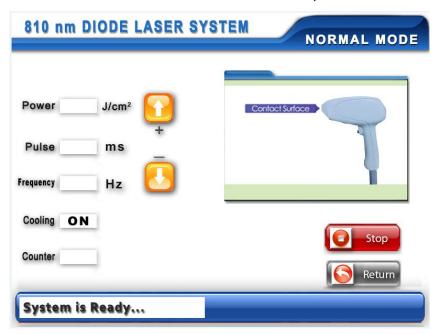

#### 2.2: Normal mode

Picture 2.2-standard mode standby

Picture 2.2-normal mode ready

This is a professional mode, the operator needs to be professional and adjust correct treatment parameters for targeted patients:

: show current shooting numbers of hand-piece, automatically be cleared at next entry;

Treatment parameter is adjusted by following principles:

Pulse width at 80ms: Power from 6-20J/cm2 adjustable; Frequency from 1-5Hz adjustable;

Pulse width at 120ms: Power from 6-30J/cm2 adjustable; Frequency from 1-3Hz adjustable;

Pulse width at 160ms: Power from 8-40J/cm2 adjustable; Frequency from 1-2Hz adjustable

Pulse width at 200ms:
Power from 10-50J/cm2 adjustable;
Frequency from 1-2Hz adjustable;

Power and Frequency will change based on different pulse width;