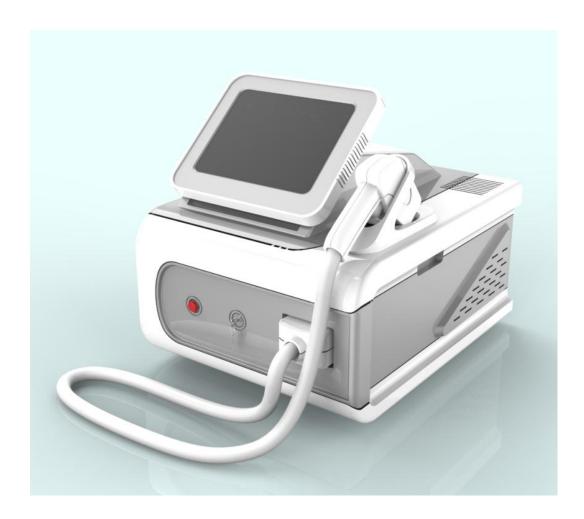

# DL811 810NM DIODES LASER HAIR REMOVAL USER MANUAL



## **Treatment Principle**

Diode laser hair removal technology is based on the selective dynamics of light and heat. The laser goes through the skin surface to reach the root of hair follicle; light can be absorbed and converted into heat damaged hair follicle issue, so that hair loss regeneration without injury surrounding tissue. It provides less pain, easy operation, the safest, techology for permanent hair removal now.

Diode laser machine adopts 808 nm, particular effective to hair melanocytes without injury

surrounding tissue. The laser light can be absorbed by the melanin in hair follicles, and converted into heat, thus increasing the hair follicle

temperature. When the temperature raises high enough to irreversibly damage the hair follicle structure, the hair will disappear af