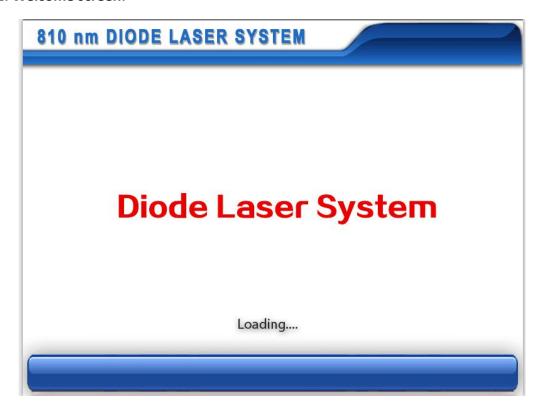

#### 1: Welcome screen:

Picture 1-welcome screen

Turn on equipment with key switch, the device will automatically goes to welcome screen as picture 1 shown; running 2 seconds at welcome screen system will directly

go to menu screen as picture 2 shown: