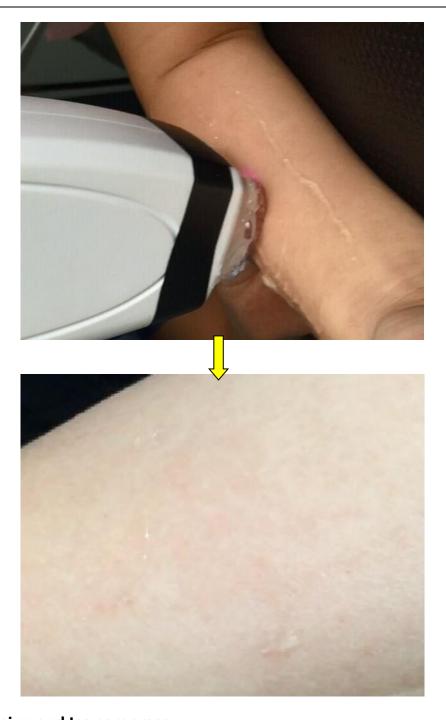

## 5: Hair depilation:

The method to do hair depliation: the hand-piece (sapphire) is stick to skin tightly, and sliding 6-7 times back and forth; during this treatment, observe the changes of skin: if skin no obvious changes, need to increase power until user feels hot and the skin on treatment area appears flushed;

## **6: Cleaning and Ice compress:**

After do treatment, clean again the treatment area, and do ice compress to partial skin for 10-15 minutes if needed; for device, return to menu from treatment screen, turn off device with key switch and clean the sapphire with tissue;

#### **Before and After Hair Removal Photos:**