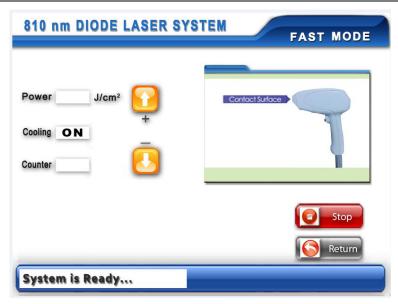

#### 2.1: Fast mode:

Picture 2.1-FHR mode standby

Picture 2.1-FHR mode ready

At FHR mode, it is easy to set parameter then fast go on a therapy: adjust power---press "start"--system becomes to "STOP"and shows "system is ready" at screen bottom---press "button" on hand-piece to start a treatment;

Power J/cm² : set power from 1-5/cm2 adjustable;

: the water cooling is default "on" after device running;

: show current shooting numbers of hand-piece, automatically be cleared at next entry;

Cautions: At each treatment function, the cooling is default "ON", PLEASE DO NOT CLOSE IT IN ORDER TO SYSTEM NORMAL WORKING!