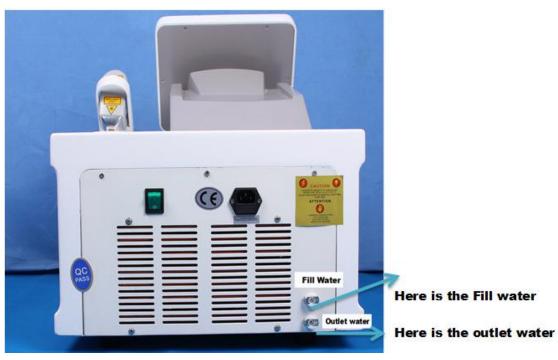

## How to Fill water and outlet water

In the back machine, there are connectors, one is for fill water, and the other one is for outlet water;

1. When fill the water, use the pipe with cup, it is for fill water, meanwhile, use the short pipe insert the outlet water; when the outlet water connector have the water overflow it, means the water tank is full, it needn't fill the water anymore;

Fig. 1 as follows

Short Pipe for outlet water

Fig two as follows;

2. If yours want to outlet the water, just use the short pipe insert the outlet connector, the water will outlet;