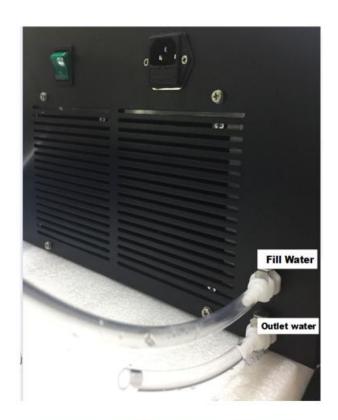

## How to Fill water and outlet water

In the back machine, there are connectors, one is for fill water, and the other one is for outlet water;

1. When fill the water, use the pipe with cup, it is for fill water, meanwhile, use the short pipe insert the outlet water; when the outlet water connector have the water overflow it, means the water tank is full, it needn't fill the water anymore;

Fig. 1 as follows

Short Pipe for outlet water

Fig two as follows;

2. If yours want to outlet the water, just use the short pipe insert the outlet connector, the water will outlet;