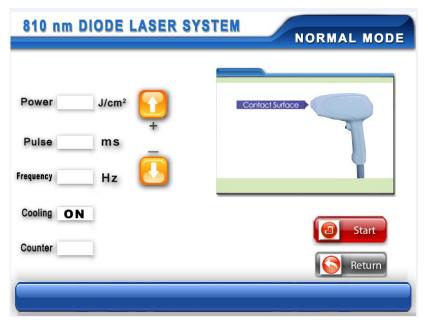

#### 2.2: Normal mode

Picture 2.2-standard mode standby

Picture 2.2-normal mode ready

This is a professional mode, the operator needs to be professional and adjust correct treatment parameters for targeted patients:

: show current shooting numbers of hand-piece, automatically be cleared at next entry;

Treatment parameter is adjusted by following principles:

Pulse width at 80ms: Power from 6-20J/cm2 adjustable; Frequency from 1-5Hz adjustable;

Pulse width at 120ms: Power from 6-30J/cm2 adjustable; Frequency from 1-3Hz adjustable;

Pulse width at 160ms: Power from 8-40J/cm2 adjustable; Frequency from 1-2Hz adjustable

Pulse width at 200ms:
Power from 10-50J/cm2 adjustable;
Frequency from 1-2Hz adjustable;

Power and Frequency will change based on different pulse width;