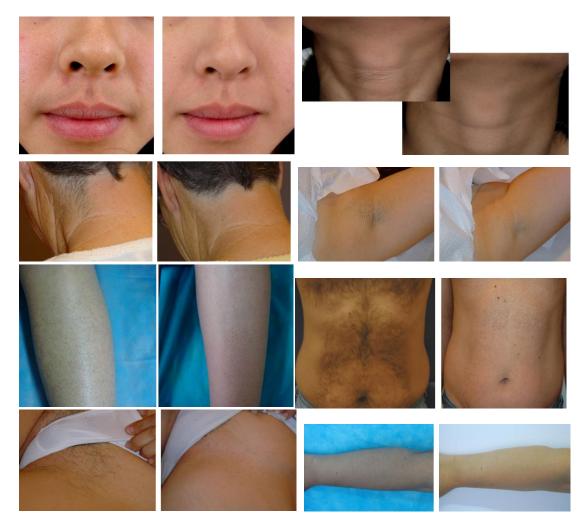

l 2mm thickness)



## 4: Set parameters for device:

Gradually set pulse width and corresponding power, frequency to achieve the best user experience;



## 5: Hair depilation:

The method to do hair depliation: the hand-piece (sapphire) is stick to skin tightly, and sliding 6-7 times back and forth; during this treatment, observe the changes of skin: if skin no obvious changes, need to increase power until user feels hot and the skin on treatment area appears flushed;



## **6: Cleaning and Ice compress:**

After do treatment, clean again the treatment area, and do ice compress to partial skin for 10-15 minutes if needed; for device, return to menu from treatment screen, turn off device with key switch and clean the sapphire with tissue;

#### **Before and After Hair Removal Photos:**



### **Cautions after treatment:**

- 1: After finished treatment, the treatment area will feel slightly scorching hot and skin around hair follicles appears erythema, which is normal phenomenon, do ice compress to partial skin for 10-15 minutes if needed;
- 2: the residual hair on treatment area can pull out in 24 hours or automatically fall off in several days;
- 3: The current day of treatment, use low temperature water to wash and use liquid skin care products;

4: After treatment, pay attention to protecting moisture and sunscreen;

## **Cautions before and after therapy:**

- 1: One month before treatment, pay attention to the sunscreen;
- 2: Two weeks before treatment, the treatment area does not remove hair with plucking out, with cream or electrolysis;
- 3: Two days before and af