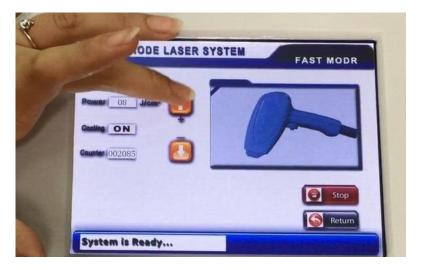

#### 2.1: Fast mode:

Picture 2.1-FHR mode standby

Picture 2.1-FHR mode ready

At FHR mode, it is easy to set parameter then fast go on a therapy: adjust power---press "start"--system becomes to "STOP"and shows "system is ready" at screen bottom---press "button" on hand-piece to start a treatment;