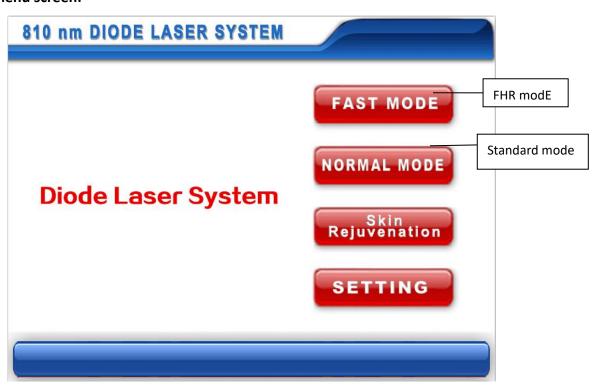

#### 2: Menu screen:

Picture 2-menu screen

At this menu screen, there is a three treatment functions: fast mode, normal mode and skin rejuvenation model;

FAST MODE

it is FHR (Fast hair removal) mode, this mode is suitable for public

treatment, easy to start a treatment, most popular with beautician in beauty salon, spa centers, etc

it is standard hair removal mode, according to the different individual to have a targeted treatment, designed for doctor and professional trained operator use in medical clinic, surgical hospital, etc

it is a additional function of skin rejuvenation with low energy shooting to make face smooth, tender and younger;

**SETTING** it is system settings, user backstage;