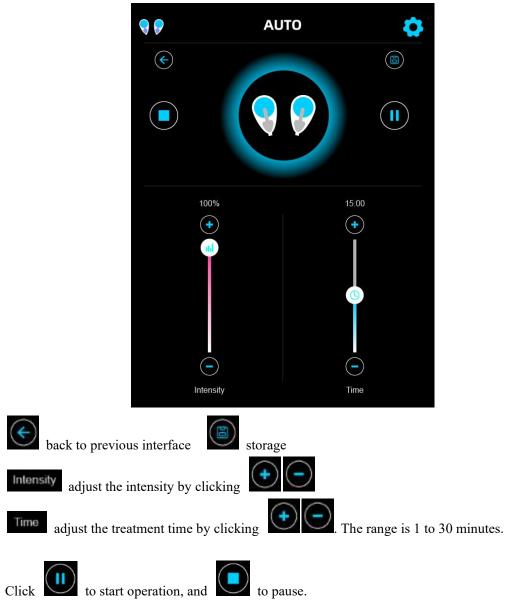

# (1) Interface

Connect the power cord, turn on the power switch, the following interfaces will be seen.

1 Auto Mode

AUTO

Choose the gender/age/area and therapy according to the customer's situation.

Click to the next interface.

Therapy(Different frequency): HIIT- Exreme Mode HYPERTROPHY --Fat Reduction Mode STRENGTH --Muscle Strength Mode COMBO 1 --Shaping Mode COMBO 2 --Rectus Abdominis Mode

The output intensity should be regulated from low gradually to high energy according to endurance of customers. During operating, the beautician should communicate with customers in time and the customers should tell how they feel about the heat.

The system will pause automatically if the setting time is over.

Clean the leftovers on skin with warm water.

Please turn off the general power switch and unplug the power supply line. Then sterilize the electrode probe with alcohol.

Finally, clean the electrode plate by clean towel. other parts of the handle shall not be cleaned with alcohol or other organic solvents to avoid damage.