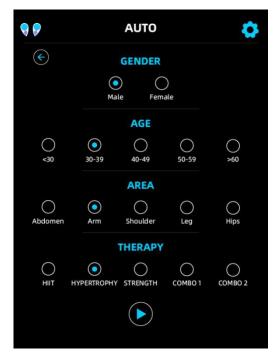

# (1) Interface

Connect the power cord, turn on the power switch, the following interfaces will be seen.

1 Auto Mode

AUTO

Choose the gender/age/area and therapy according to the customer's situation.

Click to the next interface.

Therapy(Different frequency): HIIT- Exreme Mode HYPERTROPHY --Fat Reduction Mode STRENGTH --Muscle Strength Mode COMBO 1 --Shaping Mode COMBO 2 --Rectus Abdominis Mode

The output intensity should be regulated from low gradually to high energy according to endurance of customers. During operating, the beautician should communicate with customers in time and the customers should tell how they feel about the heat.