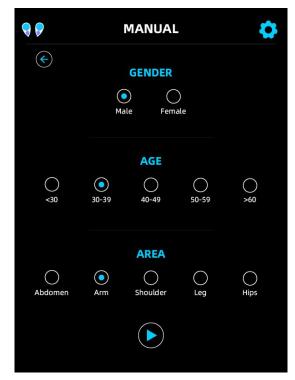

# **②** Manual Mode

Choose the gender/age/area according to the customer's situation.

Click

to the next interface.

adjust the treatment time by clicking . The range is 1 to 30 minutes. The treatment parts should be smeared gel or creams, which is helpful for the electric wave heat energy to transmit, and it has better result. The amount of the work head operation can be flexible to move.

endurance of customers.

During operating. The beautician should communicate with customers in time and the customers should tell how they feel about the heat.

The system will pause automatically if the setting time is over.

Clean the leftovers on skin with warm water.

Please turn off the general power switch and unplug the power supply line. Then sterilize the electrode probe with alcohol. Finally, clean the electrode plate by clean towel. other parts of the handle shall not be cleaned with alcohol or other organic solvents to avoid damage.