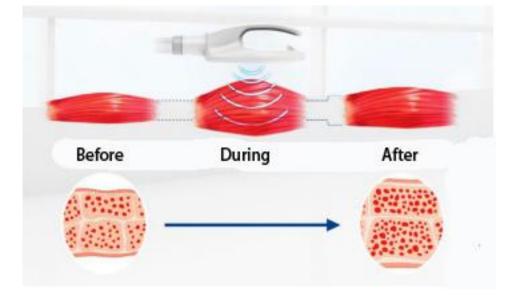

# 1. Working Theory

Using the most advanced High Intensity Electromagnetic Energy Technology(HIEMT), the motor neurons in the muscles are directly stimulated with high frequency and high magnetic force to induce the muscles to produce extreme contractions. This kind of contraction is an intensity that cannot be achieved by ordinary exercise. One treatment is equivalent to 20,000 maximum muscle contractions, which ultimately increases muscle mass, makes the muscles stronger and clearer. At the same time, it can accelerate the decomposition of fat, effectively reduce the fat cells, and will not appear the phenomenon of loose skin after fat loss, helping custumers to achieve a slimmer and more athletic body contour.

### **Muscle Building:**

Use High Intensity Electromagnetic Energy Technology(HIEMT)  $\rightarrow$  stimulate nerves  $\rightarrow$  continuous expansion and contraction of own muscles  $\rightarrow$  extreme training  $\rightarrow$  deep muscle remodeling  $\rightarrow$  growth of myofibrils (muscle enlargement)  $\rightarrow$  create new collagen chains and muscle fibers (muscle hyperplasia) ) $\rightarrow$  To train and increase muscle density and volume.

# **Fat Reduction:**

Using focused magnetic resonance (HIEMT) technology  $\rightarrow$  100% limit muscle contraction  $\rightarrow$  can trigger a large amount of fat decomposition  $\rightarrow$  fatty acid is broken down from triglyceric acid  $\rightarrow$  accumulate in a large amount in fat cells  $\rightarrow$  make fatty acid concentration too high  $\rightarrow$  adipocyte apoptosis  $\rightarrow$  Excreted from the body by normal metabolism within 2 -4 weeks.