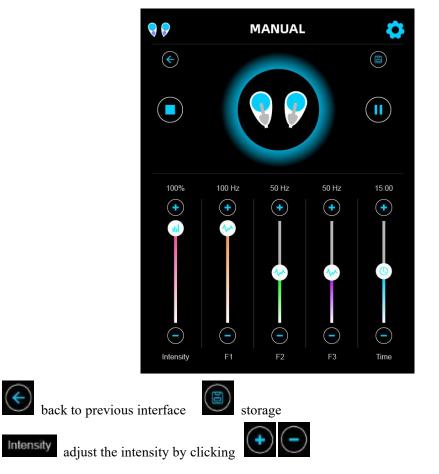

# **②** Manual Mode

Choose the gender/age/area according to the customer's situation.

Click

to the next interface.

adjust the treatment time by clicking . The range is 1 to 30 minutes. The treatment parts should be smeared gel or creams, which is helpful for the electric wave heat energy to transmit, and it has better result. The amount of the work head operation can be flexible to move.

endurance of customers.

During operating. The beautician should communicate with customers in time and the customers should tell how they feel about the heat.

The system will pause automatically if the setting time is over.

Clean the leftovers on skin with warm water.

Please turn off the general power switch and unplug the power supply line. Then sterilize the electrode probe with alcohol. Finally, clean the electrode plate by clean towel. other parts of the handle shall not be cleaned with alcohol or other organic solvents to avoid damage.