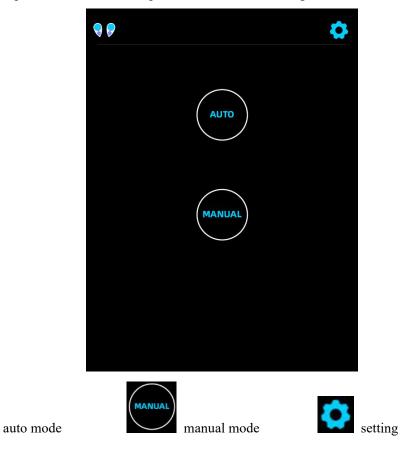

# (1) Interface

Connect the power cord, turn on the power switch, the following interfaces will be seen.

1 Auto Mode

AUTO

Choose the gender/age/area and therapy according to the customer's situation.

Click to the next interface.

# **②** Manual Mode

Choose the gender/age/area according to the customer's situation.

Click

to the next interface.

adjust the treatment time by clicking . The range is 1 to 30 minutes. The treatment parts should be smeared gel or creams, which is helpful for the electric wave heat energy to transmit, and it has better result. The amount of the work head operation can be flexible to move.