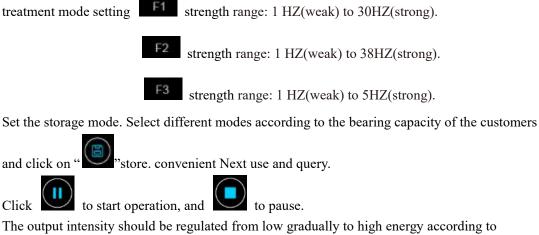

# **②** Manual Mode

Choose the gender/age/area according to the customer's situation.

Click

to the next interface.

adjust the treatment time by clicking . The range is 1 to 30 minutes. The treatment parts should be smeared gel or creams, which is helpful for the electric wave heat energy to transmit, and it has better result. The amount of the work head operation can be flexible to move.

endurance of customers.

During operating. The beautician should communicate with customers in time and the customers should tell how they feel about the heat.

The system will pause automatically if the setting time is over.

Clean the leftovers on skin with warm water.

Please turn off the general power switch and unplug the power supply line. Then sterilize the electrode probe with alcohol. Finally, clean the electrode plate by clean towel. other parts of the handle shall not be cleaned with alcohol or other organic solvents to avoid damage.