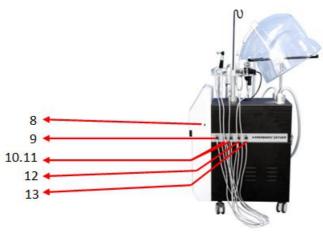

## **Parts Introduction**

8.USB(Multimedia function)

- 1.LCD Screen 2.Bottles(S1/S2/S3/S4) 3. Supersonic work head jack for face 4. Oxygen sprayer jack 5. Skin scrubber 6.Oxygen injector jack 7. Oxygen feeding port
  - 9. Supersonic work head jack for eyes

- 10.11. BIO-photo electricity work head jack
  - 12. Bipolar RF work head jack
  - 13. Tripolar RF work head jack
  - 14. Oxygen output adjustor
  - 15. Filter
  - 16. Bottle placed zone
  - 17. General power switch
  - 18. Power supply line jack