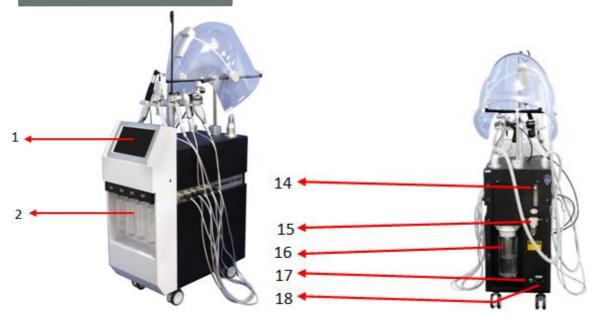

## **Parts Introduction**

8.USB(Multimedia function)

- 1.LCD Screen 2.Bottles(S1/S2/S3/S4) 3. Supersonic work head jack for face 4. Oxygen sprayer jack 5. Skin scrubber 6.Oxygen injector jack 7. Oxygen feeding port
  - 9. Supersonic work head jack for eyes

- 10.11. BIO-photo electricity work head jack
  - 12. Bipolar RF work head jack
  - 13. Tripolar RF work head jack
  - 14. Oxygen output adjustor
  - 15. Filter
  - 16. Bottle placed zone
  - 17. General power switch
  - 18. Power supply line jack