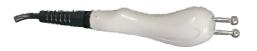

## Accessories

Oxygen injector

Skin scrubber

Ultrasound (eye) work head

Ultrasound (face) work head

Biological photoelectric working head

BioBiopolar RF

Tripolar RF

### The function of Skin Scrubber

With Ultrasonic Scrubber begins a new generation of aesthetic soft peeling. Using the high performance of ultrasounds, this exciting cosmetic breakthrough provides a safe painless and perfect physiological skin regeneration. By removing the superficial scaly layers of the skin, the Scrubber stimulates the revival of the skin tissue rendering it youthful and luminous from the first treatment.