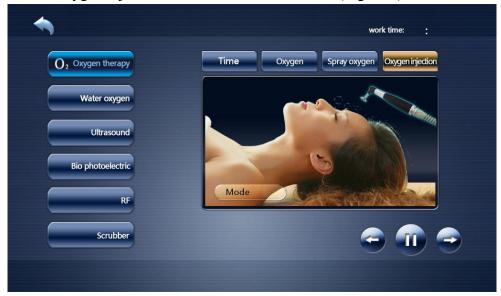

## Oxygen injection operation steps

1. Click on "Oxygen injection" to enter the interface like (Figure 8)

(Figure 8)

- 2.Click on "to choose the working mode(five modes for option)
- 3. Click on "time" to set the working time. Set about 20 minutes for face treatment and about 15 minutes for eye treatment (Figure 8)
- 4. Apply skin care products in the treatment parts, click on "" to start work. The Oxygen injector should close to the skin during the treatment. Probably adjust oxygen output regulator [3] The oxygen injector should avoid direct access to the skin with inflammatory injury.
- 5. The output pressure of the injector should also be weakened when it treats on eye and nose.