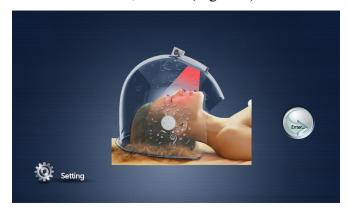

Dermabrasion Handle

- 1. Connect all accessories with main machine tidily.
- (1) Connect the Supersonic working head (the face handle ) with the port [3]
- (2) Connect the Oxygen Sprayer with the port [4]
- (3) Connect the Skin scrubber with the port [5]
- (4) Connect the Oxygen injector with the port [6]
- (5) Connect the Supersonic working head (the eyes handle) with the port [9]
- (6) Connect two BIO-photo Electricity work head with the port [10] and [11]
- (7) Connect 2 polar RF with the port [12]
- (8) Connect 3 polar RF with the port [13]
- 2.Install the cup in the back of the machine, please remove the cup when you change the water, counterclockwise direction is tightened, clockwise direction is removed. The cup can only be filled with pure water. The Water can not exceed the carved line on the bottom of the internal hose (about 2cm), otherwise the water level is too high easily lead to nozzle obstruction without oxygen spray.
- 3. Connect the power cord [18], open the main power switch [17].
- 4. Turn on the machine and enter the interface (Figure 1), click into the setting, choose the language.
- 5. Click on the screen "enter" button, such as (Figure 2) to enter the user interface.

(Figure 1)

(Figure 2)

### **Oxygen therapy function**

First, the oxygen operation steps

1, please guests lying on the beauty bed, and then apply with wet cotton Face or face with a protective mirror, the high oxygen light cover over the entire head. Click on "oxygen" Key to enter the interface as shown in Figure 3