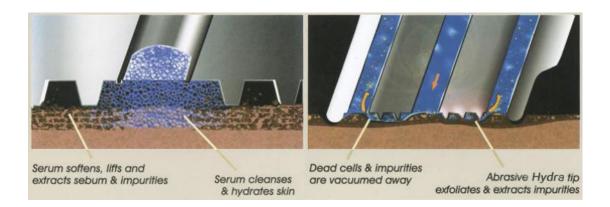

## **Water Oxygen function**

Hydradermabrasion—the latest in skin care technology. Hydradermabrasion utilizes the natural healing powers of water and oxygen to effort lessly exfoliate the skin without the use of hard crystals or abrasive textured wands, generating deeply hydrated and healthier looking skin.

### The function of Skin Scrubber

With Ultrasonic Scrubber begins a new generation of aesthetic soft peeling. Using the high performance of ultrasounds, this exciting cosmetic breakthrough provides a safe painless and perfect physiological skin regeneration. By removing the superficial scaly layers of the skin, the Scrubber stimulates the revival of the skin tissue rendering it youthful and luminous from the first treatment.