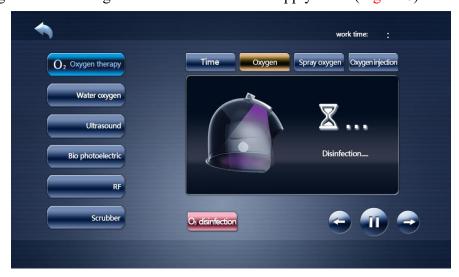

(Figure 6)

- 4, Set the working hours to the instrument will automatically pause.
- 5, The high oxygen mask back on the host bracket, and then click on the screen "Disinfection" key, enter (such as Figure 6) interface, click "began to disappear