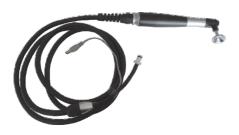

## Oxygen injection operation steps

1. Click on "Oxygen injection" to enter the interface like (Figure 8)

(Figure 8)

- 2.Click on "to choose the working mode(five modes for option)
- 3. Click on "time" to set the working time. Set about 20 minutes for face treatment and about 15 minutes for eye treatment (Figure 8)
- 4. Apply skin care products in the treatment parts, click on "" to start work. The Oxygen injector should close to the skin during the treatment. Probably adjust oxygen output regulator [3] The oxygen injector should avoid direct access to the skin with inflammatory injury.
- 5. The output pressure of the injector should also be weakened when it treats on eye and nose.