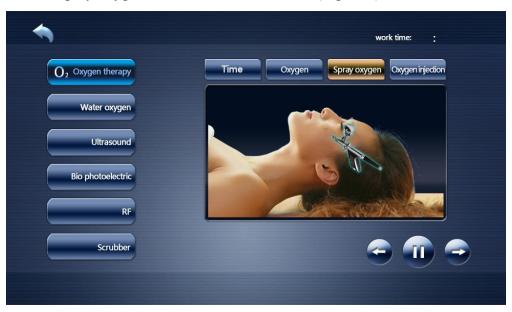

#### Spray oxygen operation steps

1.Click on "Spray oxygen" to enter the interface like(Figure 7)

(Figure 7)

- 2. Pour the nutrient water into the small cup of the oxygen spray gun (about 2/3 of the cup). And then cover the lid. The small cup of the oxygen spray gun can only be filled with watery products, other state of the product easily lead to pinhole blockage.
- 3. Click on "time" to set the working time to about 15-20 minutes. (Figure 7)
- 4. Click on "" to begin, the beautician holds the spray gun and begins to spray oxygen.