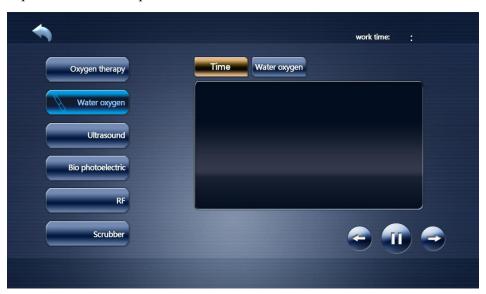

#### **Operation steps:**

Clean your face before operation.

①Click on "Water oxygen" to enter the interface like (Figure 9)

(Figure 9)

② Select bottle "S1" "S2" "S3" or "S4", adjust Vacuum

and water level

on the right side of the equipment, Click on "time" (Figure 10) to set working

time, and press to start operation..

(Figure 10)