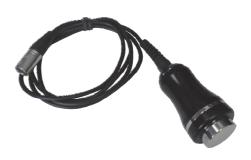

## Accessories

Oxygen injector

Skin scrubber

Ultrasound (eye) work head

Ultrasound (face) work head

Biological photoelectric working head

BioBiopolar RF

Tripolar RF

### **Bio Photoelctric function**

1. Click on the button "Bio photoelectric" and enter the interface of Figure 13

(Figure 13)

2. Apply the medium on the skin (gel, solution etc)

- 3. Click on "time" and adjust the working time, each part is about 20mins.
- 4. Click on the button "Broelectricity" and click "adjust the Current output, strength is 1(weak)-7(strong), and click "adjust the current" "for starting.
- 5. Click on the button "Refigerated light", choosing the working mode on the interface of Figure 14. P1-p4 is pulsed light, p5 is fixed light, could be adjusted by the button ""."