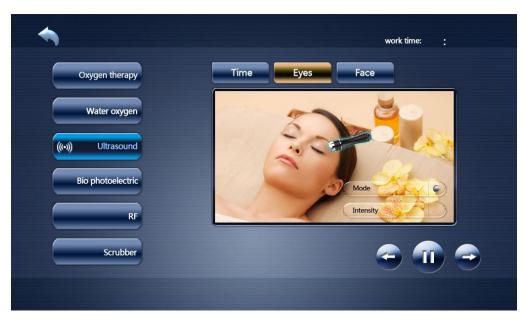

## **Ultrasound function**

1. Click on "Ultrasound" and enter into the interface of Figure 11

. .

(Figure 11)

- 2. Choose the item "Eyes" or "face"
- 3. Choose the button "adjust the strength: 1(weak)-7(strong)
- 4. Click on "time" to enter other interface of Figure 12 and click on the button
- "Adjust the working time, working time for eyes is from 15-20mins.

Working time for face is from 20-30mins

(Figure 12)

5. Click on the button "and start. Apply medium to the care area (gel, essence etc)

40

- 6. Set the working time to the instrument will automatically pause.
- 7. Use warm water to clean the skin.
- 8. Clean and disinfect used ultrasound working head.