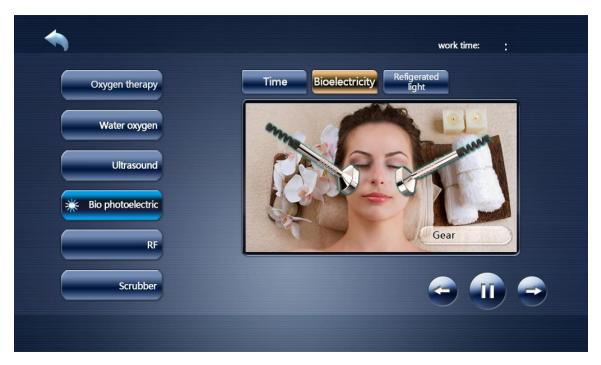

### **Bio Photoelctric function**

1. Click on the button "Bio photoelectric" and enter the interface of Figure 13

(Figure 13)

2. Apply the medium on the skin (gel, solution etc)

- 3. Click on "time" and adjust the working time, each part is about 20mins.
- 4. Click on the button "Broelectricity" and click "adjust the Current output, strength is 1(weak)-7(strong), and click "adjust the current" "for starting.
- 5. Click on the button "Refigerated light", choosing the working mode on the interface of Figure 14. P1-p4 is pulsed light, p5 is fixed light, could be adjusted by the button ""."