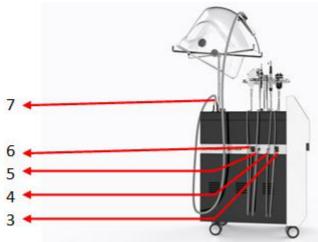

## **Parts Introduction**

8.USB(Multimedia function)

- 1.LCD Screen 2.Bottles(S1/S2/S3/S4) 3. Supersonic work head jack for face 4. Oxygen sprayer jack 5. Skin scrubber 6.Oxygen injector jack 7. Oxygen feeding port
  - 9. Supersonic work head jack for eyes