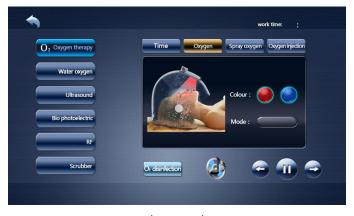

- (A) Output of cold light:
- 1.) Click the "Color" button in the interface as shown in (Figure 3), Choose red or blue light can also choose between two kinds of light

(Figure 3)

2.) Set the mode: Click on the interface in (Figure 3) "Key to set the output mode: five modes can be selected:

Mode 1: Continue to output oxygen mode

Mode 2 to 4: The interval between the output oxygen is different

- 3.) Click ""' to start the instrument. (Figure 3)
- (B) music therapy: the music will be recorded in the U disk inserted in the [8] socket click Music icon" "into the interface, such as (Figure 4).