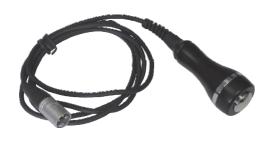

## Accessories

Oxygen injector

Skin scrubber

Ultrasound (eye) work head

Ultrasound (face) work head

Biological photoelectric working head

BioBiopolar RF

Tripolar RF

## **Ultrasound function**

1. Click on "Ultrasound" and enter into the interface of Figure 11

. .

(Figure 11)

- 2. Choose the item "Eyes" or "face"
- 3. Choose the button "adjust the strength: 1(weak)-7(strong)
- 4. Click on "time" to enter other interface of Figure 12 and click on the button
- "Adjust the working time, working time for eyes is from 15-20mins.