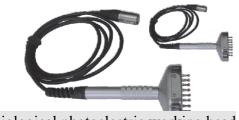

## Accessories

Oxygen injector

Skin scrubber

Ultrasound (eye) work head

Ultrasound (face) work head

Biological photoelectric working head

BioBiopolar RF

Tripolar RF

## **RF Function**

1, Figure 3, click "RF" then you will see Figure 15

(Figure 15)

- 2, To choice the treatment item: biopolar RF for eye; tripolar RF for Face
- 1), Click "for adjust the intensity 1(weak)-7 (strong)
- 2), Click "time" to set treatment time: 20 minutes for eye, 20-30 minutes for face. (Figure 16)