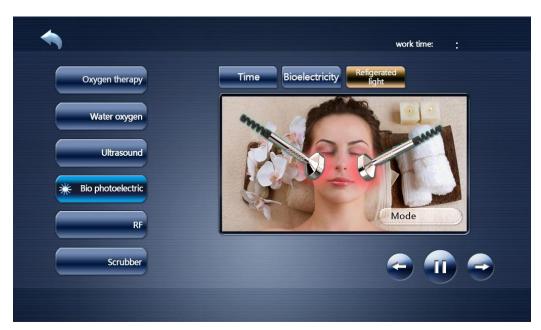

### **Bio Photoelctric function**

1. Click on the button "Bio photoelectric" and enter the interface of Figure 13

(Figure 13)

2. Apply the medium on the skin (gel, solution etc)

- 3. Click on "time" and adjust the working time, each part is about 20mins.
- 4. Click on the button "Broelectricity" and click "adjust the Current output, strength is 1(weak)-7(strong), and click "adjust the current" "for starting.
- 5. Click on the button "Refigerated light", choosing the working mode on the interface of Figure 14. P1-p4 is pulsed light, p5 is fixed light, could be adjusted by the button ""."

(Figure 14)

- 6. Could choose one handle or two handles can be worked at the same time when caring, working handle must be closed to the skin, do not use on the damage or Inflammation site.
- 7. Set the working time to the instrument will automatically pause.
- 8. Use warm water to clean the skin.
- 9. Clean and disinfect used ultrasound working head.