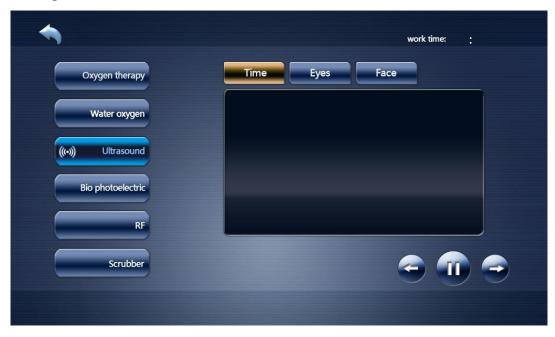

## **Ultrasound function**

1. Click on "Ultrasound" and enter into the interface of Figure 11

. .

(Figure 11)

- 2. Choose the item "Eyes" or "face"
- 3. Choose the button "adjust the strength: 1(weak)-7(strong)
- 4. Click on "time" to enter other interface of Figure 12 and click on the button
- "Adjust the working time, working time for eyes is from 15-20mins.

Working time for face is from 20-30mins

(Figure 12)

5. Click on the button "and start. Apply medium to the care area (gel, essence etc)

40

- 6. Set the working time to the instrument will automatically pause.
- 7. Use warm water to clean the skin.
- 8. Clean and disinfect used ultrasound working head.