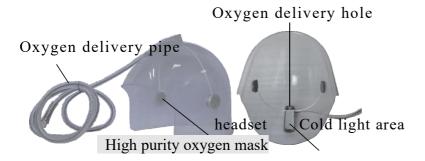

### **Oxygen therapy function**

First, the oxygen operation steps

1, please guests lying on the beauty bed, and then apply with wet cotton Face or face with a protective mirror, the high oxygen light cover over the entire head. Click on "oxygen" Key to enter the interface as shown in Figure 3

- (A) Output of cold light:
- 1.) Click the "Color" button in the interface as shown in (Figure 3), Choose red or blue light can also choose between two kinds of light

(Figure 3)

2.) Set the mode: Click on the interface in (Figure 3) "Key to set the output mode: five modes can be selected:

(Figure 6)

- 4, Set the working hours to the instrument will automatically pause.
- 5, The high oxygen mask back on the host bracket, and then click on the screen "Disinfection" key, enter (such as Figure 6) interface, click "began to disappear