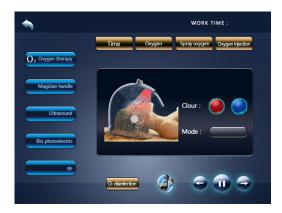

- (A) Output of cold light:
- 1.) Click the "Color" button in the interface as shown in (Figure 3), Choose red or blue light can also choose between two kinds of light

(Figure 3)

2.) Set the mode: Click on the interface in (Figure 3) "Key to set the output mode: five modes can be selected:

Mode 1: Continue to output oxygen mode

Mode 2 to 4: The interval between the output oxygen is different

- 3.) Click ""' to start the instrument. (Figure 3)
- (B) music therapy: the music will be recorded in the U disk inserted in the [8] socket click Music icon" "into the interface, such as (Figure 4).