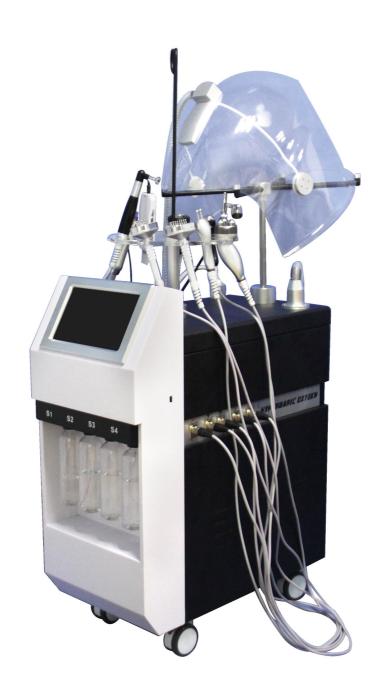

## **Parts Introduction**

8.USB(Multimedia function)

- 1.LCD Screen 2.Bottles(S1/S2/S3/S4) 3. Supersonic work head jack for face 4. Oxygen sprayer jack 5. Skin scrubber 6.Oxygen injector jack 7. Oxygen feeding port
  - 9. Supersonic work head jack for eyes

- 10.11. BIO-photo electricity work head jack
  - 12. Bipolar RF work head jack
  - 13. Tripolar RF work head jack
  - 14. Oxygen output adjustor
  - 15. Filter
  - 16. Bottle placed zone
  - 17. General power switch
  - 18. Power supply line jack