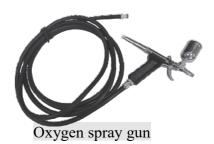

#### Spray oxygen operation steps

1.Click on "Spray oxygen" to enter the interface like(Figure 7)

(Figure 7)

- 2. Pour the nutrient water into the small cup of the oxygen spray gun (about 2/3 of the cup). And then cover the lid. The small cup of the oxygen spray gun can only be filled with watery products, other state of the product easily lead to pinhole blockage.
- 3. Click on "time" to set the working time to about 15-20 minutes. (Figure 7)
- 4. Click on "" to begin, the beautician holds the spray gun and begins to spray oxygen.