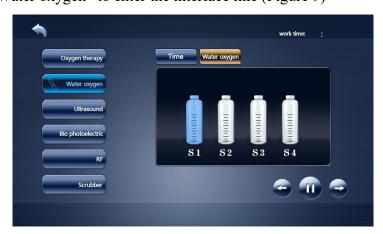

#### **Operation steps:**

Clean your face before operation.

①Click on "Water oxygen" to enter the interface like (Figure 9)

(Figure 9)

② Select bottle "S1" "S2" "S3" or "S4", adjust Vacuum

and water level

on the right side of the equipment, Click on "time" (Figure 10) to set working

time, and press to start operation..

(Figure 10)