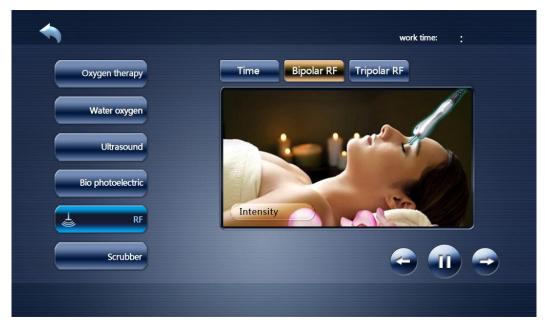

## **RF Function**

1, Figure 3, click "RF" then you will see Figure 15

(Figure 15)

- 2, To choice the treatment item: biopolar RF for eye; tripolar RF for Face
- 1), Click "for adjust the intensity 1(weak)-7 (strong)
- 2), Click "time" to set treatment time: 20 minutes for eye, 20-30 minutes for face. (Figure 16)

(Figure 16)

- 3), Click "" to start operation
- 4), To put some cooling gel on the treatment area, move the RF work head from inside to outside, from down to up. Should reduce the output intensity, because there has less fat around the eye and Forehead.
- 5), The machine will pause when the treatment time is up.
- 6), To clean the skin with warm water
- 7),To clean and disinfect the RF work head