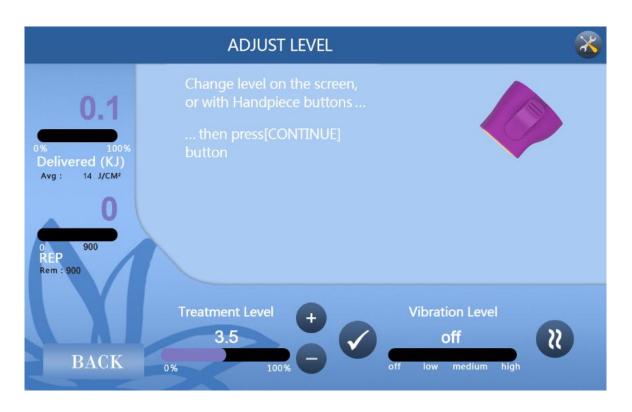

## 4.2 3D professional operation interface

- 4 Return 5 Start
  - 6 Stop 7 Clear (clear the current dot list)
- (8) Number of times used

- Total number of times
- (10) This icon is lit, that is, the handle motor returns to the origin
- (11) Save
- (12) Area width
- (13) Area length
- (14) Column spacing

- (15) Row spacing
- (16) Strength

**Steps:** Preparation: Plug in the handle and probe, first judge whether the handle motor

① returns to the origin, then adjust the dot density and intensity to start working (if you need to save the data, first adjust the required parameters, click ① to save, and then press M1~M5 Save any one of them)

**Start:** Press ⑤ to start and then press the handle button, stick to the skin, and then start the treatment

**Stop:** first press the handle button and then press 6 to stop, switch mode and press 4 to return to the switchable mode

**Remarks:** When the value of  $\otimes < 9$ , it can work; when the value of  $\otimes = 9$ , it means that the number of probes has been used up, and the instrument will have a beep and cannot continue to work