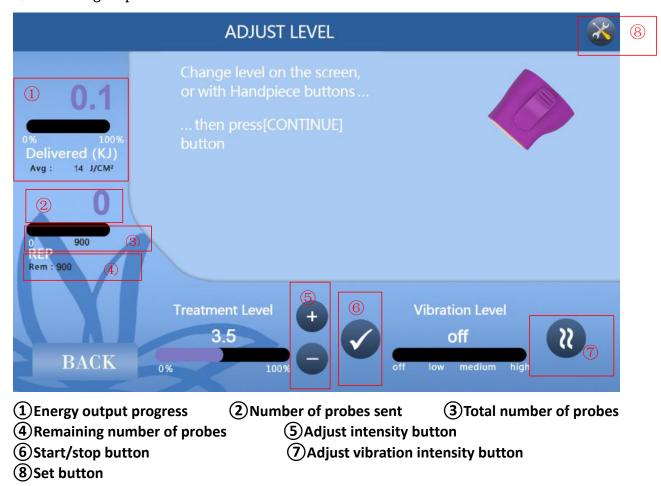

## 4.5 System Tools

First click the adjustment intensity plus/minus any button or adjust the vibration intensity button. Then click the settings button. Can enter the system tool interface

## Adjust setting parameters;

Note: The operation method of training mode is the same as normal operation, but the training mode does not count the number of probes, no vibration,

No energy output, only as a functional test of the instrument. In actual operation, you must turn off the training mode and switch to Normal use interface; (When the training mode is closed, you need to shut down and restart to restore the normal use interface)