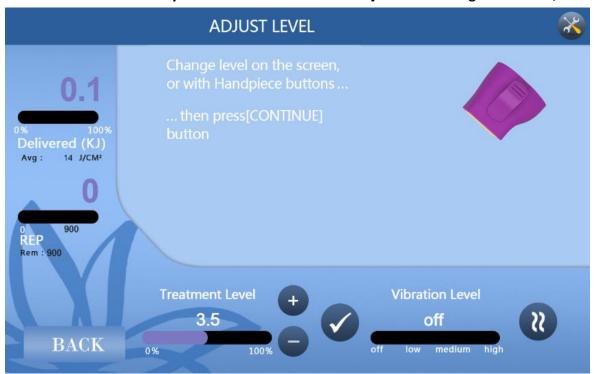

## 4.2 3D professional operation interface

- 4 Return 5 Start
  - 6 Stop 7 Clear (clear the current dot list)
- (8) Number of times used

- Total number of times
- (10) This icon is lit, that is, the handle motor returns to the origin
- (11) Save
- (12) Area width
- (13) Area length
- (14) Column spacing

- (15) Row spacing
- (16) Strength

**Steps:** Preparation: Plug in the handle and probe, first judge whether the handle motor

① returns to the origin, then adjust the dot density and intensity to start working (if you need to save the data, first adjust the required parameters, click ① to save, and then press M1~M5 Save any one of them)

**Start:** Press ⑤ to start and then press the handle button, stick to the skin, and then start the treatment

**Stop:** first press the handle button and then press 6 to stop, switch mode and press 4 to return to the switchable mode

**Remarks:** When the value of  $\otimes < 9$ , it can work; when the value of  $\otimes = 9$ , it means that the number of probes has been used up, and the instrument will have a beep and cannot continue to work