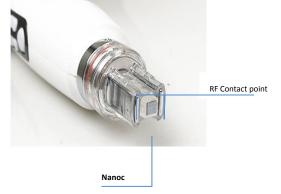

#### Handle installation:

Align the slot on the nanocrystal head with the fixed buckle on the handle, insert it and tighten it clockwise (as shown in the figure below);

Pour the stock solution into the stock solution bottle, and insert the handle upside down into the stock solution bottle (as shown in the figure below);