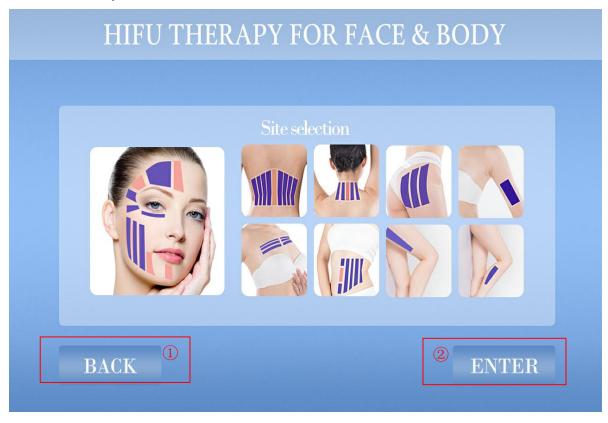

## 4.3 Boot mode operation interface

Part selection interface: select the body part according to your needs, click

2 to enter the part treatment interface,

Click ① to return to the selection interface

| 1 Return           | ②Start              | ③Stop       | 4 Clear (clear the    | current dot list) |
|--------------------|---------------------|-------------|-----------------------|-------------------|
| <b>5</b> Use times | <b>6</b> Total time | es          |                       |                   |
| 7 This icon is o   | on, that is, the h  | andle motor | returns to the origin | 8 Area width      |
| 9 Area length      | <b>10</b> Colum     | n spacing   | 11)Line spacing       | (12) Strength     |

**Steps:** Preparation (shown on the waist, and the same steps for other parts): Plug in the handle and handle head, first judge whether the handle motor is back to the origin (7) icon is on, that is, the handle motor returns to the origin), then adjust the dot density and intensity jobs

**Start:** press (2) to start and then press the handle button

**Stop:** first press the handle button and then press 3 to stop, return to the position interface to switch and press 1 to return

**Remarks:** When (5)<(6), it can work; when (5)=(6), it means that the number of probes has been used up, and the instrument will have a beep and cannot continue to work

Note: When the motor cannot return to the origin, you can unplug the handle head and plug it back in, or restart the machine.