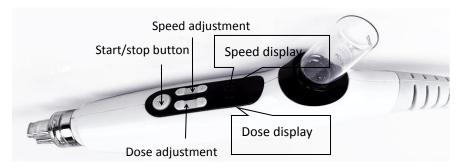

Steps: After installing the handle, click on the start of the screen interface, adjust the dosage/speed on the handle according to your needs, stick the nanocrystal head to the skin and press the start button on the handle to start beautifying the skin.