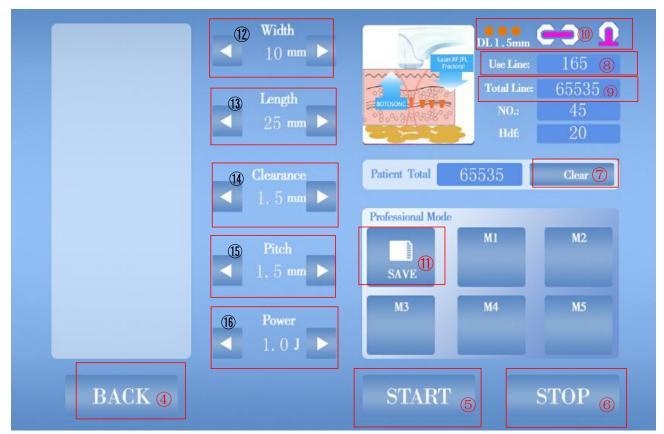

## 4.2 3D professional operation interface

- 4 Return 5 Start
  - 6 Stop 7 Clear (clear the current dot list)
- (8) Number of times used

- Total number of times
- (10) This icon is lit, that is, the handle motor returns to the origin
- (11) Save
- (12) Area width
- (13) Area length
- (14) Column spacing

- (15) Row spacing
- (16) Strength

**Steps:** Preparation: Plug in the handle and probe, first judge whether the handle motor

① returns to the origin, then adjust the dot density and intensity to start working (if you need to save the data, first adjust the required parameters, click ① to save, and then press M1~M5 Save any one of them)

**Start:** Press ⑤ to start and then press the handle button, stick to the skin, and then start the treatment

**Stop:** first press the handle button and then press 6 to stop, switch mode and press 4 to return to the switchable mode

**Remarks:** When the value of  $\otimes < 9$ , it can work; when the value of  $\otimes = 9$ , it means that the number of probes has been used up, and the instrument will have a beep and cannot continue to work