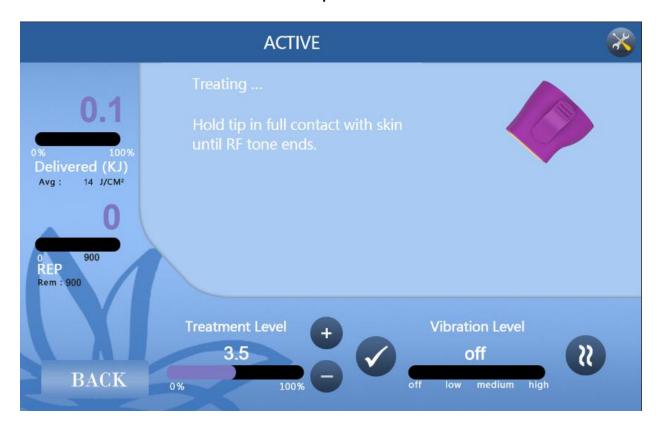

**Note:** Please keep the tip attached to the skin during treatment until the RF prompt sound ends.

Note: This interface will be displayed after the RF prompt tone is over. Just release the handle start button and lift the tip off the skin.