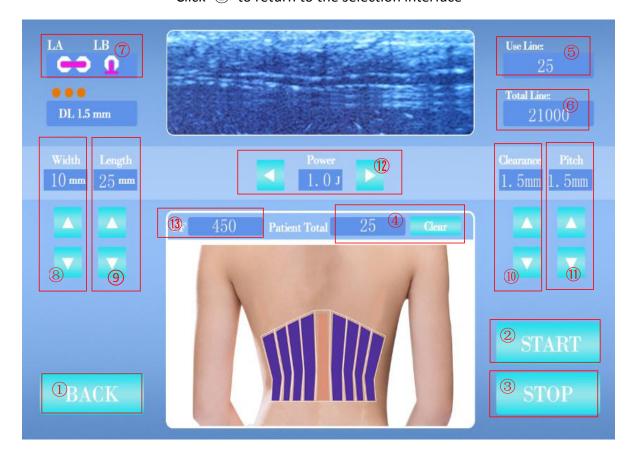

## 4.2 3D professional operation interface

- 4 Return 5 Start
  - 6 Stop 7 Clear (clear the current dot list)
- (8) Number of times used

- Total number of times
- (10) This icon is lit, that is, the handle motor returns to the origin
- (11) Save
- (12) Area width
- (13) Area length
- (14) Column spacing

- (15) Row spacing
- (16) Strength

**Steps:** Preparation: Plug in the handle and probe, first judge whether the handle motor

① returns to the origin, then adjust the dot density and intensity to start working (if you need to save the data, first adjust the required parameters, click ① to save, and then press M1~M5 Save any one of them)

**Start:** Press ⑤ to start and then press the handle button, stick to the skin, and then start the treatment

**Stop:** first press the handle button and then press 6 to stop, switch mode and press 4 to return to the switchable mode

**Remarks:** When the value of  $\otimes < 9$ , it can work; when the value of  $\otimes = 9$ , it means that the number of probes has been used up, and the instrument will have a beep and cannot continue to work