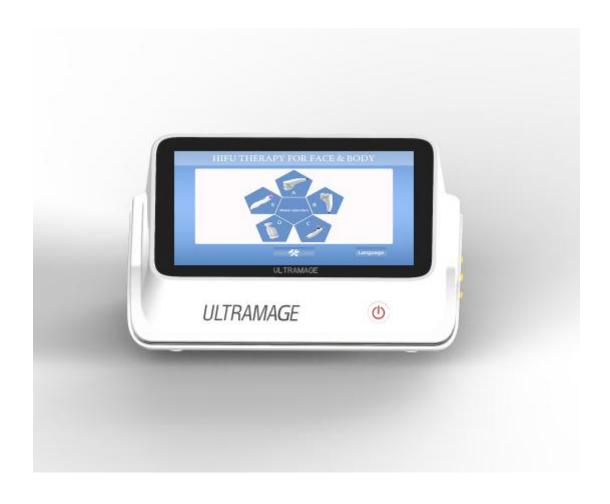

#### 4.1 Boot interface

**Turn on:** First plug in the power cord, and then press the switch button to enter the following interface. **(Shut down:** press the switch button).

Enter the main interface

A Professional mode B Guide mode C Shuiguang D Thermoplastic E Thermage