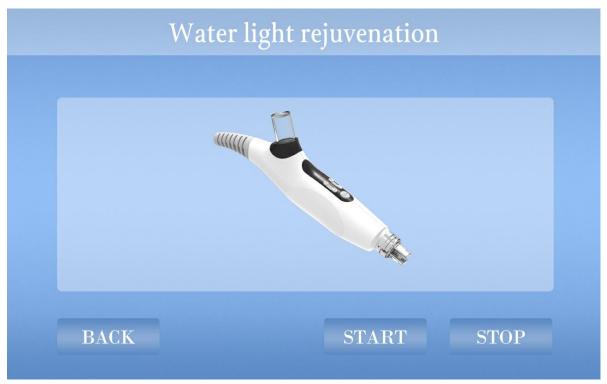

4.6 Water light Operation interface

Steps: After installing the handle, click on the start of the screen interface, adjust the dosage/speed on the handle according to your needs, stick the nanocrystal head to the skin and press the start button on the handle to start beautifying the skin.