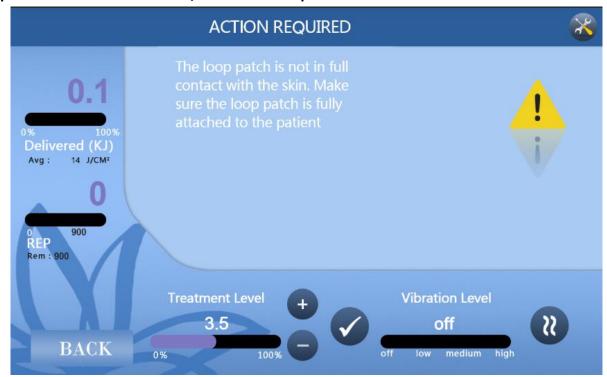

## Adjust and confirm the parameters and press V to prepare

Press the handle button to close the handle head to the required operation part to output energy, prompting the following interface

Note: Please stick the negative plate (handle head) on the skin before treatment;

**Note:** Please keep the tip attached to the skin during treatment until the RF prompt sound ends.

Note: This interface will be displayed after the RF prompt tone is over. Just release the handle start button and lift the tip off the skin.