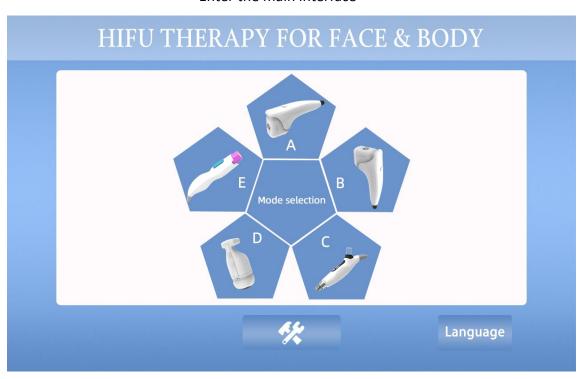

#### 4.1 Boot interface

**Turn on:** First plug in the power cord, and then press the switch button to enter the following interface. **(Shut down:** press the switch button).

Enter the main interface

A Professional mode B Guide mode C Shuiguang D Thermoplastic E Thermage

**Steps:** Click to select the appropriate mode according to the user's situation and actual requirements to enter the treatment interface.