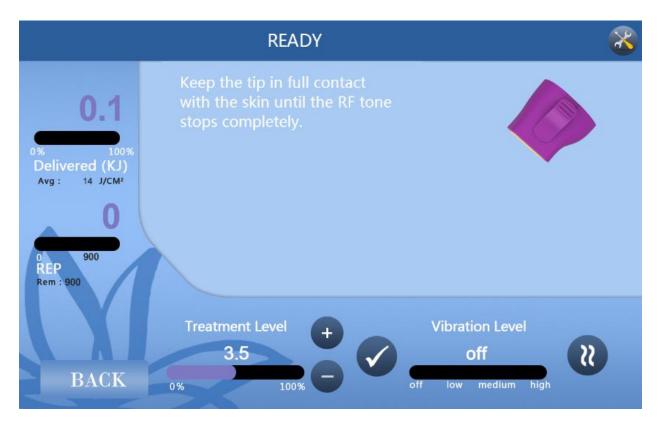

## Adjust and confirm the parameters and press V to prepare

Press the handle button to close the handle head to the required operation part to output energy, prompting the following interface

Note: Please stick the negative plate (handle head) on the skin before treatment;

**Note:** Please keep the tip attached to the skin during treatment until the RF prompt sound ends.

Note: This interface will be displayed after the RF prompt tone is over. Just release the handle start button and lift the tip off the skin.