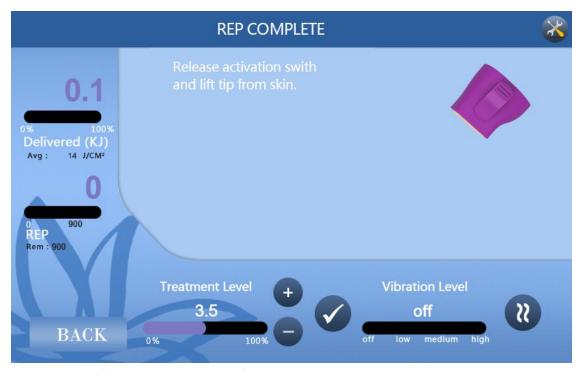

**Note:** Please keep the tip attached to the skin during treatment until the RF prompt sound ends.

Note: This interface will be displayed after the RF prompt tone is over. Just release the handle start button and lift the tip off the skin.