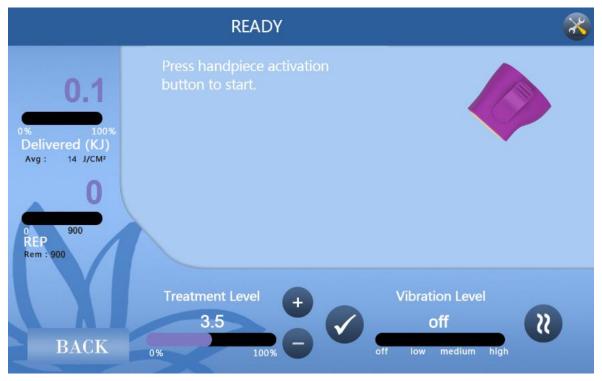

#### 4.5 Thermage operation interface

Tip: The handle is not installed/not installed in place

## The head types are as follows:

## The handle is successfully connected and enters the adjustment strength interface;