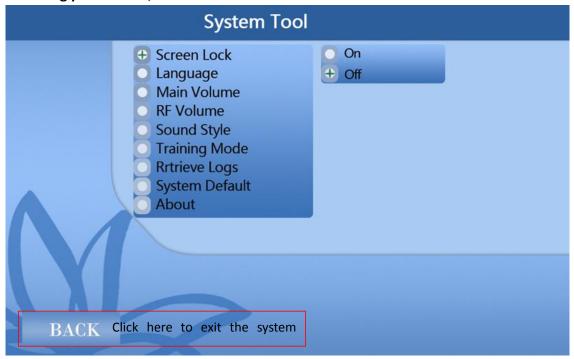

## 4.5 System Tools

First click the adjustment intensity plus/minus any button or adjust the vibration intensity button. Then click the settings button. Can enter the system tool interface

## Adjust setting parameters;

Note: The operation method of training mode is the same as normal operation, but the training mode does not count the number of probes, no vibration,

No energy output, only as a functional test of the instrument. In actual operation, you must turn off the training mode and switch to Normal use interface; (When the training mode is closed, you need to shut down and restart to restore the normal use interface)