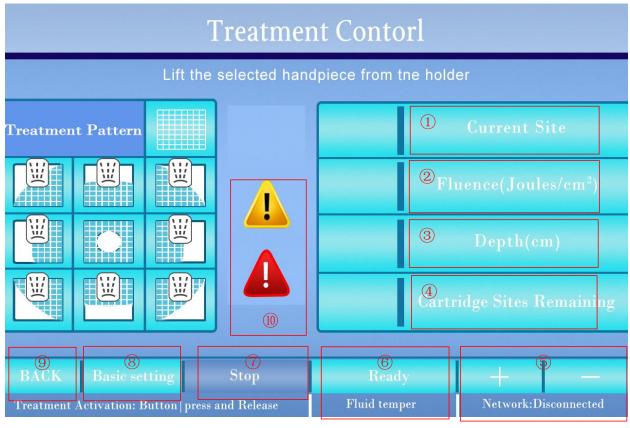

#### 4.4Thermoplastic operator interface

(13) Recommended use times

①Current treatment number ②Intensity ③Probe depth ④Set total treatment number ⑤Energy intensity adjustment ⑥Preparation ⑦Stop ⑧Basic settings ⑨Return

①When the energy intensity reaches above 50, a yellow warning signal will appear, and when the energy intensity reaches above 75, a red warning signal will appear.

**Steps:** 1. Set the required intensity and frequency as needed, and then click **6** to start treatment.

2. Click "+" and "-" to set the energy intensity, the range is 35joulse/cm2 -75joulse/cm2. Generally, the maximum bearing capacity of the human body shall prevail.