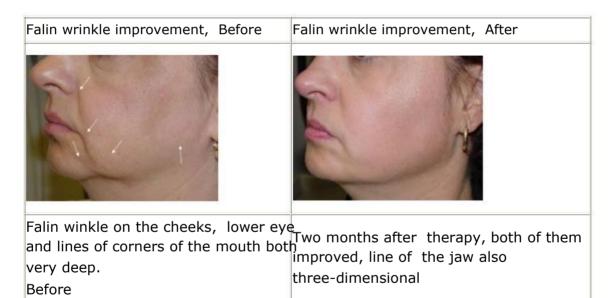

#### Lower half-face

Jaw and neck slack therapy, BeforeJaw and neck slack therapy, AfterImage: Start Sta

| both have obvious slack, form turkey neck.                                                           | neck disappear                                            |  |  |
|------------------------------------------------------------------------------------------------------|-----------------------------------------------------------|--|--|
| Firm the whole face, Before                                                                          | Firm the whole face, After                                |  |  |
| Before, Falin wrinkle, area   between eyebrows, lower eye,   lines of corner of mouth all obv   Ous. | After 4 months therapy, all lines are improved obviously. |  |  |
| Scar Therapy, Before S                                                                               | car Therapy, After                                        |  |  |
|                                                                                                      |                                                           |  |  |
|                                                                                                      | After 4 months therapy, they are nproved obviously.       |  |  |
| Turgid Pox therapy, Before                                                                           | Turgid Pox therapy After                                  |  |  |