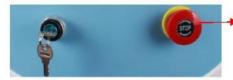

d) Emergency button: the red switch is used to switch off power when you come to any Emergency. Just press it and the machine will stop working .next time you use the machine, you need to turn this emergency button on.

# **About switch:**

one piece of water funnel, and one piece of water tube

Emergency switch: keep it bounce in working; when press it downwards, the machine will be power off immediately; turn right to recover)