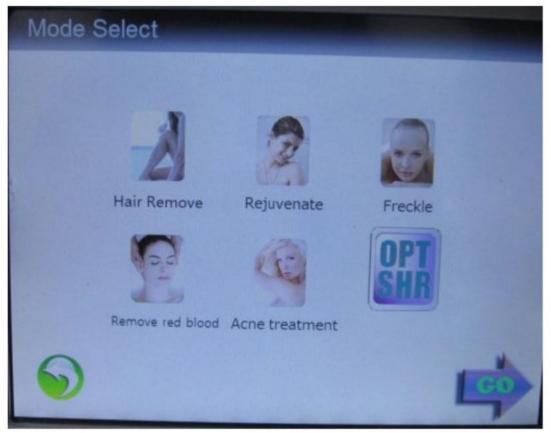

## And then the system turn to

Select relevant treatment mode, such as Hair Remove, Skin Rejuvenate...

Now take Hair Remove mode for example , show as follows :

The same as follows Hair remove:

| OPT-SHR R              | apid hair removal system          |
|------------------------|-----------------------------------|
| Pulse width modulation | Energy<br>10<br>J/CM <sup>2</sup> |
| 000000 Rese            | t 001463<br>Ready Standby         |