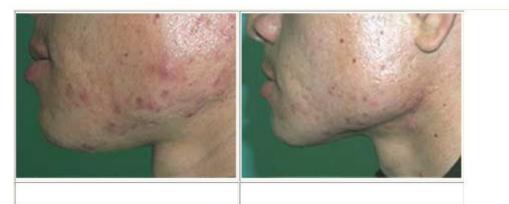

#### Lower half-face

Jaw and neck slack therapy, BeforeJaw and neck slack therapy, AfterImage: Start Sta

| both have obvious slack, form turkey neck.                                                           | neck disappear                                            |  |  |
|------------------------------------------------------------------------------------------------------|-----------------------------------------------------------|--|--|
| Firm the whole face, Before                                                                          | Firm the whole face, After                                |  |  |
| Before, Falin wrinkle, area   between eyebrows, lower eye,   lines of corner of mouth all obv   Ous. | After 4 months therapy, all lines are improved obviously. |  |  |
| Scar Therapy, Before S                                                                               | car Therapy, After                                        |  |  |
|                                                                                                      |                                                           |  |  |
|                                                                                                      | After 4 months therapy, they are nproved obviously.       |  |  |
| Turgid Pox therapy, Before                                                                           | Turgid Pox therapy After                                  |  |  |

Before therapy, the patient's After therapy, turgid poxes face has serious turgid poxes. obvioulsy loss, improvement.