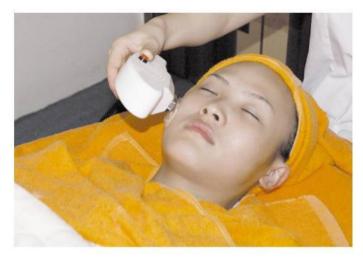

g). Please do not optionally open the panel of the machine even power stopped, in case high voltage danger.

h). It must tighten up the screw caps of machine before movement.

i). vertically slide the probe on skin, and keep close to skin

# B. In the process of treatment

a. Spread approximate 2 mm cooling gel in front the ears and below the chin. Making test of 2 - 3 spots according to the former parameter designed. After 3 - 5 minutes, observe the reflection of skin, to make sure the right treatment parameter. However, it needs to wait for a little longer time.

b. When taking the treatment to the protruding parts in the bone structure (like forehead, mandible and cheekbone). Appropriately adjust the RF energy based on different conditions of patients.

c. During the treatment, vertically slide the bipolar probe on skin with level force, and observe whether it's touched well or not. Overlapped shoot makes sure to good effects of treatment area.