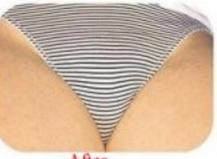

| Part of body | Proportion of developing period | Dormancy<br>I | Density<br>/cm2 | Deepness<br>/mm |
|--------------|---------------------------------|---------------|-----------------|-----------------|
| Mandible     | 70%                             | 10 week       | 500             | 2-4             |
| Muffle       | 65%                             | 6 week        | 500             | 1-2.5           |
| Oxter        | 30%                             | 12week        | 65              | 3.5-4.5         |
| Bikini area  | 30%                             | 12week        | 70              | 3.5-5           |
| Leg          | 20%                             | 24week        | 60              | 2.5-4           |

# COMPARISON of HAIR REMOVAL

Before

After

Before

After