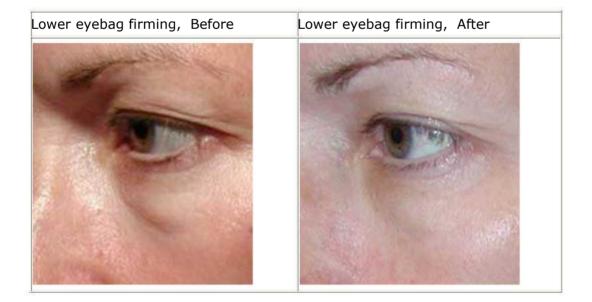

# Eye, Upper half face

| Upper eyelid lift and rise eyebrow, Before | Upper eyelid lift and rise eyebrow, Afte | r |
|--------------------------------------------|------------------------------------------|---|
|                                            |                                          |   |

Eyebag obvious and tumidness before treatment

After one year therapy, the before eyebag improvement and smooth.