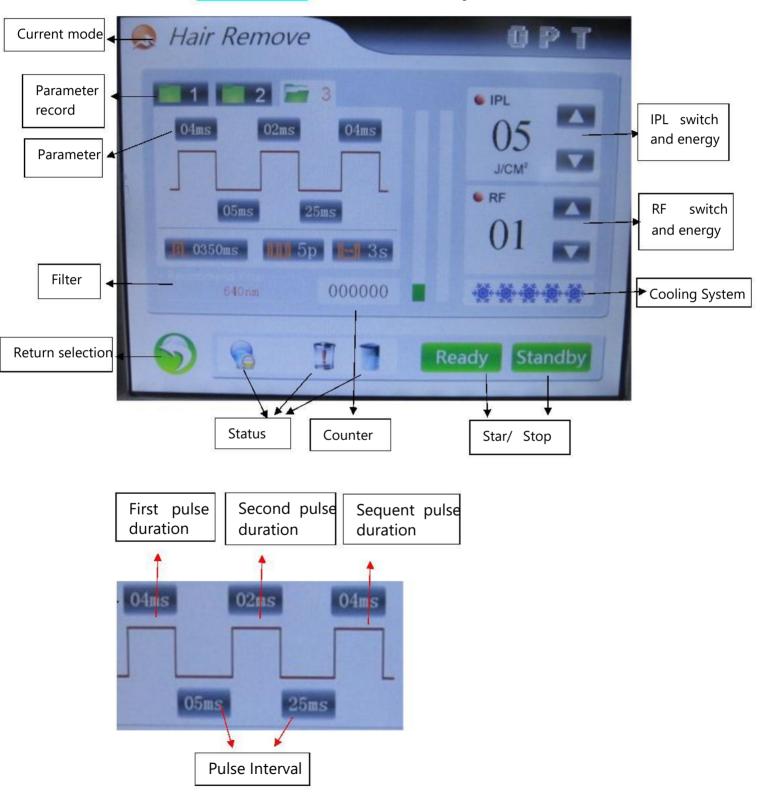

## And then the system turn to

Select relevant treatment mode, such as Hair Remove, Skin Rejuvenate...

Now take Hair Remove mode for example , show as follows :

The same as follows Hair remove:

| OPT-SHR R              | apid hair removal system          |
|------------------------|-----------------------------------|
| Pulse width modulation | Energy<br>10<br>J/CM <sup>2</sup> |
| 000000 Rese            | t 001463<br>Ready Standby         |