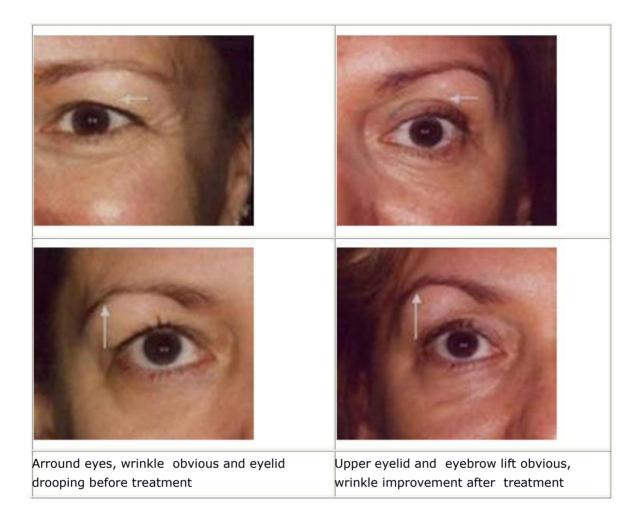

# Eye, Upper half face

| Upper eyelid lift and rise eyebrow, Before | Upper eyelid lift and rise eyebrow, Afte | r |
|--------------------------------------------|------------------------------------------|---|
|                                            |                                          |   |