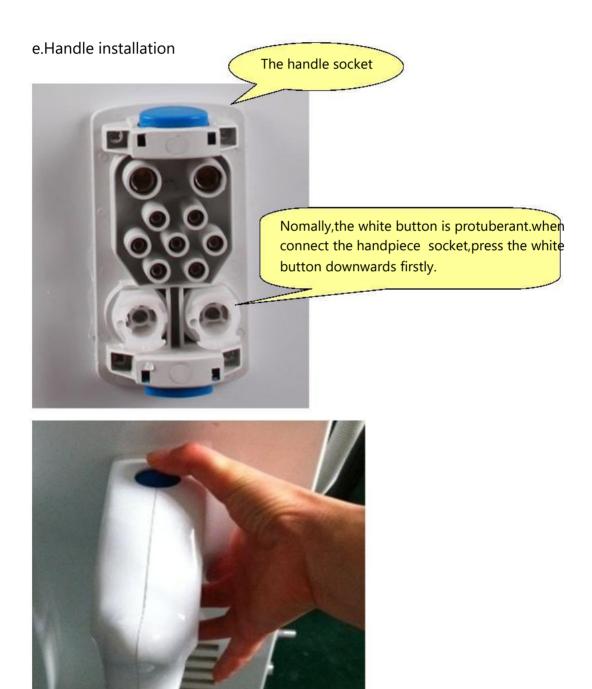

before shipment; and output water after perfect performance. Sometimes the water may spill, but normally, please do not worry about.

2.After above operation, Keep  $22^{\circ}$ C -  $28^{\circ}$ C temperature and the humidity not more than 20% in the treatment room. Finally input water and function test.

d. Input water:

(1)Water source: pure water or distilled water;

(2)Screw off the caps of water inlet and water spilt at the same time;

(3) Take advantage of water pipe and water funnel to input water

(4). Draw out water pipe and water funnel.

After add full of water, just need to close the cap of "Water Outlet", place the other two to a clear and safe area during treatment. Close all of the three caps after turned off machine.

**Note: Change water every 10-15 days approximate.** 



# [Function test]

a. Turn on machine, when show the first LCD display, please do not do any other operation.

b. Turn off machine

**PS**: This is to make sure good water circulation before normal operation. It's allowed to operate only based on good water circulation.

# How to know good water circulation inside machine?

1. Generally you can hear water flow sound;

2. Under machine power on, the probe (sapphire) turn to cold after 3 - 5 minutes.

3.from the observe window, you can see the something rotate inside.

...

If the water doesn't cycle well or the probe does not cold, there migble some air in the pump. We suggest do as following:

a. Pull the handle ,Turn on machine, when show the first LCD display, please do not do any other operation.

b.Let the handle put the earth Lower