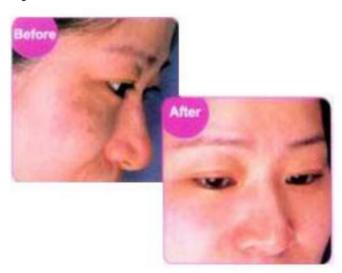

# Eye, Upper half face

| Upper eyelid lift and rise eyebrow, Before | Upper eyelid lift and rise eyebrow, Afte | r |
|--------------------------------------------|------------------------------------------|---|
|                                            |                                          |   |

Eyebag obvious and tumidness before treatment

After one year therapy, the before eyebag improvement and smooth.