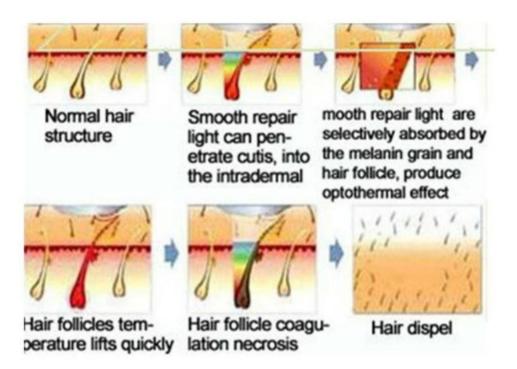

# Theory

OPT(SHR) is with new AFT technology (Advanced Fluorescence Technology) uses low and equal energy. The special filter cut s 950-1200nm wavelength, which is useless in treatment and absorbs water to make patient feel painless

SHR stands for Super Hair Removal, a technology for permanent hair removal which is having a sweeping success. The system combines laser technology and the benefits of the pulsating light method achieving practically painless results. Even hairs which until now have been difficult or even impossible to be removed, can now be treated. "In Motion" represents a breakthrough in permanent hair removal with light technology. The treatment is more pleasant than with the conventional systems and your skin is better protected.

# 3.Dormancy

Dormancy is after Transition, hair will not grow up, but it also connected with hair follicle, dermis nipple is in dormacy and will keep 5-6weeks. Normally, there is 10-15% hair in dormacy. During course of laser hair removal, it is important to choose proper hair grow-up. During grow up, mother cell of hair rapidly split, melanin quantity is most, melania develop in period of hair grow up, and will become a part of hair follicle, it is extremely sensitive on laser. We only can use this equipment to do hair removal during this time.