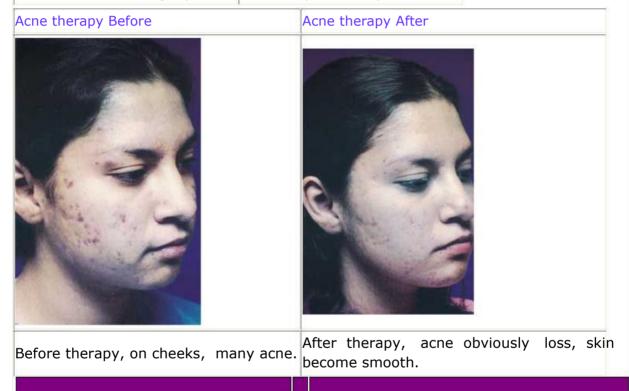

# **Chart of Face treatment**

Comparative chart after Thread Vein treatment

Comparative chart after Acne treatment

Comparative chart after Face Reparing treatment

rejuvenation treatment

Comparative chart after Freckle removal & skin