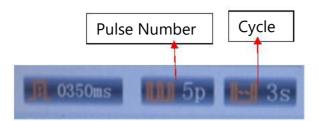

## And then the system turn to

Select relevant treatment mode, such as Hair Remove, Skin Rejuvenate...

Now take Hair Remove mode for example , show as follows :

The same as follows Hair remove:

| OPT-SHR R              | apid hair removal system          |
|------------------------|-----------------------------------|
| Pulse width modulation | Energy<br>10<br>J/CM <sup>2</sup> |
| 000000 Rese            | t 001463<br>Ready Standby         |