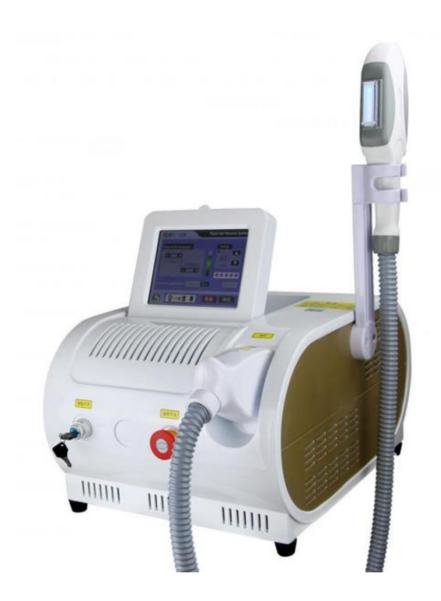

# [Components of the device]

# Assembly parts

Power line Water pipe Water funnel Professional protective glasses Professional protective eye patch