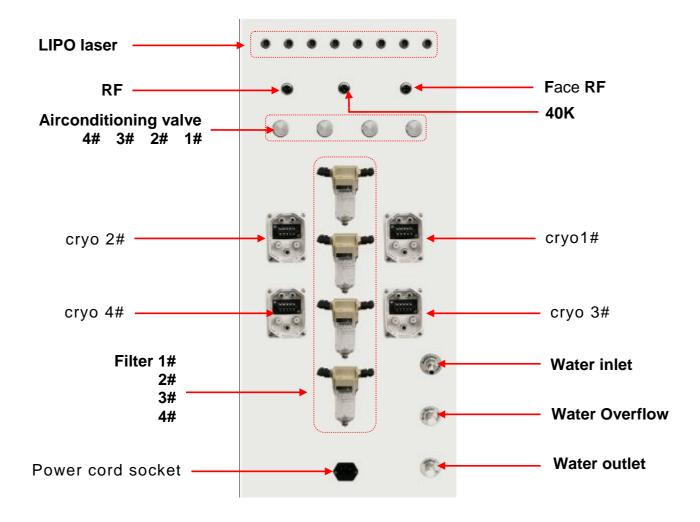

### Instrument attachment description:

Installation introduction

Pay attention to: How to know enough water input?

Please observe water spilt, water spill automatically from the water spilt, means enough water input. Then draw out water pipe and water funnel. Water overflow (please open the cover when you are filling water) Note: Cryo handle 1 and cryo handle 2 can work together. Cryo handle 3 and cryo handle 4 can work together.

### Technical parameter:

- Power supply mode: AC220V±10%、50HZ
- **↓** AC110V±10% 60HZ
- **4** Rated power: 800W
- Negative pressure: 0-80Kpa
- **↓** Cooling : -10to ~+45℃
- Laser power: 100mw/pcs
- Cavitation frequency: 40KHz
- **4** RF freequency: 5MHz
- Cryo Quantity: 5 pcs
- Coolant: Purified water or special coolant Ambient
- ↓ temperature: 5°C-40°C
- **4** Relative humidity:  $\leq 80\%$
- Touch screen: 10.4 inches
- **4** Machine size: 50\*45\*170cm
- Packing size: 119\*59\*68cm
- 📥 GW: 72kg

# Annex list:

| ♦ mainengine                              | 1pc   |
|-------------------------------------------|-------|
| ♦ powerline                               | 1pcs  |
| <ul> <li>Instructions</li> </ul>          | 1copy |
| <ul> <li>accessoriesholder</li> </ul>     | 1set  |
| ♦ bandage                                 | 1set  |
| <ul> <li>Cryohead</li> </ul>              | 1set  |
| <ul> <li>40KHz cavitation head</li> </ul> | 1pcs  |
| <ul> <li>Body RF head</li> </ul>          | 1pcs  |
| ♦ Face RF head                            | 1pcs  |
| <ul> <li>Lipo laser pads</li> </ul>       | 8pcs  |