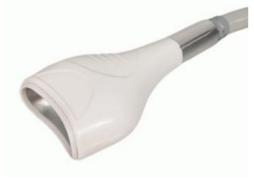

### Cryolipolysis handle:

- 360° all-dimension surrounding cooling applicators
- The treating area is all-dimension cryolipolise Approach 100% frozen in full area
- A FREEZE CONTOUR PLUS treatment corresponds approximately 3 treatments with typical fat freezing devices
- Only 35 to 45 mins time each treatment needed instead of 60 mins . Save about half treatment time to treat more customers .

### Handle size of cooling area as below :

### Large cryo handle size:

### 1#195\*85mm;2#210\*90mm;3#215\*100mm;4#230\*105mm

#3/#4 APPLICATIOR:for flanks.curved cup design allows for better placement and fit on curved or narrow parts of the body.

#2 APPLICATIOR:best matches with the contour of abdomen.most commonly used applicator used forthis area.