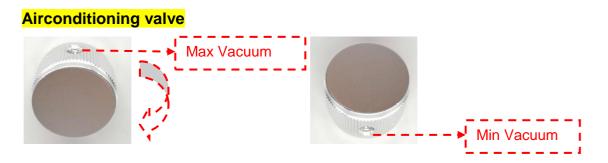

e freezing head;
- The refrigeration module adopts the frost-proof safety module and automatically thermostats;
- The water cooling module uses a high-flow water pump to ensure that the water cooling efficiency
- The water pipeline adopts a series system. When the water circulation is

abnormal, it can automatically stop working to ensure safe operation.



### Instrument attachment description:



Installation introduction

Pay attention to: How to know enough water input?

Please observe water spilt, water spill automatically from the water spilt, means enough water input. Then draw out water pipe and water funnel. Water overflow (please open the cover when you are filling water) Note: Cryo handle 1 and cryo handle 2 can work together. Cryo handle 3 and cryo handle 4 can work together.



For the vacuum, turn left is small , turn right is big



### Cryolipolysis handle:

- 360° all-dimension surrounding cooling applicators
- The treating area is all-dimension cryolipolise Approach 100% frozen in full area
- A FREEZE CONTOUR PLUS treatment corresponds approximately 3 treatments with typical fat freezing devices
- Only 35 to 45 mins time each treatment needed instead of 60 mins . Save about half treatment time to treat more customers .



### Main efficacy:

- 1. Remove the waist, abdomen, legs, arms, back and other parts of fat;
- 2. Solve cellulite problems caused by cellulite and cellulite;
- 3、 Firming tissue to prevent relaxation;
- 4. Promote metabolism and blood circulation

### Handle size of cooling area as below :



### Large cryo handle size:

### 1#195\*85mm;2