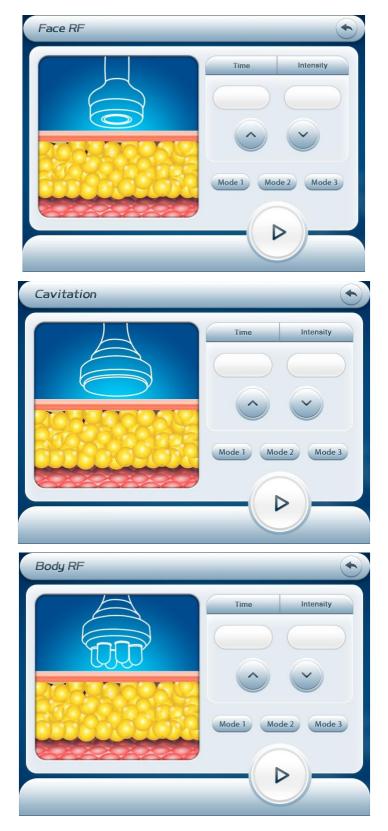

- please analyzer the fat part status, the according it to adjust the energy and working time.
- intensity/time setting:click the key of " , then clikc up and down,0-20 according the customer need.
- MODE: Mode 1 Mode 2 Mode 3

There are 3 modes: mode1 mode2 mode3

- Mode 1 : Suitable for arms, thighs & other parts therapy, or mild obese type.
- Mode 2 : Suitable for hip, abdomen & back, or moderate obese type.
- Mode 3 : Suitable for arms, abdomen which is moderate obese type.
- click the button of to start operation.