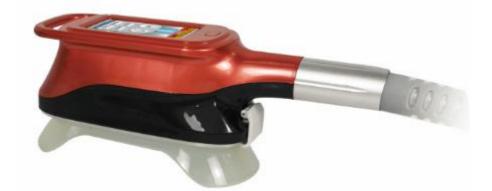

### Cryolipolysis handle:

- 360° all-dimension surrounding cooling applicators
- The treating area is all-dimension cryolipolise Approach 100% frozen in full area
- A FREEZE CONTOUR PLUS treatment corresponds approximately 3 treatments with typical fat freezing devices
- Only 35 to 45 mins time each treatment needed instead of 60 mins . Save about half treatment time to treat more customers .

### Handle size of cooling area as below :

### Large cryo handle size:

### 1#195\*85mm;2#210\*90mm;3#215\*100mm;4#230\*105mm

#3/#4 APPLICATIOR:for flanks.curved cup design allows for better placement and fit on curved or narrow parts of the body.

#2 APPLICATIOR:best matches with the contour of abdomen.most commonly used applicator used forthis area.

#### Small cryo handle size:

#### 1#140\*70mm;2#155\*80mm;3#165\*90mm

#1 APPLICATIORP: ideal for longer vertical areas of fat(I.E.abdomen and flanks). also suggested for the arms.

Mini cryo 5: handle size: 80\*40mm