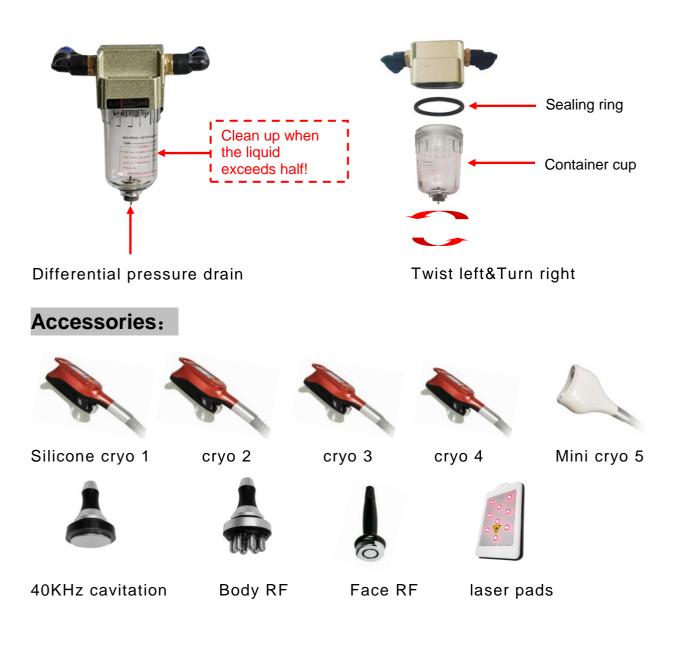

### Instrument attachment description:

Installation introduction

Pay attention to: How to know enough water input?

Please observe water spilt, water spill automatically from the water spilt, means enough water input. Then draw out water pipe and water funnel. Water overflow (please open the cover when you are filling water) Note: Cryo handle 1 and cryo handle 2 can work together. Cryo handle 3 and cryo handle 4 can work together.

For the vacuum, turn left is small , turn right is big

# Annex list:

| ♦ mainengine                              | 1pc   |
|-------------------------------------------|-------|
| ♦ powerline                               | 1pcs  |
| <ul> <li>Instructions</li> </ul>          | 1copy |
| <ul> <li>accessoriesholder</li> </ul>     | 1set  |
| ♦ bandage                                 | 1set  |
| <ul> <li>Cryohead</li> </ul>              | 1set  |
| <ul> <li>40KHz cavitation head</li> </ul> | 1pcs  |
| <ul> <li>Body RF head</li> </ul>          | 1pcs  |
| ♦ Face RF head                            | 1pcs  |
| <ul> <li>Lipo laser pads</li> </ul>       | 8pcs  |