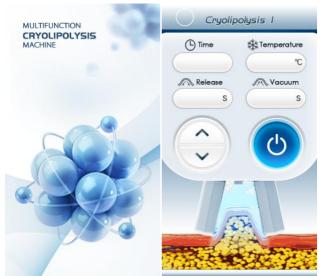

## **Operation interface:**

Cryo handle screen:

Please touch anywhere to enter the function screen!

Home screen interface:

Please touch anywhere to enter next screen.

Please choose one function to enter next screen.

|                  | Cryolipolysis 💧 🔦 |  |  |
|------------------|-------------------|--|--|
| Cryo 1           | Cryo 2            |  |  |
|                  |                   |  |  |
|                  | S S A Vacuum      |  |  |
| Step             | S Release Step    |  |  |
| * Temperature °C | °C 💥 Temperature  |  |  |
|                  | Cycle Times       |  |  |
|                  |                   |  |  |
| Vacuum S         | S R Vacuum        |  |  |
| Step             | S S Release Step  |  |  |
| Temperature      | ℃ ℃ ¥ Temperature |  |  |
|                  | Ci Cycle Times    |  |  |
| Cryo 3           | Cryo 4            |  |  |

- Please analyzer the fat part status, then according it, to adjust the Intensity, vacuum
- release time and working time.
- ◆ vacuum setting: 0.5s ~9.0s0.according to the customers need.
- release setting:0s~4.0s,according to the customers need.
- time setting: 1~60min,according to the customers need.
- cooling temperature: -10  $^{\circ}$ C to ~45  $^{\circ}$ C, according to the customers need.
- Then click the key of " Then click the key of " to start operation