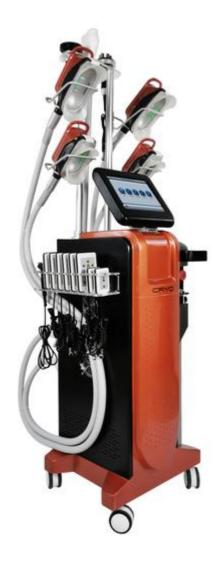

### Technical characteristics:

- ♦ What is 360 cryolipolysis? 360-degree full range of cooling and heating, freezing at minus 10°C to positive 45°C heating, 4 groups cycle modes for operation, parameters can be set flexibly; 8 pcs different sizes cryo handles are suitable for different size areas and body shape.
- Independent power supply control operating system, running more stable and safer;
- Intelligent identification of the induction socket, insert the wrong accessories automatically alarm prompts to avoid mistake;
- The freezing head is made of soft silicone material, and the experience is more comfortable;
- After the cooling system starts or stops, it will automatically circulate water for 1 minute to ensure cooling and Heat dissipation;
- Real-time environmental dynamic temperature control monitoring under the working condition of the freezing head;
- The refrigeration module adopts the frost-proof safety module and automatically thermostats;
- The water cooling module uses a high-flow water pump to ensure that the water cooling efficiency
- The water pipeline adopts a series system. When the water circulation is

### Instrument attachment description:

Installation introduction

Pay attention to: How to know enough water input?

Please observe water spilt, water spill automatically from the water spilt, means enough water input. Then draw out water pipe and water funnel. Water overflow (please open the cover when you are filling water) Note: Cryo handle 1 and cryo handle 2 can work together. Cryo handle 3 and cryo handle 4 can work together.

# Annex list:

| ♦ mainengine                              | 1pc   |
|-------------------------------------------|-------|
| ♦ powerline                               | 1pcs  |
| <ul> <li>Instructions</li> </ul>          | 1copy |
| <ul> <li>accessoriesholder</li> </ul>     | 1set  |
| ♦ bandage                                 | 1set  |
| <ul> <li>Cryohead</li> </ul>              | 1set  |
| <ul> <li>40KHz cavitation head</li> </ul> | 1pcs  |
| <ul> <li>Body RF head</li> </ul>          | 1pcs  |
| ♦ Face RF head                            | 1pcs  |
| <ul> <li>Lipo laser pads</li> </ul>       | 8pcs  |