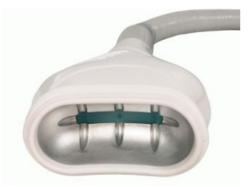

### Cryolipolysis handle:

- 360° all-dimension surrounding cooling applicators
- The treating area is all-dimension cryolipolise Approach 100% frozen in full area
- A FREEZE CONTOUR PLUS treatment corresponds approximately 3 treatments with typical fat freezing devices
- Only 35 to 45 mins time each treatment needed instead of 60 mins . Save about half treatment time to treat more customers .

#### Small cryo handle size:

#### 1#140\*70mm;2#155\*80mm;3#165\*90mm

#1 APPLICATIORP: ideal for longer vertical areas of fat(I.E.abdomen and flanks). also suggested for the arms.

Mini cryo 5: handle size: 80\*40mm