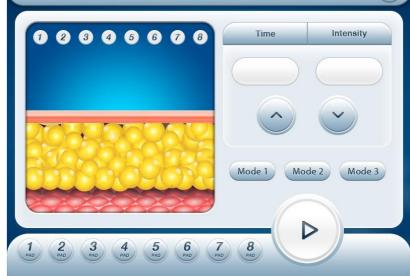

Tips click

 please analyzer the fat part status, the according it to adjust the energy and working time.

- intensity/time setting:click the key of " down,0-20 according the customer need.
- MODE: Mode 1 Mode 2 Mode 3

There are 3 modes: mode1 mode2 mode3

- Mode 1 : Suitable for arms, thighs & other parts therapy, or mild obese type.
- Mode 2 : Suitable for hip, abdomen & back, or moderate obese type.

Mode 3 : Suitable for arms, abdomen which is moderate obese type.

Click from 1 to 8 to start lipo laser pads working:

E click the button of

to start operation.

Tips click

will be returned back to the last screen