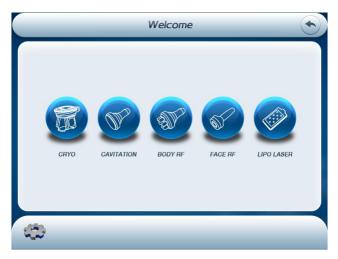

## **Operation interface:**

Cryo handle screen:

Please touch anywhere to enter the function screen!

Home screen interface:

Please touch anywhere to enter next screen.

Please choose one function to enter next screen.