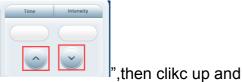

- please analyzer the fat part status, the according it to adjust the energy and working time.
- intensity/time setting:click the key of " , then clikc up and down,0-20 according the customer need.
- MODE: Mode 1 Mode 2 Mode 3