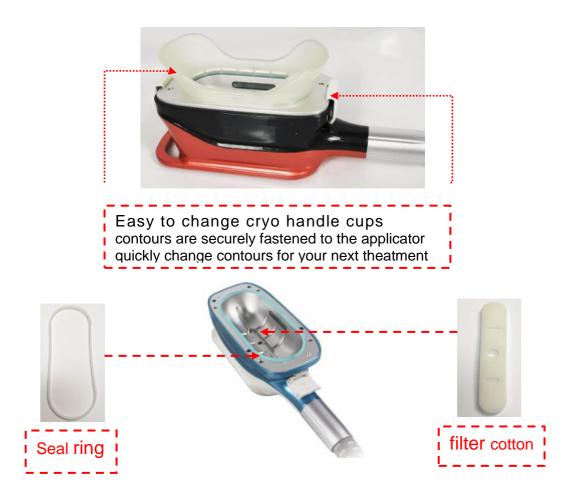

### Instrument attachment description:

Installation introduction

Pay attention to: How to know enough water input?

Please observe water spilt, water spill automatically from the water spilt, means enough water input. Then draw out water pipe and water funnel. Water overflow (please open the cover when you are filling water) Note: Cryo handle 1 and cryo handle 2 can work together. Cryo handle 3 and cryo handle 4 can work together.